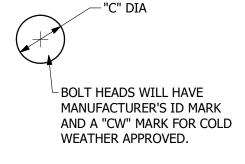

| CATALOG NUMBER | "A" | "B" | "C"  |
|----------------|-----|-----|------|
| PS8421CW       | 1   | 1   | 0.58 |
| PS8422CW       | 2   | 2   | 0.58 |
| PS842212CW     | 2.5 | 2.5 | 0.58 |