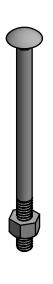

## .125 "B" MIN 1/4-20 UNC-2A **THREAD**

## ==NOTES==

- 1. BOLT MAT'L: STEEL CONFORMING TO THE FOLLOWING PROPERTIES:
  - -AVERAGE MINIMUM ABSORPTION OF 20J WHEN TESTED AT -20°C PER ASTM A370.
  - -MINIMUM BOLT STRENGTH PER CLASS 4.6 PER ASTM F568M.
  - -UNTHREADED PORTION MUST BE CAPABLE OF BEING BENT(COLD) AROUND A MANDREL WITHOUT CRACKING. MANDREL SIZE IS TO BE TWO TIMES THE DIAMETER OF THE SHANK BEING TESTED.
- 2. ZINC COATING: HOT DIP GALVANIZE PER CSA 6-164M (LATEST REVISION).
- 3. NUT DIMENSIONS PER ASME/ANSI B18. 2. 2. NUT MATERIAL SAME AS BOLT MATERIAL.

| CATALOG NUMBER | "A" | "B" | "C"  |
|----------------|-----|-----|------|
| PS8421CW       | 1   | 1   | 0.58 |
| PS8422CW       | 2   | 2   | 0.58 |
| PS842212CW     | 2.5 | 2.5 | 0.58 |