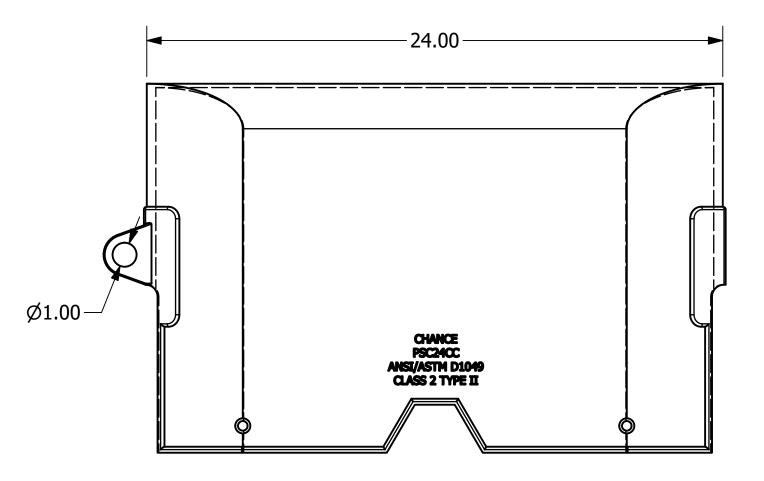

## -NOTES-

- FOR USE ON OVERHEAD CUTOUTS.
- MEETS OR EXCEEDS ASTM STANDARD SPECIFICATION D1048. CLASS 2 TYPE II.
- MAT'L: OZONE/CORONA-RESISTANT ELASTOMER.
- STANDARD PACKAGING QTY. IS 28.
- WEIGHT: 7 LB.

POWER SYSTEMS, INC.
TITLE

HUBBELL POWER SYSTEMS, INC.

24", CLASS 2, TYPE II RUBBER CUTOUT COVER

| SIZE   | CAT / PART / ASSY NO. |            | DWG NO.        |           | REV  |
|--------|-----------------------|------------|----------------|-----------|------|
| В      | PSC                   | C24CC      | SAPSC24CC      |           | Α    |
| DO NOT | r SCALE<br>RAWING     | DRN BY IMJ | DATE 10/9/2023 | SHEET 1 C | )F 1 |