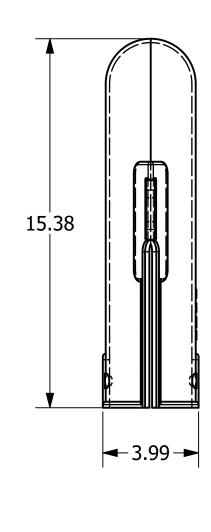

## -NOTES-

- FOR USE ON OVERHEAD CUTOUTS.
- MEETS OR EXCEEDS ASTM STANDARD SPECIFICATION D1048. CLASS 2 TYPE II.
- MAT'L: OZONE/CORONA-RESISTANT ELASTOMER.
- STANDARD PACKAGING QTY. IS 28.
- WEIGHT: 7 LB.