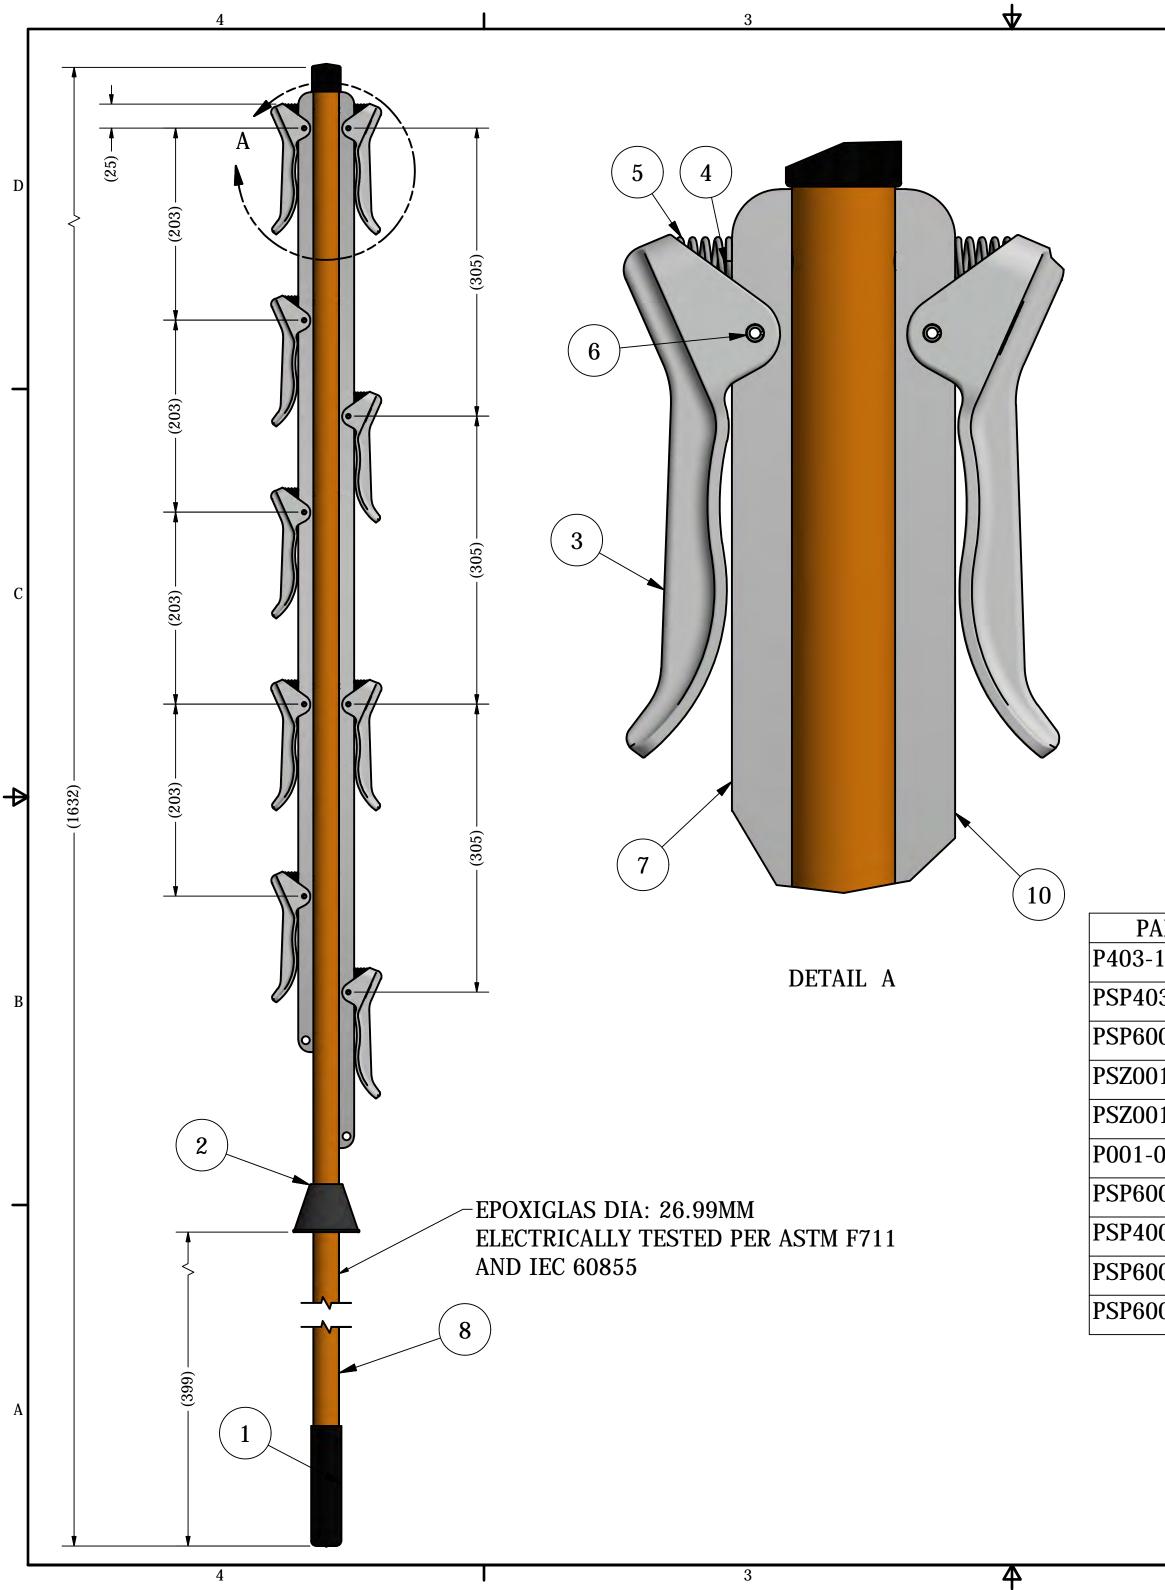

## SHORT CIRCUIT STICK 4 CLAMPS (30cm SPACING) and 5 CLAMPS (20cm SPACING)

D

K-

## CATALOG NO. PST6003616

## IEC RATING: $3kA / 1sec (\leq 1000V)$

## CONDUCTOR RANGE: 3.5mm - 19.5mm

| ITEM     | DECODIDUTON                     |                                                                                                                                                                         |                                                                                                                                                                                         |  |
|----------|---------------------------------|-------------------------------------------------------------------------------------------------------------------------------------------------------------------------|-----------------------------------------------------------------------------------------------------------------------------------------------------------------------------------------|--|
|          | DESCRIPTION                     | QTY                                                                                                                                                                     |                                                                                                                                                                                         |  |
| 1 HANDLE |                                 |                                                                                                                                                                         |                                                                                                                                                                                         |  |
| 2        | STORM GUARD, 1-1/16"            | 1                                                                                                                                                                       | В                                                                                                                                                                                       |  |
| 3        | GRIPPER                         | 9                                                                                                                                                                       |                                                                                                                                                                                         |  |
| 4        | RIVET, 3/16"                    | 9                                                                                                                                                                       |                                                                                                                                                                                         |  |
| 5        | COMPRESSION SPRING              | 9                                                                                                                                                                       |                                                                                                                                                                                         |  |
| 6        | PIN, 0.187" X 1.312"            | 9                                                                                                                                                                       |                                                                                                                                                                                         |  |
| 7        | CHANNEL, 40" LONG               | 1                                                                                                                                                                       | L                                                                                                                                                                                       |  |
| 8        | POLE, 1-1/16" X 64"             | 1                                                                                                                                                                       |                                                                                                                                                                                         |  |
| 9        | POLE CAP, 1-1/16"               | 1                                                                                                                                                                       |                                                                                                                                                                                         |  |
| 10       | CHANNEL, 44" LONG               | 1                                                                                                                                                                       |                                                                                                                                                                                         |  |
|          | 3<br>4<br>5<br>6<br>7<br>8<br>9 | 2 STORM GUARD, 1-1/16"   3 GRIPPER   4 RIVET, 3/16"   5 COMPRESSION SPRING   6 PIN, 0.187" X 1.312"   7 CHANNEL, 40" LONG   8 POLE, 1-1/16" X 64"   9 POLE CAP, 1-1/16" | 2 STORM GUARD, 1-1/16" 1   3 GRIPPER 9   4 RIVET, 3/16" 9   5 COMPRESSION SPRING 9   6 PIN, 0.187" X 1.312" 9   7 CHANNEL, 40" LONG 1   8 POLE, 1-1/16" X 64" 1   9 POLE CAP, 1-1/16" 1 |  |