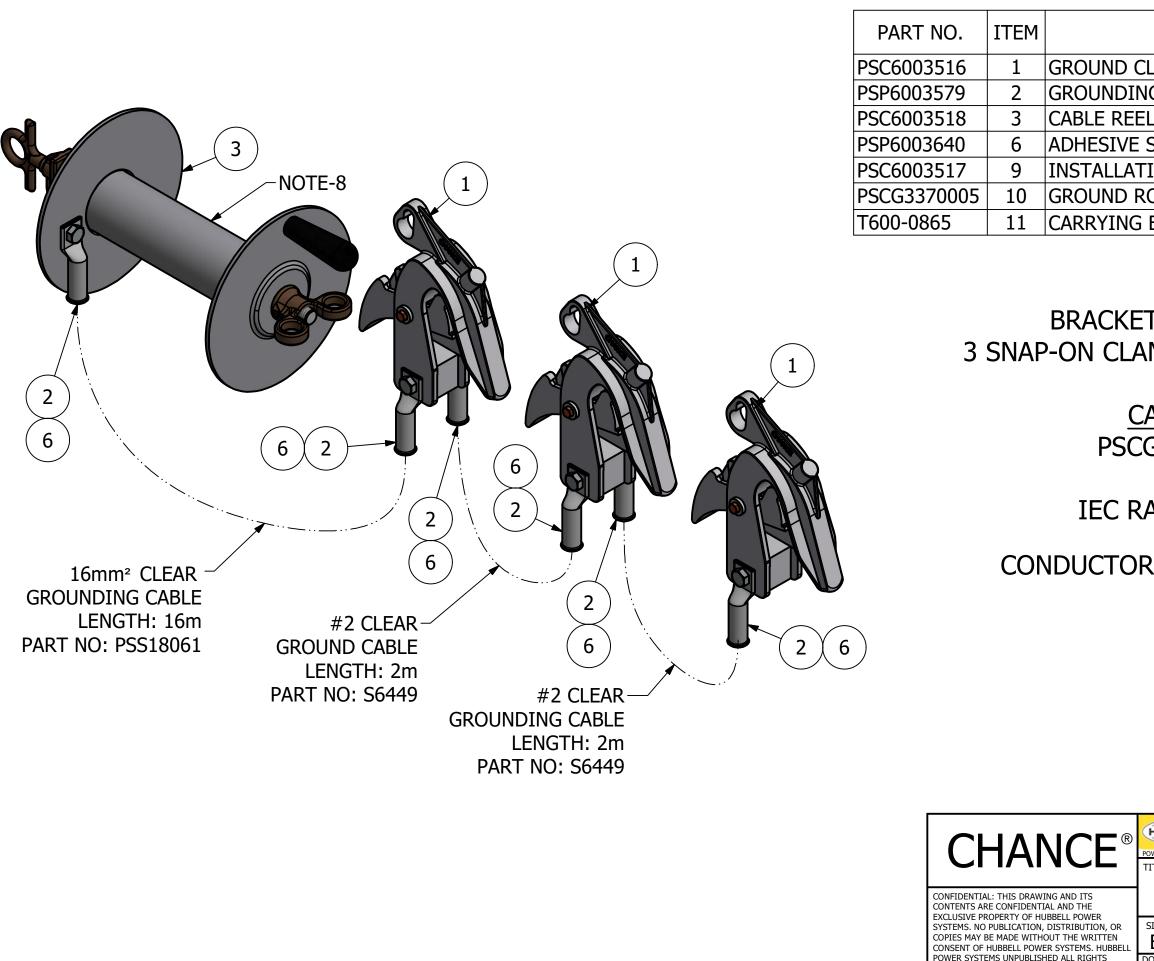

| DESCRIPTION                 | QTY |
|-----------------------------|-----|
| LAMP, SNAP-ON               | 3   |
| G LUG                       | 6   |
| L WITH CLAMP                | 1   |
| SHRINK TUBE, 5" (NOT SHOWN) | 6   |
| ION TOOL (NOT SHOWN)        | 1   |
| OD (NOT SHOWN)              | 1   |
| BAG (NOT SHOWN)             | 1   |
|                             |     |

## BRACKET GROUNDING SET 3 SNAP-ON CLAMPS FOR DELTA SYSTEMS

## CATALOG NO. PSCGSAC02ZC16S3

## IEC RATING: 8kA/1sec

RESERVED UNDER THE COPYRIGHT LAWS.

## CONDUCTOR RANGE: 5mm - 30mm

| * HUBBELL POWER SYSTEMS, INC.            |                 |            |                              |              |                |  |
|------------------------------------------|-----------------|------------|------------------------------|--------------|----------------|--|
| BRACKET GROUNDING SET,<br>SNAP-ON CLAMPS |                 |            |                              |              |                |  |
| BIZE<br>B                                | PSCGSAC02ZC16S3 |            | DWG NO.<br>SAPSCGSAC02ZC16S3 |              | <sup>REV</sup> |  |
| O NOT SCALE<br>HIS DRAWING DRN BY TLK    |                 | DRN BY TLK | date 12/7/17                 | SHEET 1 OF 1 |                |  |