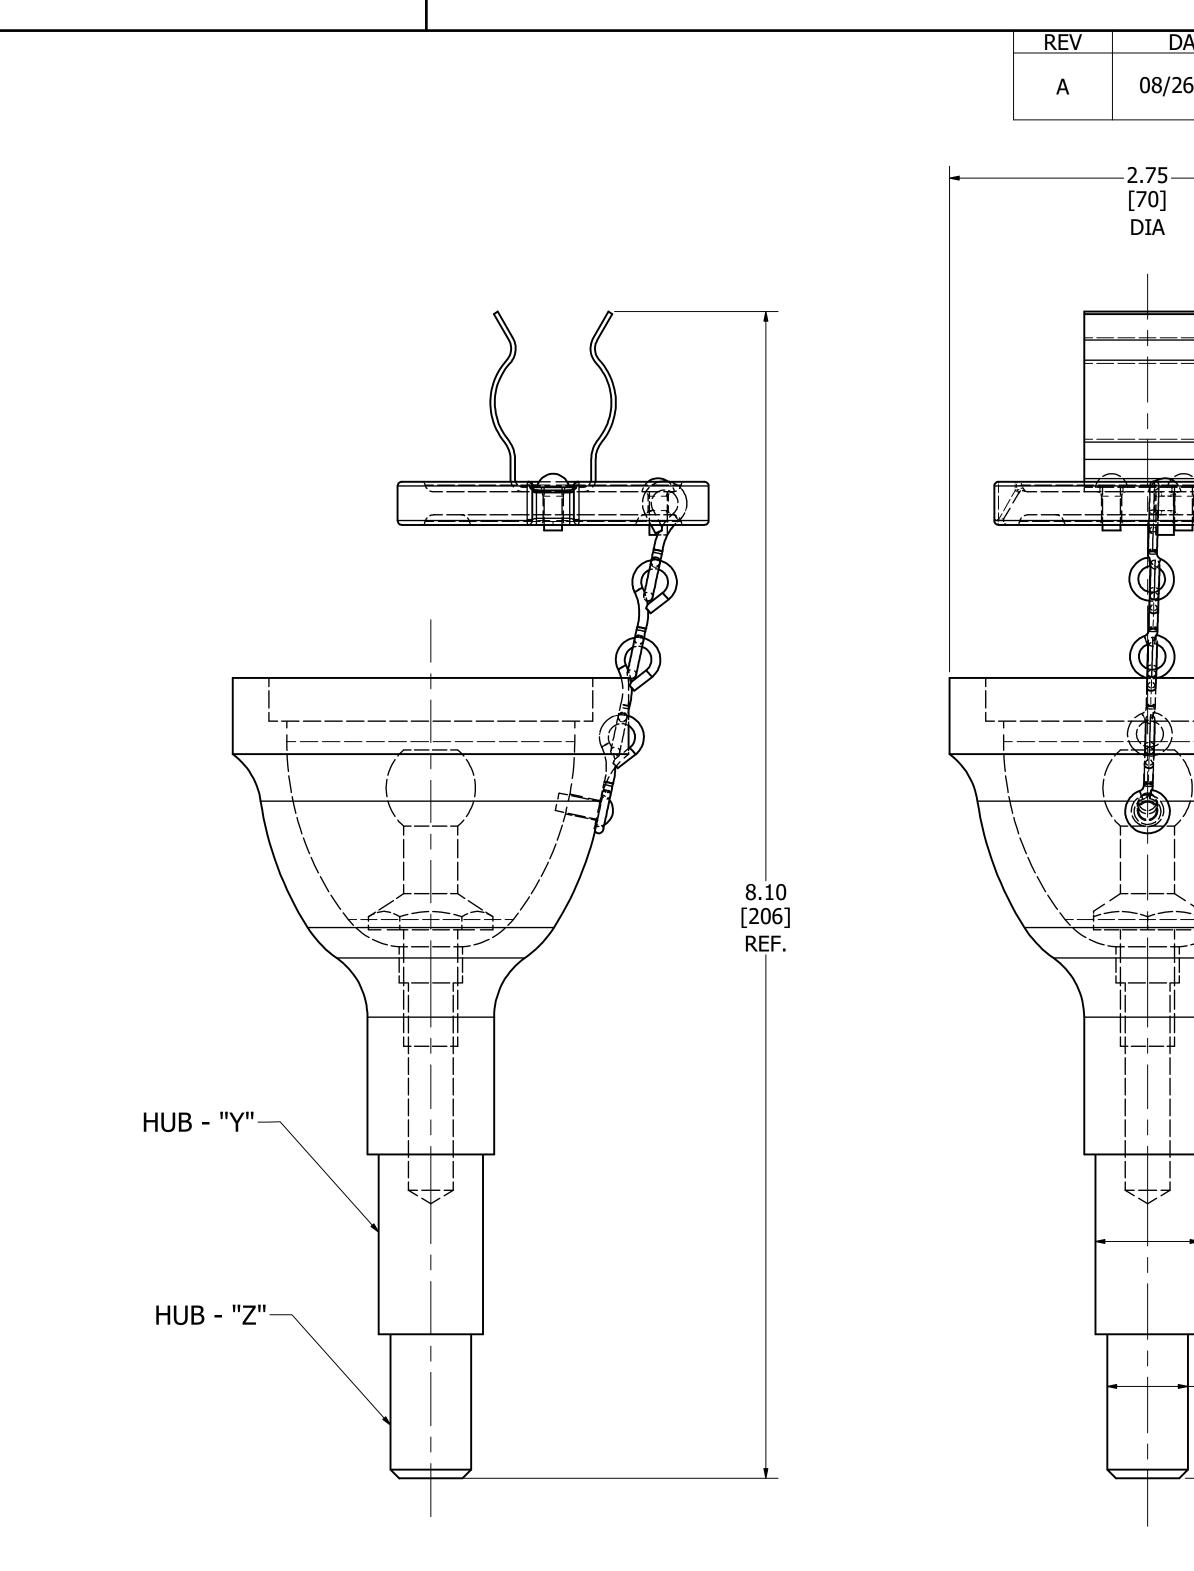

## NOTES:

- 1 MATERIAL : BRONZE OR COPPER ALLOY.
- 2 DIMENSIONS IN BRACKETS [ ] DENOTES METRIC UNITS [SI UNITS] AND ARE ROUNDED TO THE NEAREST WHOLE NUMBER. UNLESS OTHERWISE SPECIFIED THESE UNITS SHALL BE USED FOR REFERENCE ONLY.
- 3 THE CONCEPT SHOWN INCORPORATES DESIGN PRINCIPLES WHICH PERMIT OPERATION AT A VOLTAGE GRADIENT NORMALLY ASSOCIATED WITH 138 KV RMS OPERATION PHASE TO PHASE.
- 4 SELECT SUITABLE YGHR OR YGLR FOR 3/4" GROUND ROD AND SIZED TO GROUND CONDUCTOR. INSTALL YGHR OR YGLR ON HUB "Y". HUB "Z" IS INSERTED INTO 1/2" RIGID CONDUIT. THE CONDUIT IS DRIVEN INTO EARTH TO PROVIDE SUPPORT AND PROVIDE CORRECT LEVEL OF RECEPTACLE PRIOR TO CEMENT POUR.
- 5 MARKING: BURNDY YGT275