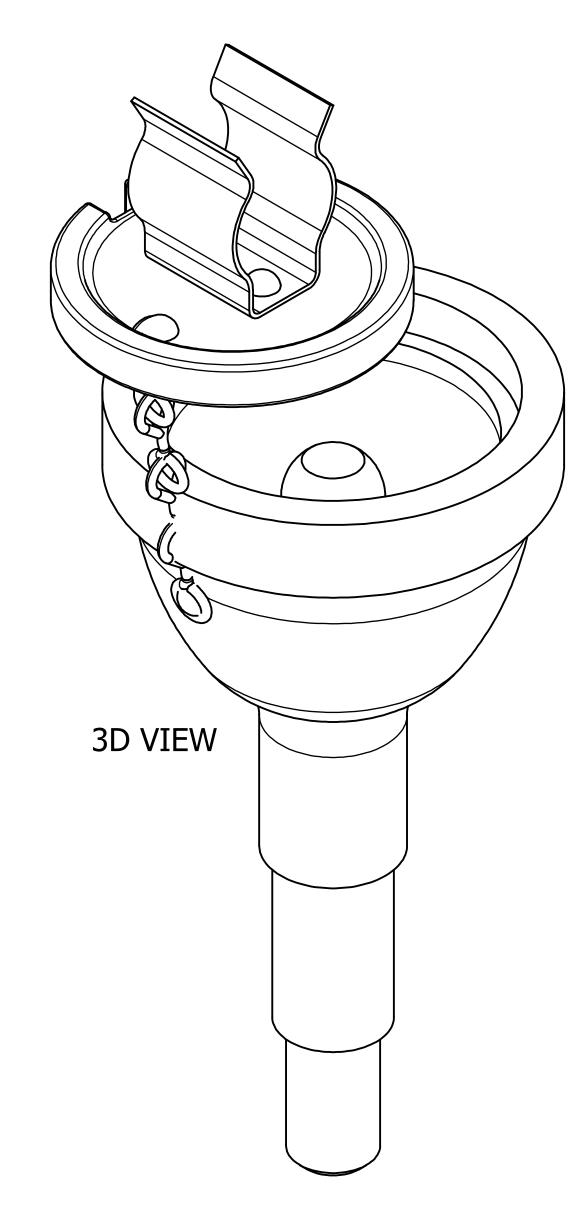

## NOTES:

- 1 MATERIAL : BRONZE OR COPPER ALLOY.
- 2 DIMENSIONS IN BRACKETS [ ] DENOTES METRIC UNITS [SI UNITS] AND ARE ROUNDED TO THE NEAREST WHOLE NUMBER. UNLESS OTHERWISE SPECIFIED THESE UNITS SHALL BE USED FOR REFERENCE ONLY.
- 3 THE CONCEPT SHOWN INCORPORATES DESIGN PRINCIPLES WHICH PERMIT OPERATION AT A VOLTAGE GRADIENT NORMALLY ASSOCIATED WITH 138 KV RMS OPERATION PHASE TO PHASE.
- 4 SELECT SUITABLE YGHR OR YGLR FOR 3/4" GROUND ROD AND SIZED TO GROUND CONDUCTOR. INSTALL YGHR OR YGLR ON HUB "Y". HUB "Z" IS INSERTED INTO 1/2" RIGID CONDUIT. THE CONDUIT IS DRIVEN INTO EARTH TO PROVIDE SUPPORT AND PROVIDE CORRECT LEVEL OF RECEPTACLE PRIOR TO CEMENT POUR.
- 5 MARKING: BURNDY YGT275