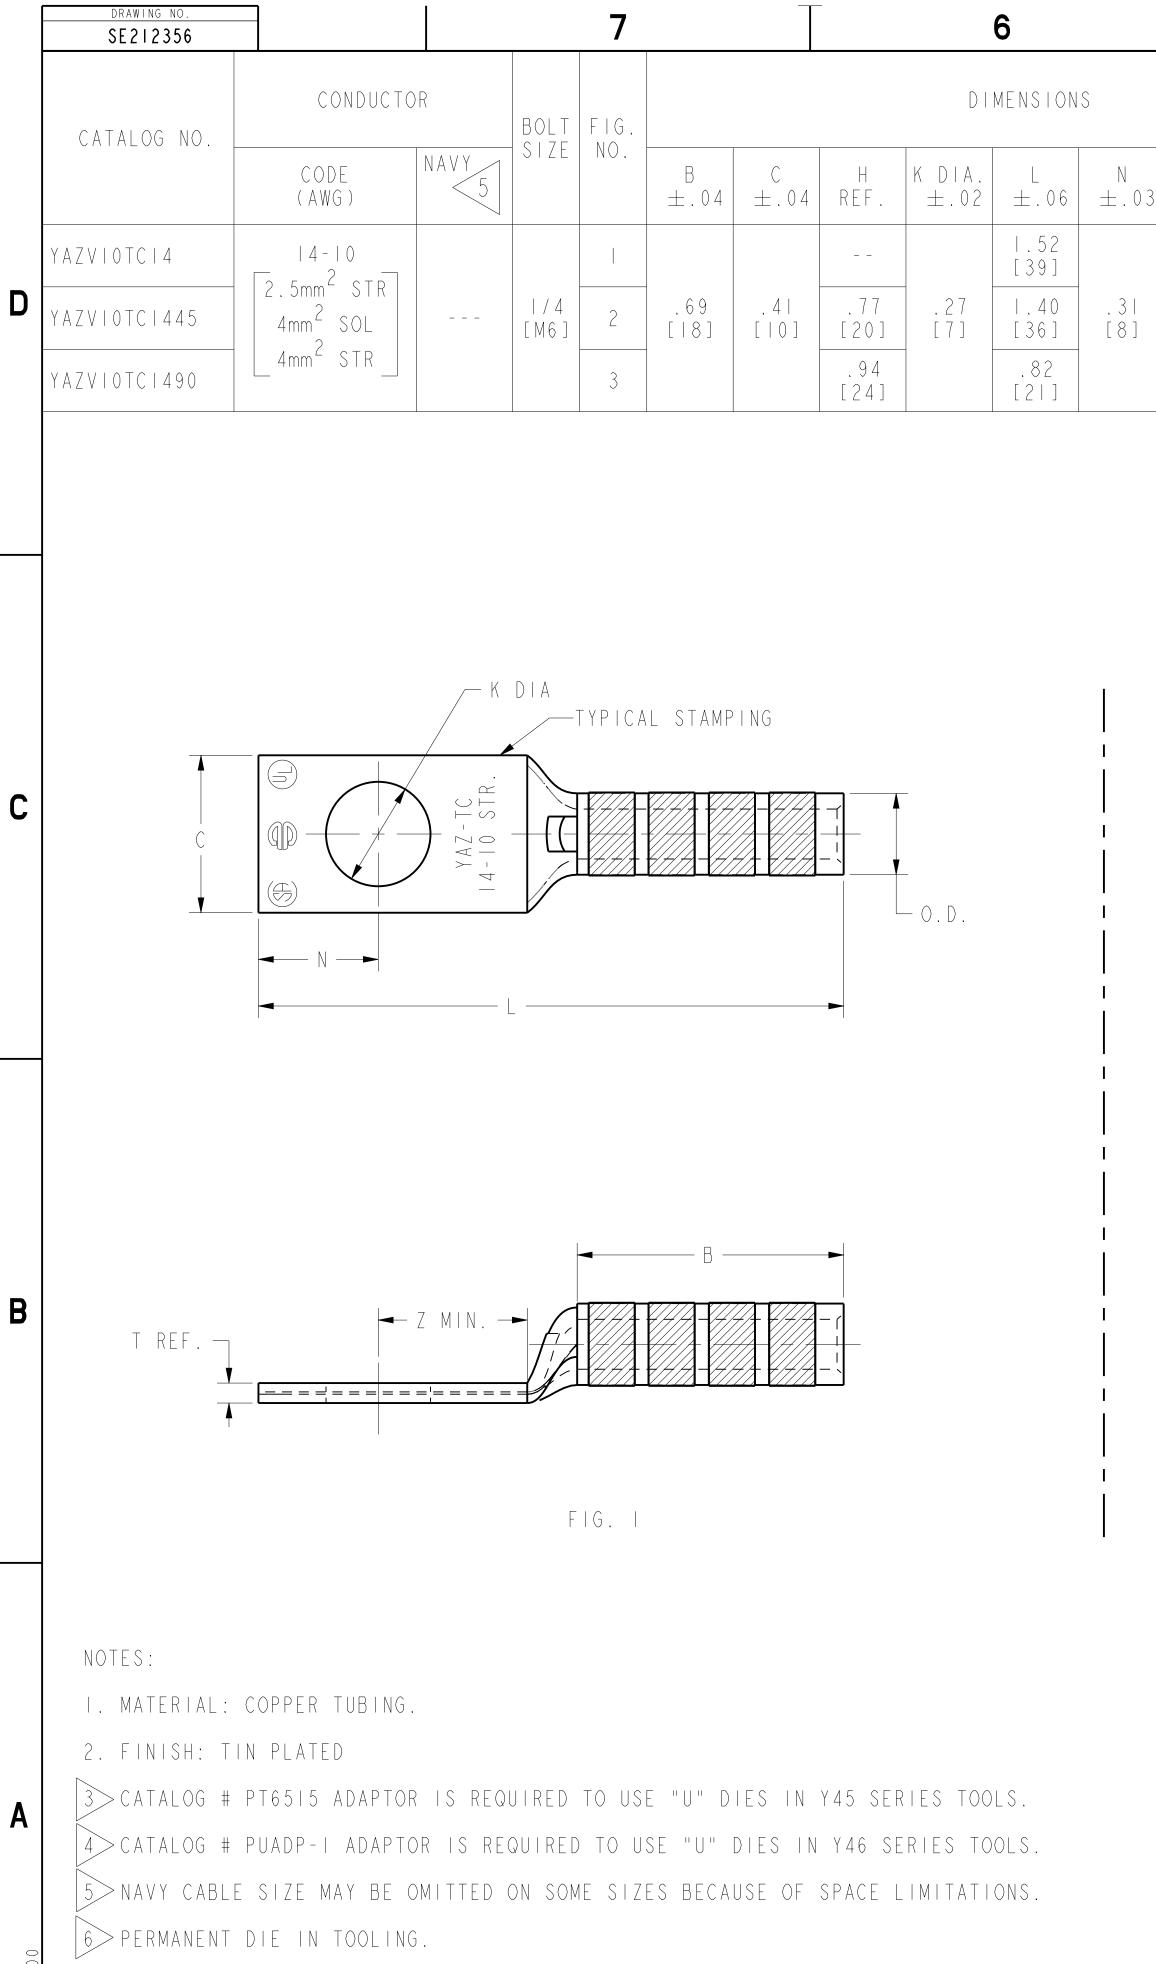

7. DIMENSIONS, METRIC WIRE, & METRIC BOLT SIZES IN BRACKETS [ ] ARE IN MILLIMETERS. DIMENSIONS ARE ROUNDED OFF TO THE NEAREST MILLIMETER, UNLESS OTHERWISE NOTED, AND ARE FOR REFERENCE ONLY.

8

|     |                | 5      |             |                                 |               |                | 4      |                       |                             |  | 3          |      |                                                                                        |  |
|-----|----------------|--------|-------------|---------------------------------|---------------|----------------|--------|-----------------------|-----------------------------|--|------------|------|----------------------------------------------------------------------------------------|--|
|     |                |        |             | INSTALLATION TOOLING (# CRIMPS) |               |                |        |                       |                             |  |            |      |                                                                                        |  |
|     |                |        |             |                                 | COLOR<br>CODE | MECHANICAL     |        |                       | HYDRAULIC                   |  |            |      |                                                                                        |  |
| ) 3 | 0.D.<br>±.0I   | T REF. | Z MIN.      |                                 |               | MD7-34R<br>MD6 | OUR840 | Y 8MRB - I<br>Y 2MR 6 | Y750<br>Y35, BA<br>Y39, BA1 |  | Y 4 6<br>4 | Y 45 | DIELESS<br>(# CRIMPS)                                                                  |  |
|     | . 2 I<br>[ 5 ] | .05    | . 33<br>[8] |                                 |               |                |        |                       |                             |  |            |      | RATCHET,<br>Y8MRB-I<br>MR8G98<br>(2) CRIMPS<br>NON-RATCHET<br>YIOD YI4MV<br>(2) CRIMPS |  |