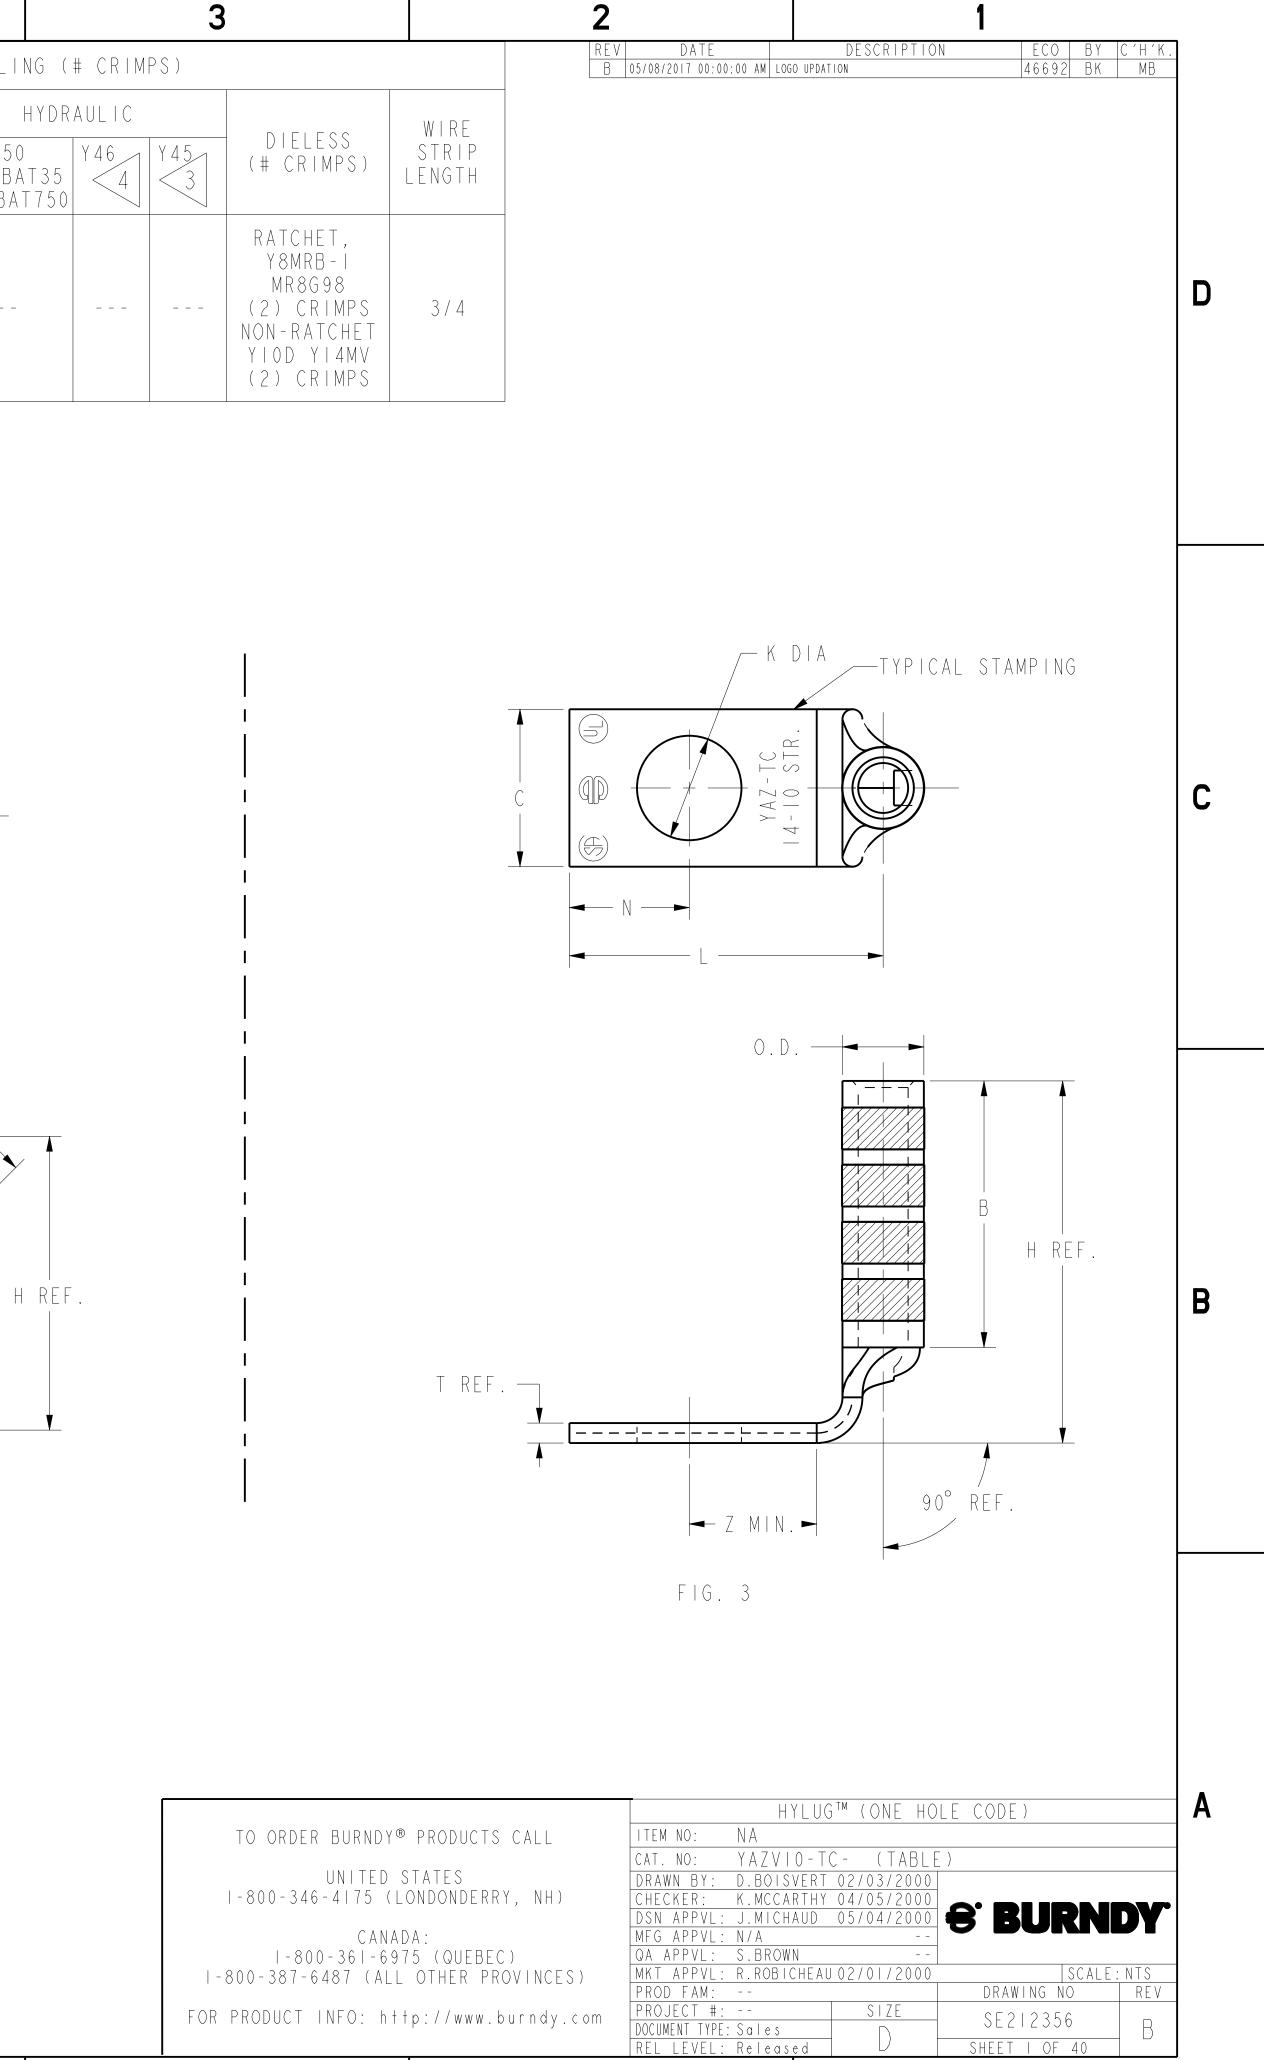

COLOR<br>CODE | MECHANICAL     |        |                       | HYDRAULIC                   |  |            |      |                                                                                        |  |
| ) 3 | 0.D.<br>±.0I   | T REF. | Z MIN.      |                                 |               | MD7-34R<br>MD6 | OUR840 | Y 8MRB - I<br>Y 2MR 6 | Y750<br>Y35, BA<br>Y39, BA1 |  | Y 4 6<br>4 | Y 45 | DIELESS<br>(# CRIMPS)                                                                  |  |
|     | . 2 I<br>[ 5 ] | .05    | . 33<br>[8] |                                 |               |                |        |                       |                             |  |            |      | RATCHET,<br>Y8MRB-I<br>MR8G98<br>(2) CRIMPS<br>NON-RATCHET<br>YIOD YI4MV<br>(2) CRIMPS |  |





FIG. 2

◀ Z MIN. →

5

6

4

3