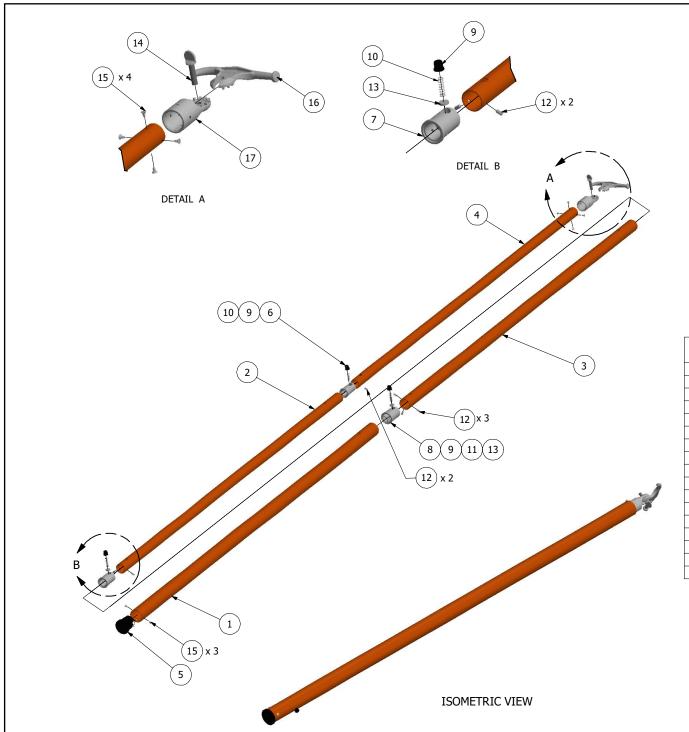

| S.NO. | PART NUMBER | DESCRIPTION                     | QTY. |
|-------|-------------|---------------------------------|------|
| 1     | P4033245P   | BASE TUBE 1.67"OD x35.06"       | 1    |
| 2     | P4033243P   | TUBE 1.27"OD x 31.13"           | 1    |
| 3     | P4033244P   | TUBE 1.47"OD x 33.13"           | 1    |
| 4     | P4033242P   | POLE 1.07"OD x 30.63"           | 1    |
| 5     | P4031012P   | BOTTOM CAP, DIA 1.56"           | 1    |
| 6     | P4031007P   | PLUG, DIA 0.90"                 | 1    |
| 7     | P4031006P   | PLUG, DIA 1.16"                 | 1    |
| 8     | P4031005P   | PLUG, DIA 1.36"                 | 1    |
| 9     | P4033002P   | BUTTON                          | 3    |
| 10    | P4032351P   | SPRING, 1.25 LONG               | 2    |
| 11    | P4032352P   | SPRING 2.00 LONG                | 1    |
| 12    | P0010419P   | PIN, .187 DIA X .375 LG         | 7    |
| 13    | P4031977P   | SPRING RETAINER                 | 2    |
| 14    | P4030467P   | THUMBSCREW                      | 1    |
| 15    | P0010309P   | SELF TAPPING SCR, #8-32 STN STL | 7    |
| 16    | M44559      | UNIVERSAL DISCONNECT HD         | 1    |
| 17    | P4032514P   | UNIVERSAL POLE HEAD             | 1    |