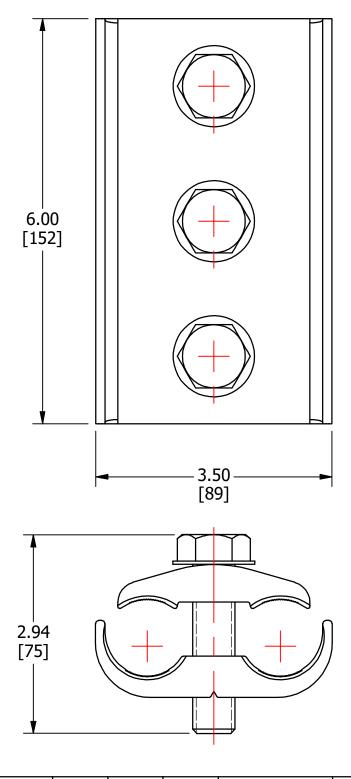

MATERIAL: ALUMINUM

CONDUCTOR RANGE: 1000MCM - 397ACSR

|      |                     |     |          |       | TO ORDER CMC PRODUCTS                   | DRAWN BY: TS                          | NAME OF PART:           |   | CAT. NO.:   |
|------|---------------------|-----|----------|-------|-----------------------------------------|---------------------------------------|-------------------------|---|-------------|
|      | -                   |     |          |       | UNITED STATES<br>1-513-860-4455         | 07-15-20                              | PARALLEL CLAMP ASSEMBLY |   | APC-1000-3I |
|      |                     |     |          |       | CANADA                                  | CHECKED BY:                           | DWG NO:                 |   |             |
|      |                     |     |          |       | 1-800-361-6975<br>MEXICO                |                                       | U08496007I-S            |   | A           |
| Α    | NEW DRAWING CREATED |     | 07-15-20 | TS    | 011-52-722-265-4400<br>FOR PRODUCT INFO | DRAWING NOT TO SCALE SHEET NO: 1 OF 1 |                         | * |             |
| REV. | DESCRIPTION         | ECN | DATE     | INIT. | www.cmclugs.com                         | DIVIVITIO TO TO SOME                  |                         | 7 |             |