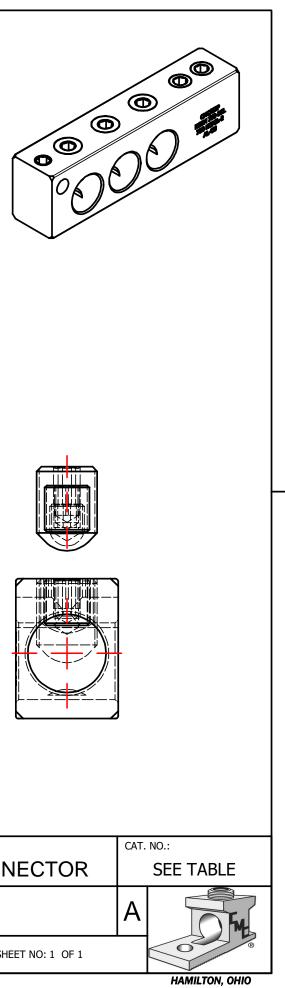

| REV. | THIS INFORMATION IS PROPRIE |                       |        |     | DATE                               | 11111.      | HUBBELL                                         |                                         | MANUFACTURING CO.                                             | <u> </u> |
|------|-----------------------------|-----------------------|--------|-----|------------------------------------|-------------|-------------------------------------------------|-----------------------------------------|---------------------------------------------------------------|----------|
|      |                             | RIPTION               |        | ECN | DATE                               | IS<br>INIT. |                                                 | DRAW                                    | ING NOT TO SCALE                                              | SHEET    |
| A    | NEW DRAWING CREATED         |                       |        |     | 02/05/19                           | TS          | FOR PRODUCT INFO:<br>http://www.cmclugs.com     |                                         | U08498324-S (CHARTED)                                         | ,<br>T   |
|      |                             |                       |        |     |                                    |             | TO ORDER CMC<br>PRODUCTS CALL<br>1-513-860-4455 | DRAWN BY: TS<br>02/05/19<br>CHECKED BY: | NAME OF PART:<br>STUD MOUNT CC<br>DWG NO:                     | )NNI     |
|      |                             |                       |        | I   | , I                                |             |                                                 |                                         |                                                               |          |
|      |                             |                       |        |     |                                    |             | L                                               |                                         |                                                               |          |
|      |                             |                       |        |     |                                    |             | I                                               |                                         |                                                               | 6        |
|      |                             |                       |        |     |                                    |             |                                                 |                                         | CMIL-2 [48]<br>-CU<br>======                                  | ļ        |
|      |                             |                       |        |     |                                    |             |                                                 | NSSM 7                                  |                                                               |          |
|      |                             |                       |        |     | <u>n=11=n</u> n<br>           <br> |             |                                                 |                                         |                                                               | f        |
|      |                             |                       |        |     |                                    | 3]          |                                                 |                                         |                                                               |          |
|      |                             |                       |        |     | <b> −</b> 1.                       | 31          |                                                 |                                         |                                                               |          |
|      |                             |                       |        |     |                                    |             |                                                 | / со                                    | WS ARE SUPPLIED WITH<br>NNECTOR AND COMES<br>FULLY ASSEMBLED. |          |
|      |                             |                       |        |     |                                    |             |                                                 |                                         |                                                               |          |
| 0    | 105111750 052               | [333]                 | 0      |     |                                    |             |                                                 |                                         |                                                               |          |
| 5    | NSSM750-6SL<br>NSSM750-8SL  | [266]<br>13.11        | 6<br>8 |     |                                    |             |                                                 |                                         |                                                               |          |
| 4    | NSSM750-4SLI                | [221]<br>10.49        | 4      |     |                                    |             |                                                 |                                         |                                                               | l        |
| 3    | NSSM750-4SL                 | 8.71<br>[221]<br>8.71 | 4      |     |                                    |             | / TAF 13/                                       | 16-10 UNC<br>LACES)<br>=-7              | 5/8-18 UNF - 2E                                               | ŕ        |
| 2    | NSSM750-3SL                 | 6.56<br>[167]         | 3      |     | TAP 1/2                            | -13 UN      | С тар 12/                                       |                                         |                                                               |          |
| 1    | NSSM750-2SL                 | 5.25<br>[133]         | 2      |     |                                    |             |                                                 |                                         |                                                               |          |
|      | CATALOG NUMBER              | L                     | В      |     |                                    |             |                                                 |                                         |                                                               |          |