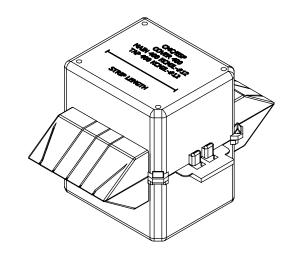

FITS APC 397 & APC 4/0

MATERIAL: POLYETHYLENE (UV STABILIZED)

CONDUCTOR RANGE:

MAIN: 400 KCMIL - 12

TAP: 400 KCMIL - 12

|      |                                                                |     |                                  |       | TO ORDER CMC PRODUCTS                   | DRAWN BY:TS                           | NAME OF PART:    |  | CAT. NO.: |  |
|------|----------------------------------------------------------------|-----|----------------------------------|-------|-----------------------------------------|---------------------------------------|------------------|--|-----------|--|
|      |                                                                |     |                                  |       | UNITED STATES<br>1-513-860-4455         | 12-11-20                              | INSULATING COVER |  | COVER 400 |  |
|      |                                                                |     |                                  |       | CANADA<br>1-800-361-6975                | CHECKED BY:                           | DWG NO:          |  |           |  |
|      |                                                                |     |                                  |       | MEXICO                                  |                                       | U08508903-S      |  | A         |  |
| Α    | NEW DRAWING CREATED                                            |     | 12-11-20                         | TS    | 011-52-722-265-4400<br>FOR PRODUCT INFO | DRAWING NOT TO SCALE SHEET NO: 1 OF 1 |                  |  |           |  |
| REV. | DESCRIPTION                                                    | ECN | DATE                             | INIT. | www.cmclugs.com                         | DIG (WING NOT TO SOME                 |                  |  | 7         |  |
|      | THIS INFORMATION IS PROPRIETARY TO CONNECTOR MEG. CO. AND IS N | ,   | and an arrangement of the second |       |                                         |                                       | HAMILTON OHIO    |  |           |  |