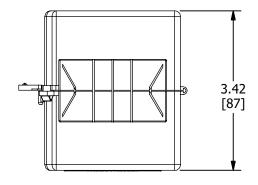

FITS APC 397 & APC 4/0

MATERIAL: POLYETHYLENE (UV STABILIZED)

CONDUCTOR RANGE:

MAIN: 400 KCMIL - 12

TAP: 400 KCMIL - 12

|      |                                                                |     |                                  |       | TO ORDER CMC PRODUCTS                   | DRAWN BY:TS                           | NAME OF PART:    |  | CAT. NO.: |  |
|------|----------------------------------------------------------------|-----|----------------------------------|-------|-----------------------------------------|---------------------------------------|------------------|--|-----------|--|
|      |                                                                |     |                                  |       | UNITED STATES<br>1-513-860-4455         | 12-11-20                              | INSULATING COVER |  | COVER 400 |  |
|      |                                                                |     |                                  |       | CANADA<br>1-800-361-6975                | CHECKED BY:                           | DWG NO:          |  |           |  |
|      |                                                                |     |                                  |       | MEXICO                                  |                                       | U08508903-S      |  | A         |  |
| Α    | NEW DRAWING CREATED                                            |     | 12-11-20                         | TS    | 011-52-722-265-4400<br>FOR PRODUCT INFO | DRAWING NOT TO SCALE SHEET NO: 1 OF 1 |                  |  |           |  |
| REV. | DESCRIPTION                                                    | ECN | DATE                             | INIT. | www.cmclugs.com                         | DIG (WING NOT TO SOME                 |                  |  | 7         |  |
|      | THIS INFORMATION IS PROPRIETARY TO CONNECTOR MEG. CO. AND IS N | ,   | and an arrangement of the second |       |                                         |                                       | HAMILTON OHIO    |  |           |  |