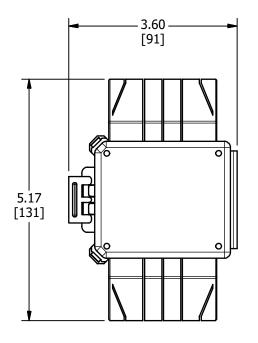

FITS APC 397 & APC 4/0

MATERIAL: POLYETHYLENE (UV STABILIZED)

CONDUCTOR RANGE:

MAIN: 400 KCMIL - 12

TAP: 400 KCMIL - 12

|      |                                                                |     |                                  |       | TO ORDER CMC PRODUCTS                   | DRAWN BY:TS                           | NAME OF PART:    |  | CAT. NO.: |  |
|------|----------------------------------------------------------------|-----|----------------------------------|-------|-----------------------------------------|---------------------------------------|------------------|--|-----------|--|
|      |                                                                |     |                                  |       | UNITED STATES<br>1-513-860-4455         | 12-11-20                              | INSULATING COVER |  | COVER 400 |  |
|      |                                                                |     |                                  |       | CANADA<br>1-800-361-6975                | CHECKED BY:                           | DWG NO:          |  |           |  |
|      |                                                                |     |                                  |       | MEXICO                                  |                                       | U08508903-S      |  | A         |  |
| Α    | NEW DRAWING CREATED                                            |     | 12-11-20                         | TS    | 011-52-722-265-4400<br>FOR PRODUCT INFO | DRAWING NOT TO SCALE SHEET NO: 1 OF 1 |                  |  |           |  |
| REV. | DESCRIPTION                                                    | ECN | DATE                             | INIT. | www.cmclugs.com                         | DIG (WING NOT TO SOME                 |                  |  | 7         |  |
|      | THIS INFORMATION IS PROPRIETARY TO CONNECTOR MEG. CO. AND IS N | ,   | and an arrangement of the second |       |                                         |                                       | HAMILTON OHIO    |  |           |  |