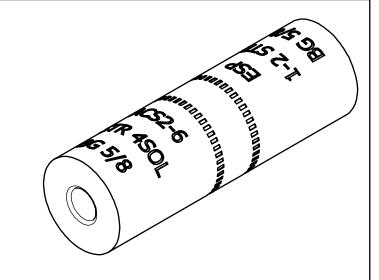

FINISH: CLEAR PLATE

MATERIAL: ALUMINUM

|      |                     |     |          |       | TO ORDER CMC PRODUCTS                   | DRAWN BY:TS                                                                                                                                                                                                                                                                                                                                                                                                                                                                                                                                                                                                                                                                                                                                                                                                                                                                                                                                                                                                                                                                                                                                                                                                                                                                                                                                                                                                                                                                                                                                                                                                                                                                                                                                                                                                                                                                                                                                                                                                                                                                                                                   | NAME OF PART:          |   | CAT. NO.: |
|------|---------------------|-----|----------|-------|-----------------------------------------|-------------------------------------------------------------------------------------------------------------------------------------------------------------------------------------------------------------------------------------------------------------------------------------------------------------------------------------------------------------------------------------------------------------------------------------------------------------------------------------------------------------------------------------------------------------------------------------------------------------------------------------------------------------------------------------------------------------------------------------------------------------------------------------------------------------------------------------------------------------------------------------------------------------------------------------------------------------------------------------------------------------------------------------------------------------------------------------------------------------------------------------------------------------------------------------------------------------------------------------------------------------------------------------------------------------------------------------------------------------------------------------------------------------------------------------------------------------------------------------------------------------------------------------------------------------------------------------------------------------------------------------------------------------------------------------------------------------------------------------------------------------------------------------------------------------------------------------------------------------------------------------------------------------------------------------------------------------------------------------------------------------------------------------------------------------------------------------------------------------------------------|------------------------|---|-----------|
|      |                     |     |          |       | UNITED STATES<br>1-513-860-4455         | 06-23-20                                                                                                                                                                                                                                                                                                                                                                                                                                                                                                                                                                                                                                                                                                                                                                                                                                                                                                                                                                                                                                                                                                                                                                                                                                                                                                                                                                                                                                                                                                                                                                                                                                                                                                                                                                                                                                                                                                                                                                                                                                                                                                                      | SPLICE CONNECTOR       |   | ACS2-6    |
|      |                     |     |          |       | CANADA<br>1-800-361-6975<br>MEXICO      | CHECKED BY:                                                                                                                                                                                                                                                                                                                                                                                                                                                                                                                                                                                                                                                                                                                                                                                                                                                                                                                                                                                                                                                                                                                                                                                                                                                                                                                                                                                                                                                                                                                                                                                                                                                                                                                                                                                                                                                                                                                                                                                                                                                                                                                   | DWG NO:<br>U55495058-S |   | A         |
| Α    | NEW DRAWING CREATED |     | 06-23-20 | TS    | 011-52-722-265-4400<br>FOR PRODUCT INFO | DRAWING NOT TO SCALE SHEET NO: 1 OF 1                                                                                                                                                                                                                                                                                                                                                                                                                                                                                                                                                                                                                                                                                                                                                                                                                                                                                                                                                                                                                                                                                                                                                                                                                                                                                                                                                                                                                                                                                                                                                                                                                                                                                                                                                                                                                                                                                                                                                                                                                                                                                         |                        |   |           |
| REV. | DESCRIPTION         | ECN | DATE     | INIT. | www.cmclugs.com                         | DIGITALITY OF THE STATE OF THE |                        | 7 |           |