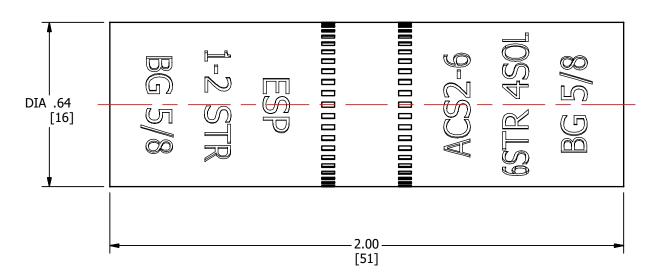

FINISH: CLEAR PLATE

MATERIAL: ALUMINUM

|      |                     |     |          |       | TO ORDER CMC PRODUCTS                   | DRAWN BY:TS                                                                                                                                                                                                                                                                                                                                                                                                                                                                                                                                                                                                                                                                                                                                                                                                                                                                                                                                                                                                                                                                                                                                                                                                                                                                                                                                                                                                                                                                                                                                                                                                                                                                                                                                                                                                                                                                                                                                                                                                                                                                                                                   | NAME OF PART:          |   | CAT. NO.: |
|------|---------------------|-----|----------|-------|-----------------------------------------|-------------------------------------------------------------------------------------------------------------------------------------------------------------------------------------------------------------------------------------------------------------------------------------------------------------------------------------------------------------------------------------------------------------------------------------------------------------------------------------------------------------------------------------------------------------------------------------------------------------------------------------------------------------------------------------------------------------------------------------------------------------------------------------------------------------------------------------------------------------------------------------------------------------------------------------------------------------------------------------------------------------------------------------------------------------------------------------------------------------------------------------------------------------------------------------------------------------------------------------------------------------------------------------------------------------------------------------------------------------------------------------------------------------------------------------------------------------------------------------------------------------------------------------------------------------------------------------------------------------------------------------------------------------------------------------------------------------------------------------------------------------------------------------------------------------------------------------------------------------------------------------------------------------------------------------------------------------------------------------------------------------------------------------------------------------------------------------------------------------------------------|------------------------|---|-----------|
|      |                     |     |          |       | UNITED STATES<br>1-513-860-4455         | 06-23-20                                                                                                                                                                                                                                                                                                                                                                                                                                                                                                                                                                                                                                                                                                                                                                                                                                                                                                                                                                                                                                                                                                                                                                                                                                                                                                                                                                                                                                                                                                                                                                                                                                                                                                                                                                                                                                                                                                                                                                                                                                                                                                                      | SPLICE CONNECTOR       |   | ACS2-6    |
|      |                     |     |          |       | CANADA<br>1-800-361-6975<br>MEXICO      | CHECKED BY:                                                                                                                                                                                                                                                                                                                                                                                                                                                                                                                                                                                                                                                                                                                                                                                                                                                                                                                                                                                                                                                                                                                                                                                                                                                                                                                                                                                                                                                                                                                                                                                                                                                                                                                                                                                                                                                                                                                                                                                                                                                                                                                   | DWG NO:<br>U55495058-S |   | A         |
| Α    | NEW DRAWING CREATED |     | 06-23-20 | TS    | 011-52-722-265-4400<br>FOR PRODUCT INFO | DRAWING NOT TO SCALE SHEET NO: 1 OF 1                                                                                                                                                                                                                                                                                                                                                                                                                                                                                                                                                                                                                                                                                                                                                                                                                                                                                                                                                                                                                                                                                                                                                                                                                                                                                                                                                                                                                                                                                                                                                                                                                                                                                                                                                                                                                                                                                                                                                                                                                                                                                         |                        |   |           |
| REV. | DESCRIPTION         | ECN | DATE     | INIT. | www.cmclugs.com                         | DIGITALITY OF THE STATE OF THE |                        | 7 |           |