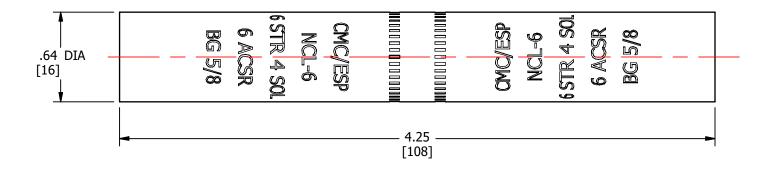

FINISH: CLEAR PLATE

MATERIAL: ALUMINUM

|      |                     |     |          |       | TO ORDER CMC PRODUCTS                   | DRAWN BY:TS                                           | NAME OF PART:          |  | CAT. NO.: |
|------|---------------------|-----|----------|-------|-----------------------------------------|-------------------------------------------------------|------------------------|--|-----------|
|      |                     |     |          |       | UNITED STATES<br>1-513-860-4455         | 08-27-20                                              | CRIMPLUG               |  | NCL6      |
|      |                     |     |          |       | CANADA<br>1-800-361-6975<br>MEXICO      | CHECKED BY:                                           | DWG NO:<br>U55495069-S |  | A         |
| Α    | NEW DRAWING CREATED |     | 08-27-20 | TS    | 011-52-722-265-4400<br>FOR PRODUCT INFO | DRAWING NOT TO SCALE SHEET NO: 1 OF 1                 |                        |  |           |
| REV. | DESCRIPTION         | ECN | DATE     | INIT. | www.cmclugs.com                         | 510 (1711/01/10 10 10 10 10 10 10 10 10 10 10 10 10 1 |                        |  |           |