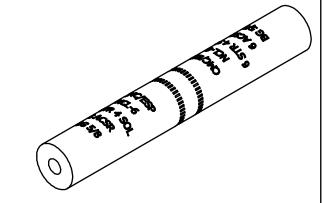

FINISH: CLEAR PLATE

MATERIAL: ALUMINUM

|      |                     |     |          |       | TO ORDER CMC PRODUCTS                   | DRAWN BY:TS                                           | NAME OF PART:          |  | CAT. NO.: |
|------|---------------------|-----|----------|-------|-----------------------------------------|-------------------------------------------------------|------------------------|--|-----------|
|      |                     |     |          |       | UNITED STATES<br>1-513-860-4455         | 08-27-20                                              | CRIMPLUG               |  | NCL6      |
|      |                     |     |          |       | CANADA<br>1-800-361-6975<br>MEXICO      | CHECKED BY:                                           | DWG NO:<br>U55495069-S |  | A         |
| Α    | NEW DRAWING CREATED |     | 08-27-20 | TS    | 011-52-722-265-4400<br>FOR PRODUCT INFO | DRAWING NOT TO SCALE SHEET NO: 1 OF 1                 |                        |  |           |
| REV. | DESCRIPTION         | ECN | DATE     | INIT. | www.cmclugs.com                         | 510 (1711/01/10 10 10 10 10 10 10 10 10 10 10 10 10 1 |                        |  |           |