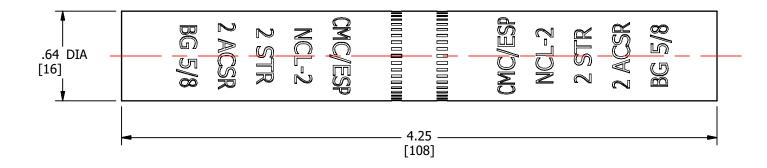

FINISH: CLEAR PLATE

MATERIAL: ALUMINUM

|      |                     |     |          |       | TO ORDER CMC PRODUCTS                   | DRAWN BY:TS                           | NAME OF PART:          |  | CAT. NO.: |
|------|---------------------|-----|----------|-------|-----------------------------------------|---------------------------------------|------------------------|--|-----------|
|      |                     |     |          |       | UNITED STATES<br>1-513-860-4455         | 08-27-20                              | CRIMPLUG               |  | NCL 2     |
|      |                     |     |          |       | CANADA<br>1-800-361-6975<br>MEXICO      | CHECKED BY:                           | DWG NO:<br>U55495071-S |  | A         |
| Α    | NEW DRAWING CREATED |     | 08-27-20