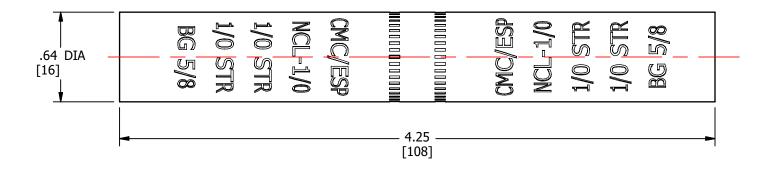

FINISH: CLEAR PLATE

MATERIAL: ALUMINUM

|      |                     |     |          |       | TO ORDER CMC PRODUCTS                   | DRAWN BY:TS                           | NAME OF PART:          |    | CAT. NO.: |
|------|---------------------|-----|----------|-------|-----------------------------------------|---------------------------------------|------------------------|----|-----------|
|      |                     |     |          |       | UNITED STATES<br>1-513-860-4455         | 08-27-20                              | CRIMPLUG               |    | NCL 1/0   |
|      |                     |     |          |       | CANADA<br>1-800-361-6975<br>MEXICO      | CHECKED BY:                           | DWG NO:<br>U55495072-S |    | A         |
| Α    | NEW DRAWING CREATED |     | 08-27-20 | TS    | 011-52-722-265-4400<br>FOR PRODUCT INFO | DRAWING NOT TO SCALE SHEET NO: 1 OF 1 |                        | ** |           |
| REV. | DESCRIPTION         | ECN | DATE     | INIT. | www.cmclugs.com                         | DIVINITION TO SOME                    |                        |    |           |