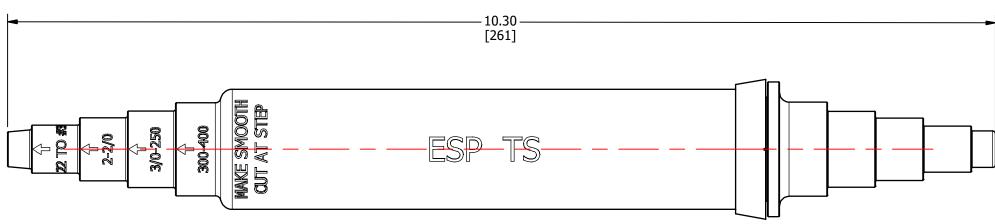

- COMPRESSION CABLE SPLICE WITH 600 VOLT EPDM RUBBER COVER
- SPLICE KITS INCLUDE A READY-TO-USE COMPRESSION SLEEVE SPLICE, A TYPE TSC SPLICE COVER OF EPDM RUBBER, A PACK OF SILICON, GREASE, AND AN INSTRUCTION SHEET.
- ALUMINIUM SLEEVES ARE INTENDED FOR SPLICING ALUMINIUM TO ALUMINIUM OR ALUMINIUM TO COPPER WIRES
- CAN BE USED FOR COMPLETELY SUBMERSED, DIRECT BURIAL, CABLE TRAY, OR OTHER 600-VOLT APPLICATIONS

|      |                     |     |          |       | TO ORDER CMC PRODUCTS                   | DRAWN BY:TS                           | NAME OF PART:            | CAT. NO.:   |
|------|---------------------|-----|----------|-------|-----------------------------------------|---------------------------------------|--------------------------|-------------|
|      |                     |     |          |       | UNITED STATES<br>1-513-860-4455         | 09-01-20                              | COMPRESSION CABLE SPLICE | TSC1/0-1/0K |
|      |                     |     |          |       | CANADA<br>1-800-361-6975<br>MEXICO      | CHECKED BY:                           | DWG NO:<br>U55700713-S   | В           |
| Α    | NEW DRAWING CREATED |     | 09-01-20 | TS    | 011-52-722-265-4400<br>FOR PRODUCT INFO | DRAWING NOT TO SCALE SHEET NO: 1 OF 1 |                          |             |
| REV. | DESCRIPTION         | ECN | DATE     | INIT. | www.cmclugs.com                         |                                       |                          |             |