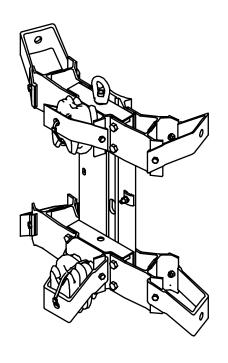

## NOTES:

MATERIAL:

MOUNTING BRACKET: ALUMINUM
HARDWARE KIT: GALVANIZED STEEL

- 24" NEMA TRANSFORMER SPACING.
- EE-1 NEMA TYPE B LUGS.
- COMES STANDARD WITH GROUND WIRE CLAMP.
- HOT DIPPED GALVANIZED MOUNTING HARDWARE.
- COMPLETELY ASSEMBLED.
- LIFTING EYE INCLUDED.
- MOUNTS 3KVA THRU 100 KVA TRANSFORMERS
- B- BOLT PACK INCLUDED (STANDARD)