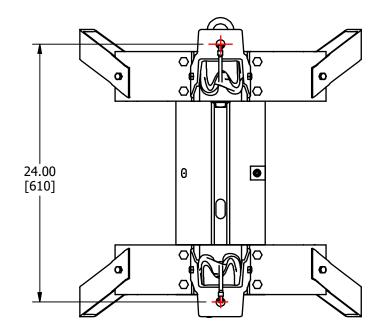

## NOTES:

MATERIAL:

MOUNTING BRACKET: ALUMINUM
HARDWARE KIT: GALVANIZED STEEL

- 24" NEMA TRANSFORMER SPACING.
- EE-1 NEMA TYPE B LUGS.
- COMES STANDARD WITH GROUND WIRE CLAMP.
- HOT DIPPED GALVANIZED MOUNTING HARDWARE.
- COMPLETELY ASSEMBLED.
- LIFTING EYE INCLUDED.
- MOUNTS 3KVA THRU 100 KVA TRANSFORMERS
- B- BOLT PACK INCLUDED (STANDARD)