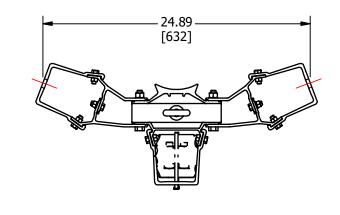

## NOTES:

MATERIAL:

MOUNTING BRACKET: ALUMINUM
HARDWARE KIT: GALVANIZED STEEL

- 24" NEMA TRANSFORMER SPACING.
- EE-1 NEMA TYPE B LUGS.
- COMES STANDARD WITH GROUND WIRE CLAMP.
- HOT DIPPED GALVANIZED MOUNTING HARDWARE.
- COMPLETELY ASSEMBLED.
- LIFTING EYE INCLUDED.
- MOUNTS 3KVA THRU 100 KVA TRANSFORMERS
- B- BOLT PACK INCLUDED (STANDARD)