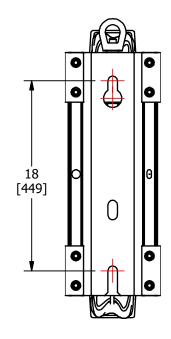

## NOTES:

MATERIAL:

MOUNTING BRACKET: ALUMINUM
HARDWARE KIT: GALVANIZED STEEL

- 24" NEMA TRANSFORMER SPACING.
- EE-1 NEMA TYPE B LUGS.
- COMES STANDARD WITH GROUND WIRE CLAMP.
- HOT DIPPED GALVANIZED MOUNTING HARDWARE.
- COMPLETELY ASSEMBLED.
- LIFTING EYE INCLUDED.
- MOUNTS 3KVA THRU 100 KVA TRANSFORMERS
- B- BOLT PACK INCLUDED (STANDARD)