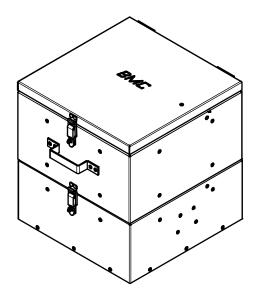

- RAIN-TIGHT CARRYING CASES ARE AVAILABLE IN FOUR DESIGNS TO ACCOMMODATE ANY SOCKET TYPE METER TRANSPORTING REQUIREMENTS
- THEY ARE CONSTRUCTED OF .063 ALUMINIUM AND HAVE STAINLESS STEEL HINGES AND HEAVY-DUTY PULL-DOWN CATCHES FOR PADLOCKING OR SEALING
- ALL CARRIERS ARE EQUIPPED WITH HINGED LIDS AND SHOCK ABSORBING PADS ON THE TOP AND METER TRAYS)
- ALL SEAMS ARE WELDED.
- MANY UTILITIES FASTEN THE METER CARRYING
  CASE TO THE TRUCK BED FOR SECURITY PURPOSES
- HOLDS 8 SOLID STATE METERS