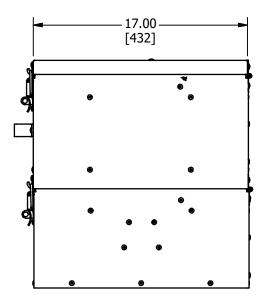

- RAIN-TIGHT CARRYING CASES ARE AVAILABLE IN FOUR DESIGNS TO ACCOMMODATE ANY SOCKET TYPE METER TRANSPORTING REQUIREMENTS
- THEY ARE CONSTRUCTED OF .063 ALUMINIUM AND HAVE STAINLESS STEEL HINGES AND HEAVY-DUTY PULL-DOWN CATCHES FOR PADLOCKING OR SEALING
- ALL CARRIERS ARE EQUIPPED WITH HINGED LIDS AND SHOCK ABSORBING PADS ON THE TOP AND METER TRAYS)
- ALL SEAMS ARE WELDED.
- MANY UTILITIES FASTEN THE METER CARRYING
  CASE TO THE TRUCK BED FOR SECURITY PURPOSES
- HOLDS 8 SOLID STATE METERS