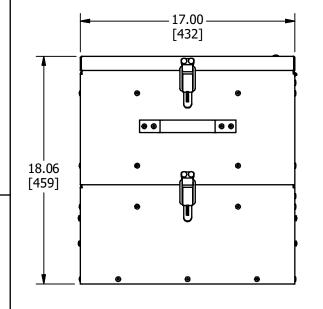

- RAIN-TIGHT CARRYING CASES ARE AVAILABLE IN FOUR DESIGNS TO ACCOMMODATE ANY SOCKET TYPE METER TRANSPORTING REQUIREMENTS
- THEY ARE CONSTRUCTED OF .063 ALUMINIUM AND HAVE STAINLESS STEEL HINGES AND HEAVY-DUTY PULL-DOWN CATCHES FOR PADLOCKING OR SEALING
- ALL CARRIERS ARE EQUIPPED WITH HINGED LIDS AND SHOCK ABSORBING PADS ON THE TOP AND METER TRAYS)
- ALL SEAMS ARE WELDED.
- MANY UTILITIES FASTEN THE METER CARRYING
  CASE TO THE TRUCK BED FOR SECURITY PURPOSES
- HOLDS 8 SOLID STATE METERS