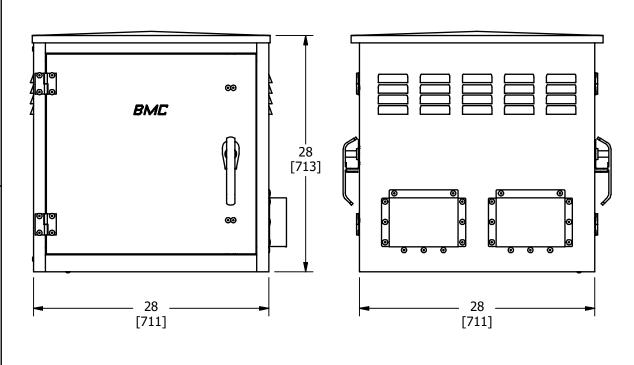

## NOTES:

- CABINET CONSTRUCTED FROM ALUMINUM
- LOUVERS WITH SCREENS ON TOP OF EACH SIDE FOR VENTILATION
- PERFORATIONS AT BOTTOM CENTER OF OUTSIDE WITH COVER AND FAN MOUNT
- 3-POINT STAINLESS STEEL LATCHING
  MECHANISM WILL ACCEPT PADLOCK ON EACH
  DOOR
- STAINLESS STEEL HINGES
- GROUND LUG PROVIDED IN CABINET BOTTOM, (STANDARD)
- FOUR 0.50/0.75 AND TWO 01.125 KNOCKOUTS PROVIDED IN CABINET BOTTOM
- VENT FAN WITH POWER CORD AND AIR FILTER INCLUDED.