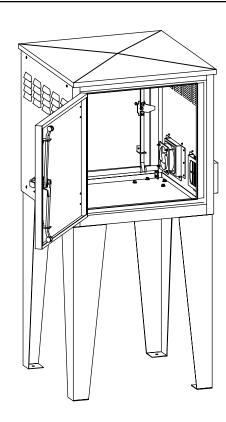

- CABINET CONSTRUCTED FROM .090 ALUMINIUM
- LOUVERS WITH SCREENS ON TOP OF EACH SIDE FOR VENTILATION
- PERFORATIONS AT BOTTOM CENTER OF OUTSIDE WITH COVER AND FAN MOUNT
- 3-POINT STAINLESS STEEL LATCHING MECHANISM WILL ACCEPT PADLOCK ON EACH DOOR
- STAINLESS STEEL HINGES
- GROUND LUG PROVIDED IN CABINET BOTTOM, (STANDARD)
- FOUR 0.50/0.75 AND TWO 01.125 KNOCKOUTS PROVIDED IN CABINET BOTTOM
- VENT FAN WITH POWER CORD AND AIR FILTER INCLUDED