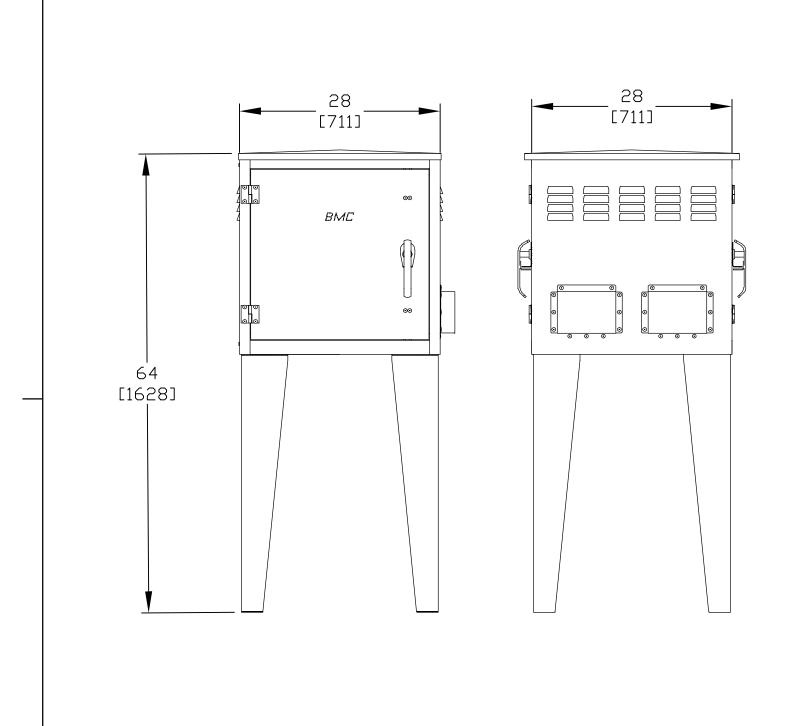

- CABINET CONSTRUCTED FROM .090 ALUMINIUM
- LOUVERS WITH SCREENS ON TOP OF EACH SIDE FOR VENTILATION
- PERFORATIONS AT BOTTOM CENTER OF OUTSIDE WITH COVER AND FAN MOUNT
- 3-POINT STAINLESS STEEL LATCHING MECHANISM WILL ACCEPT PADLOCK ON EACH DOOR
- STAINLESS STEEL HINGES
- GROUND LUG PROVIDED IN CABINET BOTTOM, (STANDARD)
- FOUR 0.50/0.75 AND TWO 01.125 KNOCKOUTS PROVIDED IN CABINET BOTTOM
- VENT FAN WITH POWER CORD AND AIR FILTER INCLUDED