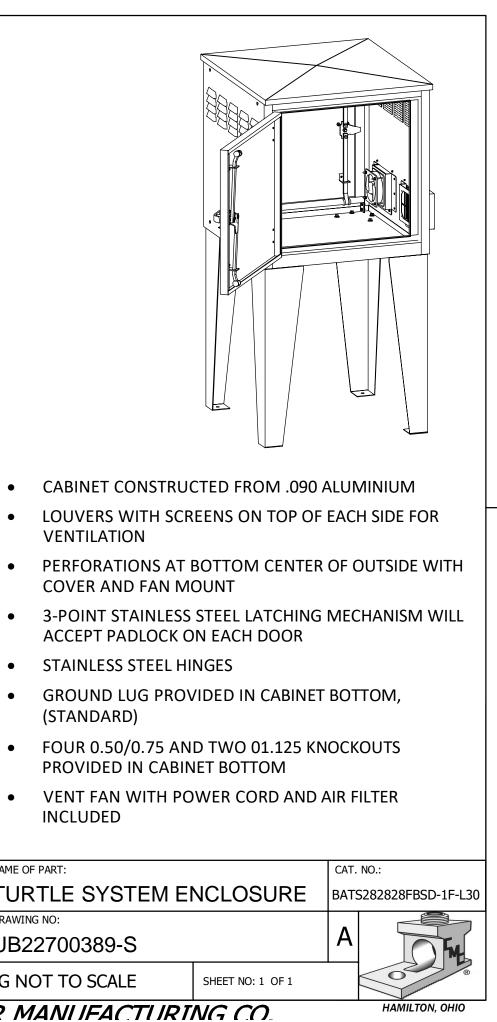

- •
- VENTILATION
- COVER AND FAN MOUNT
- ACCEPT PADLOCK ON EACH DOOR
- STAINLESS STEEL HINGES •
- (STANDARD)
- FOUR 0.50/0.75 AND TWO 01.125 KNOCKOUTS PROVIDED IN CABINET BOTTOM
- VENT FAN WITH POWER CORD AND AIR FILTER INCLUDED