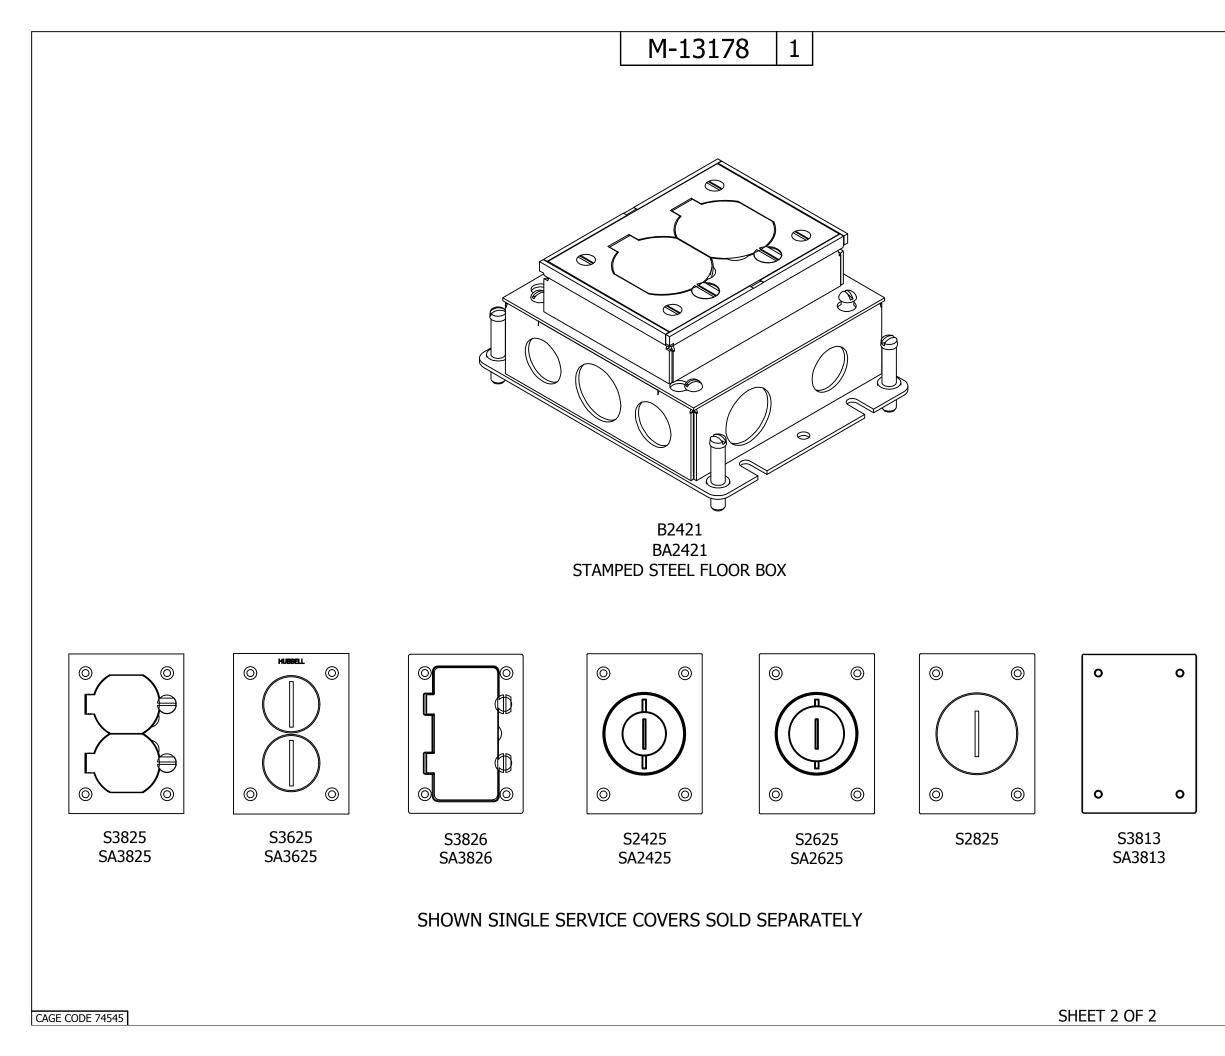

| 1                                                                                                                                      | IST OF PARTS                                                                                                                                                   |                                                                                                                     |                                            |
|----------------------------------------------------------------------------------------------------------------------------------------|----------------------------------------------------------------------------------------------------------------------------------------------------------------|---------------------------------------------------------------------------------------------------------------------|--------------------------------------------|
| DESCRIPTION                                                                                                                            | MATERIAL                                                                                                                                                       | FINISH                                                                                                              | DIM                                        |
| SEE SHEET 1                                                                                                                            |                                                                                                                                                                |                                                                                                                     | DIMENSION SHEET FOR CAT. NO.<br>B2421, BA2 |
|                                                                                                                                        |                                                                                                                                                                |                                                                                                                     | IS NC                                      |
|                                                                                                                                        |                                                                                                                                                                |                                                                                                                     | B2 南                                       |
|                                                                                                                                        |                                                                                                                                                                |                                                                                                                     | -<br>142                                   |
|                                                                                                                                        |                                                                                                                                                                |                                                                                                                     | 1, CAT.                                    |
|                                                                                                                                        |                                                                                                                                                                |                                                                                                                     | ET FOR CAT. NO.<br>B2421, BA2421           |
|                                                                                                                                        |                                                                                                                                                                |                                                                                                                     | 421                                        |
|                                                                                                                                        |                                                                                                                                                                |                                                                                                                     |                                            |
|                                                                                                                                        |                                                                                                                                                                |                                                                                                                     |                                            |
|                                                                                                                                        |                                                                                                                                                                |                                                                                                                     |                                            |
|                                                                                                                                        |                                                                                                                                                                |                                                                                                                     |                                            |
|                                                                                                                                        |                                                                                                                                                                |                                                                                                                     |                                            |
|                                                                                                                                        |                                                                                                                                                                |                                                                                                                     |                                            |
|                                                                                                                                        |                                                                                                                                                                |                                                                                                                     |                                            |
|                                                                                                                                        |                                                                                                                                                                |                                                                                                                     |                                            |
|                                                                                                                                        |                                                                                                                                                                |                                                                                                                     |                                            |
|                                                                                                                                        |                                                                                                                                                                |                                                                                                                     |                                            |
|                                                                                                                                        |                                                                                                                                                                |                                                                                                                     |                                            |
|                                                                                                                                        |                                                                                                                                                                |                                                                                                                     |                                            |
|                                                                                                                                        |                                                                                                                                                                |                                                                                                                     |                                            |
|                                                                                                                                        |                                                                                                                                                                |                                                                                                                     |                                            |
|                                                                                                                                        |                                                                                                                                                                |                                                                                                                     |                                            |
|                                                                                                                                        |                                                                                                                                                                |                                                                                                                     |                                            |
|                                                                                                                                        |                                                                                                                                                                |                                                                                                                     |                                            |
|                                                                                                                                        |                                                                                                                                                                |                                                                                                                     |                                            |
|                                                                                                                                        |                                                                                                                                                                |                                                                                                                     |                                            |
|                                                                                                                                        |                                                                                                                                                                |                                                                                                                     |                                            |
|                                                                                                                                        |                                                                                                                                                                |                                                                                                                     | Β                                          |
| 1 INITIAL RELEAS<br>DCN 22067                                                                                                          | E. PER DD                                                                                                                                                      | L 04/18/16                                                                                                          |                                            |
| REV DESCRIP                                                                                                                            | TION AP                                                                                                                                                        |                                                                                                                     |                                            |
|                                                                                                                                        |                                                                                                                                                                | P DATE                                                                                                              |                                            |
| THE DESIGN A                                                                                                                           | ·                                                                                                                                                              | ł                                                                                                                   |                                            |
| PRODUCT SHOW                                                                                                                           | AND DIMENSION<br>WN ON THIS DRA                                                                                                                                | S OF THE<br>WING ARE                                                                                                |                                            |
| PRODUCT SHOV<br>SUBJECT TO C                                                                                                           | AND DIMENSION                                                                                                                                                  | S OF THE<br>WING ARE<br>T NOTICE.                                                                                   | 3                                          |
| PRODUCT SHOW<br>SUBJECT TO C<br>DIMENSION                                                                                              | AND DIMENSION<br>WN ON THIS DRA<br>HANGE WITHOU                                                                                                                | S OF THE<br>WING ARE<br>T NOTICE.                                                                                   | M-1.                                       |
| PRODUCT SHOW<br>SUBJECT TO C<br>DIMENSION                                                                                              | AND DIMENSION<br>WN ON THIS DRA<br>HANGE WITHOU<br>S ARE IN INCHES                                                                                             | S OF THE<br>AWING ARE<br>T NOTICE.<br>5 [mm].                                                                       | M-131                                      |
| PRODUCT SHOW<br>SUBJECT TO C<br>DIMENSION<br>TITLE<br>STAMPED STE                                                                      | AND DIMENSION<br>WN ON THIS DRA<br>HANGE WITHOU<br>S ARE IN INCHES<br>EL, RECTANGU                                                                             | S OF THE<br>AWING ARE<br>T NOTICE.<br>5 [mm].                                                                       | M-13178                                    |
| PRODUCT SHOW<br>SUBJECT TO C<br>DIMENSION<br>TITLE<br>STAMPED STE                                                                      | AND DIMENSION<br>WN ON THIS DRA<br>HANGE WITHOU<br>S ARE IN INCHES                                                                                             | S OF THE<br>AWING ARE<br>T NOTICE.<br>5 [mm].                                                                       | M-13178                                    |
| PRODUCT SHOW<br>SUBJECT TO C<br>DIMENSION<br>TITLE<br>STAMPED STE<br>GANG, 2                                                           | AND DIMENSION<br>WN ON THIS DRA<br>HANGE WITHOU<br>S ARE IN INCHES<br>EL, RECTANGU<br>2.75" DEEP FAN<br>WIRING DEVIC                                           | S OF THE<br>AWING ARE<br>T NOTICE.<br>5 [mm].<br>JLAR, ONE<br>ILLY<br>E-KELLEMS                                     | M-13178                                    |
| PRODUCT SHOW<br>SUBJECT TO C<br>DIMENSION<br>TITLE<br>STAMPED STE<br>GANG, 2                                                           | AND DIMENSION<br>WN ON THIS DRA<br>HANGE WITHOU<br>S ARE IN INCHES<br>EL, RECTANGU<br>2.75" DEEP FAN<br>WIRING DEVIC<br>HUBBELL INCO<br>SHELTON                | S OF THE<br>AWING ARE<br>T NOTICE.<br>5 [mm].<br>JLAR, ONE<br>JILAR, ONE<br>MILY<br>E-KELLEMS<br>PRPORATED          | M-13178                                    |
| PRODUCT SHOW<br>SUBJECT TO C<br>DIMENSION<br>TITLE<br>STAMPED STE<br>GANG, 2<br>TOLERANCES UNLESS<br>OTHERWISE SPECIFIED DR.           | AND DIMENSION<br>WN ON THIS DRA<br>HANGE WITHOU<br>S ARE IN INCHES<br>EL, RECTANGU<br>2.75" DEEP FAN<br>WIRING DEVIC<br>HUBBELL INCC<br>SHELTON                | S OF THE<br>AWING ARE<br>T NOTICE.<br>5 [mm].<br>JLAR, ONE<br>JILAR, ONE<br>MILY<br>E-KELLEMS<br>PRPORATED          | M-13178                                    |
| PRODUCT SHOW<br>SUBJECT TO C<br>DIMENSION:<br>TITLE<br>STAMPED STE<br>GANG, 2<br>TOLERANCES UNLESS<br>OTHERWISE SPECIFIED<br>Was to 10 | AND DIMENSION<br>WN ON THIS DRA<br>HANGE WITHOU<br>S ARE IN INCHES<br>EL, RECTANGU<br>EL, RECTANGU<br>EL, RECTANGU<br>UNITING DEVIC<br>HUBBELL INCC<br>SHELTON | S OF THE<br>AWING ARE<br>T NOTICE.<br>S [mm].<br>JLAR, ONE<br>JILAR, ONE<br>AILY<br>E-KELLEMS<br>ORPORATED<br>A, CT | M-13178 1                                  |