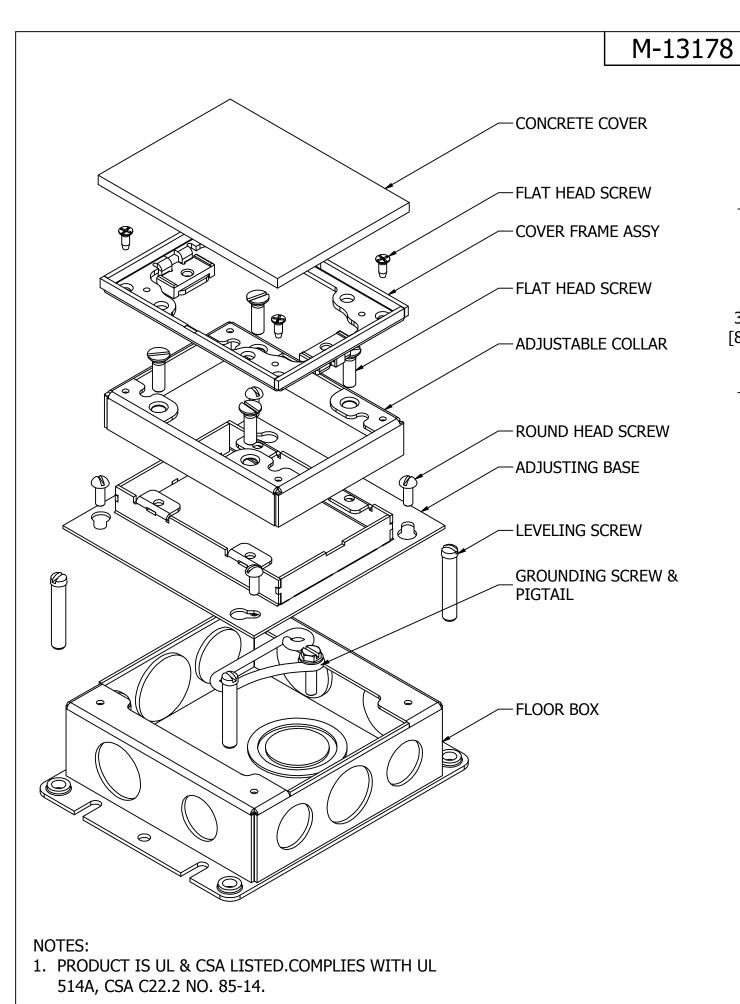

SECTION A-A THROUGH FLOOR BOX

CAGE CODE 74545

| I                                                                                                                     | IST OF PARTS                                                                                                                            |                                                                                         |               |
|-----------------------------------------------------------------------------------------------------------------------|-----------------------------------------------------------------------------------------------------------------------------------------|-----------------------------------------------------------------------------------------|---------------|
| DESCRIPTION                                                                                                           | MATERIAL                                                                                                                                | FINISH                                                                                  |               |
| FLOOR BOX                                                                                                             | GRAY IRON                                                                                                                               | GRAY                                                                                    | B2421, BA2    |
| (1-GANG)<br>SCREW FLAT HEAD                                                                                           | STEEL                                                                                                                                   | ZINC PLATE                                                                              |               |
| SCREW FLAT HEAD                                                                                                       |                                                                                                                                         |                                                                                         |               |
| HEAD                                                                                                                  | STEEL                                                                                                                                   | ZINC PLATE                                                                              | B2            |
| ADJUSTING BASE                                                                                                        | GRAY IRON                                                                                                                               | GRAY                                                                                    | B2421, BA2421 |
| ADJUSTABLE                                                                                                            | GRAY IRON                                                                                                                               | GRAY                                                                                    |               |
| COLLAR                                                                                                                |                                                                                                                                         |                                                                                         | 3A. ₹         |
| COVER FRAME ASSY<br>SCREW, LEVELING                                                                                   | BRASS/AL<br>STEEL                                                                                                                       | ZINC PLATE                                                                              | <u>-</u> 242  |
| GROUNDING                                                                                                             |                                                                                                                                         |                                                                                         |               |
| SCREW & PIGTAIL                                                                                                       | COPPER                                                                                                                                  | GREEN INSU                                                                              |               |
| CONCRETE COVER                                                                                                        | TIN                                                                                                                                     | TIN PLATE                                                                               |               |
|                                                                                                                       |                                                                                                                                         |                                                                                         |               |
|                                                                                                                       |                                                                                                                                         |                                                                                         |               |
| 1 INITIAL RELEAS                                                                                                      | SE. PER C                                                                                                                               | DDL 04/18/1                                                                             | 6 <b>B</b>    |
| 1 INITIAL RELEAS<br>DCN 22067<br>REV DESCRIF                                                                          |                                                                                                                                         | DDL 04/18/1<br>APP DATE                                                                 | 6 <b>B</b>    |
| DCN 22067<br>REV DESCRIF<br>THE DESIGN<br>PRODUCT SHO<br>SUBJECT TO C<br>DIMENSION<br>TITLE<br>STAMPED STE<br>GANG, 2 | PTION /<br>AND DIMENSIC<br>WN ON THIS D<br>CHANGE WITHC<br>IS ARE IN INCH<br>EEL, RECTANC<br>2.75" DEEP F/<br>WIRING DEV                | APP DATE<br>DNS OF THE<br>RAWING ARE<br>DUT NOTICE.<br>IES [mm].<br>GULAR, ONE<br>AMILY | B M-13178     |
| DCN 22067<br>REV DESCRIP<br>THE DESIGN<br>PRODUCT SHO<br>SUBJECT TO C<br>DIMENSION<br>TITLE<br>STAMPED STE<br>GANG, 2 | PTION A<br>AND DIMENSIC<br>WN ON THIS D<br>CHANGE WITHC<br>IS ARE IN INCH<br>EEL, RECTANC<br>2.75" DEEP FA<br>WIRING DEV<br>HUBBELL INC | APP DATE<br>DNS OF THE<br>RAWING ARE<br>DUT NOTICE.<br>IES [mm].                        |               |

| 1                                                                                                                                      | IST OF PARTS                                                                                                                                                   |                                                                                                                     |                                            |
|----------------------------------------------------------------------------------------------------------------------------------------|----------------------------------------------------------------------------------------------------------------------------------------------------------------|---------------------------------------------------------------------------------------------------------------------|--------------------------------------------|
| DESCRIPTION                                                                                                                            | MATERIAL                                                                                                                                                       | FINISH                                                                                                              | DIM                                        |
| SEE SHEET 1                                                                                                                            |                                                                                                                                                                |                                                                                                                     | DIMENSION SHEET FOR CAT. NO.<br>B2421, BA2 |
|                                                                                                                                        |                                                                                                                                                                |                                                                                                                     | IS NC                                      |
|                                                                                                                                        |                                                                                                                                                                |                                                                                                                     | B2 南                                       |
|                                                                                                                                        |                                                                                                                                                                |                                                                                                                     | -<br>142                                   |
|                                                                                                                                        |                                                                                                                                                                |                                                                                                                     | 1, CAT.                                    |
|                                                                                                                                        |                                                                                                                                                                |                                                                                                                     | ET FOR CAT. NO.<br>B2421, BA2421           |
|                                                                                                                                        |                                                                                                                                                                |                                                                                                                     | 421                                        |
|                                                                                                                                        |                                                                                                                                                                |                                                                                                                     |                                            |
|                                                                                                                                        |                                                                                                                                                                |                                                                                                                     |                                            |
|                                                                                                                                        |                                                                                                                                                                |                                                                                                                     |                                            |
|                                                                                                                                        |                                                                                                                                                                |                                                                                                                     |                                            |
|                                                                                                                                        |                                                                                                                                                                |                                                                                                                     |                                            |
|                                                                                                                                        |                                                                                                                                                                |                                                                                                                     |                                            |
|                                                                                                                                        |                                                                                                                                                                |                                                                                                                     |                                            |
|                                                                                                                                        |                                                                                                                                                                |                                                                                                                     |                                            |
|                                                                                                                                        |                                                                                                                                                                |                                                                                                                     |                                            |
|                                                                                                                                        |                                                                                                                                                                |                                                                                                                     |                                            |
|                                                                                                                                        |                                                                                                                                                                |                                                                                                                     |                                            |
|                                                                                                                                        |                                                                                                                                                                |                                                                                                                     |                                            |
|                                                                                                                                        |                                                                                                                                                                |                                                                                                                     |                                            |
|                                                                                                                                        |                                                                                                                                                                |                                                                                                                     |                                            |
|                                                                                                                                        |                                                                                                                                                                |                                                                                                                     |                                            |
|                                                                                                                                        |                                                                                                                                                                |                                                                                                                     |                                            |
|                                                                                                                                        |                                                                                                                                                                |                                                                                                                     |                                            |
|                                                                                                                                        |                                                                                                                                                                |                                                                                                                     |                                            |
|                                                                                                                                        |                                                                                                                                                                |                                                                                                                     |                                            |
|                                                                                                                                        |                                                                                                                                                                |                                                                                                                     |                                            |
|                                                                                                                                        |                                                                                                                                                                |                                                                                                                     | Β                                          |
| 1 INITIAL RELEAS<br>DCN 22067                                                                                                          | E. PER DD                                                                                                                                                      | L 04/18/16                                                                                                          |                                            |
| REV DESCRIP                                                                                                                            | TION AP                                                                                                                                                        |                                                                                                                     |                                            |
|                                                                                                                                        |                                                                                                                                                                | P DATE                                                                                                              |                                            |
| THE DESIGN A                                                                                                                           | ·                                                                                                                                                              | ł                                                                                                                   |                                            |
| PRODUCT SHOW                                                                                                                           | AND DIMENSION<br>WN ON THIS DRA                                                                                                                                | S OF THE<br>WING ARE                                                                                                |                                            |
| PRODUCT SHOV<br>SUBJECT TO C                                                                                                           | AND DIMENSION                                                                                                                                                  | S OF THE<br>WING ARE<br>T NOTICE.                                                                                   | 3                                          |
| PRODUCT SHOW<br>SUBJECT TO C<br>DIMENSION                                                                                              | AND DIMENSION<br>WN ON THIS DRA<br>HANGE WITHOU                                                                                                                | S OF THE<br>WING ARE<br>T NOTICE.                                                                                   | M-1.                                       |
| PRODUCT SHOW<br>SUBJECT TO C<br>DIMENSION                                                                                              | AND DIMENSION<br>WN ON THIS DRA<br>HANGE WITHOU<br>S ARE IN INCHES                                                                                             | S OF THE<br>AWING ARE<br>T NOTICE.<br>5 [mm].                                                                       | M-131                                      |
| PRODUCT SHOW<br>SUBJECT TO C<br>DIMENSION<br>TITLE<br>STAMPED STE                                                                      | AND DIMENSION<br>WN ON THIS DRA<br>HANGE WITHOU<br>S ARE IN INCHES<br>EL, RECTANGU                                                                             | S OF THE<br>AWING ARE<br>T NOTICE.<br>5 [mm].                                                                       | M-13178                                    |
| PRODUCT SHOW<br>SUBJECT TO C<br>DIMENSION<br>TITLE<br>STAMPED STE                                                                      | AND DIMENSION<br>WN ON THIS DRA<br>HANGE WITHOU<br>S ARE IN INCHES                                                                                             | S OF THE<br>AWING ARE<br>T NOTICE.<br>5 [mm].                                                                       | M-13178                                    |
| PRODUCT SHOW<br>SUBJECT TO C<br>DIMENSION<br>TITLE<br>STAMPED STE<br>GANG, 2                                                           | AND DIMENSION<br>WN ON THIS DRA<br>HANGE WITHOU<br>S ARE IN INCHES<br>EL, RECTANGU<br>2.75" DEEP FAN<br>WIRING DEVIC                                           | S OF THE<br>AWING ARE<br>T NOTICE.<br>5 [mm].<br>JLAR, ONE<br>ILLY<br>E-KELLEMS                                     | M-13178                                    |
| PRODUCT SHOW<br>SUBJECT TO C<br>DIMENSION<br>TITLE<br>STAMPED STE<br>GANG, 2                                                           | AND DIMENSION<br>WN ON THIS DRA<br>HANGE WITHOU<br>S ARE IN INCHES<br>EL, RECTANGU<br>2.75" DEEP FAN<br>WIRING DEVIC<br>HUBBELL INCO<br>SHELTON                | S OF THE<br>AWING ARE<br>T NOTICE.<br>5 [mm].<br>JLAR, ONE<br>JILAR, ONE<br>MILY<br>E-KELLEMS<br>PRPORATED          | M-13178                                    |
| PRODUCT SHOW<br>SUBJECT TO C<br>DIMENSION<br>TITLE<br>STAMPED STE<br>GANG, 2<br>TOLERANCES UNLESS<br>OTHERWISE SPECIFIED DR.           | AND DIMENSION<br>WN ON THIS DRA<br>HANGE WITHOU<br>S ARE IN INCHES<br>EL, RECTANGU<br>2.75" DEEP FAN<br>WIRING DEVIC<br>HUBBELL INCC<br>SHELTON                | S OF THE<br>AWING ARE<br>T NOTICE.<br>5 [mm].<br>JLAR, ONE<br>JILAR, ONE<br>MILY<br>E-KELLEMS<br>PRPORATED          | M-13178                                    |
| PRODUCT SHOW<br>SUBJECT TO C<br>DIMENSION:<br>TITLE<br>STAMPED STE<br>GANG, 2<br>TOLERANCES UNLESS<br>OTHERWISE SPECIFIED<br>Was to 10 | AND DIMENSION<br>WN ON THIS DRA<br>HANGE WITHOU<br>S ARE IN INCHES<br>EL, RECTANGU<br>EL, RECTANGU<br>EL, RECTANGU<br>UNITING DEVIC<br>HUBBELL INCC<br>SHELTON | S OF THE<br>AWING ARE<br>T NOTICE.<br>S [mm].<br>JLAR, ONE<br>JILAR, ONE<br>AILY<br>E-KELLEMS<br>ORPORATED<br>A, CT | M-13178 1                                  |