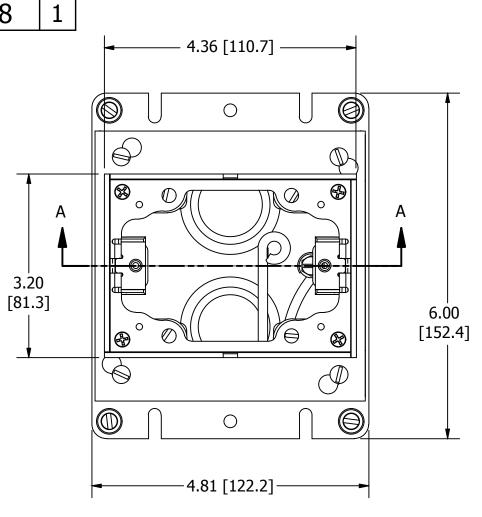

SECTION A-A THROUGH FLOOR BOX

CAGE CODE 74545

| I                                                                                                                     | IST OF PARTS                                                                                                                            |                                                                                         |               |
|-----------------------------------------------------------------------------------------------------------------------|-----------------------------------------------------------------------------------------------------------------------------------------|-----------------------------------------------------------------------------------------|---------------|
| DESCRIPTION                                                                                                           | MATERIAL                                                                                                                                | FINISH                                                                                  |               |
| FLOOR BOX                                                                                                             | GRAY IRON                                                                                                                               | GRAY                                                                                    | B2421, BA2    |
| (1-GANG)<br>SCREW FLAT HEAD                                                                                           | STEEL                                                                                                                                   | ZINC PLATE                                                                              |               |
| SCREW FLAT HEAD                                                                                                       |                                                                                                                                         |                                                                                         |               |
| HEAD                                                                                                                  | STEEL                                                                                                                                   | ZINC PLATE                                                                              | B2            |
| ADJUSTING BASE                                                                                                        | GRAY IRON                                                                                                                               | GRAY                                                                                    | B2421, BA2421 |
| ADJUSTABLE                                                                                                            | GRAY IRON                                                                                                                               | GRAY                                                                                    |               |
| COLLAR                                                                                                                |                                                                                                                                         |                                                                                         | 3A. ₹         |
| COVER FRAME ASSY<br>SCREW, LEVELING                                                                                   | BRASS/AL<br>STEEL                                                                                                                       | ZINC PLATE                                                                              | <u>-</u> 242  |
| GROUNDING                                                                                                             |                                                                                                                                         |                                                                                         |               |
| SCREW & PIGTAIL                                                                                                       | COPPER                                                                                                                                  | GREEN INSU                                                                              |               |
| CONCRETE COVER                                                                                                        | TIN                                                                                                                                     | TIN PLATE                                                                               |               |
|                                                                                                                       |                                                                                                                                         |                                                                                         |               |
|                                                                                                                       |                                                                                                                                         |                                                                                         |               |
| 1 INITIAL RELEAS                                                                                                      | SE. PER C                                                                                                                               | DDL 04/18/1                                                                             | 6 <b>B</b>    |
| 1 INITIAL RELEAS<br>DCN 22067<br>REV DESCRIF                                                                          |                                                                                                                                         | DDL 04/18/1<br>APP DATE                                                                 | 6 <b>B</b>    |
| DCN 22067<br>REV DESCRIF<br>THE DESIGN<br>PRODUCT SHO<br>SUBJECT TO C<br>DIMENSION<br>TITLE<br>STAMPED STE<br>GANG, 2 | PTION /<br>AND DIMENSIC<br>WN ON THIS D<br>CHANGE WITHC<br>IS ARE IN INCH<br>EEL, RECTANC<br>2.75" DEEP F/<br>WIRING DEV                | APP DATE<br>DNS OF THE<br>RAWING ARE<br>DUT NOTICE.<br>IES [mm].<br>GULAR, ONE<br>AMILY | B M-13178     |
| DCN 22067<br>REV DESCRIP<br>THE DESIGN<br>PRODUCT SHO<br>SUBJECT TO C<br>DIMENSION<br>TITLE<br>STAMPED STE<br>GANG, 2 | PTION A<br>AND DIMENSIC<br>WN ON THIS D<br>CHANGE WITHC<br>IS ARE IN INCH<br>EEL, RECTANC<br>2.75" DEEP FA<br>WIRING DEV<br>HUBBELL INC | APP DATE<br>DNS OF THE<br>RAWING ARE<br>DUT NOTICE.<br>IES [mm].                        |               |