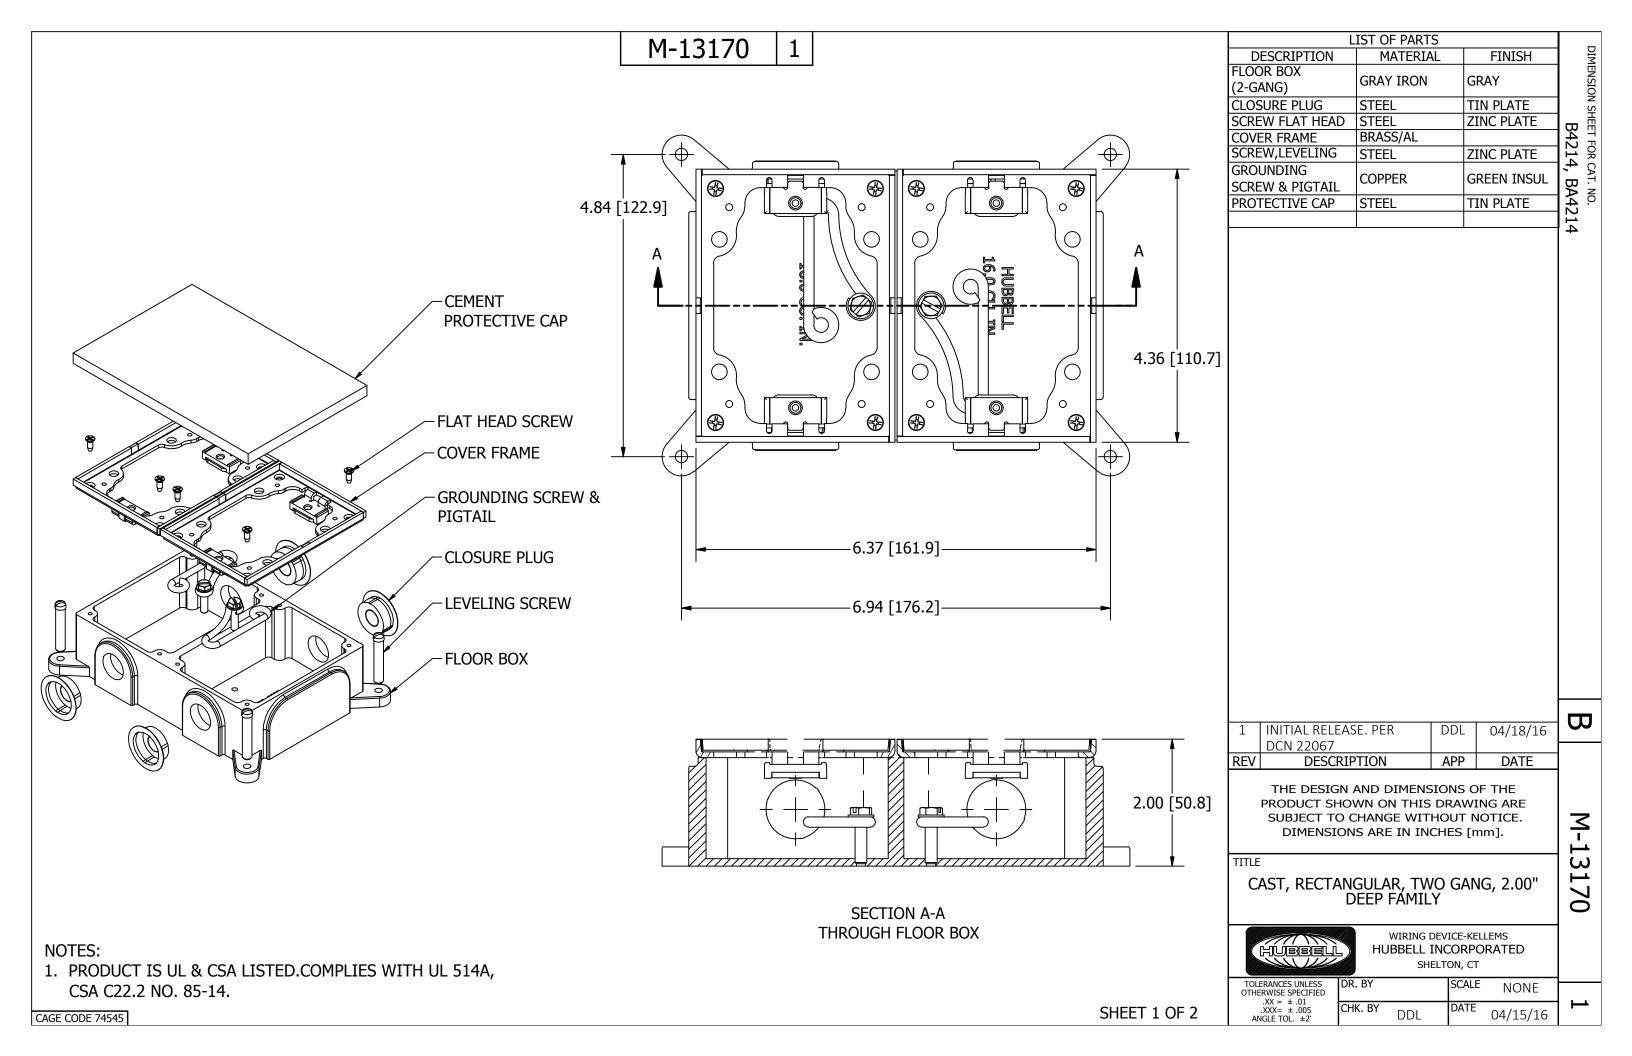

B4214 BA4214 CAST STEEL FLOOR BOX



S3825 SA3825



S3625 SA3625



S3826 SA3826



S2425 SA2425



S2625 SA2625



S2825



S3813 SA3813

SHOWN SINGLE SERVICE COVERS SOLD SEPARATELY

SHEET 2 OF 2

|                               | IST OF PART               |           |           |                                          |
|-------------------------------|---------------------------|-----------|-----------|------------------------------------------|
| DESCRIPTION<br>EE SHEET 1     | MATERIA                   | AL        | FINISH    | . IME                                    |
| EE SHEET 1                    |                           |           |           | NSIC                                     |
|                               |                           |           |