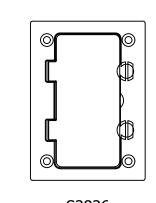

B4214 BA4214 CAST STEEL FLOOR BOX

S3825 SA3825

S3625 SA3625

S3826 SA3826

S2425 SA2425

S2625 SA2625

S2825

S3813 SA3813