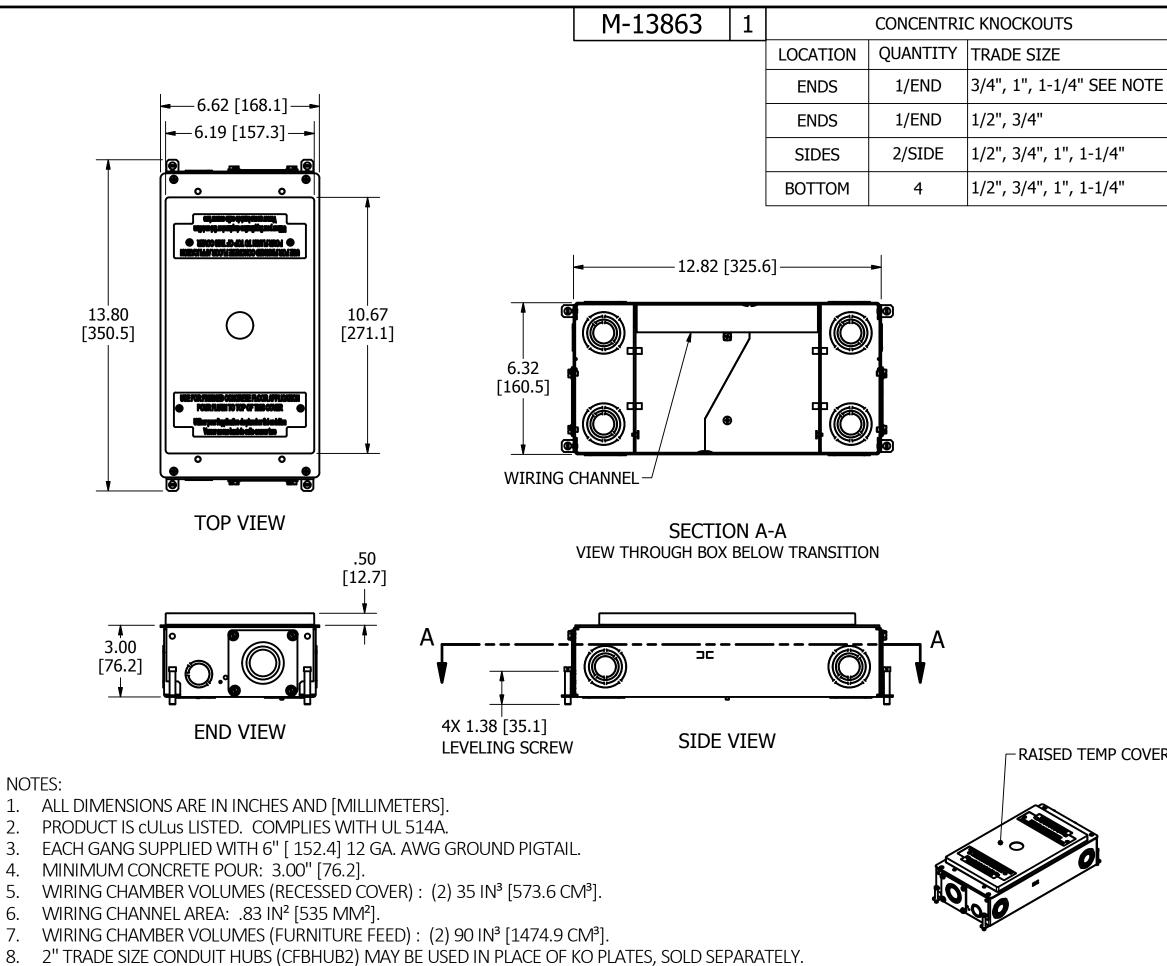

CAGE CODE 74545

ISOMETRIC

|     | LIS                                                                                                                      | T OF PARTS                                                                                                                                                                      |                                                                        | _                                            |
|-----|--------------------------------------------------------------------------------------------------------------------------|---------------------------------------------------------------------------------------------------------------------------------------------------------------------------------|------------------------------------------------------------------------|----------------------------------------------|
|     | DESCRIPTION                                                                                                              | MATERIAL                                                                                                                                                                        | FINISH                                                                 |                                              |
|     | BOX ASSEMBLY                                                                                                             | 16 GA. STEEL                                                                                                                                                                    | ZINC **                                                                | DIMENSION SHEET FOR CAT. NO<br>CFB2G30, CFB2 |
| - 0 | TOP MOUNTING ASSY                                                                                                        | 14 GA. STEEL                                                                                                                                                                    | ZINC                                                                   | Ω̈́                                          |
| E 8 | GROUND WIRES                                                                                                             | COPPER                                                                                                                                                                          |                                                                        | N SHEET FOR CAT. NO.<br>CFB2G30, CFB2G30CR   |
|     | WIRING CHANNEL                                                                                                           | 16 GA. STEEL                                                                                                                                                                    | ZINC                                                                   | 1ິດ 🗒                                        |
|     | FASTENERS                                                                                                                | STEEL                                                                                                                                                                           | ZINC                                                                   | i çö 🕺                                       |
|     | FLUSH TEMP COVER                                                                                                         | 16 GA. STEEL                                                                                                                                                                    | ZINC                                                                   | <u> </u> ମ ୍                                 |
|     | RAISED TEMP COVER                                                                                                        | THERMOPLASTIC                                                                                                                                                                   | YELLOW                                                                 | B2 S                                         |
|     |                                                                                                                          |                                                                                                                                                                                 |                                                                        | G                                            |
|     |                                                                                                                          |                                                                                                                                                                                 |                                                                        |                                              |
|     |                                                                                                                          |                                                                                                                                                                                 |                                                                        |                                              |
|     |                                                                                                                          |                                                                                                                                                                                 |                                                                        | 1                                            |
|     |                                                                                                                          |                                                                                                                                                                                 |                                                                        |                                              |
|     |                                                                                                                          |                                                                                                                                                                                 |                                                                        |                                              |
|     |                                                                                                                          |                                                                                                                                                                                 |                                                                        | 1                                            |
|     |                                                                                                                          |                                                                                                                                                                                 |                                                                        | 1                                            |
|     |                                                                                                                          | I                                                                                                                                                                               | L                                                                      | 1                                            |
|     | ** CATALOG NO. CFB2G3                                                                                                    | IN EXTERIOR SURFACE.                                                                                                                                                            | JALVANIZED                                                             |                                              |
|     |                                                                                                                          |                                                                                                                                                                                 |                                                                        |                                              |
|     |                                                                                                                          |                                                                                                                                                                                 |                                                                        |                                              |
|     |                                                                                                                          |                                                                                                                                                                                 | 2/10//10                                                               | B                                            |
|     | 1 RELEASED PER DC                                                                                                        |                                                                                                                                                                                 | 3/19/18<br>DATE                                                        | B                                            |
| ED  | 1 RELEASED PER DC<br>REV DESCRIPTIO                                                                                      |                                                                                                                                                                                 | 3/19/18<br>DATE                                                        | B                                            |
| ĒR  | REV DESCRIPTION                                                                                                          | ON APP                                                                                                                                                                          | DATE                                                                   | B                                            |
| ER  | REV DESCRIPTION                                                                                                          | ON APP<br>D DIMENSIONS OF<br>ON THIS DRAWIN                                                                                                                                     | DATE<br>THE<br>IG ARE                                                  |                                              |
| ER  | REV DESCRIPTION<br>THE DESIGN AN<br>PRODUCT SHOWN<br>SUBJECT TO CHA                                                      | ON APP                                                                                                                                                                          | DATE<br>THE<br>IG ARE<br>DTICE.                                        |                                              |
| ER  | REV DESCRIPTION<br>THE DESIGN AN<br>PRODUCT SHOWN<br>SUBJECT TO CHA<br>DIMENSIONS A                                      | ON APP<br>D DIMENSIONS OF<br>N ON THIS DRAWIN<br>ANGE WITHOUT NO                                                                                                                | DATE<br>THE<br>IG ARE<br>DTICE.                                        |                                              |
| ER  | REV DESCRIPTION<br>THE DESIGN AN<br>PRODUCT SHOWN<br>SUBJECT TO CHA<br>DIMENSIONS A                                      | ON APP<br>D DIMENSIONS OF<br>I ON THIS DRAWIN<br>ANGE WITHOUT NO<br>ARE IN INCHES [mi                                                                                           | DATE<br>THE<br>IG ARE<br>DTICE.<br>m].                                 |                                              |
| ER  | REV DESCRIPTION<br>THE DESIGN AN<br>PRODUCT SHOWN<br>SUBJECT TO CHA<br>DIMENSIONS A                                      | ON APP<br>D DIMENSIONS OF<br>I ON THIS DRAWIN<br>ANGE WITHOUT NO<br>ARE IN INCHES [mi                                                                                           | DATE<br>THE<br>IG ARE<br>DTICE.<br>m].                                 |                                              |
| ĒR  | REV DESCRIPTION<br>THE DESIGN AN<br>PRODUCT SHOWN<br>SUBJECT TO CHA<br>DIMENSIONS A<br>TITLE<br>CONCRETE FLO             | ON APP<br>D DIMENSIONS OF<br>I ON THIS DRAWIN<br>ANGE WITHOUT NO<br>ARE IN INCHES [mi                                                                                           | DATE<br>THE<br>IG ARE<br>DTICE.<br>m].                                 | <b>B</b> M-13863                             |
| ĒR  | REV DESCRIPTION<br>THE DESIGN AN<br>PRODUCT SHOWN<br>SUBJECT TO CHA<br>DIMENSIONS A<br>TITLE<br>CONCRETE FLO             | ON APP<br>D DIMENSIONS OF<br>N ON THIS DRAWIN<br>ANGE WITHOUT NO<br>ARE IN INCHES [mi<br>OR BOX, 2 GAN                                                                          | DATE<br>IG ARE<br>DTICE.<br>m].<br>G FOR<br>EP                         |                                              |
| ER  | REV DESCRIPTION<br>THE DESIGN AN<br>PRODUCT SHOWN<br>SUBJECT TO CHA<br>DIMENSIONS A<br>TITLE<br>CONCRETE FLO             | ON APP<br>D DIMENSIONS OF<br>N ON THIS DRAWIN<br>ANGE WITHOUT NO<br>ARE IN INCHES [mi<br>OR BOX, 2 GAN<br>LAR COVER, DE                                                         | DATE<br>THE<br>IG ARE<br>DTICE.<br>m].<br>G FOR<br>EP                  |                                              |
| ER  | REV DESCRIPTION<br>THE DESIGN AN<br>PRODUCT SHOWN<br>SUBJECT TO CHA<br>DIMENSIONS A<br>TITLE<br>CONCRETE FLO<br>RECTANGU | ON APP<br>D DIMENSIONS OF<br>N ON THIS DRAWIN<br>ANGE WITHOUT NO<br>ARE IN INCHES [mi<br>OR BOX, 2 GAN<br>LAR COVER, DE<br>WIRING DEVICE-KELL<br>HUBBELL INCORPO<br>SHELTON, CT | DATE<br>THE<br>IG ARE<br>DTICE.<br>m].<br>G FOR<br>EP                  |                                              |
| 'ER | REV DESCRIPTION<br>THE DESIGN AN<br>PRODUCT SHOWN<br>SUBJECT TO CHA<br>DIMENSIONS A<br>TITLE<br>CONCRETE FLO<br>RECTANGU | ON APP<br>D DIMENSIONS OF<br>N ON THIS DRAWIN<br>ANGE WITHOUT NO<br>ARE IN INCHES [mi<br>OR BOX, 2 GAN<br>LAR COVER, DE<br>WIRING DEVICE-KELI<br>HUBBELL INCORPO<br>SHELTON, CT | DATE<br>THE<br>IG ARE<br>DTICE.<br>m].<br>G FOR<br>EP                  |                                              |
| ER  | REV DESCRIPTION<br>THE DESIGN AN<br>PRODUCT SHOWN<br>SUBJECT TO CHA<br>DIMENSIONS A<br>TITLE<br>CONCRETE FLO<br>RECTANGU | ON APP D DIMENSIONS OF ON THIS DRAWIN ANGE WITHOUT NO ARE IN INCHES [mi OR BOX, 2 GAN LAR COVER, DE WIRING DEVICE-KELI HUBBELL INCORPO SHELTON, CT SBW SCALE                    | DATE<br>THE<br>IG ARE<br>DTICE.<br>m].<br>G FOR<br>EP<br>LEMS<br>RATED |                                              |