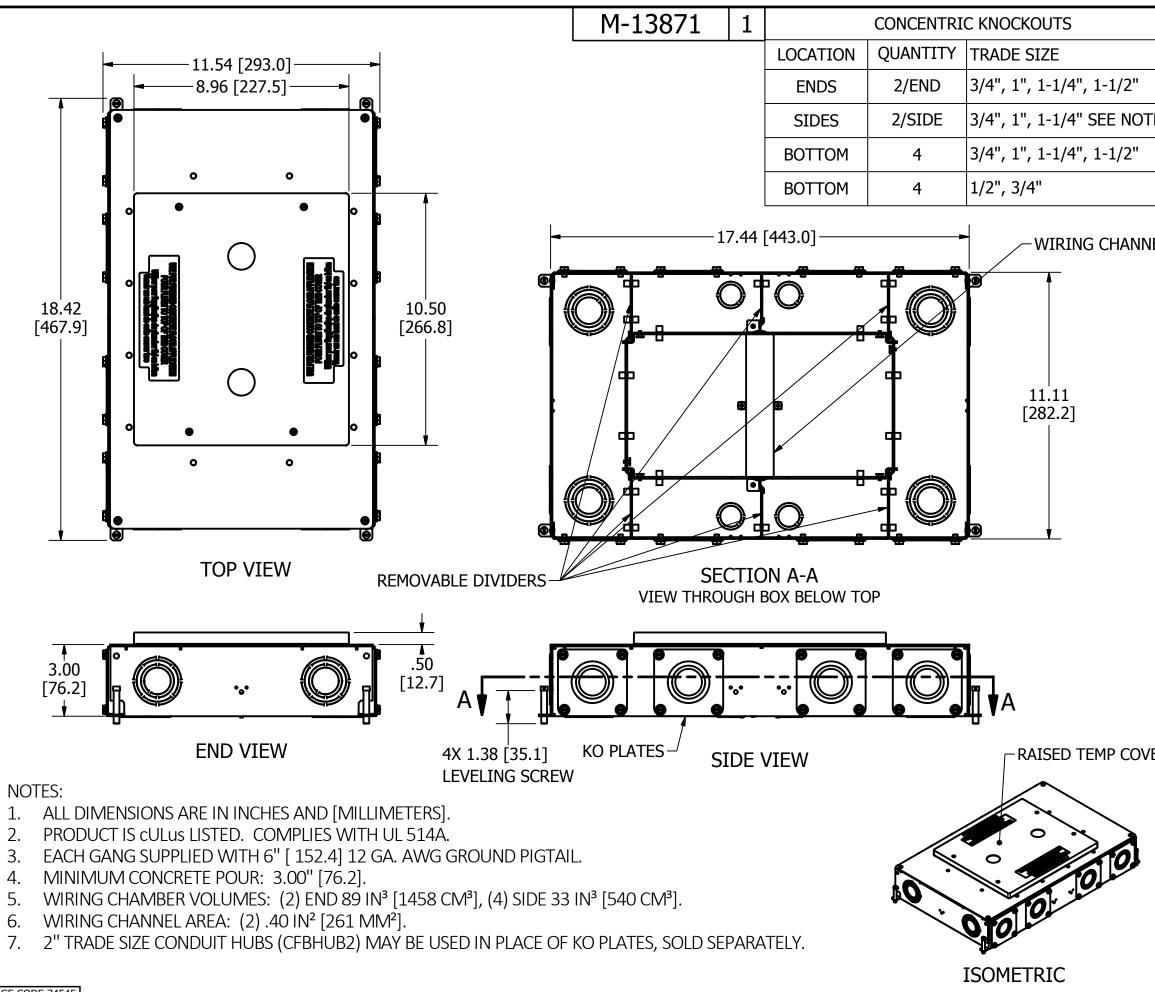

CAGE CODE 74545

|     |                    |                                                            |                                                         | Γ OF PART                                                                                             |                                                                                                            |                                                            |                                                    |
|-----|--------------------|------------------------------------------------------------|---------------------------------------------------------|-------------------------------------------------------------------------------------------------------|------------------------------------------------------------------------------------------------------------|------------------------------------------------------------|----------------------------------------------------|
|     |                    | DESCRIPTION                                                |                                                         |                                                                                                       | ERIAL                                                                                                      | FINISH                                                     |                                                    |
|     |                    | ASSEMBLY                                                   | -                                                       | 16 GA. ST                                                                                             | FEEL                                                                                                       | ZINC **                                                    | ENS:                                               |
|     | TOP                | MOUNTING                                                   | ASSY                                                    | 14 GA. ST                                                                                             | FEEL                                                                                                       | ZINC                                                       |                                                    |
|     | GRO                | UND WIRES                                                  |                                                         | COPPER                                                                                                |                                                                                                            |                                                            | DIMENSION SHEET FOR CAT. NO.<br>CFB6G30, CFB6G30CR |
| Έ7  |                    | NG CHANNEL                                                 | L                                                       | 16 GA. ST                                                                                             | FEEL                                                                                                       | ZINC                                                       | - G; =<br>                                         |
| L / |                    | OVABLE DIVI                                                |                                                         |                                                                                                       |                                                                                                            | ZINC                                                       | ⊣,ö %                                              |
|     |                    | OVABLE DIVI                                                |                                                         |                                                                                                       |                                                                                                            | _                                                          | ר קר ⊂                                             |
|     |                    | ENERS                                                      |                                                         | STEEL                                                                                                 |                                                                                                            | ZINC                                                       | - Β                                                |
|     |                    | SH TEMP COV                                                | ′FR                                                     | 16 GA. ST                                                                                             | FFI                                                                                                        | ZINC                                                       | - Ğ                                                |
|     |                    | ED TEMP CO                                                 |                                                         | THERMO                                                                                                |                                                                                                            | _                                                          | ΠÕ                                                 |
|     | 10 40              |                                                            |                                                         |                                                                                                       |                                                                                                            |                                                            | ーゼ                                                 |
| EL  |                    |                                                            |                                                         |                                                                                                       |                                                                                                            |                                                            |                                                    |
|     |                    |                                                            |                                                         |                                                                                                       |                                                                                                            |                                                            |                                                    |
|     |                    |                                                            |                                                         |                                                                                                       |                                                                                                            |                                                            | _                                                  |
|     |                    |                                                            |                                                         |                                                                                                       |                                                                                                            |                                                            |                                                    |
|     |                    |                                                            |                                                         |                                                                                                       |                                                                                                            |                                                            | _                                                  |
|     |                    |                                                            |                                                         |                                                                                                       |                                                                                                            |                                                            | _                                                  |
|     | **                 | CATALOG NO. C                                              |                                                         |                                                                                                       |                                                                                                            |                                                            |                                                    |
|     |                    | AND EPOXY COA                                              | ATED U                                                  | IN EXTERIOR                                                                                           | SURFACE.                                                                                                   |                                                            |                                                    |
|     |                    |                                                            |                                                         |                                                                                                       |                                                                                                            |                                                            |                                                    |
|     |                    |                                                            |                                                         |                                                                                                       |                                                                                                            |                                                            |                                                    |
|     |                    |                                                            |                                                         |                                                                                                       |                                                                                                            |                                                            |                                                    |
|     |                    |                                                            |                                                         |                                                                                                       |                                                                                                            |                                                            |                                                    |
|     |                    |                                                            |                                                         |                                                                                                       |                                                                                                            |                                                            |                                                    |
|     |                    |                                                            |                                                         |                                                                                                       |                                                                                                            |                                                            |                                                    |
|     |                    |                                                            |                                                         |                                                                                                       |                                                                                                            |                                                            |                                                    |
|     |                    |                                                            |                                                         |                                                                                                       |                                                                                                            |                                                            |                                                    |
|     |                    |                                                            |                                                         |                                                                                                       |                                                                                                            |                                                            |                                                    |
|     |                    |                                                            |                                                         |                                                                                                       |                                                                                                            |                                                            |                                                    |
|     |                    |                                                            |                                                         |                                                                                                       |                                                                                                            |                                                            |                                                    |
|     |                    |                                                            |                                                         |                                                                                                       |                                                                                                            |                                                            |                                                    |
|     |                    |                                                            |                                                         |                                                                                                       |                                                                                                            |                                                            |                                                    |
|     |                    |                                                            |                                                         |                                                                                                       |                                                                                                            |                                                            |                                                    |
|     |                    |                                                            |                                                         |                                                                                                       |                                                                                                            |                                                            |                                                    |
|     |                    |                                                            |                                                         |                                                                                                       |                                                                                                            |                                                            |                                                    |
|     |                    |                                                            |                                                         |                                                                                                       |                                                                                                            |                                                            |                                                    |
|     |                    |                                                            |                                                         |                                                                                                       |                                                                                                            |                                                            |                                                    |
|     | 1                  | RELEASED PE                                                |                                                         |                                                                                                       | SBW                                                                                                        | 3/19/18                                                    | B                                                  |
|     | 1<br>REV           | RELEASED PE<br>DESCF                                       |                                                         |                                                                                                       | SBW                                                                                                        | 3/19/18<br>DATE                                            | B                                                  |
| ER  |                    | DESC                                                       | RIPTI                                                   | ON                                                                                                    | APP                                                                                                        | DATE                                                       | B                                                  |
| ER  | REV                |                                                            | RIPTI                                                   | ON<br>D DIMENS                                                                                        | APP<br>SIONS O                                                                                             | DATE<br>F THE                                              | B                                                  |
| ER  | REV                | DESCF                                                      | RIPTIO                                                  | ON<br>D DIMENS<br>I ON THIS                                                                           | APP<br>SIONS O                                                                                             | DATE<br>F THE<br>NG ARE                                    |                                                    |
| ER  | REV                | DESCF<br>THE DESIG<br>PRODUCT SH<br>SUBJECT TO             | RIPTI<br>IN AN<br>IOWN<br>D CHA                         | ON<br>D DIMENS<br>I ON THIS                                                                           | APP<br>SIONS O<br>DRAWI<br>HOUT N                                                                          | DATE<br>F THE<br>NG ARE<br>OTICE.                          |                                                    |
| ER  | REV                | DESCF<br>THE DESIG<br>PRODUCT SH<br>SUBJECT TO<br>DIMENSIO | RIPTI<br>IN AN<br>IOWN<br>D CHA                         | ON<br>D DIMENS<br>I ON THIS<br>ANGE WIT                                                               | APP<br>SIONS O<br>DRAWI<br>HOUT N                                                                          | DATE<br>F THE<br>NG ARE<br>OTICE.                          |                                                    |
| ER  | REV                | DESCF<br>THE DESIG<br>PRODUCT SH<br>SUBJECT TO<br>DIMENSIO | RIPTI<br>In An<br>Iown<br>D Cha<br>Ons A                | ON<br>D DIMENS<br>I ON THIS<br>ANGE WIT<br>ARE IN IN                                                  | APP<br>5 DRAWI<br>HOUT N<br>CHES [m                                                                        | DATE<br>F THE<br>NG ARE<br>OTICE.<br>nm].                  |                                                    |
| ER  | REV                | DESCF<br>THE DESIG<br>PRODUCT SH<br>SUBJECT TO<br>DIMENSIO | RIPTI<br>In An<br>Iown<br>D Cha<br>Ons A                | ON<br>D DIMENS<br>I ON THIS<br>ANGE WIT<br>ARE IN IN                                                  | APP<br>5 DRAWI<br>HOUT N<br>CHES [m                                                                        | DATE<br>F THE<br>NG ARE<br>OTICE.<br>nm].                  |                                                    |
| ER  | REV                | DESCE<br>THE DESIG<br>PRODUCT SH<br>SUBJECT TO<br>DIMENSIO | RIPTION<br>N AN<br>NOWN<br>O CHA<br>ONS A               | ON<br>D DIMENS<br>I ON THIS<br>ANGE WIT<br>ARE IN IN<br>OR BOX,                                       | APP<br>SIONS OF<br>DRAWIN<br>HOUT N<br>CHES [m                                                             | DATE<br>F THE<br>NG ARE<br>OTICE.<br>Im].                  | <b>B</b> M-13871                                   |
| ER  | REV                | DESCE<br>THE DESIG<br>PRODUCT SH<br>SUBJECT TO<br>DIMENSIO | RIPTION<br>N AN<br>NOWN<br>O CHA<br>ONS A               | ON<br>D DIMENS<br>I ON THIS<br>ANGE WIT<br>ARE IN IN<br>ARE IN IN<br>OR BOX,                          | APP<br>GIONS OF<br>DRAWIN<br>HOUT N<br>CHES [m<br>, 6 GAN<br>/ER, DE                                       | DATE<br>F THE<br>NG ARE<br>OTICE.<br>Im].                  |                                                    |
| ER  | REV<br>TITLE<br>(  | DESCE<br>THE DESIG<br>PRODUCT SH<br>SUBJECT TO<br>DIMENSIO | RIPTIC<br>IN AN<br>HOWN<br>D CHA<br>ONS A<br>FLO<br>NGU | ON<br>D DIMENS<br>I ON THIS<br>ANGE WIT<br>ARE IN IN<br>ARE IN IN<br>OR BOX,                          | APP<br>SIONS OL<br>DRAWIN<br>HOUT N<br>CHES [m<br>, 6 GAN<br>/ER, DE<br>DEVICE-KEI                         | DATE<br>F THE<br>NG ARE<br>OTICE.<br>Im].                  |                                                    |
| ER  | REV<br>TITLE<br>(  | DESCE<br>THE DESIG<br>PRODUCT SH<br>SUBJECT TO<br>DIMENSIO | RIPTIC<br>IN AN<br>HOWN<br>D CHA<br>ONS A<br>FLO<br>NGU | ON<br>D DIMENS<br>I ON THIS<br>ANGE WIT<br>ARE IN IN<br>OR BOX,<br>LAR COV                            | APP<br>SIONS OL<br>DRAWIN<br>HOUT N<br>CHES [m<br>, 6 GAN<br>/ER, DE<br>DEVICE-KEI                         | DATE<br>F THE<br>NG ARE<br>OTICE.<br>Im].                  |                                                    |
| ER  | TITLE              | DESCR<br>THE DESIG<br>PRODUCT SH<br>SUBJECT TO<br>DIMENSIO | RIPTIC<br>IN AN<br>HOWN<br>D CHA<br>ONS A<br>FLO<br>NGU | ON<br>D DIMENS<br>I ON THIS<br>ANGE WIT<br>ARE IN IN<br>OR BOX,<br>LAR COV<br>WIRING<br>HUBBELL<br>SH | APP<br>GIONS OL<br>DRAWIN<br>HOUT N<br>CHES [m<br>, 6 GAN<br>/ER, DE<br>DEVICE-KEI<br>INCORPC              | DATE<br>F THE<br>NG ARE<br>OTICE.<br>Im].<br>NG FOR<br>EEP |                                                    |
| ER  | REV<br>TITLE<br>() | DESCR<br>THE DESIG<br>PRODUCT SH<br>SUBJECT TO<br>DIMENSIO | FLO                                                     | ON<br>D DIMENS<br>I ON THIS<br>ANGE WIT<br>ARE IN IN<br>OR BOX,<br>LAR COV<br>WIRING<br>HUBBELL<br>SH | APP<br>SIONS OL<br>DRAWIN<br>HOUT N<br>CHES [m<br>, 6 GAN<br>/ER, DE<br>DEVICE-KEI<br>INCORPC<br>ELTON, CT | DATE<br>F THE<br>NG ARE<br>OTICE.<br>Im].                  |                                                    |