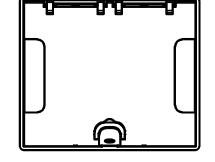

## SYSTEM ONE 6 GANG RECTANGULAR COVER- SURFACE STYLE

610GCCVRXX (RECESS)

610GCCVRXXC (NO RECESS)

SYSTEM ONE 6GANG RECTANGULAR COVER- FLUSH STYLE

610GTCVRXX (RECESS)

610GTCVRXXC (NO RECESS)

SYSTEM ONE 6 GANG ROUND COVER