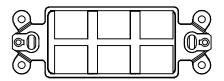

## SYSTEM ONE 6 GANG PLATES AND ACCESSORIES

| CAT. No. | DESCRIPTION                            | DIM "A"      |
|----------|----------------------------------------|--------------|
| FBMP156  | TWISTLOCK®                             | ø1.60 [40.5] |
| FBMP139  | SIMPLEX OR TWISTLOCK $^{m{	extbf{R}}}$ | ø1.41 [35.7] |

| CAT. No. | DESCRIPTION |
|----------|-------------|
| FBMPBNK  | BLANK PLATE |

| CAT. No. | DESCRIPTION                  |
|----------|------------------------------|
| FBMPFT   | FEED THRU (INCLUDES BUSHING) |

| CAT. No. | DESCRIPTION           |
|----------|-----------------------|
| FBMP6KS  | 6-PORT KEYSTONE BEZEL |

THERMOPLASTIC INSERT SUPPLIED

| CAT. No. | DESCRIPTION                                                  |  |
|----------|--------------------------------------------------------------|--|
| FBMPTRAC | FOR TWO ORTRONICS TrackJack®OR ONE Series II® DATACOM INSERT |  |