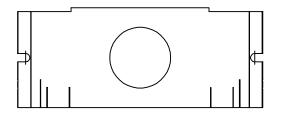

## SYSTEM ONE 6 GANG RECTANGULAR COVER- SURFACE STYLE

610GCCVRXX (RECESS)

610GCCVRXXC (NO RECESS)

SYSTEM ONE 6GANG RECTANGULAR COVER- FLUSH STYLE

610GTCVRXX (RECESS)

610GTCVRXXC (NO RECESS)

SYSTEM ONE 6 GANG ROUND COVER