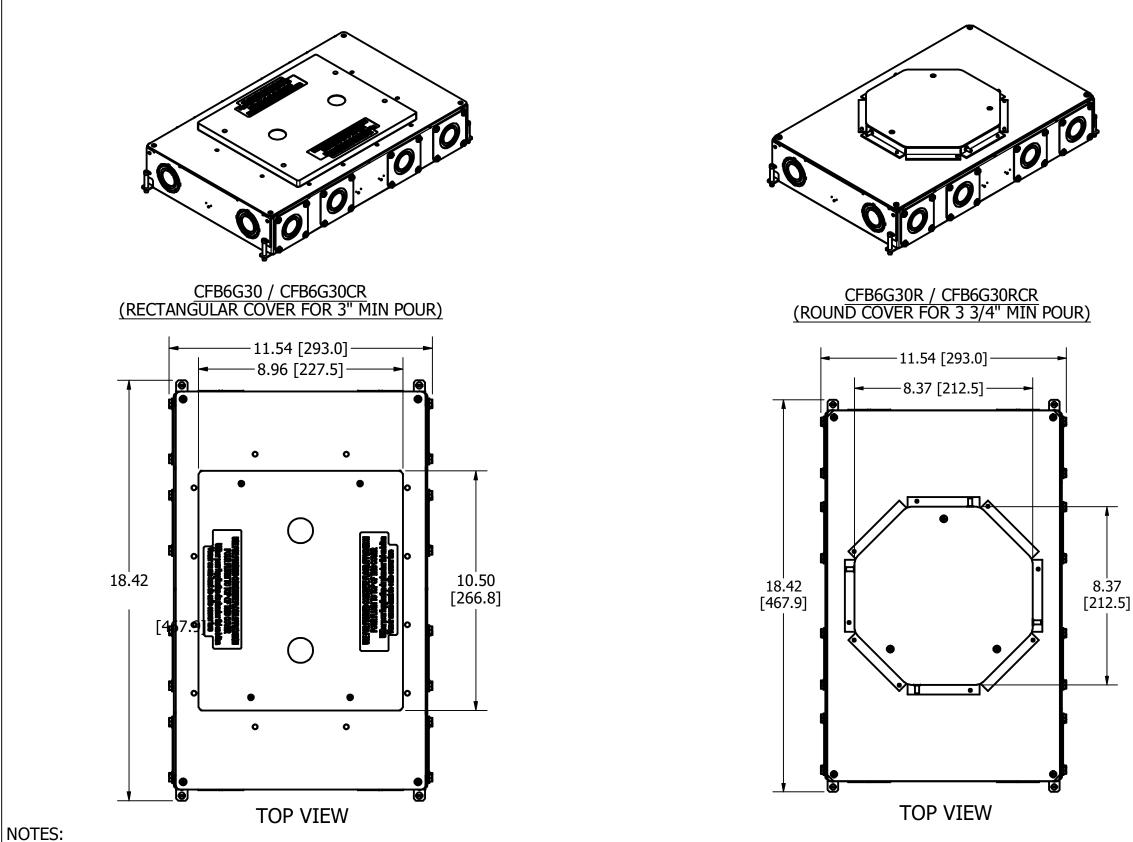

- 1. CFB6G30 SERIES SUPPLIED WITH RECTANGULAR COVER FOR 3 INCH MIN. POUR.
- 2. CFB6G30R SERIES SUPPLIED WITH ROUND COVER FOR 3 3/4 INCH MIN. POUR.
- 3. BOX TYPE WHICH INCLUDES STANDARDS, CORROSION-RESISTANT.
- 4. FOLLOW MANUFACTURERS DIRECTIONS AND GUIDELINES FOR THE INSTALLATION AND MOUNTING OF THE FLOOR BOX AND ALL OF THE ASSOCIATED COMPONENTS.