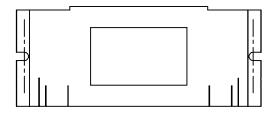

- 1. CFB6G30 SERIES SUPPLIED WITH RECTANGULAR COVER FOR 3 INCH MIN. POUR.
- 2. CFB6G30R SERIES SUPPLIED WITH ROUND COVER FOR 3 3/4 INCH MIN. POUR.
- 3. BOX TYPE WHICH INCLUDES STANDARDS, CORROSION-RESISTANT.
- 4. FOLLOW MANUFACTURERS DIRECTIONS AND GUIDELINES FOR THE INSTALLATION AND MOUNTING OF THE FLOOR BOX AND ALL OF THE ASSOCIATED COMPONENTS.

| CAT. No. | DESCRIPTION           |
|----------|-----------------------|
| FBMP6KS  | 6-PORT KEYSTONE BEZEL |

THERMOPLASTIC INSERT SUPPLIED

| CAT. No. | DESCRIPTION                                                  |  |
|----------|--------------------------------------------------------------|--|
| FBMPTRAC | FOR TWO ORTRONICS TrackJack®OR ONE Series II® DATACOM INSERT |  |

## SYSTEM ONE 6 GANG RECTANGULAR COVER- SURFACE STYLE

610GCCVRXX (RECESS)

610GCCVRXXC (NO RECESS)

SYSTEM ONE 6GANG RECTANGULAR COVER- FLUSH STYLE

610GTCVRXX (RECESS)

610GTCVRXXC (NO RECESS)

SYSTEM ONE 6 GANG ROUND COVER