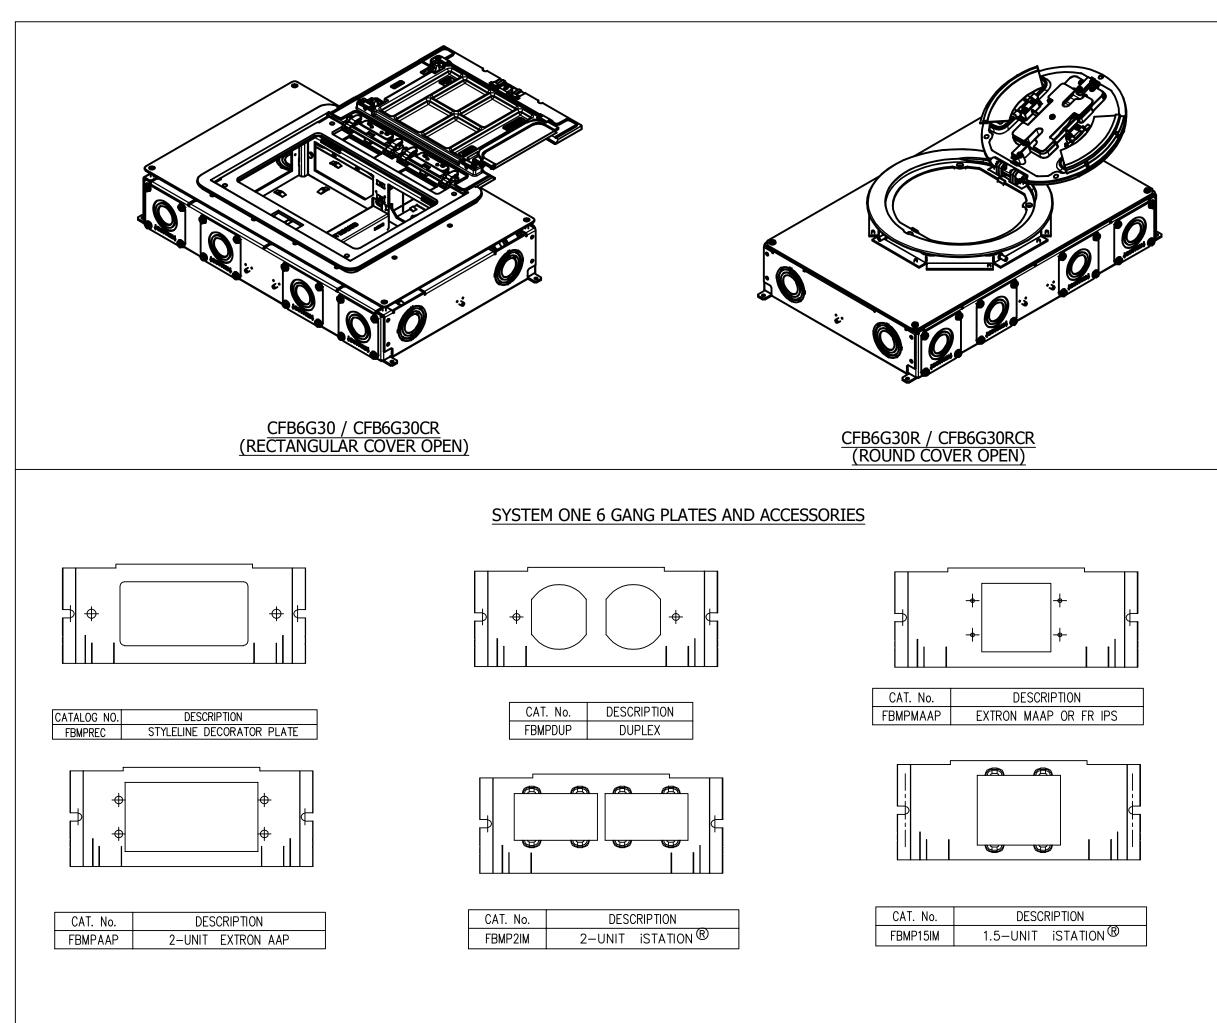

## SYSTEM ONE 6 GANG RECTANGULAR COVER- SURFACE STYLE

610GCCVRXX (RECESS)

610GCCVRXXC (NO RECESS)

SYSTEM ONE 6GANG RECTANGULAR COVER- FLUSH STYLE

610GTCVRXX (RECESS)

610GTCVRXXC (NO RECESS)

SYSTEM ONE 6 GANG ROUND COVER