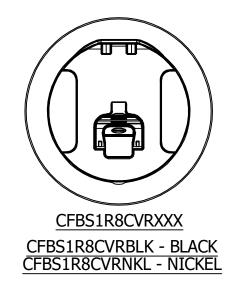

## SYSTEM ONE 6 GANG RECTANGULAR COVER- SURFACE STYLE

610GCCVRXX (RECESS)

610GCCVRXXC (NO RECESS)

SYSTEM ONE 6GANG RECTANGULAR COVER- FLUSH STYLE

610GTCVRXX (RECESS)

610GTCVRXXC (NO RECESS)

SYSTEM ONE 6 GANG ROUND COVER

XX INDICATES FLOOR BOX ON THIS PAGE ARE AVAILABLE IN THE FOLLOWING COVER COLOR OPTION AS INDICATED BY THE CATALOG NUMBERS. ALU-ALUMINUM POWDER COAT, BK- BLACK POWDER COAT, BRS- BRASS POWDER COAT, BRZ- BRONZE POWDER COAT, NK- SATIN NICKEL POWDER \* COAT.