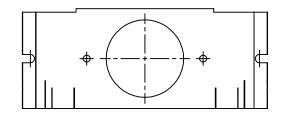

- 1. CFB6G30 SERIES SUPPLIED WITH RECTANGULAR COVER FOR 3 INCH MIN. POUR.
- 2. CFB6G30R SERIES SUPPLIED WITH ROUND COVER FOR 3 3/4 INCH MIN. POUR.
- 3. BOX TYPE WHICH INCLUDES STANDARDS, CORROSION-RESISTANT.
- 4. FOLLOW MANUFACTURERS DIRECTIONS AND GUIDELINES FOR THE INSTALLATION AND MOUNTING OF THE FLOOR BOX AND ALL OF THE ASSOCIATED COMPONENTS.

## SYSTEM ONE 6 GANG RECTANGULAR COVER- SURFACE STYLE

610GCCVRXX (RECESS)

610GCCVRXXC (NO RECESS)

SYSTEM ONE 6GANG RECTANGULAR COVER- FLUSH STYLE

610GTCVRXX (RECESS)

610GTCVRXXC (NO RECESS)

SYSTEM ONE 6 GANG ROUND COVER