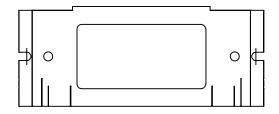

- 1. CFB6G30 SERIES SUPPLIED WITH RECTANGULAR COVER FOR 3 INCH MIN. POUR.
- 2. CFB6G30R SERIES SUPPLIED WITH ROUND COVER FOR 3 3/4 INCH MIN. POUR.
- 3. BOX TYPE WHICH INCLUDES STANDARDS, CORROSION-RESISTANT.
- 4. FOLLOW MANUFACTURERS DIRECTIONS AND GUIDELINES FOR THE INSTALLATION AND MOUNTING OF THE FLOOR BOX AND ALL OF THE ASSOCIATED COMPONENTS.

| CAT. No. | DESCRIPTION           |
|----------|-----------------------|
| FBMP6KS  | 6-PORT KEYSTONE BEZEL |

THERMOPLASTIC INSERT SUPPLIED

| CAT. No. | DESCRIPTION                                                  |  |
|----------|--------------------------------------------------------------|--|
| FBMPTRAC | FOR TWO ORTRONICS TrackJack®OR ONE Series II® DATACOM INSERT |  |

## SYSTEM ONE 6 GANG RECTANGULAR COVER- SURFACE STYLE

610GCCVRXX (RECESS)

610GCCVRXXC (NO RECESS)

SYSTEM ONE 6GANG RECTANGULAR COVER- FLUSH STYLE

610GTCVRXX (RECESS)

610GTCVRXXC (NO RECESS)

SYSTEM ONE 6 GANG ROUND COVER