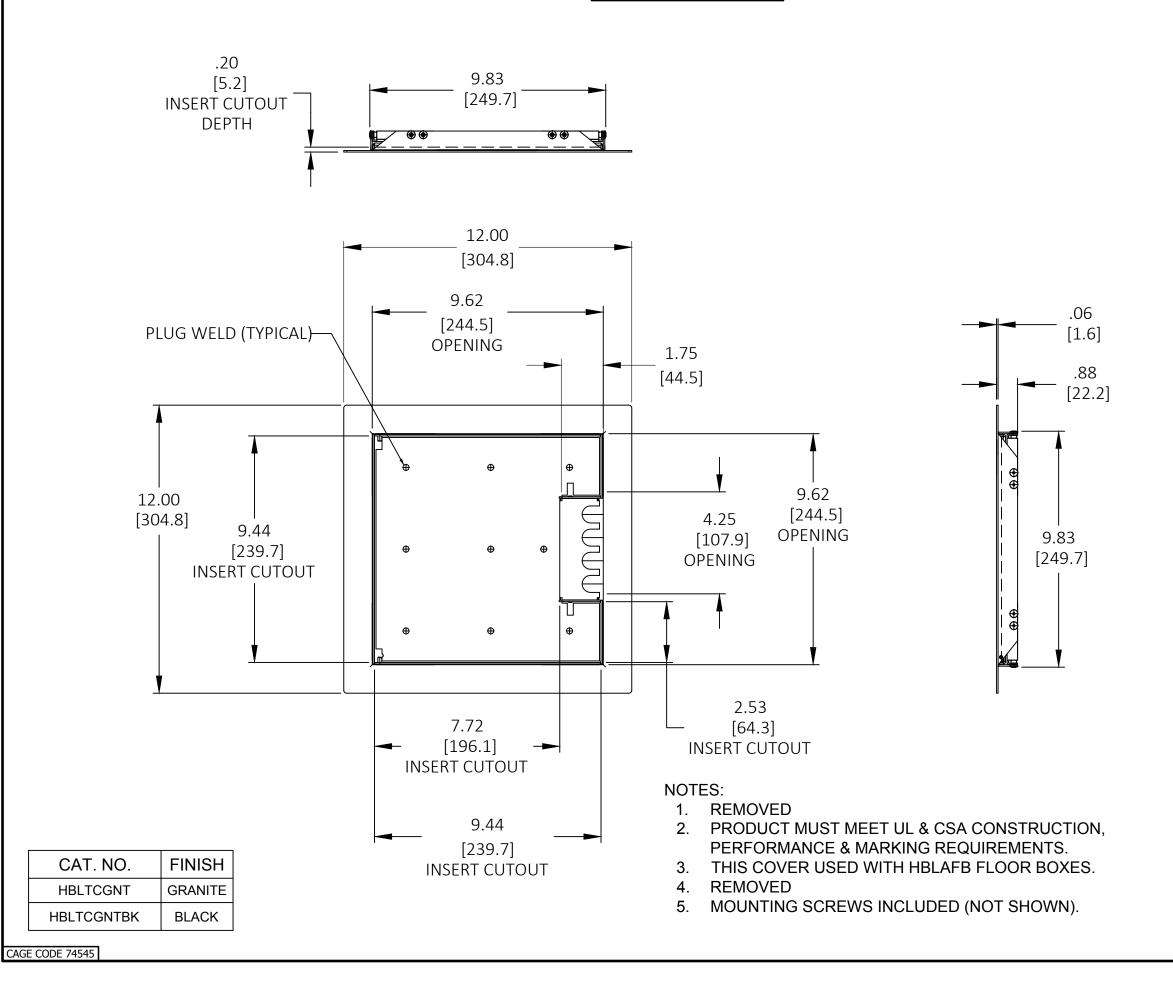

M-8607 5

|                                                                                                                                                                                                                                                                                                                                                                           |                                                                                                                          | FINITOLI                                              |                             |
|---------------------------------------------------------------------------------------------------------------------------------------------------------------------------------------------------------------------------------------------------------------------------------------------------------------------------------------------------------------------------|--------------------------------------------------------------------------------------------------------------------------|-------------------------------------------------------|-----------------------------|
| DESCRIPTION MATERIAL                                                                                                                                                                                                                                                                                                                                                      |                                                                                                                          | FINISH<br>PAINTED                                     |                             |
| COVER STEEL                                                                                                                                                                                                                                                                                                                                                               |                                                                                                                          | RE-GALV.                                              | NSIC                        |
| GASKET RUBBER                                                                                                                                                                                                                                                                                                                                                             |                                                                                                                          | BLACK                                                 |                             |
| MTG SCREWS STEEL                                                                                                                                                                                                                                                                                                                                                          |                                                                                                                          |                                                       |                             |
|                                                                                                                                                                                                                                                                                                                                                                           |                                                                                                                          |                                                       | T FO                        |
|                                                                                                                                                                                                                                                                                                                                                                           |                                                                                                                          |                                                       | RCA                         |
|                                                                                                                                                                                                                                                                                                                                                                           |                                                                                                                          |                                                       | DIMENSION SHEET FOR CAT. NO |
|                                                                                                                                                                                                                                                                                                                                                                           |                                                                                                                          |                                                       | SEE TABLE                   |
|                                                                                                                                                                                                                                                                                                                                                                           |                                                                                                                          |                                                       | T                           |
|                                                                                                                                                                                                                                                                                                                                                                           |                                                                                                                          |                                                       | T BL                        |
|                                                                                                                                                                                                                                                                                                                                                                           |                                                                                                                          |                                                       | m                           |
|                                                                                                                                                                                                                                                                                                                                                                           |                                                                                                                          |                                                       |                             |
|                                                                                                                                                                                                                                                                                                                                                                           |                                                                                                                          |                                                       |                             |
|                                                                                                                                                                                                                                                                                                                                                                           |                                                                                                                          |                                                       |                             |
| 5<br>REDRAWN TO ACAD; UPDATED DRAWIN<br>VIEWS & DIM'S TO MATCH CURRENT<br>PRODUCT DESIGN; ADDED INSERT<br>CUTOUT DIMENSIONS; REMOVED CAT.<br>NUMBERS FROM DRAWING TITLE.<br>BEP DCN 27875 - PM                                                                                                                                                                            | G DDL                                                                                                                    | 4/3/18                                                | B                           |
| 5 VIEWS & DIM'S TO MATCH CURRENT<br>PRODUCT DESIGN; ADDED INSERT<br>CUTOUT DIMENSIONS; REMOVED CAT.                                                                                                                                                                                                                                                                       |                                                                                                                          | 4/3/18<br>DATE                                        | B                           |
| 5 VIEWS & DIM'S TO MATCH CURRENT<br>PRODUCT DESIGN; ADDED INSERT<br>CUTOUT DIMENSIONS; REMOVED CAT.<br>NUMBERS FROM DRAWING TITLE.<br>PER DCN 23875 RM<br>REV DESCRIPTION<br>THE DESIGN AND DIMEN<br>PRODUCT SHOWN ON THI<br>SUBJECT TO CHANGE WI<br>DIMENSIONS ARE IN I                                                                                                  | DDL<br>APP<br>NSIONS O<br>IS DRAWI<br>THOUT N                                                                            | DATE<br>F THE<br>NG ARE<br>IOTICE.                    |                             |
| VIEWS & DIM'S TO MATCH CURRENT<br>PRODUCT DESIGN; ADDED INSERT<br>CUTOUT DIMENSIONS; REMOVED CAT.<br>NUMBERS FROM DRAWING TITLE.<br>PER DCN 23675 RM   REV DESCRIPTION   THE DESIGN AND DIMEN<br>PRODUCT SHOWN ON THI<br>SUBJECT TO CHANGE WI<br>DIMENSIONS ARE IN I   TITLE   CUSTOMER<br>TRIM/COVE                                                                      | DDL<br>APP<br>NSIONS O<br>IS DRAWI<br>THOUT N<br>NCHES [n<br>DRAWI<br>R PLAT                                             | DATE<br>F THE<br>NG ARE<br>IOTICE.<br>nm].            | B M-8607                    |
| 5 VIEWS & DIM'S TO MATCH CURRENT<br>PRODUCT DESIGN; ADDED INSERT<br>CUTOUT DIMENSIONS; REMOVED CAT.<br>NUMBERS FROM DRAWING TITLE.<br>PER DCN 23675 RM   REV DESCRIPTION   THE DESIGN AND DIMEN<br>PRODUCT SHOWN ON THI<br>SUBJECT TO CHANGE WI<br>DIMENSIONS ARE IN I   TITLE   CUSTOMER<br>TRIM/COVE   WIRING<br>HUBBELL<br>SUBJECT TO CHANGE WI<br>DIMENSIONS ARE IN I | DDL<br>APP<br>NSIONS O<br>IS DRAWI<br>THOUT N<br>NCHES [n<br>DRAWI<br>R PLAT<br>G DEVICE-KE<br>L INCORPO                 | DATE<br>F THE<br>NG ARE<br>IOTICE.<br>nm].<br>NG<br>E |                             |
| VIEWS & DIM'S TO MATCH CURRENT<br>PRODUCT DESIGN; ADDED INSERT<br>CUTOUT DIMENSIONS; REMOVED CAT.<br>NUMBERS FROM DRAWING TITLE.<br>PER DCN 23675 RM   REV DESCRIPTION   THE DESIGN AND DIMEN<br>PRODUCT SHOWN ON THI<br>SUBJECT TO CHANGE WI<br>DIMENSIONS ARE IN I   TITLE   CUSTOMER<br>TRIM/COVE   WIRING<br>HUBBELL                                                  | DDL<br>APP<br>NSIONS O<br>IS DRAWI<br>THOUT N<br>NCHES [n<br>DRAWI<br>ER PLAT<br>G DEVICE-KE<br>L INCORPO<br>SHELTON, CT | DATE<br>F THE<br>NG ARE<br>IOTICE.<br>nm].<br>NG<br>E |                             |