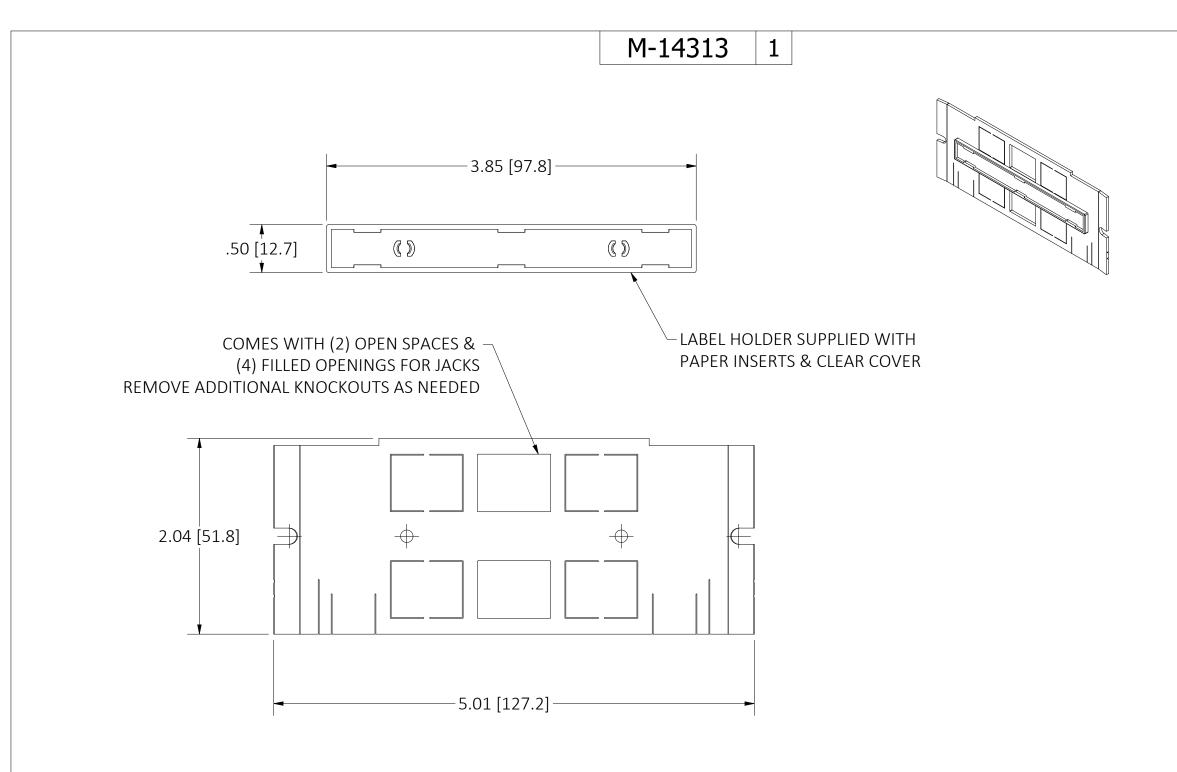

## NOTES:

- 1. ALL DIMENSIONS ARE IN INCHES AND [MILLIMETERS].
- 2. COMPATIBLE WITH SIEMON MAX SERIES, AND ALL HUBBELL JACKS.
- 3. PRODUCT IS cULus LISTED.
- 4. MOUNTING HARDWARE INCLUDED.

|          |                                                                                            | LIST OF PARTS                                                                                                       | 5                                                                                             |                                                                                              |         | _                            |
|----------|--------------------------------------------------------------------------------------------|---------------------------------------------------------------------------------------------------------------------|-----------------------------------------------------------------------------------------------|----------------------------------------------------------------------------------------------|---------|------------------------------|
|          | SCRIPTION                                                                                  | MATERIAL                                                                                                            |                                                                                               | FINISH                                                                                       |         | DIME                         |
| FACE     | PLATE                                                                                      | STEEL                                                                                                               | PRE-                                                                                          | GALVANIZED                                                                                   |         | NSIC                         |
| LABE     | L HOLDER                                                                                   | THERMOPLASTIC                                                                                                       | BLAC                                                                                          | СК                                                                                           |         | IS NO                        |
| FAST     | ENERS                                                                                      | STEEL                                                                                                               | ZINC                                                                                          |                                                                                              | -       | DIMENSION SHEET FOR CAT. NO. |
|          |                                                                                            |                                                                                                                     |                                                                                               |                                                                                              | 고       | FFO                          |
|          |                                                                                            |                                                                                                                     |                                                                                               |                                                                                              | FBMP6DJ | RCA                          |
|          |                                                                                            |                                                                                                                     |                                                                                               |                                                                                              | P6[     | í.<br>Z                      |
|          |                                                                                            |                                                                                                                     |                                                                                               |                                                                                              | 2       | <u>.</u>                     |
|          |                                                                                            |                                                                                                                     |                                                                                               |                                                                                              | -       |                              |
|          |                                                                                            |                                                                                                                     |                                                                                               |                                                                                              | -       |                              |
|          |                                                                                            |                                                                                                                     |                                                                                               |                                                                                              | -       |                              |
|          |                                                                                            |                                                                                                                     |                                                                                               |                                                                                              | -       |                              |
|          |                                                                                            |                                                                                                                     |                                                                                               |                                                                                              |         |                              |
|          |                                                                                            |                                                                                                                     |                                                                                               |                                                                                              | -       |                              |
|          |                                                                                            |                                                                                                                     |                                                                                               |                                                                                              | -       |                              |
|          |                                                                                            |                                                                                                                     |                                                                                               |                                                                                              | -       |                              |
|          |                                                                                            |                                                                                                                     |                                                                                               |                                                                                              |         |                              |
|          |                                                                                            |                                                                                                                     |                                                                                               |                                                                                              |         |                              |
|          |                                                                                            |                                                                                                                     |                                                                                               |                                                                                              |         |                              |
|          |                                                                                            |                                                                                                                     |                                                                                               |                                                                                              |         |                              |
|          |                                                                                            |                                                                                                                     |                                                                                               |                                                                                              |         |                              |
|          |                                                                                            |                                                                                                                     |                                                                                               |                                                                                              |         |                              |
|          |                                                                                            |                                                                                                                     |                                                                                               |                                                                                              |         |                              |
|          |                                                                                            |                                                                                                                     |                                                                                               |                                                                                              |         |                              |
|          |                                                                                            |                                                                                                                     |                                                                                               |                                                                                              |         |                              |
|          |                                                                                            |                                                                                                                     |                                                                                               |                                                                                              |         |                              |
|          |                                                                                            |                                                                                                                     |                                                                                               |                                                                                              |         |                              |
|          |                                                                                            |                                                                                                                     |                                                                                               |                                                                                              |         |                              |
|          |                                                                                            |                                                                                                                     |                                                                                               |                                                                                              |         |                              |
|          |                                                                                            |                                                                                                                     |                                                                                               |                                                                                              |         |                              |
|          |                                                                                            |                                                                                                                     |                                                                                               |                                                                                              |         |                              |
|          |                                                                                            |                                                                                                                     |                                                                                               |                                                                                              |         |                              |
|          |                                                                                            |                                                                                                                     |                                                                                               |                                                                                              |         |                              |
| 1        | ORIGINAL R                                                                                 | ELEASE PER EC                                                                                                       | SBW/                                                                                          | 2/15/21                                                                                      | σ       | J                            |
| 1        | 210215004                                                                                  | 959                                                                                                                 | SBW                                                                                           | 2/15/21                                                                                      | D       | J                            |
| 1<br>REV | 210215004                                                                                  |                                                                                                                     | SBW<br>APP                                                                                    | 2/15/21<br>DATE                                                                              | D       | J                            |
|          | 2102150049<br>DESC                                                                         | 959                                                                                                                 | APP                                                                                           | DATE                                                                                         | Ū       | J                            |
| REV      | 210215004<br>DESC<br>THE DESIC<br>PRODUCT SI                                               | 959<br>RIPTION<br>GN AND DIMENSI<br>HOWN ON THIS                                                                    | APP<br>IONS C<br>DRAWI                                                                        | DATE<br>DF THE<br>ING ARE                                                                    | D       | J                            |
| REV      | 210215004<br>DESC<br>THE DESIC<br>PRODUCT SI<br>SUBJECT T                                  | 959<br>RIPTION<br>GN AND DIMENSI<br>HOWN ON THIS<br>O CHANGE WITH                                                   | APP<br>IONS C<br>DRAWI                                                                        | DATE<br>OF THE<br>ING ARE<br>IOTICE.                                                         |         | J                            |
| REV      | 210215004<br>DESC<br>THE DESIC<br>PRODUCT SI<br>SUBJECT T                                  | 959<br>RIPTION<br>GN AND DIMENSI<br>HOWN ON THIS                                                                    | APP<br>IONS C<br>DRAWI                                                                        | DATE<br>OF THE<br>ING ARE<br>IOTICE.                                                         |         | J                            |
| REV      | 210215004<br>DESC<br>THE DESIC<br>PRODUCT SI<br>SUBJECT T<br>DIMENSI                       | 959<br>RIPTION<br>GN AND DIMENSI<br>HOWN ON THIS<br>O CHANGE WITH                                                   | APP<br>IONS C<br>DRAWI                                                                        | DATE<br>OF THE<br>ING ARE<br>IOTICE.                                                         | μT-IA   | J                            |
| REV      | 210215004<br>DESC<br>THE DESIC<br>PRODUCT SI<br>SUBJECT T<br>DIMENSI                       | 959<br>RIPTION<br>GN AND DIMENSI<br>HOWN ON THIS<br>O CHANGE WITH<br>ONS ARE IN INC                                 | APP<br>IONS C<br>DRAWI<br>IOUT N<br>HES [n                                                    | DATE<br>OF THE<br>ING ARE<br>IOTICE.<br>nm].                                                 |         |                              |
| REV      | 210215004<br>DESC<br>THE DESIC<br>PRODUCT SI<br>SUBJECT T<br>DIMENSI                       | 959<br>RIPTION<br>GN AND DIMENSI<br>HOWN ON THIS<br>O CHANGE WITH<br>IONS ARE IN INC                                | APP<br>CONS C<br>DRAWI<br>HOUT N<br>HES [n                                                    | DATE<br>DE THE<br>ING ARE<br>IOTICE.<br>nm].                                                 |         |                              |
| REV      | 210215004<br>DESC<br>THE DESIC<br>PRODUCT SI<br>SUBJECT T<br>DIMENSI                       | 959<br>RIPTION<br>SN AND DIMENSI<br>HOWN ON THIS<br>O CHANGE WITH<br>ONS ARE IN INC<br>G FLOOR BOX<br>FOR 2 - 6 DAT | APP<br>TONS C<br>DRAWI<br>HOUT N<br>HES [n<br>MOL                                             | DATE<br>DE THE<br>ING ARE<br>IOTICE.<br>nm].                                                 |         |                              |
| REV      | 210215004<br>DESC<br>THE DESIC<br>PRODUCT SI<br>SUBJECT T<br>DIMENSI<br>2-4-6 GAN<br>PLATE | 959<br>RIPTION<br>GN AND DIMENSI<br>HOWN ON THIS<br>O CHANGE WITH<br>IONS ARE IN INC                                | APP<br>TONS C<br>DRAWI<br>HOUT N<br>HES [n<br>MOL<br>TA JA(                                   | DATE<br>DF THE<br>ING ARE<br>IOTICE.<br>nm].<br>JNTING<br>CKS                                |         |                              |
| REV      | 210215004<br>DESC<br>THE DESIC<br>PRODUCT SI<br>SUBJECT T<br>DIMENSI                       | G FLOOR BOX<br>FOR 2 - 6 DAT                                                                                        | APP<br>TONS C<br>DRAWI<br>HOUT N<br>HES [n<br>MOL<br>TA JA(                                   | DATE<br>DF THE<br>ING ARE<br>IOTICE.<br>nm].<br>JNTING<br>CKS                                |         |                              |
| REV      | 210215004<br>DESC<br>THE DESIC<br>PRODUCT SI<br>SUBJECT T<br>DIMENSI<br>2-4-6 GAN<br>PLATE | G FLOOR BOX<br>FOR 2 - 6 DAT                                                                                        | APP<br>TONS C<br>DRAWI<br>HOUT N<br>HES [n<br>MOL<br>FA JAC                                   | DATE<br>DF THE<br>ING ARE<br>IOTICE.<br>nm].<br>JNTING<br>CKS<br>CLLEMS<br>ORATED            |         |                              |
|          | 210215004<br>DESC<br>THE DESIC<br>PRODUCT SI<br>SUBJECT T<br>DIMENSI<br>2-4-6 GAN<br>PLATE | G FLOOR BOX<br>FOR 2 - 6 DAT<br>WIRING D<br>HUBBELL IN<br>SHE                                                       | APP<br>TONS C<br>DRAWI<br>HOUT N<br>CHES [r<br>MOL<br>FA JA(<br>EVICE-KE<br>NCORP<br>LTON, CT | DATE<br>DF THE<br>ING ARE<br>IOTICE.<br>nm].<br>JNTING<br>CKS<br>CKS<br>CRATED<br>T<br>1 : 1 |         |                              |