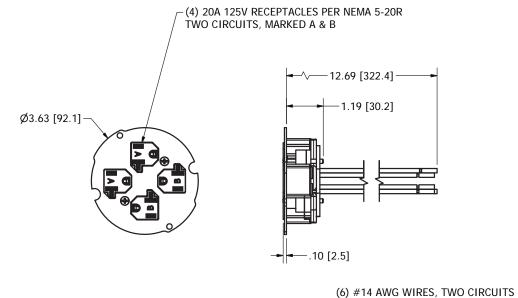

M-12340 4





A CIRCUIT: BLACK, WHITE, GREEN

B CIRCUIT: RED, GRAY, GREEN/YELLOW

## NOTES:

- 1. ALL DIMENSIONS ARE IN INCHES AND [MILLIMETERS].
- 2. PRODUCT IS cULus LISTED.
- 3. MOUNTING HARDWARE INCLUDE
- 4. SEE INSTALLATION INSTRUCTIONS FOR APPLYING CONTROLLED STICKER.

| DESCRIPTION MATERIAL FINISH  COVER PLATE STEEL WHITE  RECEPTACLE THERMOPLASTIC BLACK CONTACTS COPPER ALLOY NONE FASTENERS STEEL ZINC BRACKET STEEL ZINC MOUNTING SCREWS STEEL WHITE  DELETED TABLE W/ #4 FLAG, IN NOTES- DELETED FLAF FOR NOTE 4, DELETED "STRASPOUAD SHOWN" 4 FOR VIEWS; IN DESCRIPTION SHEET, STRASPOUAD WAS SEE TABLE PER DCN 24352 RM ADDED TABLE, ADDED NOTE 4, 3 ADDED BASE CATALOG NUMBER SHOWN PER DCN 21884 MYA 2 REDRAWN PER DCN 21884 MYA 4 INCH RECESSED FRPT & FLOOR BOXES  TITLE  RECEPTACLE / COVER ASSEMBLY 4 INCH R