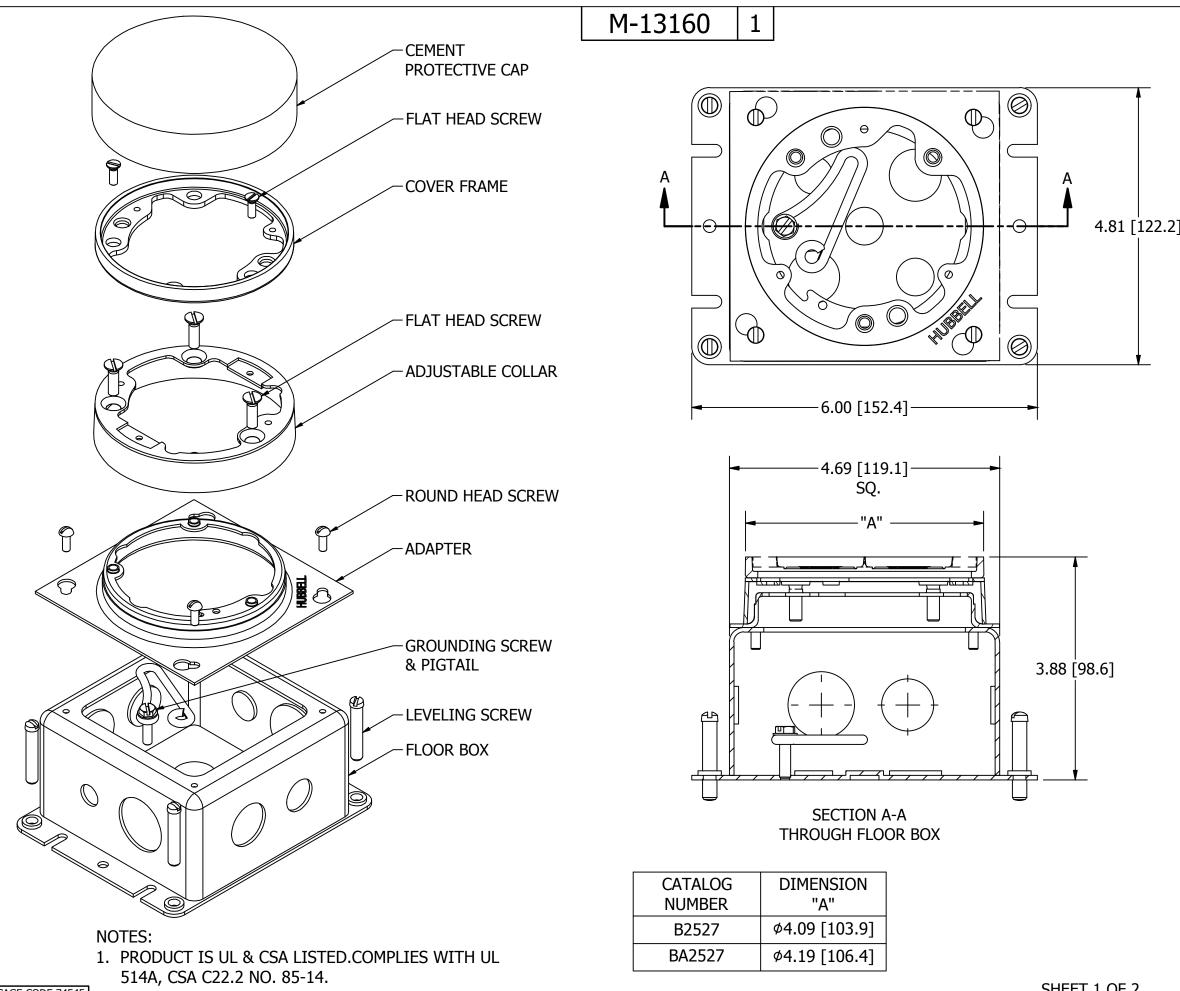

CAGE CODE 74545

SHEET 1 OF 2

| DESCRIPTION   MATERIAL   FINISH     FLOOR BOX   GRAY IRON   GRAY     SCREW FLAT HEAD   STEEL   ZINC PLATE     SCREW ROUND   STEEL   ZINC PLATE     ADAPTER   GRAY IRON   GRAY     COULAR   COVER RRAME   BRASS/AL   ZINC PLATE     SCREW & PIGTAIL   COPPER   GREEN INSUL   PROTECTIVE CAP     SCREW & PIGTAIL   COPPER   GREEN INSUL   PROTECTIVE CAP     SCREW & PIGTAIL   COPPER   DDL   04/18/16     DCN 22067   THE   DESCRIPTION   APP   DATE     THE DESIGN AND DIMENSIONS OF THE   PRODUCT SHOWN ON THIS DRAWING ARE   SUBJECT TO CHANGE WITHOUT NOTICE.   DIMENSIONS ARE IN INCHES (mm].     TITLE   STAMPED STEEL, 4.00" DEEP ROUND   BOX FAMILY   WIRING DEVICE-KELLEMS   SHUTON, CT     OTHERWACE MARESHER                                                                                                                                                                                                                                                                                                                                                                                                                                                                                                                                                                                                                                                                                                                                                                                                                                                                                                                                                   |    | L                                                                                                             | IST OF PARTS                                                                                                                                                |                                                                                                         |                                                                                         |
|--------------------------------------------------------------------------------------------------------------------------------------------------------------------------------------------------------------------------------------------------------------------------------------------------------------------------------------------------------------------------------------------------------------------------------------------------------------------------------------------------------------------------------------------------------------------------------------------------------------------------------------------------------------------------------------------------------------------------------------------------------------------------------------------------------------------------------------------------------------------------------------------------------------------------------------------------------------------------------------------------------------------------------------------------------------------------------------------------------------------------------------------------------------------------------------------------------------------------------------------------------------------------------------------------------------------------------------------------------------------------------------------------------------------------------------------------------------------------------------------------------------------------------------------------------------------------------------------------------------------------------------------------------------------------------------------------------------------------------------------------------------------------------------------------------------------------------------------------------------------|----|---------------------------------------------------------------------------------------------------------------|-------------------------------------------------------------------------------------------------------------------------------------------------------------|---------------------------------------------------------------------------------------------------------|-----------------------------------------------------------------------------------------|
| 1 INITIAL RELEASE. PER<br>DESCRIPTION DL 04/18/16   1 INITIAL RELEASE. PER<br>DCN 22067 DL 04/18/16   REV DESCRIPTION APP DATE   THE DESIGN AND DIMENSIONS OF THE<br>PRODUCT SHOWN ON THIS DRAWING ARE<br>SUBJECT TO CHANGE WITHOUT NOTICE.<br>DIMENSIONS ARE IN INCHES [mm]. THE<br>STAMPED STEEL, 4.00" DEEP ROUND<br>BOX FAMILY MIRING DEVICE-KELLEMS<br>HUBBELL INCORPORATED<br>SHELTON, CT MIRING DEVICE-KELLEMS<br>HUBBELT TO, CT                                                                                                                                                                                                                                                                                                                                                                                                                                                                                                                                                                                                                                                                                                                                                                                                                                                                                                                                                                                                                                                                                                                                                                                                                                                                                                                                                                                                                            |    |                                                                                                               |                                                                                                                                                             | FINISH                                                                                                  | DIV                                                                                     |
| 1 INITIAL RELEASE. PER DDL 04/18/16   1 INITIAL RELEASE. PER INITIAL RELEASE. PER INITIAL RELEASE. PER   1 INITIAL RELEASE. PER INITIAL RELEASE. PER INITIAL RELEASE. PER   1 <td< td=""><td></td><td>FLOOR BOX</td><td>GRAY IRON</td><td></td><td>IENSIC</td></td<>                                                                                                                                                                                                                                                                                                                                                                                                                                                                                                                                                                                                                                                                                                                                                                                                                                                                                                                                                               |    | FLOOR BOX                                                                                                     | GRAY IRON                                                                                                                                                   |                                                                                                         | IENSIC                                                                                  |
| 1 INITIAL RELEASE. PER<br>DECREW, LEVELING<br>SCREW & PIGTAIL COPPER GREEN INSUL   PROTECTIVE CAP STEEL TIN PLATE   1 INITIAL RELEASE. PER<br>DCN 22067 DDL 04/18/16   REV DESCRIPTION APP DATE   THE DESIGN AND DIMENSIONS OF THE<br>PRODUCT SHOWN ON THIS DRAWING ARE<br>SUBJECT TO CHANGE WITHOUT NOTICE.<br>DIMENSIONS ARE IN INCHES [mm]. THE   TITLE STAMPED STEELL, 4.00" DEEP ROUND<br>BOX FAMILY WIRING DEVICE-KELLEMS<br>HUBBELL INCORPORATED<br>SHELTON, CT VIRING DEVICE-KELLEMS<br>HUBBELL INCORPORATED<br>SHELTON, CT TITLE                                                                                                                                                                                                                                                                                                                                                                                                                                                                                                                                                                                                                                                                                                                                                                                                                                                                                                                                                                                                                                                                                                                                                                                                                                                                                                                          |    |                                                                                                               | STEEL                                                                                                                                                       | ZINC PLATE                                                                                              | S NC                                                                                    |
| 1 INITIAL RELEASE. PER DDL 04/18/16   1 INITIAL RELEASE. PER INITIAL RELEASE. PER INITIAL RELEASE. PER   1 INITIAL RELEASE. PER INITIAL RELEASE. PER INITIAL RELEASE. PER   1 <td< td=""><td></td><td></td><td>STEEL</td><td>ZINC PLATE</td><td>HEET<br/>B2</td></td<>                                                                                                                                                                                                                                                                                                                                                                                                                                                                                                                                                                                                                                                                                                                                                                                                                                                                                                                                                             |    |                                                                                                               | STEEL                                                                                                                                                       | ZINC PLATE                                                                                              | HEET<br>B2                                                                              |
| 1 INITIAL RELEASE. PER DDL 04/18/16   1 INITIAL RELEASE. PER INITIAL RELEASE. PER INITIAL RELEASE. PER   1 INITIAL RELEASE. PER INITIAL RELEASE. PER INITIAL RELEASE. PER   1 <td< td=""><td></td><td></td><td>GRAY IRON</td><td>GRAY</td><td>FOF</td></td<>                                                                                                                                                                                                                                                                                                                                                                                                                                                                                                                                                                                                                                                                                                                                                                                                                                                                                                                                                                       |    |                                                                                                               | GRAY IRON                                                                                                                                                   | GRAY                                                                                                    | FOF                                                                                     |
| 1 INITIAL RELEASE. PER DDL 04/18/16   1 INITIAL RELEASE. PER INITIAL RELEASE. PER INITIAL RELEASE. PER   1 INITIAL RELEASE. PER INITIAL RELEASE. PER INITIAL RELEASE. PER   1 <td< td=""><td></td><td></td><td></td><td></td><td><b>,7</b> <sup>~</sup> <sup>~</sup> <sup>~</sup> <sup>~</sup> <sup>~</sup> <sup>~</sup></td></td<>                                                                                                                                                                                                                                                                                                                                                                                                                                                                                                                                                                                                                                                                                                                                                                                                                                                                                                |    |                                                                                                               |                                                                                                                                                             |                                                                                                         | <b>,7</b> <sup>~</sup> <sup>~</sup> <sup>~</sup> <sup>~</sup> <sup>~</sup> <sup>~</sup> |
| 1 INITIAL RELEASE. PER<br>DECREW, LEVELING<br>SCREW & PIGTAIL COPPER GREEN INSUL   PROTECTIVE CAP STEEL TIN PLATE   1 INITIAL RELEASE. PER<br>DCN 22067 DDL 04/18/16   REV DESCRIPTION APP DATE   THE DESIGN AND DIMENSIONS OF THE<br>PRODUCT SHOWN ON THIS DRAWING ARE<br>SUBJECT TO CHANGE WITHOUT NOTICE.<br>DIMENSIONS ARE IN INCHES [mm]. THE   TITLE STAMPED STEELL, 4.00" DEEP ROUND<br>BOX FAMILY WIRING DEVICE-KELLEMS<br>HUBBELL INCORPORATED<br>SHELTON, CT VIRING DEVICE-KELLEMS<br>HUBBELL INCORPORATED<br>SHELTON, CT TITLE                                                                                                                                                                                                                                                                                                                                                                                                                                                                                                                                                                                                                                                                                                                                                                                                                                                                                                                                                                                                                                                                                                                                                                                                                                                                                                                          |    |                                                                                                               |                                                                                                                                                             | GKAT                                                                                                    | BA N                                                                                    |
| Image: Screw & PIGTAIL COPPER GREEN INSUL GREEN INSUL   PROTECTIVE CAP STEEL TIN PLATE   Image: Screw & PIGTAIL FILE FILE   Image: Screw & PIGTAIL FILE <td< td=""><td></td><td></td><td></td><td></td><td>25<sup>.0</sup></td></td<>                                                                                                                                                                                                                                                                                                                                                                                                                                                                                                                                                                                                                                                                                                                                                                                                                                                                                                                      |    |                                                                                                               |                                                                                                                                                             |                                                                                                         | 25 <sup>.0</sup>                                                                        |
| 2] SCREW & PIGTAIL   CUPPER   GREEN INSUL     PROTECTIVE CAP   STEEL   TIN PLATE     I   INITIAL RELEASE. PER   DDL   04/18/16     I   DCN 22067   APP   DATE     THE DESIGN AND DIMENSIONS OF THE<br>PRODUCT SHOWN ON THIS DRAWING ARE<br>SUBJECT TO CHANGE WITHOUT NOTICE.<br>DIMENSIONS ARE IN INCHES [mm].   M13160     TITLE   STAMPED STEEL, 4.00" DEEP ROUND<br>BOX FAMILY   WIRING DEVICE-KELLEMS<br>HUBBELL INCORPORATED<br>SHELTON, CT   M145 (16)                                                                                                                                                                                                                                                                                                                                                                                                                                                                                                                                                                                                                                                                                                                                                                                                                                                                                                                                                                                                                                                                                                                                                                                                                                                                                                                                                                                                       |    | -                                                                                                             |                                                                                                                                                             |                                                                                                         | 27                                                                                      |
| PROTECTIVE CAP   STEEL   TIN PLATE     I   INITIAL RELEASE. PER   DDL   04/18/16     I   DCN 22067   APP   DATE     REV   DESCRIPTION   APP   DATE     THE DESIGN AND DIMENSIONS OF THE<br>PRODUCT SHOWN ON THIS DRAWING ARE<br>SUBJECT TO CHANGE WITHOUT NOTICE.<br>DIMENSIONS ARE IN INCHES [mm].   M1316     TITLE   STAMPED STEEL, 4.00" DEEP ROUND<br>BOX FAMILY   WIRING DEVICE-KELLEMS<br>HUBBELL INCORPORATED<br>SHELTON, CT   M1316     TOLERANCES WILLING<br>WIRING DEVICE-KELLEMS<br>HUBBELL INCORPORATED<br>SHELTON, CT   DATE   M014                                                                                                                                                                                                                                                                                                                                                                                                                                                                                                                                                                                                                                                                                                                                                                                                                                                                                                                                                                                                                                                                                                                                                                                                                                                                                                                  | 2] |                                                                                                               | COPPER                                                                                                                                                      | GREEN INSUL                                                                                             |                                                                                         |
| Implified Release. PER   DDL   04/18/16   DDL   04/18/16     DCN 22067   REV   DESCRIPTION   APP   DATE     THE DESIGN AND DIMENSIONS OF THE<br>PRODUCT SHOWN ON THIS DRAWING ARE<br>SUBJECT TO CHANGE WITHOUT NOTICE.<br>DIMENSIONS ARE IN INCHES [mm].   M1316     TITLE   STAMPED STEEL, 4.00" DEEP ROUND<br>BOX FAMILY   Image: Comparison of the comparison o | -  |                                                                                                               | STEEL                                                                                                                                                       | TIN PLATE                                                                                               | 1                                                                                       |
| Implified Release. PER   DDL   04/18/16   DDL   04/18/16     DCN 22067   REV   DESCRIPTION   APP   DATE     THE DESIGN AND DIMENSIONS OF THE<br>PRODUCT SHOWN ON THIS DRAWING ARE<br>SUBJECT TO CHANGE WITHOUT NOTICE.<br>DIMENSIONS ARE IN INCHES [mm].   M1316     TITLE   STAMPED STEEL, 4.00" DEEP ROUND<br>BOX FAMILY   Image: Comparison of the comparison o |    |                                                                                                               |                                                                                                                                                             |                                                                                                         |                                                                                         |
| REV   DESCRIPTION   APP   DATE     THE DESIGN AND DIMENSIONS OF THE<br>PRODUCT SHOWN ON THIS DRAWING ARE<br>SUBJECT TO CHANGE WITHOUT NOTICE.<br>DIMENSIONS ARE IN INCHES [mm].     TITLE     STAMPED STEEL, 4.00" DEEP ROUND<br>BOX FAMILY     WIRING DEVICE-KELLEMS<br>HUBBELL INCORPORATED<br>SHELTON, CT     TOLERANCES UNLESS<br>OTHERWISE SPECIFIED<br>.XX = ± .01<br>.XX = ± .05                                                                                                                                                                                                                                                                                                                                                                                                                                                                                                                                                                                                                                                                                                                                                                                                                                                                                                                                                                                                                                                                                                                                                                                                                                                                                                                                                                                                                                                                            |    |                                                                                                               |                                                                                                                                                             |                                                                                                         |                                                                                         |
| THE DESIGN AND DIMENSIONS OF THE<br>PRODUCT SHOWN ON THIS DRAWING ARE<br>SUBJECT TO CHANGE WITHOUT NOTICE.<br>DIMENSIONS ARE IN INCHES [mm].<br>TITLE<br>STAMPED STEEL, 4.00" DEEP ROUND<br>BOX FAMILY<br>WIRING DEVICE-KELLEMS<br>HUBBELL INCORPORATED<br>SHELTON, CT<br>TOLERANCES UNLESS<br>OTHERWISE SPECIFIED<br>.XX = ±.01<br>.XX = ±.05<br>CHK. BY DDI DATE 04/15/16                                                                                                                                                                                                                                                                                                                                                                                                                                                                                                                                                                                                                                                                                                                                                                                                                                                                                                                                                                                                                                                                                                                                                                                                                                                                                                                                                                                                                                                                                        |    |                                                                                                               | SE. PER DD                                                                                                                                                  | L 04/18/16                                                                                              | в                                                                                       |
| WIRING DEVICE-KELLEMS     HUBBELL INCORPORATED     SHELTON, CT     TOLERANCES UNLESS     OTHERWISE SPECIFIED     .XX = ± .01     .XX = ± .05     CHK. BY     DDI     DATE     OA (15 (15 C)                                                                                                                                                                                                                                                                                                                                                                                                                                                                                                                                                                                                                                                                                                                                                                                                                                                                                                                                                                                                                                                                                                                                                                                                                                                                                                                                                                                                                                                                                                                                                                                                                                                                        |    | DCN 22067                                                                                                     |                                                                                                                                                             |                                                                                                         | B                                                                                       |
| TOLERANCES UNLESS<br>OTHERWISE SPECIFIED<br>.XX = ± .01<br>.XX = ± .05<br>CHK. BY DDI DATE 04/15/16                                                                                                                                                                                                                                                                                                                                                                                                                                                                                                                                                                                                                                                                                                                                                                                                                                                                                                                                                                                                                                                                                                                                                                                                                                                                                                                                                                                                                                                                                                                                                                                                                                                                                                                                                                |    | DCN 22067<br>REV DESCRIF<br>THE DESIGN<br>PRODUCT SHO<br>SUBJECT TO C<br>DIMENSION<br>TITLE<br>STAMPED STE    | PTION AP<br>AND DIMENSION<br>WN ON THIS DRA<br>CHANGE WITHOU<br>IS ARE IN INCHES<br>EEL, 4.00" DEE                                                          | P DATE<br>S OF THE<br>AWING ARE<br>IT NOTICE.<br>S [mm].                                                |                                                                                         |
| $XX = \pm .01$<br>$XX = \pm .005$ CHK. BY DDI DATE 04/15/16                                                                                                                                                                                                                                                                                                                                                                                                                                                                                                                                                                                                                                                                                                                                                                                                                                                                                                                                                                                                                                                                                                                                                                                                                                                                                                                                                                                                                                                                                                                                                                                                                                                                                                                                                                                                        |    | DCN 22067<br>REV DESCRIF<br>THE DESIGN A<br>PRODUCT SHOW<br>SUBJECT TO C<br>DIMENSION<br>TITLE<br>STAMPED STE | AND DIMENSION<br>WN ON THIS DRA<br>CHANGE WITHOU<br>IS ARE IN INCHES<br>EEL, 4.00" DEE<br>BOX FAMILY<br>WIRING DEVIC<br>HUBBELL INCC                        | P DATE<br>DATE<br>DATE<br>DATE<br>DATE<br>DATE<br>DATE<br>DATE                                          |                                                                                         |
|                                                                                                                                                                                                                                                                                                                                                                                                                                                                                                                                                                                                                                                                                                                                                                                                                                                                                                                                                                                                                                                                                                                                                                                                                                                                                                                                                                                                                                                                                                                                                                                                                                                                                                                                                                                                                                                                    |    | DCN 22067<br>REV DESCRIP<br>THE DESIGN<br>PRODUCT SHOU<br>SUBJECT TO C<br>DIMENSION<br>TITLE<br>STAMPED STE   | PTION AP<br>AND DIMENSION<br>WN ON THIS DRA<br>CHANGE WITHOU<br>IS ARE IN INCHES<br>EEL, 4.00" DEE<br>BOX FAMILY<br>WIRING DEVIC<br>HUBBELL INCC<br>SHELTOP | P DATE<br>S OF THE<br>AWING ARE<br>IT NOTICE.<br>S [mm].<br>EP ROUND<br>E-KELLEMS<br>DRPORATED<br>N, CT |                                                                                         |