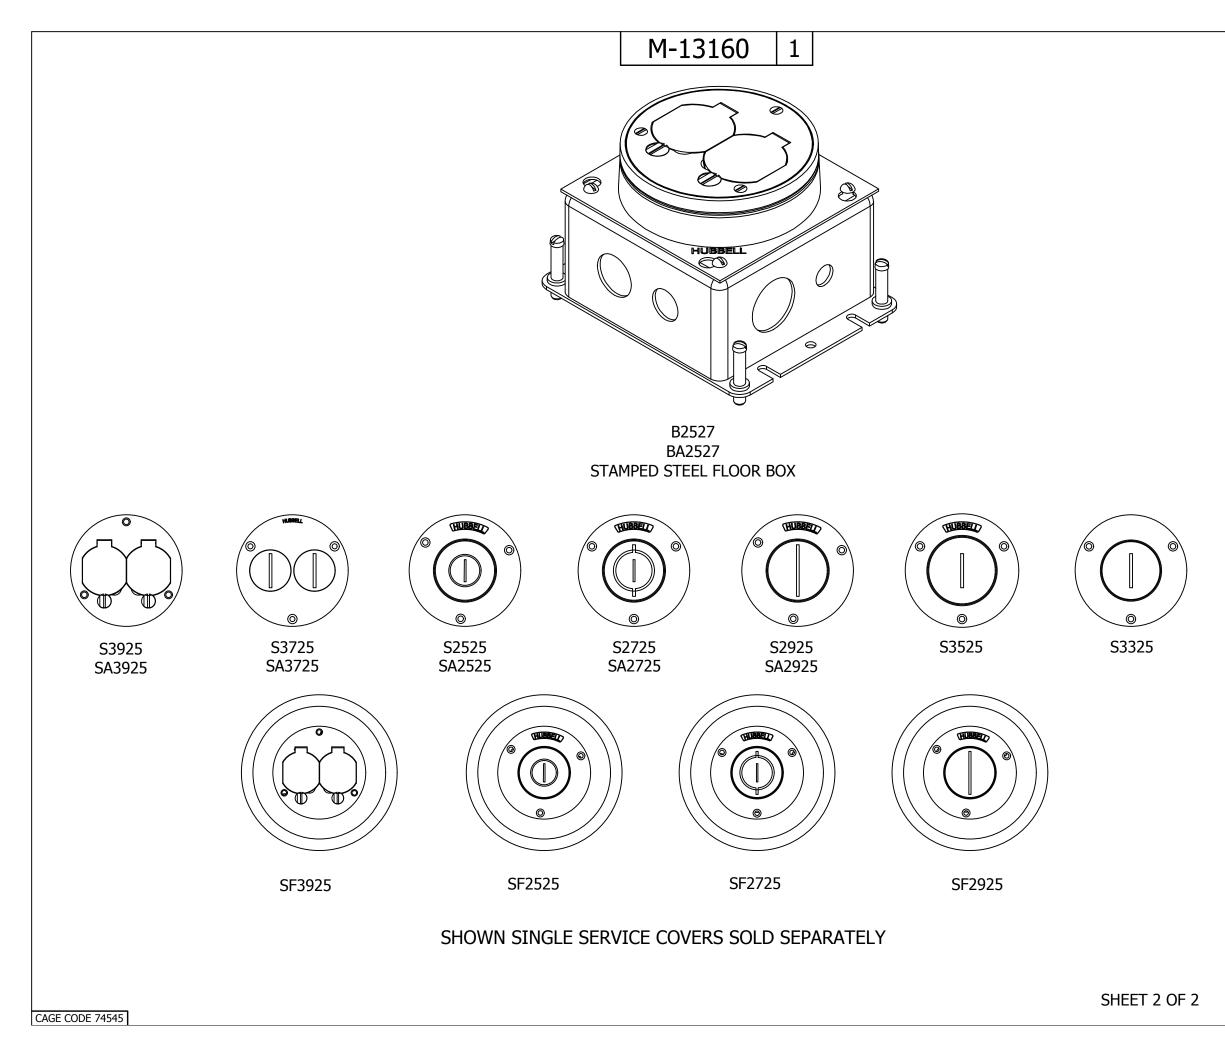

CAGE CODE 74545

SHEET 1 OF 2

| DESCRIPTION   MATERIAL   FINISH     FLOOR BOX   GRAY IRON   GRAY     SCREW FLAT HEAD   STEEL   ZINC PLATE     SCREW ROUND   STEEL   ZINC PLATE     ADAPTER   GRAY IRON   GRAY     COULAR   COVER RRAME   BRASS/AL   ZINC PLATE     SCREW & PIGTAIL   COPPER   GREEN INSUL   PROTECTIVE CAP     SCREW & PIGTAIL   COPPER   GREEN INSUL   PROTECTIVE CAP     SCREW & PIGTAIL   COPPER   DDL   04/18/16     DCN 22067   THE   DESCRIPTION   APP   DATE     THE DESIGN AND DIMENSIONS OF THE   PRODUCT SHOWN ON THIS DRAWING ARE   SUBJECT TO CHANGE WITHOUT NOTICE.   DIMENSIONS ARE IN INCHES (mm].     TITLE   STAMPED STEEL, 4.00" DEEP ROUND   BOX FAMILY   WIRING DEVICE-KELLEMS   SHUTON, CT     OTHERWACE MARESHER                                                                                                                                                                                                                                                                                                                                                                                                                                                                                                                                                                                                                                                                                                                                                                                                                                                                                                                                                   |    | L                                                                                                             | IST OF PARTS                                                                                                                                                |                                                                                                         |                                                                                         |
|--------------------------------------------------------------------------------------------------------------------------------------------------------------------------------------------------------------------------------------------------------------------------------------------------------------------------------------------------------------------------------------------------------------------------------------------------------------------------------------------------------------------------------------------------------------------------------------------------------------------------------------------------------------------------------------------------------------------------------------------------------------------------------------------------------------------------------------------------------------------------------------------------------------------------------------------------------------------------------------------------------------------------------------------------------------------------------------------------------------------------------------------------------------------------------------------------------------------------------------------------------------------------------------------------------------------------------------------------------------------------------------------------------------------------------------------------------------------------------------------------------------------------------------------------------------------------------------------------------------------------------------------------------------------------------------------------------------------------------------------------------------------------------------------------------------------------------------------------------------------|----|---------------------------------------------------------------------------------------------------------------|-------------------------------------------------------------------------------------------------------------------------------------------------------------|---------------------------------------------------------------------------------------------------------|-----------------------------------------------------------------------------------------|
| 1 INITIAL RELEASE. PER<br>DESCRIPTION DL 04/18/16   1 INITIAL RELEASE. PER<br>DCN 22067 DL 04/18/16   REV DESCRIPTION APP DATE   THE DESIGN AND DIMENSIONS OF THE<br>PRODUCT SHOWN ON THIS DRAWING ARE<br>SUBJECT TO CHANGE WITHOUT NOTICE.<br>DIMENSIONS ARE IN INCHES [mm]. THE<br>STAMPED STEEL, 4.00" DEEP ROUND<br>BOX FAMILY MIRING DEVICE-KELLEMS<br>HUBBELL INCORPORATED<br>SHELTON, CT MIRING DEVICE-KELLEMS<br>HUBBELT TO, CT                                                                                                                                                                                                                                                                                                                                                                                                                                                                                                                                                                                                                                                                                                                                                                                                                                                                                                                                                                                                                                                                                                                                                                                                                                                                                                                                                                                                                            |    |                                                                                                               |                                                                                                                                                             | FINISH                                                                                                  | DIV                                                                                     |
| 1 INITIAL RELEASE. PER DDL 04/18/16   1 INITIAL RELEASE. PER INITIAL RELEASE. PER INITIAL RELEASE. PER   1 INITIAL RELEASE. PER INITIAL RELEASE. PER INITIAL RELEASE. PER   1 <td< td=""><td></td><td>FLOOR BOX</td><td>GRAY IRON</td><td></td><td>IENSIC</td></td<>                                                                                                                                                                                                                                                                                                                                                                                                                                                                                                                                                                                                                                                                                                                                                                                                                                                                                                                                                               |    | FLOOR BOX                                                                                                     | GRAY IRON                                                                                                                                                   |                                                                                                         | IENSIC                                                                                  |
| 1 INITIAL RELEASE. PER<br>DECREW, LEVELING<br>SCREW & PIGTAIL COPPER GREEN INSUL   PROTECTIVE CAP STEEL TIN PLATE   1 INITIAL RELEASE. PER<br>DCN 22067 DDL 04/18/16   REV DESCRIPTION APP DATE   THE DESIGN AND DIMENSIONS OF THE<br>PRODUCT SHOWN ON THIS DRAWING ARE<br>SUBJECT TO CHANGE WITHOUT NOTICE.<br>DIMENSIONS ARE IN INCHES [mm]. THE   TITLE STAMPED STEELL, 4.00" DEEP ROUND<br>BOX FAMILY WIRING DEVICE-KELLEMS<br>HUBBELL INCORPORATED<br>SHELTON, CT VIRING DEVICE-KELLEMS<br>HUBBELL INCORPORATED<br>SHELTON, CT TITLE                                                                                                                                                                                                                                                                                                                                                                                                                                                                                                                                                                                                                                                                                                                                                                                                                                                                                                                                                                                                                                                                                                                                                                                                                                                                                                                          |    |                                                                                                               | STEEL                                                                                                                                                       | ZINC PLATE                                                                                              | S NC                                                                                    |
| 1 INITIAL RELEASE. PER DDL 04/18/16   1 INITIAL RELEASE. PER INITIAL RELEASE. PER INITIAL RELEASE. PER   1 INITIAL RELEASE. PER INITIAL RELEASE. PER INITIAL RELEASE. PER   1 <td< td=""><td></td><td></td><td>STEEL</td><td>ZINC PLATE</td><td>HEET<br/>B2</td></td<>                                                                                                                                                                                                                                                                                                                                                                                                                                                                                                                                                                                                                                                                                                                                                                                                                                                                                                                                                             |    |                                                                                                               | STEEL                                                                                                                                                       | ZINC PLATE                                                                                              | HEET<br>B2                                                                              |
| 1 INITIAL RELEASE. PER DDL 04/18/16   1 INITIAL RELEASE. PER INITIAL RELEASE. PER INITIAL RELEASE. PER   1 INITIAL RELEASE. PER INITIAL RELEASE. PER INITIAL RELEASE. PER   1 <td< td=""><td></td><td></td><td>GRAY IRON</td><td>GRAY</td><td>FOF</td></td<>                                                                                                                                                                                                                                                                                                                                                                                                                                                                                                                                                                                                                                                                                                                                                                                                                                                                                                                                                                       |    |                                                                                                               | GRAY IRON                                                                                                                                                   | GRAY                                                                                                    | FOF                                                                                     |
| 1 INITIAL RELEASE. PER DDL 04/18/16   1 INITIAL RELEASE. PER INITIAL RELEASE. PER INITIAL RELEASE. PER   1 INITIAL RELEASE. PER INITIAL RELEASE. PER INITIAL RELEASE. PER   1 <td< td=""><td></td><td></td><td></td><td></td><td><b>,7</b> <sup>~</sup> <sup>~</sup> <sup>~</sup> <sup>~</sup> <sup>~</sup> <sup>~</sup></td></td<>                                                                                                                                                                                                                                                                                                                                                                                                                                                                                                                                                                                                                                                                                                                                                                                                                                                                                                |    |                                                                                                               |                                                                                                                                                             |                                                                                                         | <b>,7</b> <sup>~</sup> <sup>~</sup> <sup>~</sup> <sup>~</sup> <sup>~</sup> <sup>~</sup> |
| 1 INITIAL RELEASE. PER<br>DECREW, LEVELING<br>SCREW & PIGTAIL COPPER GREEN INSUL   PROTECTIVE CAP STEEL TIN PLATE   1 INITIAL RELEASE. PER<br>DCN 22067 DDL 04/18/16   REV DESCRIPTION APP DATE   THE DESIGN AND DIMENSIONS OF THE<br>PRODUCT SHOWN ON THIS DRAWING ARE<br>SUBJECT TO CHANGE WITHOUT NOTICE.<br>DIMENSIONS ARE IN INCHES [mm]. THE   TITLE STAMPED STEELL, 4.00" DEEP ROUND<br>BOX FAMILY WIRING DEVICE-KELLEMS<br>HUBBELL INCORPORATED<br>SHELTON, CT VIRING DEVICE-KELLEMS<br>HUBBELL INCORPORATED<br>SHELTON, CT TITLE                                                                                                                                                                                                                                                                                                                                                                                                                                                                                                                                                                                                                                                                                                                                                                                                                                                                                                                                                                                                                                                                                                                                                                                                                                                                                                                          |    |                                                                                                               |                                                                                                                                                             | GKAT                                                                                                    | BA N                                                                                    |
| Image: Screw & PIGTAIL COPPER GREEN INSUL GREEN INSUL   PROTECTIVE CAP STEEL TIN PLATE   Image: Screw & PIGTAIL FILE FILE   Image: Screw & PIGTAIL FILE <td< td=""><td></td><td></td><td></td><td></td><td>25<sup>.0</sup></td></td<>                                                                                                                                                                                                                                                                                                                                                                                                                                                                                                                                                                                                                                                                                                                                                                                                                                                                                                                      |    |                                                                                                               |                                                                                                                                                             |                                                                                                         | 25 <sup>.0</sup>                                                                        |
| 2] SCREW & PIGTAIL   CUPPER   GREEN INSUL     PROTECTIVE CAP   STEEL   TIN PLATE     I   INITIAL RELEASE. PER   DDL   04/18/16     I   DCN 22067   APP   DATE     THE DESIGN AND DIMENSIONS OF THE<br>PRODUCT SHOWN ON THIS DRAWING ARE<br>SUBJECT TO CHANGE WITHOUT NOTICE.<br>DIMENSIONS ARE IN INCHES [mm].   M13160     TITLE   STAMPED STEEL, 4.00" DEEP ROUND<br>BOX FAMILY   WIRING DEVICE-KELLEMS<br>HUBBELL INCORPORATED<br>SHELTON, CT   M145 (16)                                                                                                                                                                                                                                                                                                                                                                                                                                                                                                                                                                                                                                                                                                                                                                                                                                                                                                                                                                                                                                                                                                                                                                                                                                                                                                                                                                                                       |    | -                                                                                                             |                                                                                                                                                             |                                                                                                         | 27                                                                                      |
| PROTECTIVE CAP   STEEL   TIN PLATE     I   INITIAL RELEASE. PER   DDL   04/18/16     I   DCN 22067   APP   DATE     REV   DESCRIPTION   APP   DATE     THE DESIGN AND DIMENSIONS OF THE<br>PRODUCT SHOWN ON THIS DRAWING ARE<br>SUBJECT TO CHANGE WITHOUT NOTICE.<br>DIMENSIONS ARE IN INCHES [mm].   M1316     TITLE   STAMPED STEEL, 4.00" DEEP ROUND<br>BOX FAMILY   WIRING DEVICE-KELLEMS<br>HUBBELL INCORPORATED<br>SHELTON, CT   M1316     TOLERANCES WILLING<br>WIRING DEVICE-KELLEMS<br>HUBBELL INCORPORATED<br>SHELTON, CT   DATE   M014                                                                                                                                                                                                                                                                                                                                                                                                                                                                                                                                                                                                                                                                                                                                                                                                                                                                                                                                                                                                                                                                                                                                                                                                                                                                                                                  | 2] |                                                                                                               | COPPER                                                                                                                                                      | GREEN INSUL                                                                                             |                                                                                         |
| Implified Release. PER   DDL   04/18/16   DDL   04/18/16     DCN 22067   REV   DESCRIPTION   APP   DATE     THE DESIGN AND DIMENSIONS OF THE<br>PRODUCT SHOWN ON THIS DRAWING ARE<br>SUBJECT TO CHANGE WITHOUT NOTICE.<br>DIMENSIONS ARE IN INCHES [mm].   M1316     TITLE   STAMPED STEEL, 4.00" DEEP ROUND<br>BOX FAMILY   Image: Comparison of the comparison o | -  |                                                                                                               | STEEL                                                                                                                                                       | TIN PLATE                                                                                               | 1                                                                                       |
| Implified Release. PER   DDL   04/18/16   DDL   04/18/16     DCN 22067   REV   DESCRIPTION   APP   DATE     THE DESIGN AND DIMENSIONS OF THE<br>PRODUCT SHOWN ON THIS DRAWING ARE<br>SUBJECT TO CHANGE WITHOUT NOTICE.<br>DIMENSIONS ARE IN INCHES [mm].   M1316     TITLE   STAMPED STEEL, 4.00" DEEP ROUND<br>BOX FAMILY   Image: Comparison of the comparison o |    |                                                                                                               |                                                                                                                                                             |                                                                                                         |                                                                                         |
| REV   DESCRIPTION   APP   DATE     THE DESIGN AND DIMENSIONS OF THE<br>PRODUCT SHOWN ON THIS DRAWING ARE<br>SUBJECT TO CHANGE WITHOUT NOTICE.<br>DIMENSIONS ARE IN INCHES [mm].     TITLE     STAMPED STEEL, 4.00" DEEP ROUND<br>BOX FAMILY     WIRING DEVICE-KELLEMS<br>HUBBELL INCORPORATED<br>SHELTON, CT     TOLERANCES UNLESS<br>OTHERWISE SPECIFIED<br>.XX = ± .01<br>.XX = ± .05                                                                                                                                                                                                                                                                                                                                                                                                                                                                                                                                                                                                                                                                                                                                                                                                                                                                                                                                                                                                                                                                                                                                                                                                                                                                                                                                                                                                                                                                            |    |                                                                                                               |                                                                                                                                                             |                                                                                                         |                                                                                         |
| THE DESIGN AND DIMENSIONS OF THE<br>PRODUCT SHOWN ON THIS DRAWING ARE<br>SUBJECT TO CHANGE WITHOUT NOTICE.<br>DIMENSIONS ARE IN INCHES [mm].<br>TITLE<br>STAMPED STEEL, 4.00" DEEP ROUND<br>BOX FAMILY<br>WIRING DEVICE-KELLEMS<br>HUBBELL INCORPORATED<br>SHELTON, CT<br>TOLERANCES UNLESS<br>OTHERWISE SPECIFIED<br>.XX = ±.01<br>.XX = ±.05<br>CHK. BY DDI DATE 04/15/16                                                                                                                                                                                                                                                                                                                                                                                                                                                                                                                                                                                                                                                                                                                                                                                                                                                                                                                                                                                                                                                                                                                                                                                                                                                                                                                                                                                                                                                                                        |    |                                                                                                               | SE. PER DD                                                                                                                                                  | L 04/18/16                                                                                              | в                                                                                       |
| WIRING DEVICE-KELLEMS     HUBBELL INCORPORATED     SHELTON, CT     TOLERANCES UNLESS     OTHERWISE SPECIFIED     .XX = ± .01     .XX = ± .05     CHK. BY     DDI     DATE     OA (15 (15 C)                                                                                                                                                                                                                                                                                                                                                                                                                                                                                                                                                                                                                                                                                                                                                                                                                                                                                                                                                                                                                                                                                                                                                                                                                                                                                                                                                                                                                                                                                                                                                                                                                                                                        |    | DCN 22067                                                                                                     |                                                                                                                                                             |                                                                                                         | B                                                                                       |
| TOLERANCES UNLESS<br>OTHERWISE SPECIFIED<br>.XX = ± .01<br>.XX = ± .05<br>CHK. BY DDI DATE 04/15/16                                                                                                                                                                                                                                                                                                                                                                                                                                                                                                                                                                                                                                                                                                                                                                                                                                                                                                                                                                                                                                                                                                                                                                                                                                                                                                                                                                                                                                                                                                                                                                                                                                                                                                                                                                |    | DCN 22067<br>REV DESCRIF<br>THE DESIGN<br>PRODUCT SHO<br>SUBJECT TO C<br>DIMENSION<br>TITLE<br>STAMPED STE    | PTION AP<br>AND DIMENSION<br>WN ON THIS DRA<br>CHANGE WITHOU<br>IS ARE IN INCHES<br>EEL, 4.00" DEE                                                          | P DATE<br>S OF THE<br>AWING ARE<br>IT NOTICE.<br>S [mm].                                                |                                                                                         |
| $XX = \pm .01$<br>$XX = \pm .005$ CHK. BY DDI DATE 04/15/16                                                                                                                                                                                                                                                                                                                                                                                                                                                                                                                                                                                                                                                                                                                                                                                                                                                                                                                                                                                                                                                                                                                                                                                                                                                                                                                                                                                                                                                                                                                                                                                                                                                                                                                                                                                                        |    | DCN 22067<br>REV DESCRIF<br>THE DESIGN A<br>PRODUCT SHOW<br>SUBJECT TO C<br>DIMENSION<br>TITLE<br>STAMPED STE | AND DIMENSION<br>WN ON THIS DRA<br>CHANGE WITHOU<br>IS ARE IN INCHES<br>EEL, 4.00" DEE<br>BOX FAMILY<br>WIRING DEVIC<br>HUBBELL INCC                        | P DATE<br>DATE<br>DATE<br>DATE<br>DATE<br>DATE<br>DATE<br>DATE                                          |                                                                                         |
|                                                                                                                                                                                                                                                                                                                                                                                                                                                                                                                                                                                                                                                                                                                                                                                                                                                                                                                                                                                                                                                                                                                                                                                                                                                                                                                                                                                                                                                                                                                                                                                                                                                                                                                                                                                                                                                                    |    | DCN 22067<br>REV DESCRIP<br>THE DESIGN<br>PRODUCT SHOU<br>SUBJECT TO C<br>DIMENSION<br>TITLE<br>STAMPED STE   | PTION AP<br>AND DIMENSION<br>WN ON THIS DRA<br>CHANGE WITHOU<br>IS ARE IN INCHES<br>EEL, 4.00" DEE<br>BOX FAMILY<br>WIRING DEVIC<br>HUBBELL INCC<br>SHELTOP | P DATE<br>S OF THE<br>AWING ARE<br>IT NOTICE.<br>S [mm].<br>EP ROUND<br>E-KELLEMS<br>DRPORATED<br>N, CT |                                                                                         |