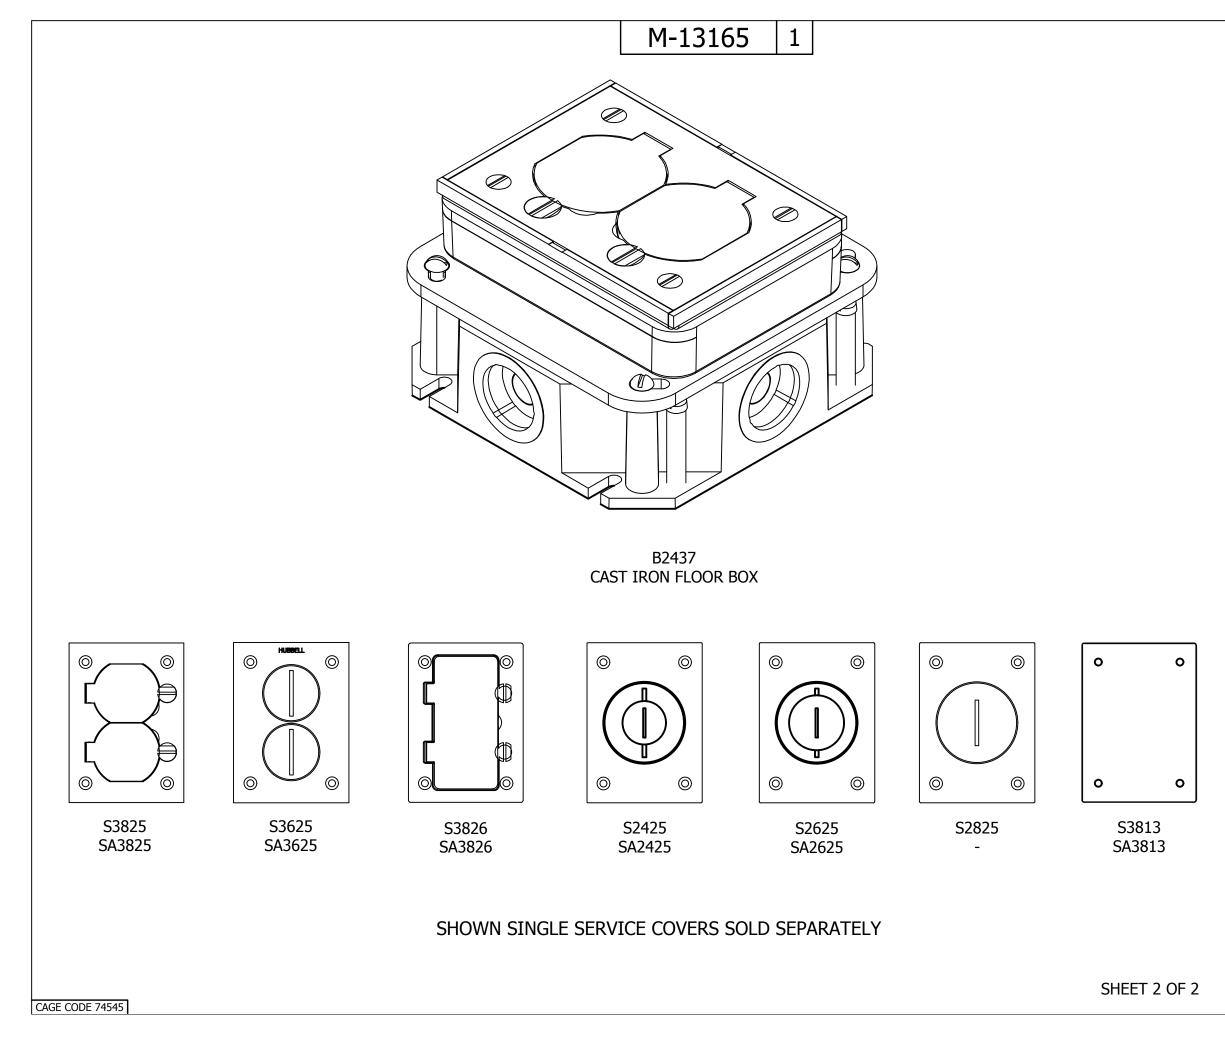

|                                                                                                                                                                       | IST OF PARTS                                                                                                              |                                                                                |                                      |
|-----------------------------------------------------------------------------------------------------------------------------------------------------------------------|---------------------------------------------------------------------------------------------------------------------------|--------------------------------------------------------------------------------|--------------------------------------|
| DESCRIPTION                                                                                                                                                           | MATERIAL                                                                                                                  | FINISH                                                                         | DIV                                  |
| SEE SHEET 1                                                                                                                                                           | _                                                                                                                         |                                                                                | DIMENSION SHEET FOR CAT. NO<br>B2437 |
|                                                                                                                                                                       |                                                                                                                           |                                                                                |                                      |
|                                                                                                                                                                       |                                                                                                                           |                                                                                | SHEE                                 |
|                                                                                                                                                                       |                                                                                                                           |                                                                                | - <sub>-</sub> Б                     |
|                                                                                                                                                                       |                                                                                                                           |                                                                                | DR CAT. NC<br>B2437                  |
|                                                                                                                                                                       |                                                                                                                           |                                                                                | -37                                  |
|                                                                                                                                                                       |                                                                                                                           |                                                                                | •                                    |
|                                                                                                                                                                       |                                                                                                                           |                                                                                |                                      |
|                                                                                                                                                                       |                                                                                                                           |                                                                                |                                      |
|                                                                                                                                                                       |                                                                                                                           |                                                                                |                                      |
|                                                                                                                                                                       |                                                                                                                           |                                                                                |                                      |
|                                                                                                                                                                       |                                                                                                                           |                                                                                |                                      |
|                                                                                                                                                                       |                                                                                                                           |                                                                                |                                      |
|                                                                                                                                                                       |                                                                                                                           |                                                                                |                                      |
|                                                                                                                                                                       |                                                                                                                           |                                                                                |                                      |
|                                                                                                                                                                       |                                                                                                                           |                                                                                |                                      |
|                                                                                                                                                                       |                                                                                                                           |                                                                                |                                      |
|                                                                                                                                                                       |                                                                                                                           |                                                                                |                                      |
|                                                                                                                                                                       |                                                                                                                           |                                                                                |                                      |
|                                                                                                                                                                       |                                                                                                                           |                                                                                |                                      |
|                                                                                                                                                                       |                                                                                                                           |                                                                                |                                      |
|                                                                                                                                                                       |                                                                                                                           |                                                                                |                                      |
|                                                                                                                                                                       |                                                                                                                           |                                                                                |                                      |
|                                                                                                                                                                       |                                                                                                                           |                                                                                |                                      |
|                                                                                                                                                                       |                                                                                                                           |                                                                                |                                      |
|                                                                                                                                                                       |                                                                                                                           |                                                                                |                                      |
|                                                                                                                                                                       |                                                                                                                           |                                                                                |                                      |
|                                                                                                                                                                       |                                                                                                                           |                                                                                |                                      |
|                                                                                                                                                                       |                                                                                                                           |                                                                                |                                      |
| 1 INITIAL RELEAS                                                                                                                                                      | БЕ. PER ГГ                                                                                                                | DDL 04/18/16                                                                   | B                                    |
| DCN 22067                                                                                                                                                             |                                                                                                                           | , ,                                                                            | В                                    |
| DCN 22067                                                                                                                                                             |                                                                                                                           | DDL 04/18/16<br>APP DATE                                                       | B                                    |
| DCN 22067<br>REV DESCRIP                                                                                                                                              | TION AND DIMENSIC                                                                                                         | APP DATE                                                                       | B                                    |
| DCN 22067<br>REV DESCRIP<br>THE DESIGN /<br>PRODUCT SHOW<br>SUBJECT TO C                                                                                              | AND DIMENSIC<br>WN ON THIS DICHANGE WITHO                                                                                 | APP DATE<br>DNS OF THE<br>RAWING ARE<br>DUT NOTICE.                            |                                      |
| DCN 22067<br>REV DESCRIP<br>THE DESIGN /<br>PRODUCT SHOW<br>SUBJECT TO C                                                                                              | TION AND DIMENSIC                                                                                                         | APP DATE<br>DNS OF THE<br>RAWING ARE<br>DUT NOTICE.                            |                                      |
| DCN 22067<br>REV DESCRIP<br>THE DESIGN /<br>PRODUCT SHOW<br>SUBJECT TO C                                                                                              | AND DIMENSIC<br>WN ON THIS DICHANGE WITHO                                                                                 | APP DATE<br>DNS OF THE<br>RAWING ARE<br>DUT NOTICE.                            |                                      |
| DCN 22067<br>REV DESCRIP<br>THE DESIGN /<br>PRODUCT SHOW<br>SUBJECT TO C<br>DIMENSION<br>TITLE                                                                        | TION AND DIMENSIC<br>WN ON THIS D<br>CHANGE WITHC                                                                         | APP DATE<br>DNS OF THE<br>RAWING ARE<br>DUT NOTICE.<br>ES [mm].                |                                      |
| DCN 22067<br>REV DESCRIP<br>THE DESIGN /<br>PRODUCT SHOW<br>SUBJECT TO C<br>DIMENSION                                                                                 | TION AND DIMENSIC<br>WN ON THIS D<br>CHANGE WITHC                                                                         | APP DATE<br>DNS OF THE<br>RAWING ARE<br>DUT NOTICE.<br>ES [mm].                | B M-13165                            |
| DCN 22067<br>REV DESCRIP<br>THE DESIGN /<br>PRODUCT SHOW<br>SUBJECT TO C<br>DIMENSION<br>TITLE                                                                        | AND DIMENSIC<br>WN ON THIS DI<br>CHANGE WITHC<br>IS ARE IN INCH<br>GULAR, ONE<br>DEEP FAMILY                              | APP DATE<br>DNS OF THE<br>RAWING ARE<br>DUT NOTICE.<br>ES [mm].                |                                      |
| DCN 22067<br>REV DESCRIP<br>THE DESIGN /<br>PRODUCT SHOW<br>SUBJECT TO C<br>DIMENSION<br>TITLE                                                                        | AND DIMENSIC<br>WN ON THIS DI<br>CHANGE WITHO<br>IS ARE IN INCH<br>GULAR, ONE<br>DEEP FAMILY<br>WIRING DEV<br>HUBBELL INC | APP DATE<br>DATE<br>DATE<br>DATE<br>DATE<br>DATE<br>DATE<br>DATE               |                                      |
| DCN 22067<br>REV DESCRIP<br>THE DESIGN /<br>PRODUCT SHOW<br>SUBJECT TO C<br>DIMENSION<br>TITLE<br>CAST, RECTAN<br>D                                                   | AND DIMENSIC<br>WN ON THIS DI<br>CHANGE WITHC<br>IS ARE IN INCH<br>GULAR, ONE<br>EEP FAMILY<br>WIRING DEV<br>HUBBELL INC  | APP DATE<br>DNS OF THE<br>RAWING ARE<br>DUT NOTICE.<br>ES [mm].<br>GANG, 3.00" |                                      |
| DCN 22067<br>REV DESCRIP<br>THE DESIGN /<br>PRODUCT SHOW<br>SUBJECT TO C<br>DIMENSION<br>TITLE<br>CAST, RECTAN<br>D<br>TOLERANCES UNLESS<br>OTHERWISE SPECIFIED<br>DR | AND DIMENSIC<br>WN ON THIS DI<br>CHANGE WITHO<br>IS ARE IN INCH<br>GULAR, ONE<br>DEEP FAMILY<br>WIRING DEV<br>HUBBELL INC | APP DATE<br>DATE<br>DATE<br>DATE<br>DATE<br>DATE<br>DATE<br>DATE               |                                      |