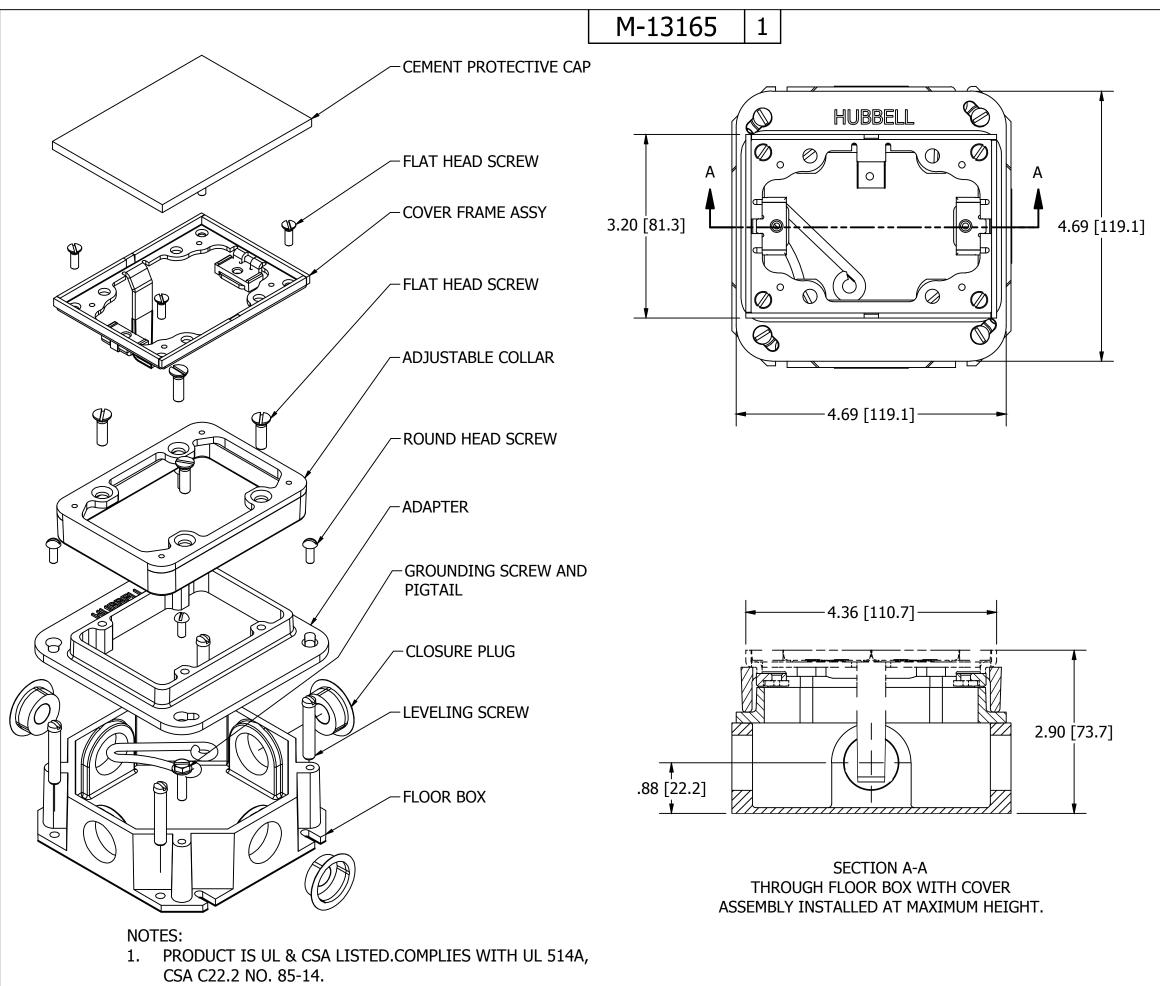

| LIST OF PARTS   DESCRIPTION MATERIAL FINISH   FLOOR BOX GRAY IRON GRAY   CLOSURE PLUG STEEL TIN PLATE   SCREW FLAT HEAD STEEL ZINC PLATE   SCREW FLAT HEAD STEEL ZINC PLATE   ADJUSTABLE GRAY IRON GRAY   COVER FRAME BRASS BROWN   SCREW, LEVELING STEEL ZINC PLATE   GROUNDING COPPER GREEN INSUL   PROTECTIVE CAP STEEL TIN PLATE   GROUNDING STEEL ZINC PLATE   THE DESIGN AND DIMENSIONS OF THE PRODUCT SHOWN ON THIS DRAWING ARE   SUBJECT TO CHANGE WITHOUT NOTICE. DIMENSIONS ARE IN INCHES [mm]                                                                                                                                                                                                                                                                                                                                                                                                                                                                                                                                                                                                                                                                                                                                                                                                                                                                                                                                                                                                                                                                                                                                                                                                                                                                                                                                                                                                                                                                                                                                                                                                                   |                                                                                                                                                         |                                                                                                                                                              |                                                                                                        |        |
|-----------------------------------------------------------------------------------------------------------------------------------------------------------------------------------------------------------------------------------------------------------------------------------------------------------------------------------------------------------------------------------------------------------------------------------------------------------------------------------------------------------------------------------------------------------------------------------------------------------------------------------------------------------------------------------------------------------------------------------------------------------------------------------------------------------------------------------------------------------------------------------------------------------------------------------------------------------------------------------------------------------------------------------------------------------------------------------------------------------------------------------------------------------------------------------------------------------------------------------------------------------------------------------------------------------------------------------------------------------------------------------------------------------------------------------------------------------------------------------------------------------------------------------------------------------------------------------------------------------------------------------------------------------------------------------------------------------------------------------------------------------------------------------------------------------------------------------------------------------------------------------------------------------------------------------------------------------------------------------------------------------------------------------------------------------------------------------------------------------------------------------------------------------------------------------------------------------------------------------------------------------------------------------------------------------------------------------------------------------------------------------------------------------------------------------------------------------|---------------------------------------------------------------------------------------------------------------------------------------------------------|--------------------------------------------------------------------------------------------------------------------------------------------------------------|--------------------------------------------------------------------------------------------------------|--------|
| CULLAR   BRASS   BROWN     SCREW, LEVELING   STEEL   ZINC PLATE     GROUNDING   COPPER   GREEN INSUL     SCREW & PIGTAIL   COPPER   GREEN INSUL     PROTECTIVE CAP   STEEL   TIN PLATE     Image: Street in the s                                                                                                                                                                                                                                                                                                                                                                                                                                                                                                                                                                                                                                                   |                                                                                                                                                         |                                                                                                                                                              | FINISH                                                                                                 | ם      |
| CULLAR   BRASS   BROWN     SCREW, LEVELING   STEEL   ZINC PLATE     GROUNDING   COPPER   GREEN INSUL     SCREW & PIGTAIL   COPPER   GREEN INSUL     PROTECTIVE CAP   STEEL   TIN PLATE     Image: Street in the s                                                                                                                                                                                                                                                                                                                                                                                                                                                                                                                                                                                                                                                   |                                                                                                                                                         |                                                                                                                                                              |                                                                                                        | MEN    |
| CULLAR   BRASS   BROWN     SCREW, LEVELING   STEEL   ZINC PLATE     GROUNDING   COPPER   GREEN INSUL     SCREW & PIGTAIL   COPPER   GREEN INSUL     PROTECTIVE CAP   STEEL   TIN PLATE     Image: Street in the s                                                                                                                                                                                                                                                                                                                                                                                                                                                                                                                                                                                                                                                   |                                                                                                                                                         | GRAY IRON                                                                                                                                                    | GRAY                                                                                                   | OISI   |
| CULLAR   BRASS   BROWN     SCREW, LEVELING   STEEL   ZINC PLATE     GROUNDING   COPPER   GREEN INSUL     SCREW & PIGTAIL   COPPER   GREEN INSUL     PROTECTIVE CAP   STEEL   TIN PLATE     Image: Street in the s                                                                                                                                                                                                                                                                                                                                                                                                                                                                                                                                                                                                                                                   | CLOSURE PLUG                                                                                                                                            | STEEL                                                                                                                                                        | TIN PLATE                                                                                              | IS N   |
| CULLAR   BRASS   BROWN     SCREW, LEVELING   STEEL   ZINC PLATE     GROUNDING   COPPER   GREEN INSUL     SCREW & PIGTAIL   COPPER   GREEN INSUL     PROTECTIVE CAP   STEEL   TIN PLATE     Image: Street in the s                                                                                                                                                                                                                                                                                                                                                                                                                                                                                                                                                                                                                                                   |                                                                                                                                                         | STEEL                                                                                                                                                        | ZINC PLATE                                                                                             |        |
| CULLAR   BRASS   BROWN     SCREW, LEVELING   STEEL   ZINC PLATE     GROUNDING   COPPER   GREEN INSUL     SCREW & PIGTAIL   COPPER   GREEN INSUL     PROTECTIVE CAP   STEEL   TIN PLATE     Image: Street in the s                                                                                                                                                                                                                                                                                                                                                                                                                                                                                                                                                                                                                                                   |                                                                                                                                                         | STEEL                                                                                                                                                        | ZINC PLATE                                                                                             | TFC    |
| CULLAR   BRASS   BROWN     SCREW, LEVELING   STEEL   ZINC PLATE     GROUNDING   COPPER   GREEN INSUL     SCREW & PIGTAIL   COPPER   GREEN INSUL     PROTECTIVE CAP   STEEL   TIN PLATE     Image: Street in the s                                                                                                                                                                                                                                                                                                                                                                                                                                                                                                                                                                                                                                                   |                                                                                                                                                         |                                                                                                                                                              | _                                                                                                      | B<br>B |
| CULLAR   BRASS   BROWN     SCREW, LEVELING   STEEL   ZINC PLATE     GROUNDING   COPPER   GREEN INSUL     SCREW & PIGTAIL   COPPER   GREEN INSUL     PROTECTIVE CAP   STEEL   TIN PLATE     Image: Street in the s                                                                                                                                                                                                                                                                                                                                                                                                                                                                                                                                                                                                                                                   |                                                                                                                                                         | GRAY IRON                                                                                                                                                    | GRAY                                                                                                   | 243    |
| COVER FRAME   BRASS   BROWN     SCREW,LEVELING   STEEL   ZINC PLATE     GROUNDING   COPPER   GREEN INSUL     SCREW & PIGTAIL   COPPER   GREEN INSUL     PROTECTIVE CAP   STEEL   TIN PLATE     1   INITIAL RELEASE. PER   DDL   04/18/16     DCN 22067   APP   DATE     THE DESIGN AND DIMENSIONS OF THE   PRODUCT SHOWN ON THIS DRAWING ARE   SUBJECT TO CHANGE WITHOUT NOTICE.     DIMENSIONS ARE IN INCHES [mm].   TITLE   CAST, RECTANGULAR, ONE GANG, 3.00"   MIRING DEVICE-KELLEMS     TITLE   CAST, RECTANGULAR, ONE GANG, 3.00"   WIRING DEVICE-KELLEMS   HUBBELL INCORPORATED SHELTON, CT     TOLEMACES UNLESE   DR. BY   SCALE   NONE     WIRING DEVICE-KELLEMS   HUBBELL INCORPORATED SHELTON, CT   MIRING DEVICE-KELLEMS                                                                                                                                                                                                                                                                                                                                                                                                                                                                                                                                                                                                                                                                                                                                                                                                                                                                                                                                                                                                                                                                                                                                                                                                                                                                                                                                                                                                                                                                                                                                                                                                                                                                                                                      |                                                                                                                                                         | GRAY IRON                                                                                                                                                    | GRAY                                                                                                   | 87 NO  |
| SCREW, LEVELING   STEEL   ZINC PLATE     GROUNDING   COPPER   GREEN INSUL     PROTECTIVE CAP   STEEL   TIN PLATE     Image: Stream of the s                                                                                                                                                                                                                                                                                                                                                                                                                                                                                                                                   |                                                                                                                                                         | BRASS                                                                                                                                                        | BROWN                                                                                                  |        |
| GROUNDING<br>SCREW & PIGTAIL   COPPER   GREEN INSUL     PROTECTIVE CAP   STEEL   TIN PLATE     1   INITIAL RELEASE. PER<br>DCN 22067   DDL   04/18/16     REV   DESCRIPTION   APP   DATE     THE DESIGN AND DIMENSIONS OF THE<br>PRODUCT SHOWN ON THIS DRAWING ARE<br>SUBJECT TO CHANGE WITHOUT NOTICE.<br>DIMENSIONS ARE IN INCHES [mm].   M-13165     TITLE   CAST, RECTANGULAR, ONE GANG, 3.00"   WIRING DEVICE-KELLEMS<br>HUBBELL INCORPORATED<br>SHELTON, CT   WIRING DEVICE-KELLEMS<br>HUBBELL INCORPORATED<br>SHELTON, CT   MIL ON FOR THE<br>SCALE NONE                                                                                                                                                                                                                                                                                                                                                                                                                                                                                                                                                                                                                                                                                                                                                                                                                                                                                                                                                                                                                                                                                                                                                                                                                                                                                                                                                                                                                                                                                                                                                                                                                                                                                                                                                                                                                                                                                           |                                                                                                                                                         |                                                                                                                                                              |                                                                                                        |        |
| SCREW & PIGTAIL   COPPER   GREEN INSUL     PROTECTIVE CAP   STEEL   TIN PLATE     1   INITIAL RELEASE. PER   DDL   04/18/16     DCN 22067   DESCRIPTION   APP   DATE     THE DESIGN AND DIMENSIONS OF THE<br>PRODUCT SHOWN ON THIS DRAWING ARE<br>SUBJECT TO CHANGE WITHOUT NOTICE.<br>DIMENSIONS ARE IN INCHES [mm].   THE<br>CAST, RECTANGULAR, ONE GANG, 3.00"   THE<br>WIRING DEVICE-KELLEMS<br>HUBBELL INCORPORATED<br>SHELTON, CT   WIRING DEVICE-KELLEMS<br>HUBBELL INCORPORATED<br>SHELTON, CT   TITLE                                                                                                                                                                                                                                                                                                                                                                                                                                                                                                                                                                                                                                                                                                                                                                                                                                                                                                                                                                                                                                                                                                                                                                                                                                                                                                                                                                                                                                                                                                                                                                                                                                                                                                                                                                                                                                                                                                                                            | ,                                                                                                                                                       |                                                                                                                                                              |                                                                                                        |        |
| 1   INITIAL RELEASE. PER   DDL   04/18/16     1   DCN 22067   DDL   04/18/16     REV   DESCRIPTION   APP   DATE     THE DESIGN AND DIMENSIONS OF THE<br>PRODUCT SHOWN ON THIS DRAWING ARE<br>SUBJECT TO CHANGE WITHOUT NOTICE.<br>DIMENSIONS ARE IN INCHES [mm].   MT13105     TITLE   CAST, RECTANGULAR, ONE GANG, 3.00"   WIRING DEVICE-KELLEMS<br>HUBBELL INCORPORATED<br>SHELTON, CT   WIRING DEVICE-KELLEMS<br>HUBBELL INCORPORATED<br>SHELTON, CT   MONE     0THERWISE SUCCES<br>INCERNICES UNLESS   DR. BY   SCALE   NONE   MONE                                                                                                                                                                                                                                                                                                                                                                                                                                                                                                                                                                                                                                                                                                                                                                                                                                                                                                                                                                                                                                                                                                                                                                                                                                                                                                                                                                                                                                                                                                                                                                                                                                                                                                                                                                                                                                                                                                                   |                                                                                                                                                         | COPPER                                                                                                                                                       | GREEN INSUL                                                                                            |        |
| Imitial Release. PER   DDL   04/18/16     DCN 22067   REV   DESCRIPTION   APP   DATE     THE DESIGN AND DIMENSIONS OF THE<br>PRODUCT SHOWN ON THIS DRAWING ARE<br>SUBJECT TO CHANGE WITHOUT NOTICE.<br>DIMENSIONS ARE IN INCHES [mm].   M1316     TITLE   CAST, RECTANGULAR, ONE GANG, 3.00"   DEEP FAMILY   MIRING DEVICE-KELLEMS<br>HUBBELL INCORPORATED<br>SHELTON, CT   WIRING DEVICE-KELLEMS<br>HUBBELL INCORPORATED<br>SHELTON, CT   M1     TOLERANCES UNLESS<br>OTHERWISE SPECIFIED<br>.X2 = ±.01<br>.X2 = ±.01   DR. BY   SCALE   NONE   14                                                                                                                                                                                                                                                                                                                                                                                                                                                                                                                                                                                                                                                                                                                                                                                                                                                                                                                                                                                                                                                                                                                                                                                                                                                                                                                                                                                                                                                                                                                                                                                                                                                                                                                                                                                                                                                                                                       |                                                                                                                                                         | STEEL                                                                                                                                                        | TIN PLATE                                                                                              |        |
| Imitial Release. PER   DDL   04/18/16     DCN 22067   REV   DESCRIPTION   APP   DATE     THE DESIGN AND DIMENSIONS OF THE<br>PRODUCT SHOWN ON THIS DRAWING ARE<br>SUBJECT TO CHANGE WITHOUT NOTICE.<br>DIMENSIONS ARE IN INCHES [mm].   M1316     TITLE   CAST, RECTANGULAR, ONE GANG, 3.00"   DEEP FAMILY   MIRING DEVICE-KELLEMS<br>HUBBELL INCORPORATED<br>SHELTON, CT   WIRING DEVICE-KELLEMS<br>HUBBELL INCORPORATED<br>SHELTON, CT   M1     TOLERANCES UNLESS<br>OTHERWISE SPECIFIED<br>.X2 = ±.01<br>.X2 = ±.01   DR. BY   SCALE   NONE   14                                                                                                                                                                                                                                                                                                                                                                                                                                                                                                                                                                                                                                                                                                                                                                                                                                                                                                                                                                                                                                                                                                                                                                                                                                                                                                                                                                                                                                                                                                                                                                                                                                                                                                                                                                                                                                                                                                       |                                                                                                                                                         |                                                                                                                                                              |                                                                                                        |        |
| Imitial Release. PER   DDL   04/18/16     DCN 22067   REV   DESCRIPTION   APP   DATE     THE DESIGN AND DIMENSIONS OF THE<br>PRODUCT SHOWN ON THIS DRAWING ARE<br>SUBJECT TO CHANGE WITHOUT NOTICE.<br>DIMENSIONS ARE IN INCHES [mm].   M1316     TITLE   CAST, RECTANGULAR, ONE GANG, 3.00"   DEEP FAMILY   MIRING DEVICE-KELLEMS<br>HUBBELL INCORPORATED<br>SHELTON, CT   WIRING DEVICE-KELLEMS<br>HUBBELL INCORPORATED<br>SHELTON, CT   M1     TOLERANCES UNLESS<br>OTHERWISE SPECIFIED<br>.X2 = ±.01<br>.X2 = ±.01   DR. BY   SCALE   NONE   14                                                                                                                                                                                                                                                                                                                                                                                                                                                                                                                                                                                                                                                                                                                                                                                                                                                                                                                                                                                                                                                                                                                                                                                                                                                                                                                                                                                                                                                                                                                                                                                                                                                                                                                                                                                                                                                                                                       |                                                                                                                                                         |                                                                                                                                                              |                                                                                                        |        |
| REV   DESCRIPTION   APP   DATE     THE DESIGN AND DIMENSIONS OF THE<br>PRODUCT SHOWN ON THIS DRAWING ARE<br>SUBJECT TO CHANGE WITHOUT NOTICE.<br>DIMENSIONS ARE IN INCHES [mm].   M13105     TITLE   CAST, RECTANGULAR, ONE GANG, 3.00"<br>DEEP FAMILY   MIRING DEVICE-KELLEMS<br>HUBBELL INCORPORATED<br>SHELTON, CT   WIRING DEVICE-KELLEMS<br>HUBBELL INCORPORATED<br>SHELTON, CT   1                                                                                                                                                                                                                                                                                                                                                                                                                                                                                                                                                                                                                                                                                                                                                                                                                                                                                                                                                                                                                                                                                                                                                                                                                                                                                                                                                                                                                                                                                                                                                                                                                                                                                                                                                                                                                                                                                                                                                                                                                                                                  |                                                                                                                                                         |                                                                                                                                                              |                                                                                                        |        |
| THE DESIGN AND DIMENSIONS OF THE<br>PRODUCT SHOWN ON THIS DRAWING ARE<br>SUBJECT TO CHANGE WITHOUT NOTICE.<br>DIMENSIONS ARE IN INCHES [mm].<br>TITLE<br>CAST, RECTANGULAR, ONE GANG, 3.00"<br>DEEP FAMILY<br>WIRING DEVICE-KELLEMS<br>HUBBELL INCORPORATED<br>SHELTON, CT<br>TOLERANCES UNLESS<br>OTHERWISE SPECIFIED<br>.X2 = ±.01<br>.X2 = ±.01<br>.X3 = ±.01<br>.X4 |                                                                                                                                                         | SE. PER DD                                                                                                                                                   | L 04/18/16                                                                                             | B      |
| TOLERANCES UNLESS<br>OTHERWISE SPECIFIED<br>.XX = ± .01 DR. BY SCALE NONE   .XX = ± .005 CHK. BY DDI DATE 04/15/16                                                                                                                                                                                                                                                                                                                                                                                                                                                                                                                                                                                                                                                                                                                                                                                                                                                                                                                                                                                                                                                                                                                                                                                                                                                                                                                                                                                                                                                                                                                                                                                                                                                                                                                                                                                                                                                                                                                                                                                                                                                                                                                                                                                                                                                                                                                                        | DCN 22067                                                                                                                                               |                                                                                                                                                              | 0.1/20/20                                                                                              | B      |
| $\begin{array}{c c} \text{OTHERWISE SPECIFIED} \\ XX = \pm .01 \\ XXX = \pm .005 \end{array}$                                                                                                                                                                                                                                                                                                                                                                                                                                                                                                                                                                                                                                                                                                                                                                                                                                                                                                                                                                                                                                                                                                                                                                                                                                                                                                                                                                                                                                                                                                                                                                                                                                                                                                                                                                                                                                                                                                                                                                                                                                                                                                                                                                                                                                                                                                                                                             | DCN 22067<br>REV DESCRI<br>THE DESIGN<br>PRODUCT SHO<br>SUBJECT TO O<br>DIMENSION<br>TITLE<br>CAST, RECTAN                                              | PTION AP<br>AND DIMENSION<br>WN ON THIS DRA<br>CHANGE WITHOU<br>NS ARE IN INCHES<br>NGULAR, ONE G<br>DEEP FAMILY<br>WIRING DEVIC                             | P DATE<br>S OF THE<br>AWING ARE<br>T NOTICE.<br>5 [mm].                                                |        |
| .xxx= ±.005 CHK. BY DDI DATE 04/15/16                                                                                                                                                                                                                                                                                                                                                                                                                                                                                                                                                                                                                                                                                                                                                                                                                                                                                                                                                                                                                                                                                                                                                                                                                                                                                                                                                                                                                                                                                                                                                                                                                                                                                                                                                                                                                                                                                                                                                                                                                                                                                                                                                                                                                                                                                                                                                                                                                     | DCN 22067<br>REV DESCRIP<br>THE DESIGN<br>PRODUCT SHO<br>SUBJECT TO O<br>DIMENSION<br>TITLE<br>CAST, RECTAN                                             | PTION AP<br>AND DIMENSION<br>WWN ON THIS DRA<br>CHANGE WITHOU<br>NS ARE IN INCHES<br>NGULAR, ONE G<br>DEEP FAMILY<br>WIRING DEVIC<br>HUBBELL INCC<br>SHELTON | P DATE<br>S OF THE<br>AWING ARE<br>T NOTICE.<br>5 [mm].<br>ANG, 3.00"<br>E-KELLEMS<br>PORATED<br>A, CT |        |
|                                                                                                                                                                                                                                                                                                                                                                                                                                                                                                                                                                                                                                                                                                                                                                                                                                                                                                                                                                                                                                                                                                                                                                                                                                                                                                                                                                                                                                                                                                                                                                                                                                                                                                                                                                                                                                                                                                                                                                                                                                                                                                                                                                                                                                                                                                                                                                                                                                                           | DCN 22067<br>REV DESCRIP<br>THE DESIGN<br>PRODUCT SHO<br>SUBJECT TO O<br>DIMENSION<br>TITLE<br>CAST, RECTAN<br>TOLERANCES UNLESS<br>OTHERWISE SPECIFIED | PTION AP<br>AND DIMENSION<br>WWN ON THIS DRA<br>CHANGE WITHOU<br>NS ARE IN INCHES<br>NGULAR, ONE G<br>DEEP FAMILY<br>WIRING DEVIC<br>HUBBELL INCC<br>SHELTON | P DATE<br>S OF THE<br>AWING ARE<br>T NOTICE.<br>5 [mm].<br>ANG, 3.00"<br>E-KELLEMS<br>PORATED<br>A, CT |        |