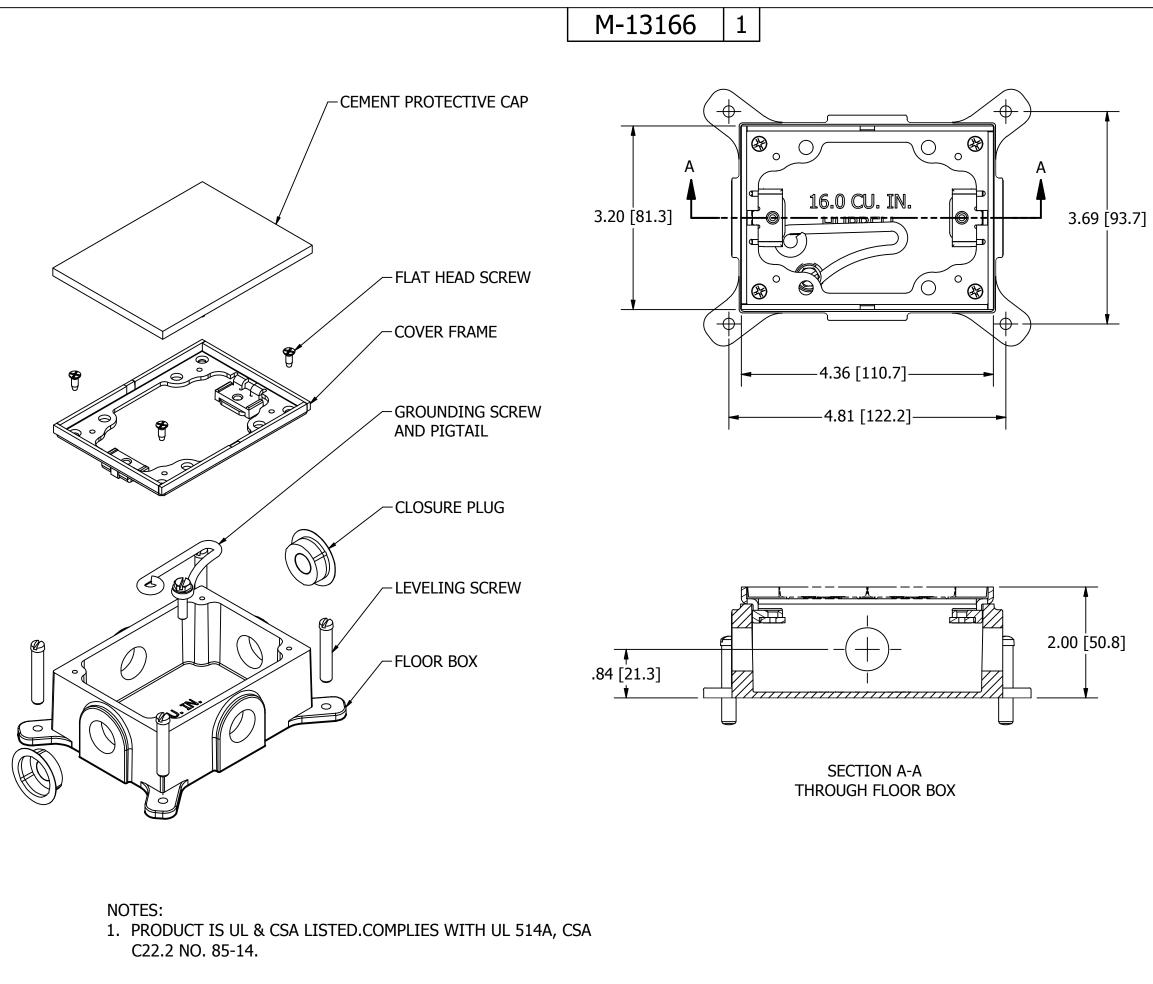

| LIST OF PARTS<br>DESCRIPTION MATERIAL FINISH<br>FLOOR BOX GRAY IRON GRAY<br>(1-GANG) GRAY IRON GRAY<br>(1-GANG) STEEL TIN PLATE<br>SCREW FLAT HEAD STEEL ZINC PLATE<br>GROUNDING COPPER GREEN INSUL<br>SCREW & PIGTAIL<br>PROTECTIVE CAP STEEL TIN PLATE<br>1 1 1 1 1 1 1 1 1 1 1 1 1 1 1 1 1 1 1                                                                                                                                                                                                                                                                                                                                                                                                                                                                                                                                                                                                                                                                                                                                                                                                                                                                                                                                                                                                                                                                                                                                                                                                                                                                                                                                                                                                                                                                                                                                                                                                                                                                                                                                                                                                                                                                                                                                                                                                                                                                                                                                                                                                                                                                                                                                                                                                                            | L L                                                                                                                                                                                                 |                                                                                                                                                                  |                                                                                                                |            |
|------------------------------------------------------------------------------------------------------------------------------------------------------------------------------------------------------------------------------------------------------------------------------------------------------------------------------------------------------------------------------------------------------------------------------------------------------------------------------------------------------------------------------------------------------------------------------------------------------------------------------------------------------------------------------------------------------------------------------------------------------------------------------------------------------------------------------------------------------------------------------------------------------------------------------------------------------------------------------------------------------------------------------------------------------------------------------------------------------------------------------------------------------------------------------------------------------------------------------------------------------------------------------------------------------------------------------------------------------------------------------------------------------------------------------------------------------------------------------------------------------------------------------------------------------------------------------------------------------------------------------------------------------------------------------------------------------------------------------------------------------------------------------------------------------------------------------------------------------------------------------------------------------------------------------------------------------------------------------------------------------------------------------------------------------------------------------------------------------------------------------------------------------------------------------------------------------------------------------------------------------------------------------------------------------------------------------------------------------------------------------------------------------------------------------------------------------------------------------------------------------------------------------------------------------------------------------------------------------------------------------------------------------------------------------------------------------------------------------|-----------------------------------------------------------------------------------------------------------------------------------------------------------------------------------------------------|------------------------------------------------------------------------------------------------------------------------------------------------------------------|----------------------------------------------------------------------------------------------------------------|------------|
| ELOCIAL TOTAL     LATACH       FLOOR BOX<br>(1-GANG)     GRAY IRON     GRAY       CLOSURE PLUG     STEEL     TIN PLATE       SCREW FLAT HEAD     STEEL     ZINC PLATE       COVER FRAME     BRASS/AL     ZINC PLATE       GROUNDING     COPPER     GREEN INSUL       PROTECTIVE CAP     STEEL     TIN PLATE                                                                                                                                                                                                                                                                                                                                                                                                                                                                                                                                                                                                                                                                                                                                                                                                                                                                                                                                                                                                                                                                                                                                                                                                                                                                                                                                                                                                                                                                                                                                                                                                                                                                                                                                                                                                                                                                                                                                                                                                                                                                                                                                                                                                                                                                                                                                                                                                                  | DESCRIPTION                                                                                                                                                                                         |                                                                                                                                                                  | FINISH                                                                                                         | 밀          |
| (1-GANG)       GRAY IRON       GRAY         CLOSURE PLUG       STEEL       TIN PLATE         SCREW FLAT HEAD       STEEL       ZINC PLATE         COVER FRAME       BRASS/AL       SCREW,LEVELING         SCREW,LEVELING       STEEL       ZINC PLATE         GROUNDING       COPPER       GREEN INSUL         PROTECTIVE CAP       STEEL       TIN PLATE                                                                                                                                                                                                                                                                                                                                                                                                                                                                                                                                                                                                                                                                                                                                                                                                                                                                                                                                                                                                                                                                                                                                                                                                                                                                                                                                                                                                                                                                                                                                                                                                                                                                                                                                                                                                                                                                                                                                                                                                                                                                                                                                                                                                                                                                                                                                                                    |                                                                                                                                                                                                     |                                                                                                                                                                  |                                                                                                                | MEN        |
| CLOSURE PLUG STEEL TIN PLATE<br>SCREW FLAT HEAD STEEL ZINC PLATE<br>COVER FRAME BRASS/AL<br>SCREW,LEVELING STEEL ZINC PLATE<br>GROUNDING<br>SCREW & PIGTAIL<br>PROTECTIVE CAP STEEL TIN PLATE<br>SCREW & PIGTAIL<br>PROTECTIVE CAP STEEL TIN PLATE                                                                                                                                                                                                                                                                                                                                                                                                                                                                                                                                                                                                                                                                                                                                                                                                                                                                                                                                                                                                                                                                                                                                                                                                                                                                                                                                                                                                                                                                                                                                                                                                                                                                                                                                                                                                                                                                                                                                                                                                                                                                                                                                                                                                                                                                                                                                                                                                                                                                           |                                                                                                                                                                                                     | GRAY IRON                                                                                                                                                        | GRAY                                                                                                           | OIS        |
| SCREW FLAT HEAD STEEL ZINC PLATE<br>COVER FRAME BRASS/AL<br>SCREW,LEVELING STEEL ZINC PLATE<br>GROUNDING<br>SCREW & PIGTAIL<br>PROTECTIVE CAP STEEL TIN PLATE<br>VIENTIAL STEEL VIENTIAL STEEL VIENTAAN STEEL STEEL VIENTAAN STEEL VIENTIAL STEEL VIENTIAL STEEL V                                                                                                                                                                                                                                                                                                                                                                                                                                                                                                                                                                                   |                                                                                                                                                                                                     |                                                                                                                                                                  |                                                                                                                | N Sł       |
| COVER FRAME BRASS/AL<br>SCREW,LEVELING STEEL ZINC PLATE<br>GROUNDING<br>SCREW & PIGTAIL<br>PROTECTIVE CAP STEEL TIN PLATE                                                                                                                                                                                                                                                                                                                                                                                                                                                                                                                                                                                                                                                                                                                                                                                                                                                                                                                                                                                                                                                                                                                                                                                                                                                                                                                                                                                                                                                                                                                                                                                                                                                                                                                                                                                                                                                                                                                                                                                                                                                                                                                                                                                                                                                                                                                                                                                                                                                                                                                                                                                                    |                                                                                                                                                                                                     |                                                                                                                                                                  | ZINC PLATE                                                                                                     | B H        |
| SCREW, LEVELING STEEL ZINC PLATE<br>GROUNDING<br>SCREW & PIGTAIL<br>PROTECTIVE CAP STEEL TIN PLATE<br>VALUE<br>VALUE<br>VALUE<br>VALUE<br>VALUE<br>VALUE<br>VALUE<br>VALUE<br>VALUE<br>VALUE<br>VALUE<br>VALUE<br>VALUE<br>VALUE<br>VALUE<br>VALUE<br>VALUE<br>VALUE<br>VALUE<br>VALUE<br>VALUE<br>VALUE<br>VALUE<br>VALUE<br>VALUE<br>VALUE<br>VALUE<br>VALUE<br>VALUE<br>VALUE<br>VALUE<br>VALUE<br>VALUE<br>VALUE<br>VALUE<br>VALUE<br>VALUE<br>VALUE<br>VALUE<br>VALUE<br>VALUE<br>VALUE<br>VALUE<br>VALUE<br>VALUE<br>VALUE<br>VALUE<br>VALUE<br>VALUE<br>VALUE<br>VALUE<br>VALUE<br>VALUE<br>VALUE<br>VALUE<br>VALUE<br>VALUE<br>VALUE<br>VALUE<br>VALUE<br>VALUE<br>VALUE<br>VALUE<br>VALUE<br>VALUE<br>VALUE<br>VALUE<br>VALUE<br>VALUE<br>VALUE<br>VALUE<br>VALUE<br>VALUE<br>VALUE<br>VALUE<br>VALUE<br>VALUE<br>VALUE<br>VALUE<br>VALUE<br>VALUE<br>VALUE<br>VALUE<br>VALUE<br>VALUE<br>VALUE<br>VALUE<br>VALUE<br>VALUE<br>VALUE<br>VALUE<br>VALUE<br>VALUE<br>VALUE<br>VALUE<br>VALUE<br>VALUE<br>VALUE<br>VALUE<br>VALUE<br>VALUE<br>VALUE<br>VALUE<br>VALUE<br>VALUE<br>VALUE<br>VALUE<br>VALUE<br>VALUE<br>VALUE<br>VALUE<br>VALUE<br>VALUE<br>VALUE<br>VALUE<br>VALUE<br>VALUE<br>VALUE<br>VALUE<br>VALUE<br>VALUE<br>VALUE<br>VALUE<br>VALUE<br>VALUE<br>VALUE<br>VALUE<br>VALUE<br>VALUE<br>VALUE<br>VALUE<br>VALUE<br>VALUE<br>VALUE<br>VALUE<br>VALUE<br>VALUE<br>VALUE<br>VALUE<br>VALUE<br>VALUE<br>VALUE<br>VALUE<br>VALUE<br>VALUE<br>VALUE<br>VALUE<br>VALUE<br>VALUE<br>VALUE<br>VALUE<br>VALUE<br>VALUE<br>VALUE<br>VALUE<br>VALUE<br>VALUE<br>VALUE<br>VALUE<br>VALUE<br>VALUE<br>VALUE<br>VALUE<br>VALUE<br>VALUE<br>VALUE<br>VALUE<br>VALUE<br>VALUE<br>VALUE<br>VALUE<br>VALUE<br>VALUE<br>VALUE<br>VALUE<br>VALUE<br>VALUE<br>VALUE<br>VALUE<br>VALUE<br>VALUE<br>VALUE<br>VALUE<br>VALUE<br>VALUE<br>VALUE<br>VALUE<br>VALUE<br>VALUE<br>VALUE<br>VALUE<br>VALUE<br>VALUE<br>VALUE<br>VALUE<br>VALUE<br>VALUE<br>VALUE<br>VALUE<br>VALUE<br>VALUE<br>VALUE<br>VALUE<br>VALUE<br>VALUE<br>VALUE<br>VALUE<br>VALUE<br>VALUE<br>VALUE<br>VALUE<br>VALUE<br>VALUE<br>VALUE<br>VALUE<br>VALUE<br>VALUE<br>VALUE<br>VALUE<br>VALUE<br>VALUE<br>VALUE<br>VALUE<br>VALUE<br>VALUE<br>VALUE<br>VALUE<br>VALUE<br>VALUE<br>VALUE<br>VALUE<br>VALUE<br>VALUE<br>VALUE<br>VALUE<br>VALUE<br>VALUE<br>VALUE<br>VALUE<br>VALUE<br>VALUE<br>VALUE<br>VALUE<br>VALUE<br>VALUE<br>VALUE<br>VALUE<br>VALUE<br>VALUE<br>VALUE<br>VALUE<br>VALUE<br>VALUE<br>VALUE<br>VALUE<br>VALUE<br>VALUE<br>VALUE<br>VALUE<br>VALUE<br>VALUE<br>VALUE<br>VALUE<br>VALUE<br>VALUE<br>VALUE<br>VALUE<br>VALUE<br>VALUE<br>VALUE<br>VALUE<br>VALUE<br>VALUE<br>VALUE<br>VALUE<br>VALUE<br>VALUE<br>VALUE<br>VALUE            |                                                                                                                                                                                                     |                                                                                                                                                                  |                                                                                                                | 1 FC       |
| SCREW & PIGTAIL<br>PROTECTIVE CAP STEEL TIN PLATE<br>VALUE<br>VALUE<br>VALUE<br>VALUE<br>VALUE<br>VALUE<br>VALUE<br>VALUE<br>VALUE<br>VALUE<br>VALUE<br>VALUE<br>VALUE<br>VALUE<br>VALUE<br>VALUE<br>VALUE<br>VALUE<br>VALUE<br>VALUE<br>VALUE<br>VALUE<br>VALUE<br>VALUE<br>VALUE<br>VALUE<br>VALUE<br>VALUE<br>VALUE<br>VALUE<br>VALUE<br>VALUE<br>VALUE<br>VALUE<br>VALUE<br>VALUE<br>VALUE<br>VALUE<br>VALUE<br>VALUE<br>VALUE<br>VALUE<br>VALUE<br>VALUE<br>VALUE<br>VALUE<br>VALUE<br>VALUE<br>VALUE<br>VALUE<br>VALUE<br>VALUE<br>VALUE<br>VALUE<br>VALUE<br>VALUE<br>VALUE<br>VALUE<br>VALUE<br>VALUE<br>VALUE<br>VALUE<br>VALUE<br>VALUE<br>VALUE<br>VALUE<br>VALUE<br>VALUE<br>VALUE<br>VALUE<br>VALUE<br>VALUE<br>VALUE<br>VALUE<br>VALUE<br>VALUE<br>VALUE<br>VALUE<br>VALUE<br>VALUE<br>VALUE<br>VALUE<br>VALUE<br>VALUE<br>VALUE<br>VALUE<br>VALUE<br>VALUE<br>VALUE<br>VALUE<br>VALUE<br>VALUE<br>VALUE<br>VALUE<br>VALUE<br>VALUE<br>VALUE<br>VALUE<br>VALUE<br>VALUE<br>VALUE<br>VALUE<br>VALUE<br>VALUE<br>VALUE<br>VALUE<br>VALUE<br>VALUE<br>VALUE<br>VALUE<br>VALUE<br>VALUE<br>VALUE<br>VALUE<br>VALUE<br>VALUE<br>VALUE<br>VALUE<br>VALUE<br>VALUE<br>VALUE<br>VALUE<br>VALUE<br>VALUE<br>VALUE<br>VALUE<br>VALUE<br>VALUE<br>VALUE<br>VALUE<br>VALUE<br>VALUE<br>VALUE<br>VALUE<br>VALUE<br>VALUE<br>VALUE<br>VALUE<br>VALUE<br>VALUE<br>VALUE<br>VALUE<br>VALUE<br>VALUE<br>VALUE<br>VALUE<br>VALUE<br>VALUE<br>VALUE<br>VALUE<br>VALUE<br>VALUE<br>VALUE<br>VALUE<br>VALUE<br>VALUE<br>VALUE<br>VALUE<br>VALUE<br>VALUE<br>VALUE<br>VALUE<br>VALUE<br>VALUE<br>VALUE<br>VALUE<br>VALUE<br>VALUE<br>VALUE<br>VALUE<br>VALUE<br>VALUE<br>VALUE<br>VALUE<br>VALUE<br>VALUE<br>VALUE<br>VALUE<br>VALUE<br>VALUE<br>VALUE<br>VALUE<br>VALUE<br>VALUE<br>VALUE<br>VALUE<br>VALUE<br>VALUE<br>VALUE<br>VALUE<br>VALUE<br>VALUE<br>VALUE<br>VALUE<br>VALUE<br>VALUE<br>VALUE<br>VALUE<br>VALUE<br>VALUE<br>VALUE<br>VALUE<br>VALUE<br>VALUE<br>VALUE<br>VALUE<br>VALUE<br>VALUE<br>VALUE<br>VALUE<br>VALUE<br>VALUE<br>VALUE<br>VALUE<br>VALUE<br>VALUE<br>VALUE<br>VALUE<br>VALUE<br>VALUE<br>VALUE<br>VALUE<br>VALUE<br>VALUE<br>VALUE<br>VALUE<br>VALUE<br>VALUE<br>VALUE<br>VALUE<br>VALUE<br>VALUE<br>VALUE<br>VALUE<br>VALUE<br>VALUE<br>VALUE<br>VALUE<br>VALUE<br>VALUE<br>VALUE<br>VALUE<br>VALUE<br>VALUE<br>VALUE<br>VALUE<br>VALUE<br>VALUE<br>VALUE<br>VALUE<br>VALUE<br>VALUE<br>VALUE<br>VALUE<br>VALUE<br>VALUE<br>VALUE<br>VALUE<br>VALUE<br>VALUE<br>VALUE<br>VALUE<br>VALUE<br>VALUE<br>VALUE<br>VALUE<br>VALUE<br>VALUE<br>VALUE<br>VALUE<br>VALUE<br>VALUE<br>VALUE<br>VALUE<br>VALUE<br>VALUE<br>VALUE<br>VALUE<br>VALUE<br>VALUE<br>VALUE<br>VALUE<br>VALUE<br>VALUE<br>VALUE<br>VA |                                                                                                                                                                                                     | STEEL                                                                                                                                                            | ZINC PLATE                                                                                                     |            |
| PROTECTIVE CAP STEEL TIN PLATE                                                                                                                                                                                                                                                                                                                                                                                                                                                                                                                                                                                                                                                                                                                                                                                                                                                                                                                                                                                                                                                                                                                                                                                                                                                                                                                                                                                                                                                                                                                                                                                                                                                                                                                                                                                                                                                                                                                                                                                                                                                                                                                                                                                                                                                                                                                                                                                                                                                                                                                                                                                                                                                                                               |                                                                                                                                                                                                     | COPPER                                                                                                                                                           | GREEN INSUL                                                                                                    | <b>,</b> В |
|                                                                                                                                                                                                                                                                                                                                                                                                                                                                                                                                                                                                                                                                                                                                                                                                                                                                                                                                                                                                                                                                                                                                                                                                                                                                                                                                                                                                                                                                                                                                                                                                                                                                                                                                                                                                                                                                                                                                                                                                                                                                                                                                                                                                                                                                                                                                                                                                                                                                                                                                                                                                                                                                                                                              |                                                                                                                                                                                                     | STEEL                                                                                                                                                            |                                                                                                                | Å2 .       |
|                                                                                                                                                                                                                                                                                                                                                                                                                                                                                                                                                                                                                                                                                                                                                                                                                                                                                                                                                                                                                                                                                                                                                                                                                                                                                                                                                                                                                                                                                                                                                                                                                                                                                                                                                                                                                                                                                                                                                                                                                                                                                                                                                                                                                                                                                                                                                                                                                                                                                                                                                                                                                                                                                                                              |                                                                                                                                                                                                     |                                                                                                                                                                  |                                                                                                                | 41         |
|                                                                                                                                                                                                                                                                                                                                                                                                                                                                                                                                                                                                                                                                                                                                                                                                                                                                                                                                                                                                                                                                                                                                                                                                                                                                                                                                                                                                                                                                                                                                                                                                                                                                                                                                                                                                                                                                                                                                                                                                                                                                                                                                                                                                                                                                                                                                                                                                                                                                                                                                                                                                                                                                                                                              |                                                                                                                                                                                                     |                                                                                                                                                                  |                                                                                                                |            |
|                                                                                                                                                                                                                                                                                                                                                                                                                                                                                                                                                                                                                                                                                                                                                                                                                                                                                                                                                                                                                                                                                                                                                                                                                                                                                                                                                                                                                                                                                                                                                                                                                                                                                                                                                                                                                                                                                                                                                                                                                                                                                                                                                                                                                                                                                                                                                                                                                                                                                                                                                                                                                                                                                                                              | 1 INITIAL RELEAS                                                                                                                                                                                    | SE. PER DI                                                                                                                                                       | DL 04/18/16                                                                                                    | В          |
| REV         DESCRIPTION         APP         DATE                                                                                                                                                                                                                                                                                                                                                                                                                                                                                                                                                                                                                                                                                                                                                                                                                                                                                                                                                                                                                                                                                                                                                                                                                                                                                                                                                                                                                                                                                                                                                                                                                                                                                                                                                                                                                                                                                                                                                                                                                                                                                                                                                                                                                                                                                                                                                                                                                                                                                                                                                                                                                                                                             | DCN 22067                                                                                                                                                                                           |                                                                                                                                                                  |                                                                                                                | В          |
|                                                                                                                                                                                                                                                                                                                                                                                                                                                                                                                                                                                                                                                                                                                                                                                                                                                                                                                                                                                                                                                                                                                                                                                                                                                                                                                                                                                                                                                                                                                                                                                                                                                                                                                                                                                                                                                                                                                                                                                                                                                                                                                                                                                                                                                                                                                                                                                                                                                                                                                                                                                                                                                                                                                              | DCN 22067<br>REV DESCRIP<br>THE DESIGN<br>PRODUCT SHOT<br>SUBJECT TO C<br>DIMENSION<br>TITLE<br>CAST, RECTAN<br>D                                                                                   | PTION AF<br>AND DIMENSION<br>WN ON THIS DR<br>CHANGE WITHOU<br>IS ARE IN INCHE<br>IS ARE IN INCHE<br>GULAR, ONE C<br>DEEP FAMILY<br>WIRING DEVIC<br>HUBBELL INCO | PP DATE<br>NS OF THE<br>AWING ARE<br>JT NOTICE.<br>IS [mm].<br>GANG, 2.00"                                     |            |
| REV       DESCRIPTION       APP       DATE         THE DESIGN AND DIMENSIONS OF THE<br>PRODUCT SHOWN ON THIS DRAWING ARE<br>SUBJECT TO CHANGE WITHOUT NOTICE.<br>DIMENSIONS ARE IN INCHES [mm].       M13166         TITLE       CAST, RECTANGULAR, ONE GANG, 2.00"<br>DEEP FAMILY       WIRING DEVICE-KELLEMS<br>HUBBELL INCORPORATED<br>SHELTON, CT       WIRING DEVICE-KELLEMS<br>HUDDIE                                                                                                                                                                                                                                                                                                                                                                                                                                                                                                                                                                                                                                                                                                                                                                                                                                                                                                                                                                                                                                                                                                                                                                                                                                                                                                                                                                                                                                                                                                                                                                                                                                                                                                                                                                                                                                                                                                                                                                                                                                                                                                                                                                                                                                                                                                                                  | DCN 22067<br>REV DESCRIF<br>THE DESIGN<br>PRODUCT SHO<br>SUBJECT TO C<br>DIMENSION<br>TITLE<br>CAST, RECTAN<br>CAST, RECTAN<br>DIMENSION                                                            | PTION AF                                                                                                                                                         | PP DATE<br>IS OF THE<br>AWING ARE<br>JT NOTICE.<br>IS [mm].<br>CANG, 2.00"<br>CE-KELLEMS<br>DRPORATED<br>N, CT |            |
| REV       DESCRIPTION       APP       DATE         THE DESIGN AND DIMENSIONS OF THE<br>PRODUCT SHOWN ON THIS DRAWING ARE<br>SUBJECT TO CHANGE WITHOUT NOTICE.<br>DIMENSIONS ARE IN INCHES [mm].       M13161         TITLE<br>CAST, RECTANGULAR, ONE GANG, 2.00"<br>DEEP FAMILY       WIRING DEVICE-KELLEMS<br>HUBBELL INCORPORATED<br>SHELTON, CT       WIRING DEVICE-KELLEMS<br>HUBBELL INCORPORATED<br>SHELTON, CT                                                                                                                                                                                                                                                                                                                                                                                                                                                                                                                                                                                                                                                                                                                                                                                                                                                                                                                                                                                                                                                                                                                                                                                                                                                                                                                                                                                                                                                                                                                                                                                                                                                                                                                                                                                                                                                                                                                                                                                                                                                                                                                                                                                                                                                                                                        | DCN 22067<br>REV DESCRIF<br>THE DESIGN<br>PRODUCT SHO<br>SUBJECT TO C<br>DIMENSION<br>TITLE<br>CAST, RECTAN<br>CONTREMISES SPECIFIED<br>TOLERANCES UNLESS<br>OTHERWISE SPECIFIED<br>DR<br>XE = ±.01 | PTION AF                                                                                                                                                         | PP DATE<br>IS OF THE<br>AWING ARE<br>JT NOTICE.<br>IS [mm].<br>DATE<br>DATE                                    |            |