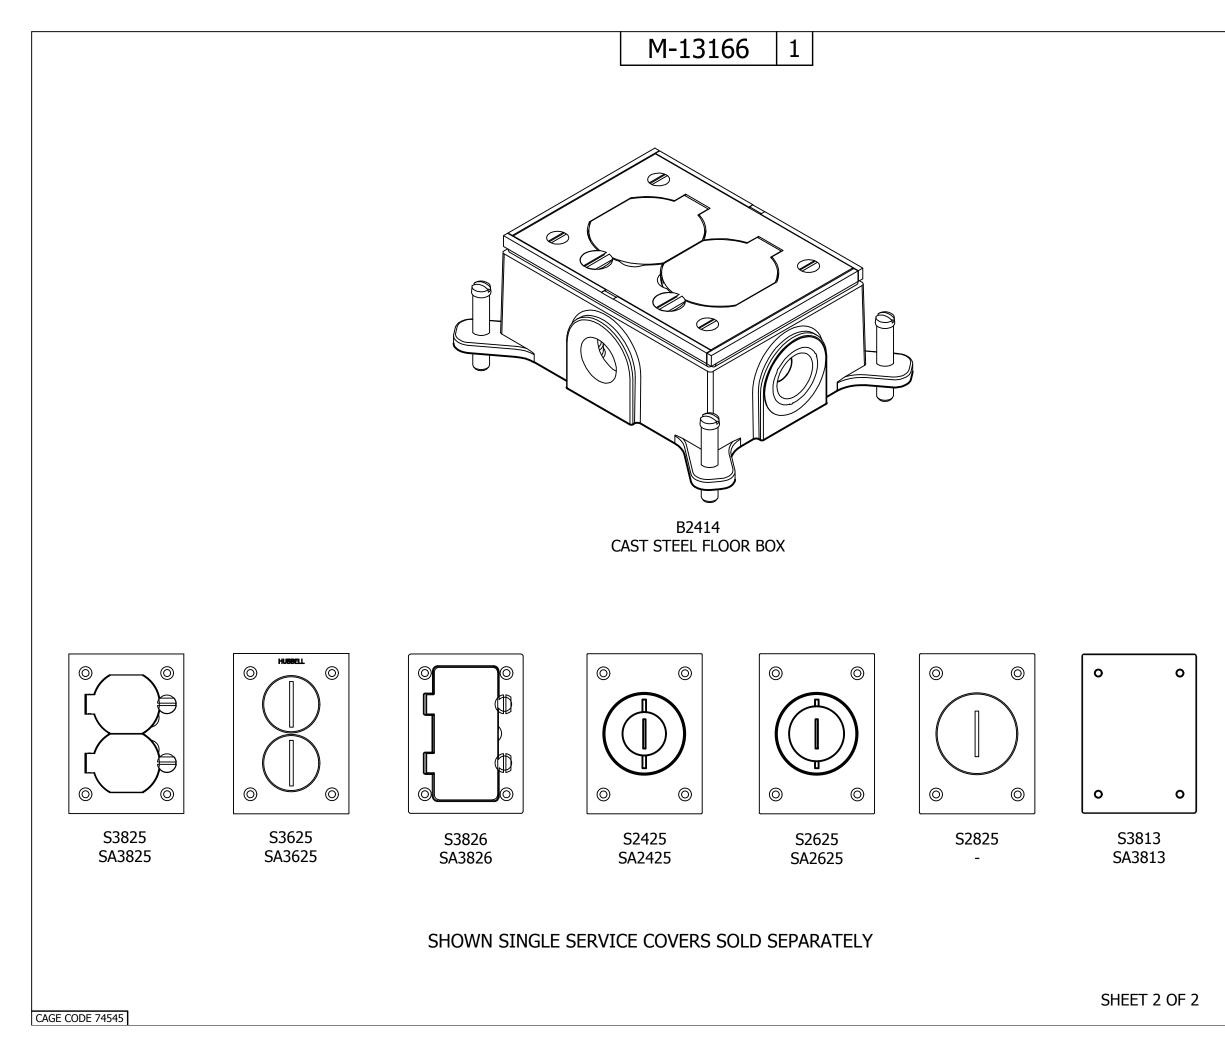

|                                                                                                                                                                                                  | LIST OF PARTS                                                                                                                             |                                                                                                                                            |                                           |
|--------------------------------------------------------------------------------------------------------------------------------------------------------------------------------------------------|-------------------------------------------------------------------------------------------------------------------------------------------|--------------------------------------------------------------------------------------------------------------------------------------------|-------------------------------------------|
| DESCRIPTION                                                                                                                                                                                      | MATERIAL                                                                                                                                  | FINISH                                                                                                                                     | DIMENSION SHEET FOR CAT. NO<br>B2414, BA2 |
| SEE SHEET 1                                                                                                                                                                                      |                                                                                                                                           |                                                                                                                                            |                                           |
|                                                                                                                                                                                                  |                                                                                                                                           |                                                                                                                                            | s NO                                      |
|                                                                                                                                                                                                  |                                                                                                                                           |                                                                                                                                            |                                           |
|                                                                                                                                                                                                  |                                                                                                                                           |                                                                                                                                            | - 241                                     |
|                                                                                                                                                                                                  |                                                                                                                                           |                                                                                                                                            | <b>4</b>                                  |
|                                                                                                                                                                                                  |                                                                                                                                           |                                                                                                                                            | BA S                                      |
|                                                                                                                                                                                                  |                                                                                                                                           |                                                                                                                                            | EET FOR CAT. NO.<br>B2414, BA2414         |
|                                                                                                                                                                                                  |                                                                                                                                           |                                                                                                                                            | 4                                         |
|                                                                                                                                                                                                  |                                                                                                                                           |                                                                                                                                            |                                           |
|                                                                                                                                                                                                  |                                                                                                                                           |                                                                                                                                            |                                           |
|                                                                                                                                                                                                  |                                                                                                                                           |                                                                                                                                            |                                           |
|                                                                                                                                                                                                  |                                                                                                                                           |                                                                                                                                            |                                           |
|                                                                                                                                                                                                  |                                                                                                                                           |                                                                                                                                            |                                           |
|                                                                                                                                                                                                  |                                                                                                                                           |                                                                                                                                            |                                           |
|                                                                                                                                                                                                  |                                                                                                                                           |                                                                                                                                            |                                           |
|                                                                                                                                                                                                  |                                                                                                                                           |                                                                                                                                            |                                           |
|                                                                                                                                                                                                  |                                                                                                                                           |                                                                                                                                            |                                           |
|                                                                                                                                                                                                  |                                                                                                                                           |                                                                                                                                            |                                           |
|                                                                                                                                                                                                  |                                                                                                                                           |                                                                                                                                            |                                           |
|                                                                                                                                                                                                  |                                                                                                                                           |                                                                                                                                            |                                           |
|                                                                                                                                                                                                  |                                                                                                                                           |                                                                                                                                            |                                           |
|                                                                                                                                                                                                  |                                                                                                                                           |                                                                                                                                            |                                           |
|                                                                                                                                                                                                  |                                                                                                                                           |                                                                                                                                            |                                           |
|                                                                                                                                                                                                  |                                                                                                                                           |                                                                                                                                            |                                           |
|                                                                                                                                                                                                  |                                                                                                                                           |                                                                                                                                            |                                           |
|                                                                                                                                                                                                  |                                                                                                                                           |                                                                                                                                            |                                           |
|                                                                                                                                                                                                  |                                                                                                                                           |                                                                                                                                            |                                           |
|                                                                                                                                                                                                  |                                                                                                                                           |                                                                                                                                            |                                           |
|                                                                                                                                                                                                  |                                                                                                                                           |                                                                                                                                            |                                           |
|                                                                                                                                                                                                  |                                                                                                                                           |                                                                                                                                            |                                           |
| 1 INITIAL RELEA                                                                                                                                                                                  | SE. PER                                                                                                                                   | DDL 04/18/16                                                                                                                               | B                                         |
| DCN 22067                                                                                                                                                                                        |                                                                                                                                           | DDL 04/18/16<br>APP DATE                                                                                                                   | B                                         |
| DCN 22067REVDESCRI                                                                                                                                                                               | PTION                                                                                                                                     | APP DATE                                                                                                                                   | B                                         |
| DCN 22067<br>REV DESCRI<br>THE DESIGN<br>PRODUCT SHO                                                                                                                                             | PTION<br>AND DIMENSIO                                                                                                                     | APP DATE ONS OF THE DRAWING ARE                                                                                                            | B                                         |
| DCN 22067<br>REV DESCRI<br>THE DESIGN<br>PRODUCT SHO<br>SUBJECT TO                                                                                                                               | PTION<br>AND DIMENSIO<br>WN ON THIS E<br>CHANGE WITH                                                                                      | APP DATE<br>ONS OF THE<br>DRAWING ARE<br>OUT NOTICE.                                                                                       |                                           |
| DCN 22067<br>REV DESCRI<br>THE DESIGN<br>PRODUCT SHO<br>SUBJECT TO<br>DIMENSIO                                                                                                                   | PTION<br>AND DIMENSIO                                                                                                                     | APP DATE<br>ONS OF THE<br>DRAWING ARE<br>OUT NOTICE.                                                                                       |                                           |
| DCN 22067<br>REV DESCRI<br>THE DESIGN<br>PRODUCT SHO<br>SUBJECT TO<br>DIMENSION                                                                                                                  | PTION<br>AND DIMENSIO<br>WN ON THIS E<br>CHANGE WITHONS ARE IN INCO                                                                       | APP DATE<br>ONS OF THE<br>DRAWING ARE<br>OUT NOTICE.<br>HES [mm].                                                                          |                                           |
| DCN 22067<br>REV DESCRI<br>THE DESIGN<br>PRODUCT SHO<br>SUBJECT TO<br>DIMENSION<br>TITLE                                                                                                         | PTION<br>AND DIMENSIO<br>WN ON THIS E<br>CHANGE WITHONS ARE IN INCO                                                                       | APP DATE<br>ONS OF THE<br>DRAWING ARE<br>OUT NOTICE.<br>HES [mm].                                                                          |                                           |
| DCN 22067<br>REV DESCRI<br>THE DESIGN<br>PRODUCT SHO<br>SUBJECT TO<br>DIMENSION                                                                                                                  | PTION<br>AND DIMENSIO<br>WN ON THIS E<br>CHANGE WITHONS ARE IN INCO                                                                       | APP DATE<br>ONS OF THE<br>DRAWING ARE<br>OUT NOTICE.<br>HES [mm].                                                                          | B M-13166                                 |
| DCN 22067<br>REV DESCRI<br>THE DESIGN<br>PRODUCT SHO<br>SUBJECT TO<br>DIMENSION<br>TITLE<br>CAST, RECTAN                                                                                         | PTION<br>AND DIMENSIG<br>WN ON THIS D<br>CHANGE WITH<br>NS ARE IN INCH<br>NGULAR, ONE<br>DEEP FAMILY<br>WIRING DE                         | APP DATE<br>DNS OF THE<br>DRAWING ARE<br>OUT NOTICE.<br>HES [mm].<br>E GANG, 2.00"<br>VICE-KELLEMS                                         |                                           |
| DCN 22067<br>REV DESCRI<br>THE DESIGN<br>PRODUCT SHO<br>SUBJECT TO<br>DIMENSION<br>TITLE                                                                                                         | PTION<br>AND DIMENSIG<br>WN ON THIS D<br>CHANGE WITH<br>NS ARE IN INCH<br>NGULAR, ONE<br>DEEP FAMILY<br>WIRING DE<br>HUBBELL IN           | APP DATE<br>ONS OF THE<br>DRAWING ARE<br>OUT NOTICE.<br>HES [mm].<br>E GANG, 2.00"                                                         |                                           |
| DCN 22067<br>REV DESCRI<br>THE DESIGN<br>PRODUCT SHO<br>SUBJECT TO<br>DIMENSION<br>TITLE<br>CAST, RECTAN                                                                                         | PTION<br>AND DIMENSIG<br>WN ON THIS D<br>CHANGE WITH<br>NS ARE IN INCH<br>NGULAR, ONE<br>DEEP FAMILY<br>WIRING DE<br>HUBBELL IN           | APP DATE<br>DNS OF THE<br>DNS OF THE<br>DRAWING ARE<br>OUT NOTICE.<br>HES [mm].<br>E GANG, 2.00"<br>VICE-KELLEMS<br>ICORPORATED<br>TON, CT |                                           |
| DCN 22067<br>REV DESCRI<br>THE DESIGN<br>PRODUCT SHO<br>SUBJECT TO<br>DIMENSION<br>TITLE<br>CAST, RECTAN<br>TOLERANCES UNLESS<br>OTHERWISE SPECIFIED<br>TOLERANCES UNLESS<br>OTHERWISE SPECIFIED | PTION<br>AND DIMENSION<br>WIN ON THIS D<br>CHANGE WITH<br>NS ARE IN INCH<br>NGULAR, ONE<br>DEEP FAMILY<br>WIRING DE<br>HUBBELL IN<br>SHEL | APP DATE<br>DNS OF THE<br>DRAWING ARE<br>OUT NOTICE.<br>HES [mm].<br>E GANG, 2.00"<br>VICE-KELLEMS<br>ICORPORATED<br>TON, CT               |                                           |