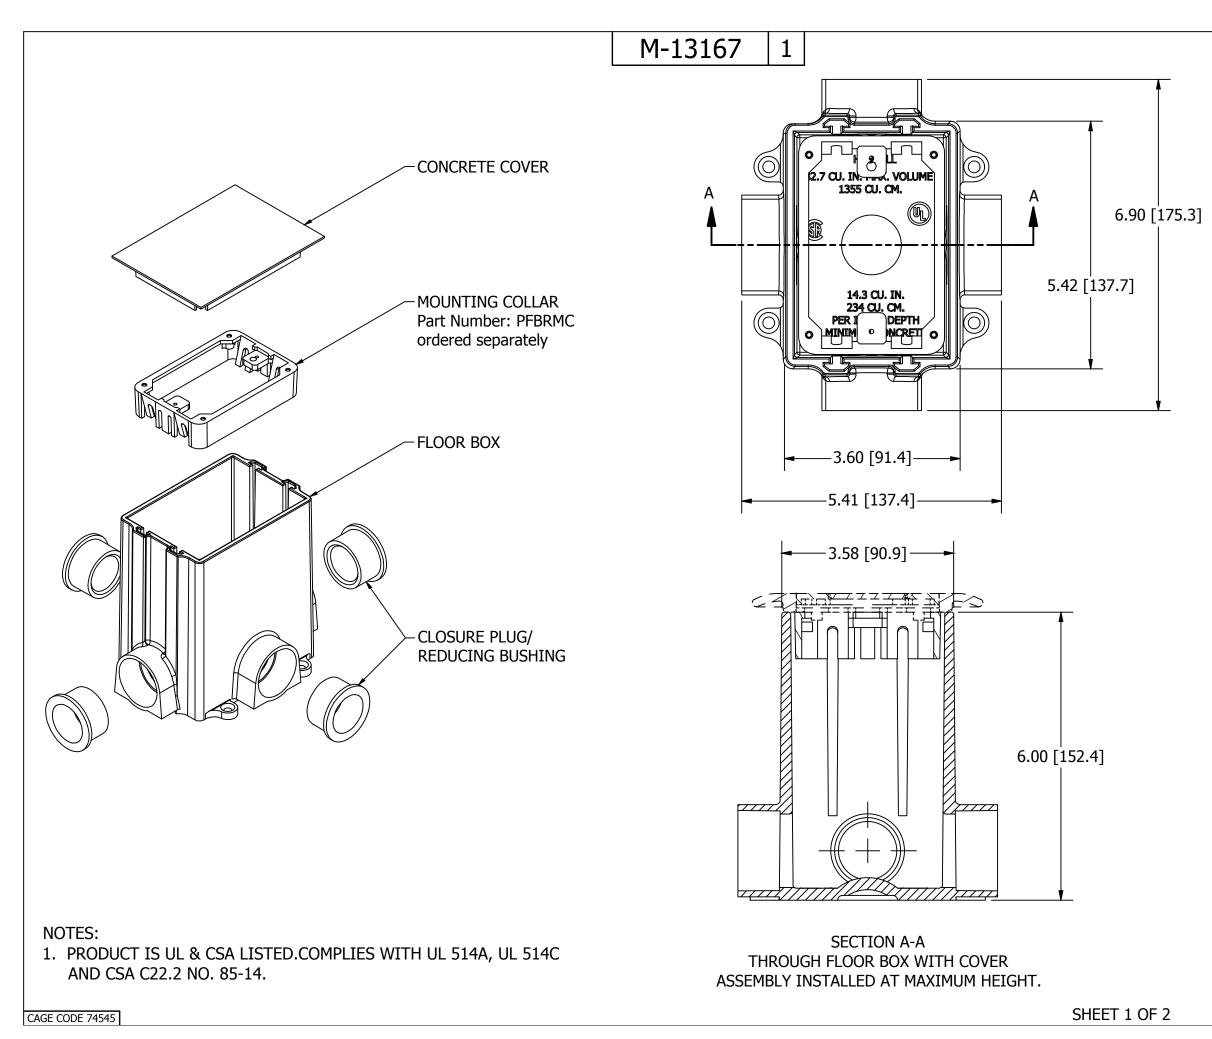

## M-13167 1

PFBRG1 NON-METALLIC FLOOR BOX WITH PFBRFx1 FLANGE AND PFBR826 COVERS

> COVERS (SOLD SEPARATELY)

PFBR826BLA PFBR826BRA PFBR826GYA PFBR826IA

| LIST OF PARTS DESCRIPTION MATERIAL FINISH                                                                                                                                                                                                                                                                                           |                |
|-------------------------------------------------------------------------------------------------------------------------------------------------------------------------------------------------------------------------------------------------------------------------------------------------------------------------------------|----------------|
|                                                                                                                                                                                                                                                                                                                                     | <u></u>        |
| SEE SHEET 1                                                                                                                                                                                                                                                                                                                         |                |
|                                                                                                                                                                                                                                                                                                                                     |                |
|                                                                                                                                                                                                                                                                                                                                     |                |
|                                                                                                                                                                                                                                                                                                                                     |                |
|                                                                                                                                                                                                                                                                                                                                     |                |
|                                                                                                                                                                                                                                                                                                                                     |                |
|                                                                                                                                                                                                                                                                                                                                     |                |
|                                                                                                                                                                                                                                                                                                                                     | `              |
|                                                                                                                                                                                                                                                                                                                                     |                |
|                                                                                                                                                                                                                                                                                                                                     |                |
| 1 INITIAL RELEASE. PER DDL 04/18/16                                                                                                                                                                                                                                                                                                 | <sub>6</sub> Ф |
| 1       INITIAL RELEASE. PER       DDL       04/18/16         DCN 22067                                                                                                                                                                                                                                                             | <u>б</u><br>Б  |
| DCN 22067                                                                                                                                                                                                                                                                                                                           |                |
| DCN 22067     APP     DATE       REV     DESCRIPTION     APP     DATE       THE DESIGN AND DIMENSIONS OF THE<br>PRODUCT SHOWN ON THIS DRAWING ARE<br>SUBJECT TO CHANGE WITHOUT NOTICE.<br>DIMENSIONS ARE IN INCHES [mm].       TITLE       NON-METALLIC, RECTANGULAR, ONE<br>GANG BOX FAMILY                                        | B M-13167      |
| DCN 22067     APP       REV     DESCRIPTION     APP       THE DESIGN AND DIMENSIONS OF THE     PRODUCT SHOWN ON THIS DRAWING ARE       SUBJECT TO CHANGE WITHOUT NOTICE.     DIMENSIONS ARE IN INCHES [mm].                                                                                                                         | °    M-13167   |
| DCN 22067       DESCRIPTION       APP       DATE         THE DESIGN AND DIMENSIONS OF THE<br>PRODUCT SHOWN ON THIS DRAWING ARE<br>SUBJECT TO CHANGE WITHOUT NOTICE.<br>DIMENSIONS ARE IN INCHES [mm].         TITLE         NON-METALLIC, RECTANGULAR, ONE<br>GANG BOX FAMILY         WIRING DEVICE-KELLEMS<br>HUBBELL INCORPORATED | °    M-13167   |