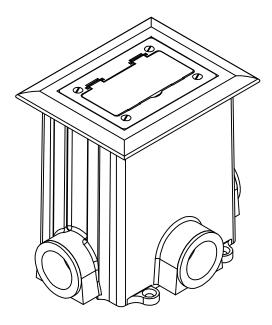

## M-13167 1

PFBRG1 NON-METALLIC FLOOR BOX WITH PFBRFx1 FLANGE AND PFBR826 COVERS

> COVERS (SOLD SEPARATELY)

PFBR826BLA PFBR826BRA PFBR826GYA PFBR826IA

| LIST OF PARTS DESCRIPTION MATERIAL FINISH                                                                                                                                                                                                                                                                                           |                |
|-------------------------------------------------------------------------------------------------------------------------------------------------------------------------------------------------------------------------------------------------------------------------------------------------------------------------------------|----------------|
|                                                                                                                                                                                                                                                                                                                                     | <u></u>        |
| SEE SHEET 1                                                                                                                                                                                                                                                                                                                         |                |
|                                                                                                                                                                                                                                                                                                                                     |                |
|                                                                                                                                                                                                                                                                                                                                     |                |
|                                                                                                                                                                                                                                                                                                                                     |                |
|                                                                                                                                                                                                                                                                                                                                     |                |
|                                                                                                                                                                                                                                                                                                                                     |                |
|                                                                                                                                                                                                                                                                                                                                     |                |
|                                                                                                                                                                                                                                                                                                                                     | `              |
|                                                                                                                                                                                                                                                                                                                                     |                |
|                                                                                                                                                                                                                                                                                                                                     |                |
| 1 INITIAL RELEASE. PER DDL 04/18/16                                                                                                                                                                                                                                                                                                 | <sub>6</sub> Ф |
| 1       INITIAL RELEASE. PER       DDL       04/18/16         DCN 22067                                                                                                                                                                                                                                                             | <u>б</u><br>Б  |
| DCN 22067                                                                                                                                                                                                                                                                                                                           |                |
| DCN 22067     APP     DATE       REV     DESCRIPTION     APP     DATE       THE DESIGN AND DIMENSIONS OF THE<br>PRODUCT SHOWN ON THIS DRAWING ARE<br>SUBJECT TO CHANGE WITHOUT NOTICE.<br>DIMENSIONS ARE IN INCHES [mm].       TITLE       NON-METALLIC, RECTANGULAR, ONE<br>GANG BOX FAMILY                                        | B M-13167      |
| DCN 22067     APP       REV     DESCRIPTION     APP       THE DESIGN AND DIMENSIONS OF THE     PRODUCT SHOWN ON THIS DRAWING ARE       SUBJECT TO CHANGE WITHOUT NOTICE.     DIMENSIONS ARE IN INCHES [mm].                                                                                                                         | °    M-13167   |
| DCN 22067       DESCRIPTION       APP       DATE         THE DESIGN AND DIMENSIONS OF THE<br>PRODUCT SHOWN ON THIS DRAWING ARE<br>SUBJECT TO CHANGE WITHOUT NOTICE.<br>DIMENSIONS ARE IN INCHES [mm].         TITLE         NON-METALLIC, RECTANGULAR, ONE<br>GANG BOX FAMILY         WIRING DEVICE-KELLEMS<br>HUBBELL INCORPORATED | °    M-13167   |