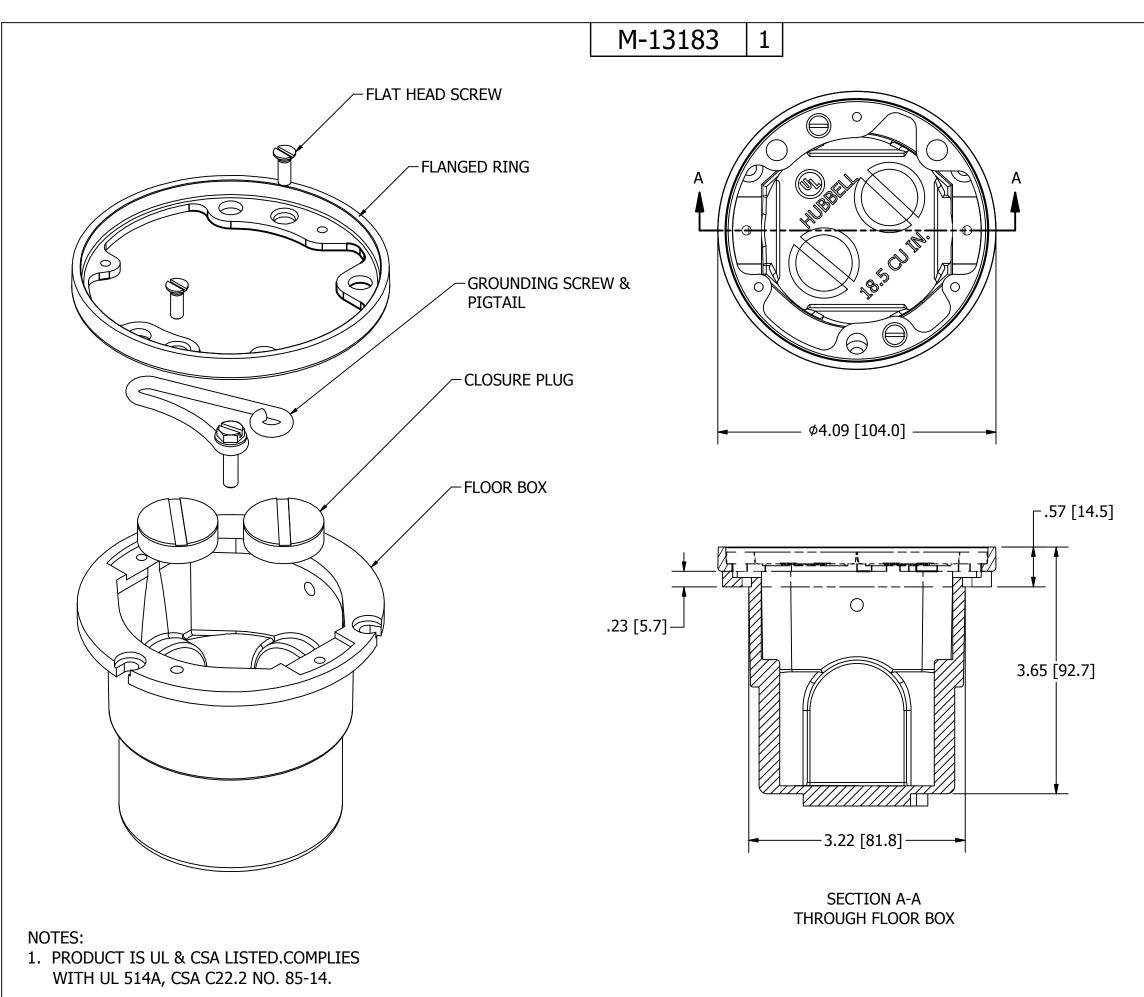

CAGE CODE 74545

| LIST OF PARTS   MATERIAL   FINISH     ELOOR BOX   GRAY IRON   GRAY   GRAY     CLOSURE PLUG   STEEL   TIN PLATE   SINC PLATE     SCREW FLAT HEAD   STEEL   ZINC PLATE   GRAV     GROUNDING   COPPER   GREEN INSUL   GREEN INSUL     SCREW & PIGTAIL   COPPER   GREEN INSUL   GREEN INSUL     SCREW & PIGTAIL   COPPER   GREEN INSUL   GREEN INSUL     SCREW & PIGTAIL   OV/18/16   DL   O4/18/16     DCN 22067   DESCRIPTION   APP   DATE     THE DESIGN AND DIMENSIONS OF THE<br>PRODUCT SHOWN ON THIS DRAWING ARE<br>SUBECT TO CHANGE WITHOUT NOTICE.<br>DIMENSIONS ARE IN INCHES [mm].   THE   CAST, ROUND ONE GANG, WOOD FLOOR<br>BOX     TITLE   CAST, ROUND ONE GANG, WOOD FLOOR<br>BOX   WIRING DEVICE-KELLEMS<br>HUBBELL INCORPORATED<br>SHELTON, CT   IMONE   IMONE                                                                                                                                                                                                                                                                                                                                                                                                                                                                                                                                                                                                                                                                                                                                                                                                                                                                                                                                                                                                                                                                                                                                                                                                                                                                                                                                                                                                                                                                                                                                                                                                                                                          |                                                                                                                                                                                                                                                  |                                                                                                                                          |                                                                                                                                     | 1    |
|--------------------------------------------------------------------------------------------------------------------------------------------------------------------------------------------------------------------------------------------------------------------------------------------------------------------------------------------------------------------------------------------------------------------------------------------------------------------------------------------------------------------------------------------------------------------------------------------------------------------------------------------------------------------------------------------------------------------------------------------------------------------------------------------------------------------------------------------------------------------------------------------------------------------------------------------------------------------------------------------------------------------------------------------------------------------------------------------------------------------------------------------------------------------------------------------------------------------------------------------------------------------------------------------------------------------------------------------------------------------------------------------------------------------------------------------------------------------------------------------------------------------------------------------------------------------------------------------------------------------------------------------------------------------------------------------------------------------------------------------------------------------------------------------------------------------------------------------------------------------------------------------------------------------------------------------------------------------------------------------------------------------------------------------------------------------------------------------------------------------------------------------------------------------------------------------------------------------------------------------------------------------------------------------------------------------------------------------------------------------------------------------------------------------------------------|--------------------------------------------------------------------------------------------------------------------------------------------------------------------------------------------------------------------------------------------------|------------------------------------------------------------------------------------------------------------------------------------------|-------------------------------------------------------------------------------------------------------------------------------------|------|
| 1   INITIAL RELEASE. PER   DDL   04/18/16   M13183     REV   DESCRIPTION   APP   DATE   M13183     THE DESIGN AND DIMENSIONS OF THE SUBJECT TO CHANGE WITHOUT NOTICE. DIMENSIONS ARE IN INCHES [mm].   M13183   M13183     TITLE   CAST, ROUND ONE GANG, WOOD FLOOR BOX   WIRING DEVICE-KELLEMS HUBBELL INCORPORATED SHELTON, CT   M13183     TOLERMARS WILLSON   M13183   M145   M145                                                                                                                                                                                                                                                                                                                                                                                                                                                                                                                                                                                                                                                                                                                                                                                                                                                                                                                                                                                                                                                                                                                                                                                                                                                                                                                                                                                                                                                                                                                                                                                                                                                                                                                                                                                                                                                                          |                                                                                                                                                                                                                                                  |                                                                                                                                          |                                                                                                                                     |      |
| 1   INITIAL RELEASE. PER   DDL   04/18/16   M13183     REV   DESCRIPTION   APP   DATE   M13183     THE DESIGN AND DIMENSIONS OF THE SUBJECT TO CHANGE WITHOUT NOTICE. DIMENSIONS ARE IN INCHES [mm].   M13183   M13183     TITLE   CAST, ROUND ONE GANG, WOOD FLOOR BOX   WIRING DEVICE-KELLEMS HUBBELL INCORPORATED SHELTON, CT   M13183     TOLERMARS WILLSON   M13183   M145   M145                                                                                                                                                                                                                                                                                                                                                                                                                                                                                                                                                                                                                                                                                                                                                                                                                                                                                                                                                                                                                                                                                                                                                                                                                                                                                                                                                                                                                                                                                                                                                                                                                                                                                                                                                                                                                                                                          |                                                                                                                                                                                                                                                  |                                                                                                                                          | FINISH                                                                                                                              | IMIC |
| 1   INITIAL RELEASE. PER   DDL   04/18/16   M13183     REV   DESCRIPTION   APP   DATE   M13183     THE DESIGN AND DIMENSIONS OF THE SUBJECT TO CHANGE WITHOUT NOTICE. DIMENSIONS ARE IN INCHES [mm].   M13183   M13183     TITLE   CAST, ROUND ONE GANG, WOOD FLOOR BOX   WIRING DEVICE-KELLEMS HUBBELL INCORPORATED SHELTON, CT   M13183     TOLERMARS WILLSON   M13183   M145   M145                                                                                                                                                                                                                                                                                                                                                                                                                                                                                                                                                                                                                                                                                                                                                                                                                                                                                                                                                                                                                                                                                                                                                                                                                                                                                                                                                                                                                                                                                                                                                                                                                                                                                                                                                                                                                                                                          |                                                                                                                                                                                                                                                  |                                                                                                                                          |                                                                                                                                     | SN   |
| 1   INITIAL RELEASE. PER   DDL   04/18/16   M13183     REV   DESCRIPTION   APP   DATE   M13183     THE DESIGN AND DIMENSIONS OF THE SUBJECT TO CHANGE WITHOUT NOTICE. DIMENSIONS ARE IN INCHES [mm].   M13183   M13183     TITLE   CAST, ROUND ONE GANG, WOOD FLOOR BOX   WIRING DEVICE-KELLEMS HUBBELL INCORPORATED SHELTON, CT   M13183     TOLERMARS WILLSON   M13183   M145   M145                                                                                                                                                                                                                                                                                                                                                                                                                                                                                                                                                                                                                                                                                                                                                                                                                                                                                                                                                                                                                                                                                                                                                                                                                                                                                                                                                                                                                                                                                                                                                                                                                                                                                                                                                                                                                                                                          |                                                                                                                                                                                                                                                  |                                                                                                                                          |                                                                                                                                     | Į Į  |
| 1   INITIAL RELEASE. PER   DDL   04/18/16   M13183     REV   DESCRIPTION   APP   DATE   M13183     THE DESIGN AND DIMENSIONS OF THE SUBJECT TO CHANGE WITHOUT NOTICE. DIMENSIONS ARE IN INCHES [mm].   M13183   M13183     TITLE   CAST, ROUND ONE GANG, WOOD FLOOR BOX   WIRING DEVICE-KELLEMS HUBBELL INCORPORATED SHELTON, CT   M13183     TOLERMARS WILLSON   M13183   M145   M145                                                                                                                                                                                                                                                                                                                                                                                                                                                                                                                                                                                                                                                                                                                                                                                                                                                                                                                                                                                                                                                                                                                                                                                                                                                                                                                                                                                                                                                                                                                                                                                                                                                                                                                                                                                                                                                                          |                                                                                                                                                                                                                                                  |                                                                                                                                          |                                                                                                                                     | -SH  |
| 1   INITIAL RELEASE. PER   DDL   04/18/16   M13183     REV   DESCRIPTION   APP   DATE   M13183     THE DESIGN AND DIMENSIONS OF THE SUBJECT TO CHANGE WITHOUT NOTICE. DIMENSIONS ARE IN INCHES [mm].   M13183   M13183     TITLE   CAST, ROUND ONE GANG, WOOD FLOOR BOX   WIRING DEVICE-KELLEMS HUBBELL INCORPORATED SHELTON, CT   M13183     TOLERMARS WILLSON   M13183   M145   M145                                                                                                                                                                                                                                                                                                                                                                                                                                                                                                                                                                                                                                                                                                                                                                                                                                                                                                                                                                                                                                                                                                                                                                                                                                                                                                                                                                                                                                                                                                                                                                                                                                                                                                                                                                                                                                                                          |                                                                                                                                                                                                                                                  | BRASS                                                                                                                                    | BROWN                                                                                                                               | 南    |
| 1   INITIAL RELEASE. PER   DDL   04/18/16   M13183     REV   DESCRIPTION   APP   DATE   M13183     THE DESIGN AND DIMENSIONS OF THE SUBJECT TO CHANGE WITHOUT NOTICE. DIMENSIONS ARE IN INCHES [mm].   M13183   M13183     TITLE   CAST, ROUND ONE GANG, WOOD FLOOR BOX   WIRING DEVICE-KELLEMS HUBBELL INCORPORATED SHELTON, CT   M13183     TOLERMARS WILLSON   M13183   M145   M145                                                                                                                                                                                                                                                                                                                                                                                                                                                                                                                                                                                                                                                                                                                                                                                                                                                                                                                                                                                                                                                                                                                                                                                                                                                                                                                                                                                                                                                                                                                                                                                                                                                                                                                                                                                                                                                                          |                                                                                                                                                                                                                                                  | COPPER                                                                                                                                   | GREEN INSUL                                                                                                                         | T F  |
| 1   INITIAL RELEASE. PER   DDL   04/18/16   M13183     REV   DESCRIPTION   APP   DATE   M13183     THE DESIGN AND DIMENSIONS OF THE SUBJECT TO CHANGE WITHOUT NOTICE. DIMENSIONS ARE IN INCHES [mm].   M13183   M13183     TITLE   CAST, ROUND ONE GANG, WOOD FLOOR BOX   WIRING DEVICE-KELLEMS HUBBELL INCORPORATED SHELTON, CT   M13183     TOLERMARS WILLSON   M13183   M145   M145                                                                                                                                                                                                                                                                                                                                                                                                                                                                                                                                                                                                                                                                                                                                                                                                                                                                                                                                                                                                                                                                                                                                                                                                                                                                                                                                                                                                                                                                                                                                                                                                                                                                                                                                                                                                                                                                          | SCREW & PIGTAIL                                                                                                                                                                                                                                  | COTTER                                                                                                                                   |                                                                                                                                     |      |
| 1   INITIAL RELEASE. PER   DDL   04/18/16   M13183     REV   DESCRIPTION   APP   DATE   M13183     THE DESIGN AND DIMENSIONS OF THE SUBJECT TO CHANGE WITHOUT NOTICE. DIMENSIONS ARE IN INCHES [mm].   M13183   M13183     TITLE   CAST, ROUND ONE GANG, WOOD FLOOR BOX   WIRING DEVICE-KELLEMS HUBBELL INCORPORATED SHELTON, CT   M13183     TOLERMARS WILLSON   M13183   M145   M145                                                                                                                                                                                                                                                                                                                                                                                                                                                                                                                                                                                                                                                                                                                                                                                                                                                                                                                                                                                                                                                                                                                                                                                                                                                                                                                                                                                                                                                                                                                                                                                                                                                                                                                                                                                                                                                                          |                                                                                                                                                                                                                                                  |                                                                                                                                          |                                                                                                                                     |      |
| 1   INITIAL RELEASE. PER   DDL   04/18/16   M13183     REV   DESCRIPTION   APP   DATE   M13183     THE DESIGN AND DIMENSIONS OF THE SUBJECT TO CHANGE WITHOUT NOTICE. DIMENSIONS ARE IN INCHES [mm].   M13183   M13183     TITLE   CAST, ROUND ONE GANG, WOOD FLOOR BOX   WIRING DEVICE-KELLEMS HUBBELL INCORPORATED SHELTON, CT   M13183     TOLERMARS WILLSON   M13183   M145   M145                                                                                                                                                                                                                                                                                                                                                                                                                                                                                                                                                                                                                                                                                                                                                                                                                                                                                                                                                                                                                                                                                                                                                                                                                                                                                                                                                                                                                                                                                                                                                                                                                                                                                                                                                                                                                                                                          |                                                                                                                                                                                                                                                  |                                                                                                                                          |                                                                                                                                     | 88 Z |
| Initial Release. PER   DDL   04/18/16   04/18/16     REV   DESCRIPTION   APP   DATE     THE DESIGN AND DIMENSIONS OF THE PRODUCT SHOWN ON THIS DRAWING ARE SUBJECT TO CHANGE WITHOUT NOTICE. DIMENSIONS ARE IN INCHES [mm].   M1318     TITLE   CAST, ROUND ONE GANG, WOOD FLOOR BOX   WIRING DEVICE-KELLEMS HUBBELL INCORPORATED SHELTON, CT   M18108     TOLERANCES UNLESS OTHERWISE SPECIFIED .XX = ±.01   DR. BY   SCALE NONE   NONE     .XX = ±.01   CHK. BY   DDI   DATE   04/16/16                                                                                                                                                                                                                                                                                                                                                                                                                                                                                                                                                                                                                                                                                                                                                                                                                                                                                                                                                                                                                                                                                                                                                                                                                                                                                                                                                                                                                                                                                                                                                                                                                                                                                                                                                                                                                                                                                                                                            |                                                                                                                                                                                                                                                  |                                                                                                                                          |                                                                                                                                     |      |
| Initial Release. PER   DDL   04/18/16   04/18/16     REV   DESCRIPTION   APP   DATE     THE DESIGN AND DIMENSIONS OF THE PRODUCT SHOWN ON THIS DRAWING ARE SUBJECT TO CHANGE WITHOUT NOTICE. DIMENSIONS ARE IN INCHES [mm].   M1318     TITLE   CAST, ROUND ONE GANG, WOOD FLOOR BOX   WIRING DEVICE-KELLEMS HUBBELL INCORPORATED SHELTON, CT   M18108     TOLERANCES UNLESS OTHERWISE SPECIFIED .XX = ±.01   DR. BY   SCALE NONE   NONE     .XX = ±.01   CHK. BY   DDI   DATE   04/16/16                                                                                                                                                                                                                                                                                                                                                                                                                                                                                                                                                                                                                                                                                                                                                                                                                                                                                                                                                                                                                                                                                                                                                                                                                                                                                                                                                                                                                                                                                                                                                                                                                                                                                                                                                                                                                                                                                                                                            |                                                                                                                                                                                                                                                  |                                                                                                                                          |                                                                                                                                     |      |
| Initial Release. PER   DDL   04/18/16   04/18/16     REV   DESCRIPTION   APP   DATE     THE DESIGN AND DIMENSIONS OF THE PRODUCT SHOWN ON THIS DRAWING ARE SUBJECT TO CHANGE WITHOUT NOTICE. DIMENSIONS ARE IN INCHES [mm].   M1318     TITLE   CAST, ROUND ONE GANG, WOOD FLOOR BOX   WIRING DEVICE-KELLEMS HUBBELL INCORPORATED SHELTON, CT   M18108     TOLERANCES UNLESS OTHERWISE SPECIFIED .XX = ±.01   DR. BY   SCALE NONE   NONE     .XX = ±.01   CHK. BY   DDI   DATE   04/16/16                                                                                                                                                                                                                                                                                                                                                                                                                                                                                                                                                                                                                                                                                                                                                                                                                                                                                                                                                                                                                                                                                                                                                                                                                                                                                                                                                                                                                                                                                                                                                                                                                                                                                                                                                                                                                                                                                                                                            |                                                                                                                                                                                                                                                  |                                                                                                                                          |                                                                                                                                     |      |
| Initial Release. PER   DDL   04/18/16   04/18/16     REV   DESCRIPTION   APP   DATE     THE DESIGN AND DIMENSIONS OF THE PRODUCT SHOWN ON THIS DRAWING ARE SUBJECT TO CHANGE WITHOUT NOTICE. DIMENSIONS ARE IN INCHES [mm].   M1318     TITLE   CAST, ROUND ONE GANG, WOOD FLOOR BOX   WIRING DEVICE-KELLEMS HUBBELL INCORPORATED SHELTON, CT   M18108     TOLERANCES UNLESS OTHERWISE SPECIFIED .XX = ±.01   DR. BY   SCALE NONE   NONE     .XX = ±.01   CHK. BY   DDI   DATE   04/16/16                                                                                                                                                                                                                                                                                                                                                                                                                                                                                                                                                                                                                                                                                                                                                                                                                                                                                                                                                                                                                                                                                                                                                                                                                                                                                                                                                                                                                                                                                                                                                                                                                                                                                                                                                                                                                                                                                                                                            |                                                                                                                                                                                                                                                  |                                                                                                                                          |                                                                                                                                     |      |
| Initial Release. PER   DDL   04/18/16   04/18/16     REV   DESCRIPTION   APP   DATE     THE DESIGN AND DIMENSIONS OF THE PRODUCT SHOWN ON THIS DRAWING ARE SUBJECT TO CHANGE WITHOUT NOTICE. DIMENSIONS ARE IN INCHES [mm].   M1318     TITLE   CAST, ROUND ONE GANG, WOOD FLOOR BOX   WIRING DEVICE-KELLEMS HUBBELL INCORPORATED SHELTON, CT   M18108     TOLERANCES UNLESS OTHERWISE SPECIFIED .XX = ±.01   DR. BY   SCALE NONE   NONE     .XX = ±.01   CHK. BY   DDI   DATE   04/16/16                                                                                                                                                                                                                                                                                                                                                                                                                                                                                                                                                                                                                                                                                                                                                                                                                                                                                                                                                                                                                                                                                                                                                                                                                                                                                                                                                                                                                                                                                                                                                                                                                                                                                                                                                                                                                                                                                                                                            |                                                                                                                                                                                                                                                  |                                                                                                                                          |                                                                                                                                     |      |
| Initial Release. PER   DDL   04/18/16   04/18/16     REV   DESCRIPTION   APP   DATE     THE DESIGN AND DIMENSIONS OF THE PRODUCT SHOWN ON THIS DRAWING ARE SUBJECT TO CHANGE WITHOUT NOTICE. DIMENSIONS ARE IN INCHES [mm].   M1318     TITLE   CAST, ROUND ONE GANG, WOOD FLOOR BOX   WIRING DEVICE-KELLEMS HUBBELL INCORPORATED SHELTON, CT   M18108     TOLERANCES UNLESS OTHERWISE SPECIFIED .XX = ±.01   DR. BY   SCALE NONE   NONE     .XX = ±.01   CHK. BY   DDI   DATE   04/16/16                                                                                                                                                                                                                                                                                                                                                                                                                                                                                                                                                                                                                                                                                                                                                                                                                                                                                                                                                                                                                                                                                                                                                                                                                                                                                                                                                                                                                                                                                                                                                                                                                                                                                                                                                                                                                                                                                                                                            |                                                                                                                                                                                                                                                  |                                                                                                                                          |                                                                                                                                     |      |
| Initial Release. PER   DDL   04/18/16   04/18/16     REV   DESCRIPTION   APP   DATE     THE DESIGN AND DIMENSIONS OF THE PRODUCT SHOWN ON THIS DRAWING ARE SUBJECT TO CHANGE WITHOUT NOTICE. DIMENSIONS ARE IN INCHES [mm].   M1318     TITLE   CAST, ROUND ONE GANG, WOOD FLOOR BOX   WIRING DEVICE-KELLEMS HUBBELL INCORPORATED SHELTON, CT   M18108     TOLERANCES UNLESS OTHERWISE SPECIFIED .XX = ±.01   DR. BY   SCALE NONE   NONE     .XX = ±.01   CHK. BY   DDI   DATE   04/16/16                                                                                                                                                                                                                                                                                                                                                                                                                                                                                                                                                                                                                                                                                                                                                                                                                                                                                                                                                                                                                                                                                                                                                                                                                                                                                                                                                                                                                                                                                                                                                                                                                                                                                                                                                                                                                                                                                                                                            |                                                                                                                                                                                                                                                  |                                                                                                                                          |                                                                                                                                     |      |
| Initial Release. PER   DDL   04/18/16   04/18/16     REV   DESCRIPTION   APP   DATE     THE DESIGN AND DIMENSIONS OF THE PRODUCT SHOWN ON THIS DRAWING ARE SUBJECT TO CHANGE WITHOUT NOTICE. DIMENSIONS ARE IN INCHES [mm].   M1318     TITLE   CAST, ROUND ONE GANG, WOOD FLOOR BOX   WIRING DEVICE-KELLEMS HUBBELL INCORPORATED SHELTON, CT   M18108     TOLERANCES UNLESS OTHERWISE SPECIFIED .XX = ±.01   DR. BY   SCALE NONE   NONE     .XX = ±.01   CHK. BY   DDI   DATE   04/16/16                                                                                                                                                                                                                                                                                                                                                                                                                                                                                                                                                                                                                                                                                                                                                                                                                                                                                                                                                                                                                                                                                                                                                                                                                                                                                                                                                                                                                                                                                                                                                                                                                                                                                                                                                                                                                                                                                                                                            |                                                                                                                                                                                                                                                  |                                                                                                                                          |                                                                                                                                     |      |
| Initial Release. PER   DDL   04/18/16   04/18/16     REV   DESCRIPTION   APP   DATE     THE DESIGN AND DIMENSIONS OF THE PRODUCT SHOWN ON THIS DRAWING ARE SUBJECT TO CHANGE WITHOUT NOTICE. DIMENSIONS ARE IN INCHES [mm].   M1318     TITLE   CAST, ROUND ONE GANG, WOOD FLOOR BOX   WIRING DEVICE-KELLEMS HUBBELL INCORPORATED SHELTON, CT   M18108     TOLERANCES UNLESS OTHERWISE SPECIFIED .XX = ±.01   DR. BY   SCALE NONE   NONE     .XX = ±.01   CHK. BY   DDI   DATE   04/16/16                                                                                                                                                                                                                                                                                                                                                                                                                                                                                                                                                                                                                                                                                                                                                                                                                                                                                                                                                                                                                                                                                                                                                                                                                                                                                                                                                                                                                                                                                                                                                                                                                                                                                                                                                                                                                                                                                                                                            |                                                                                                                                                                                                                                                  |                                                                                                                                          |                                                                                                                                     |      |
| Initial Release. PER   DDL   04/18/16   04/18/16     REV   DESCRIPTION   APP   DATE     THE DESIGN AND DIMENSIONS OF THE PRODUCT SHOWN ON THIS DRAWING ARE SUBJECT TO CHANGE WITHOUT NOTICE. DIMENSIONS ARE IN INCHES [mm].   M1318     TITLE   CAST, ROUND ONE GANG, WOOD FLOOR BOX   WIRING DEVICE-KELLEMS HUBBELL INCORPORATED SHELTON, CT   M18108     TOLERANCES UNLESS OTHERWISE SPECIFIED .XX = ±.01   DR. BY   SCALE NONE   NONE     .XX = ±.01   CHK. BY   DDI   DATE   04/16/16                                                                                                                                                                                                                                                                                                                                                                                                                                                                                                                                                                                                                                                                                                                                                                                                                                                                                                                                                                                                                                                                                                                                                                                                                                                                                                                                                                                                                                                                                                                                                                                                                                                                                                                                                                                                                                                                                                                                            |                                                                                                                                                                                                                                                  |                                                                                                                                          |                                                                                                                                     |      |
| Initial Release. PER   DDL   04/18/16   04/18/16     REV   DESCRIPTION   APP   DATE     THE DESIGN AND DIMENSIONS OF THE PRODUCT SHOWN ON THIS DRAWING ARE SUBJECT TO CHANGE WITHOUT NOTICE. DIMENSIONS ARE IN INCHES [mm].   M1318     TITLE   CAST, ROUND ONE GANG, WOOD FLOOR BOX   WIRING DEVICE-KELLEMS HUBBELL INCORPORATED SHELTON, CT   M18108     TOLERANCES UNLESS OTHERWISE SPECIFIED .XX = ±.01   DR. BY   SCALE NONE   NONE     .XX = ±.01   CHK. BY   DDI   DATE   04/16/16                                                                                                                                                                                                                                                                                                                                                                                                                                                                                                                                                                                                                                                                                                                                                                                                                                                                                                                                                                                                                                                                                                                                                                                                                                                                                                                                                                                                                                                                                                                                                                                                                                                                                                                                                                                                                                                                                                                                            |                                                                                                                                                                                                                                                  |                                                                                                                                          |                                                                                                                                     |      |
| Initial Release. PER   DDL   04/18/16   04/18/16     REV   DESCRIPTION   APP   DATE     THE DESIGN AND DIMENSIONS OF THE PRODUCT SHOWN ON THIS DRAWING ARE SUBJECT TO CHANGE WITHOUT NOTICE. DIMENSIONS ARE IN INCHES [mm].   M1318     TITLE   CAST, ROUND ONE GANG, WOOD FLOOR BOX   WIRING DEVICE-KELLEMS HUBBELL INCORPORATED SHELTON, CT   M18108     TOLERANCES UNLESS OTHERWISE SPECIFIED .XX = ±.01   DR. BY   SCALE NONE   NONE     .XX = ±.01   CHK. BY   DDI   DATE   04/16/16                                                                                                                                                                                                                                                                                                                                                                                                                                                                                                                                                                                                                                                                                                                                                                                                                                                                                                                                                                                                                                                                                                                                                                                                                                                                                                                                                                                                                                                                                                                                                                                                                                                                                                                                                                                                                                                                                                                                            |                                                                                                                                                                                                                                                  |                                                                                                                                          |                                                                                                                                     |      |
| Initial Release. PER   DDL   04/18/16   04/18/16     REV   DESCRIPTION   APP   DATE     THE DESIGN AND DIMENSIONS OF THE PRODUCT SHOWN ON THIS DRAWING ARE SUBJECT TO CHANGE WITHOUT NOTICE. DIMENSIONS ARE IN INCHES [mm].   M1318     TITLE   CAST, ROUND ONE GANG, WOOD FLOOR BOX   WIRING DEVICE-KELLEMS HUBBELL INCORPORATED SHELTON, CT   M18108     TOLERANCES UNLESS OTHERWISE SPECIFIED .XX = ±.01   DR. BY   SCALE NONE   NONE     .XX = ±.01   CHK. BY   DDI   DATE   04/16/16                                                                                                                                                                                                                                                                                                                                                                                                                                                                                                                                                                                                                                                                                                                                                                                                                                                                                                                                                                                                                                                                                                                                                                                                                                                                                                                                                                                                                                                                                                                                                                                                                                                                                                                                                                                                                                                                                                                                            |                                                                                                                                                                                                                                                  |                                                                                                                                          |                                                                                                                                     |      |
| Initial Release. PER   DDL   04/18/16   04/18/16     REV   DESCRIPTION   APP   DATE     THE DESIGN AND DIMENSIONS OF THE PRODUCT SHOWN ON THIS DRAWING ARE SUBJECT TO CHANGE WITHOUT NOTICE. DIMENSIONS ARE IN INCHES [mm].   M1318     TITLE   CAST, ROUND ONE GANG, WOOD FLOOR BOX   WIRING DEVICE-KELLEMS HUBBELL INCORPORATED SHELTON, CT   M18108     TOLERANCES UNLESS OTHERWISE SPECIFIED .XX = ±.01   DR. BY   SCALE NONE   NONE     .XX = ±.01   CHK. BY   DDI   DATE   04/16/16                                                                                                                                                                                                                                                                                                                                                                                                                                                                                                                                                                                                                                                                                                                                                                                                                                                                                                                                                                                                                                                                                                                                                                                                                                                                                                                                                                                                                                                                                                                                                                                                                                                                                                                                                                                                                                                                                                                                            |                                                                                                                                                                                                                                                  |                                                                                                                                          |                                                                                                                                     |      |
| Initial Release. PER   DDL   04/18/16   04/18/16     REV   DESCRIPTION   APP   DATE     THE DESIGN AND DIMENSIONS OF THE PRODUCT SHOWN ON THIS DRAWING ARE SUBJECT TO CHANGE WITHOUT NOTICE. DIMENSIONS ARE IN INCHES [mm].   M1318     TITLE   CAST, ROUND ONE GANG, WOOD FLOOR BOX   WIRING DEVICE-KELLEMS HUBBELL INCORPORATED SHELTON, CT   M18108     TOLERANCES UNLESS OTHERWISE SPECIFIED .XX = ±.01   DR. BY   SCALE NONE   NONE     .XX = ±.01   CHK. BY   DDI   DATE   04/16/16                                                                                                                                                                                                                                                                                                                                                                                                                                                                                                                                                                                                                                                                                                                                                                                                                                                                                                                                                                                                                                                                                                                                                                                                                                                                                                                                                                                                                                                                                                                                                                                                                                                                                                                                                                                                                                                                                                                                            |                                                                                                                                                                                                                                                  |                                                                                                                                          |                                                                                                                                     |      |
| Initial Release. PER   DDL   04/18/16   04/18/16     REV   DESCRIPTION   APP   DATE     THE DESIGN AND DIMENSIONS OF THE PRODUCT SHOWN ON THIS DRAWING ARE SUBJECT TO CHANGE WITHOUT NOTICE. DIMENSIONS ARE IN INCHES [mm].   M1318     TITLE   CAST, ROUND ONE GANG, WOOD FLOOR BOX   WIRING DEVICE-KELLEMS HUBBELL INCORPORATED SHELTON, CT   M18108     TOLERANCES UNLESS OTHERWISE SPECIFIED .XX = ±.01   DR. BY   SCALE NONE   NONE     .XX = ±.01   CHK. BY   DDI   DATE   04/16/16                                                                                                                                                                                                                                                                                                                                                                                                                                                                                                                                                                                                                                                                                                                                                                                                                                                                                                                                                                                                                                                                                                                                                                                                                                                                                                                                                                                                                                                                                                                                                                                                                                                                                                                                                                                                                                                                                                                                            |                                                                                                                                                                                                                                                  |                                                                                                                                          |                                                                                                                                     |      |
| Initial Release. PER   DDL   04/18/16   04/18/16     REV   DESCRIPTION   APP   DATE     THE DESIGN AND DIMENSIONS OF THE PRODUCT SHOWN ON THIS DRAWING ARE SUBJECT TO CHANGE WITHOUT NOTICE. DIMENSIONS ARE IN INCHES [mm].   M1318     TITLE   CAST, ROUND ONE GANG, WOOD FLOOR BOX   WIRING DEVICE-KELLEMS HUBBELL INCORPORATED SHELTON, CT   M18108     TOLERANCES UNLESS OTHERWISE SPECIFIED .XX = ±.01   DR. BY   SCALE NONE   NONE     .XX = ±.01   CHK. BY   DDI   DATE   04/16/16                                                                                                                                                                                                                                                                                                                                                                                                                                                                                                                                                                                                                                                                                                                                                                                                                                                                                                                                                                                                                                                                                                                                                                                                                                                                                                                                                                                                                                                                                                                                                                                                                                                                                                                                                                                                                                                                                                                                            |                                                                                                                                                                                                                                                  |                                                                                                                                          |                                                                                                                                     |      |
| Initial Release. PER   DDL   04/18/16   04/18/16     REV   DESCRIPTION   APP   DATE     THE DESIGN AND DIMENSIONS OF THE PRODUCT SHOWN ON THIS DRAWING ARE SUBJECT TO CHANGE WITHOUT NOTICE. DIMENSIONS ARE IN INCHES [mm].   M1318     TITLE   CAST, ROUND ONE GANG, WOOD FLOOR BOX   WIRING DEVICE-KELLEMS HUBBELL INCORPORATED SHELTON, CT   M18108     TOLERANCES UNLESS OTHERWISE SPECIFIED .XX = ±.01   DR. BY   SCALE NONE   NONE     .XX = ±.01   CHK. BY   DDI   DATE   04/16/16                                                                                                                                                                                                                                                                                                                                                                                                                                                                                                                                                                                                                                                                                                                                                                                                                                                                                                                                                                                                                                                                                                                                                                                                                                                                                                                                                                                                                                                                                                                                                                                                                                                                                                                                                                                                                                                                                                                                            |                                                                                                                                                                                                                                                  |                                                                                                                                          |                                                                                                                                     |      |
| Initial Release. PER   DDL   04/18/16   04/18/16     REV   DESCRIPTION   APP   DATE     THE DESIGN AND DIMENSIONS OF THE PRODUCT SHOWN ON THIS DRAWING ARE SUBJECT TO CHANGE WITHOUT NOTICE. DIMENSIONS ARE IN INCHES [mm].   M1318     TITLE   CAST, ROUND ONE GANG, WOOD FLOOR BOX   WIRING DEVICE-KELLEMS HUBBELL INCORPORATED SHELTON, CT   M18108     TOLERANCES UNLESS OTHERWISE SPECIFIED .XX = ±.01   DR. BY   SCALE NONE   NONE     .XX = ±.01   CHK. BY   DDI   DATE   04/16/16                                                                                                                                                                                                                                                                                                                                                                                                                                                                                                                                                                                                                                                                                                                                                                                                                                                                                                                                                                                                                                                                                                                                                                                                                                                                                                                                                                                                                                                                                                                                                                                                                                                                                                                                                                                                                                                                                                                                            |                                                                                                                                                                                                                                                  |                                                                                                                                          |                                                                                                                                     |      |
| Initial Release. PER   DDL   04/18/16   04/18/16     REV   DESCRIPTION   APP   DATE     THE DESIGN AND DIMENSIONS OF THE PRODUCT SHOWN ON THIS DRAWING ARE SUBJECT TO CHANGE WITHOUT NOTICE. DIMENSIONS ARE IN INCHES [mm].   M1318     TITLE   CAST, ROUND ONE GANG, WOOD FLOOR BOX   WIRING DEVICE-KELLEMS HUBBELL INCORPORATED SHELTON, CT   M18108     TOLERANCES UNLESS OTHERWISE SPECIFIED .XX = ±.01   DR. BY   SCALE NONE   NONE     .XX = ±.01   CHK. BY   DDI   DATE   04/16/16                                                                                                                                                                                                                                                                                                                                                                                                                                                                                                                                                                                                                                                                                                                                                                                                                                                                                                                                                                                                                                                                                                                                                                                                                                                                                                                                                                                                                                                                                                                                                                                                                                                                                                                                                                                                                                                                                                                                            |                                                                                                                                                                                                                                                  |                                                                                                                                          |                                                                                                                                     |      |
| Initial Release. PER   DDL   04/18/16   04/18/16     REV   DESCRIPTION   APP   DATE     THE DESIGN AND DIMENSIONS OF THE PRODUCT SHOWN ON THIS DRAWING ARE SUBJECT TO CHANGE WITHOUT NOTICE. DIMENSIONS ARE IN INCHES [mm].   M1318     TITLE   CAST, ROUND ONE GANG, WOOD FLOOR BOX   WIRING DEVICE-KELLEMS HUBBELL INCORPORATED SHELTON, CT   M18108     TOLERANCES UNLESS OTHERWISE SPECIFIED .XX = ±.01   DR. BY   SCALE NONE   NONE     .XX = ±.01   CHK. BY   DDI   DATE   04/16/16                                                                                                                                                                                                                                                                                                                                                                                                                                                                                                                                                                                                                                                                                                                                                                                                                                                                                                                                                                                                                                                                                                                                                                                                                                                                                                                                                                                                                                                                                                                                                                                                                                                                                                                                                                                                                                                                                                                                            |                                                                                                                                                                                                                                                  |                                                                                                                                          |                                                                                                                                     |      |
| Initial Release. PER   DDL   04/18/16   04/18/16     REV   DESCRIPTION   APP   DATE     THE DESIGN AND DIMENSIONS OF THE PRODUCT SHOWN ON THIS DRAWING ARE SUBJECT TO CHANGE WITHOUT NOTICE. DIMENSIONS ARE IN INCHES [mm].   M1318     TITLE   CAST, ROUND ONE GANG, WOOD FLOOR BOX   WIRING DEVICE-KELLEMS HUBBELL INCORPORATED SHELTON, CT   M18108     TOLERANCES UNLESS OTHERWISE SPECIFIED .XX = ±.01   DR. BY   SCALE NONE   NONE     .XX = ±.01   CHK. BY   DDI   DATE   04/16/16                                                                                                                                                                                                                                                                                                                                                                                                                                                                                                                                                                                                                                                                                                                                                                                                                                                                                                                                                                                                                                                                                                                                                                                                                                                                                                                                                                                                                                                                                                                                                                                                                                                                                                                                                                                                                                                                                                                                            |                                                                                                                                                                                                                                                  |                                                                                                                                          |                                                                                                                                     |      |
| Initial Release. PER   DDL   04/18/16   04/18/16     REV   DESCRIPTION   APP   DATE     THE DESIGN AND DIMENSIONS OF THE PRODUCT SHOWN ON THIS DRAWING ARE SUBJECT TO CHANGE WITHOUT NOTICE. DIMENSIONS ARE IN INCHES [mm].   M1318     TITLE   CAST, ROUND ONE GANG, WOOD FLOOR BOX   WIRING DEVICE-KELLEMS HUBBELL INCORPORATED SHELTON, CT   M18108     TOLERANCES UNLESS OTHERWISE SPECIFIED .XX = ±.01   DR. BY   SCALE NONE   NONE     .XX = ±.01   CHK. BY   DDI   DATE   04/16/16                                                                                                                                                                                                                                                                                                                                                                                                                                                                                                                                                                                                                                                                                                                                                                                                                                                                                                                                                                                                                                                                                                                                                                                                                                                                                                                                                                                                                                                                                                                                                                                                                                                                                                                                                                                                                                                                                                                                            |                                                                                                                                                                                                                                                  |                                                                                                                                          |                                                                                                                                     |      |
| Initial Release. PER   DDL   04/18/16   04/18/16     REV   DESCRIPTION   APP   DATE     THE DESIGN AND DIMENSIONS OF THE PRODUCT SHOWN ON THIS DRAWING ARE SUBJECT TO CHANGE WITHOUT NOTICE. DIMENSIONS ARE IN INCHES [mm].   M1318     TITLE   CAST, ROUND ONE GANG, WOOD FLOOR BOX   WIRING DEVICE-KELLEMS HUBBELL INCORPORATED SHELTON, CT   M18108     TOLERANCES UNLESS OTHERWISE SPECIFIED .XX = ±.01   DR. BY   SCALE NONE   NONE     .XX = ±.01   CHK. BY   DDI   DATE   04/16/16                                                                                                                                                                                                                                                                                                                                                                                                                                                                                                                                                                                                                                                                                                                                                                                                                                                                                                                                                                                                                                                                                                                                                                                                                                                                                                                                                                                                                                                                                                                                                                                                                                                                                                                                                                                                                                                                                                                                            |                                                                                                                                                                                                                                                  |                                                                                                                                          |                                                                                                                                     |      |
| Initial Release. PER   DDL   04/18/16   04/18/16     REV   DESCRIPTION   APP   DATE     THE DESIGN AND DIMENSIONS OF THE PRODUCT SHOWN ON THIS DRAWING ARE SUBJECT TO CHANGE WITHOUT NOTICE. DIMENSIONS ARE IN INCHES [mm].   M1318     TITLE   CAST, ROUND ONE GANG, WOOD FLOOR BOX   WIRING DEVICE-KELLEMS HUBBELL INCORPORATED SHELTON, CT   M18108     TOLERANCES UNLESS OTHERWISE SPECIFIED .XX = ±.01   DR. BY   SCALE NONE   NONE     .XX = ±.01   CHK. BY   DDI   DATE   04/16/16                                                                                                                                                                                                                                                                                                                                                                                                                                                                                                                                                                                                                                                                                                                                                                                                                                                                                                                                                                                                                                                                                                                                                                                                                                                                                                                                                                                                                                                                                                                                                                                                                                                                                                                                                                                                                                                                                                                                            |                                                                                                                                                                                                                                                  |                                                                                                                                          |                                                                                                                                     |      |
| Initial Release. PER   DDL   04/18/16   04/18/16     REV   DESCRIPTION   APP   DATE     THE DESIGN AND DIMENSIONS OF THE PRODUCT SHOWN ON THIS DRAWING ARE SUBJECT TO CHANGE WITHOUT NOTICE. DIMENSIONS ARE IN INCHES [mm].   M1318     TITLE   CAST, ROUND ONE GANG, WOOD FLOOR BOX   WIRING DEVICE-KELLEMS HUBBELL INCORPORATED SHELTON, CT   M18108     TOLERANCES UNLESS OTHERWISE SPECIFIED .XX = ±.01   DR. BY   SCALE NONE   NONE     .XX = ±.01   CHK. BY   DDI   DATE   04/16/16                                                                                                                                                                                                                                                                                                                                                                                                                                                                                                                                                                                                                                                                                                                                                                                                                                                                                                                                                                                                                                                                                                                                                                                                                                                                                                                                                                                                                                                                                                                                                                                                                                                                                                                                                                                                                                                                                                                                            |                                                                                                                                                                                                                                                  |                                                                                                                                          |                                                                                                                                     |      |
| Initial Release. PER   DDL   04/18/16   04/18/16     REV   DESCRIPTION   APP   DATE     THE DESIGN AND DIMENSIONS OF THE PRODUCT SHOWN ON THIS DRAWING ARE SUBJECT TO CHANGE WITHOUT NOTICE. DIMENSIONS ARE IN INCHES [mm].   M1318     TITLE   CAST, ROUND ONE GANG, WOOD FLOOR BOX   WIRING DEVICE-KELLEMS HUBBELL INCORPORATED SHELTON, CT   M18108     TOLERANCES UNLESS OTHERWISE SPECIFIED .XX = ±.01   DR. BY   SCALE NONE   NONE     .XX = ±.01   CHK. BY   DDI   DATE   04/16/16                                                                                                                                                                                                                                                                                                                                                                                                                                                                                                                                                                                                                                                                                                                                                                                                                                                                                                                                                                                                                                                                                                                                                                                                                                                                                                                                                                                                                                                                                                                                                                                                                                                                                                                                                                                                                                                                                                                                            |                                                                                                                                                                                                                                                  |                                                                                                                                          |                                                                                                                                     |      |
| Initial Release. PER   DDL   04/18/16   04/18/16     REV   DESCRIPTION   APP   DATE     THE DESIGN AND DIMENSIONS OF THE PRODUCT SHOWN ON THIS DRAWING ARE SUBJECT TO CHANGE WITHOUT NOTICE. DIMENSIONS ARE IN INCHES [mm].   M1318     TITLE   CAST, ROUND ONE GANG, WOOD FLOOR BOX   WIRING DEVICE-KELLEMS HUBBELL INCORPORATED SHELTON, CT   M18108     TOLERANCES UNLESS OTHERWISE SPECIFIED .XX = ±.01   DR. BY   SCALE NONE   NONE     .XX = ±.01   CHK. BY   DDI   DATE   04/16/16                                                                                                                                                                                                                                                                                                                                                                                                                                                                                                                                                                                                                                                                                                                                                                                                                                                                                                                                                                                                                                                                                                                                                                                                                                                                                                                                                                                                                                                                                                                                                                                                                                                                                                                                                                                                                                                                                                                                            |                                                                                                                                                                                                                                                  |                                                                                                                                          |                                                                                                                                     |      |
| Initial Release. PER   DDL   04/18/16   04/18/16     REV   DESCRIPTION   APP   DATE     THE DESIGN AND DIMENSIONS OF THE PRODUCT SHOWN ON THIS DRAWING ARE SUBJECT TO CHANGE WITHOUT NOTICE. DIMENSIONS ARE IN INCHES [mm].   M1318     TITLE   CAST, ROUND ONE GANG, WOOD FLOOR BOX   WIRING DEVICE-KELLEMS HUBBELL INCORPORATED SHELTON, CT   M18108     TOLERANCES UNLESS OTHERWISE SPECIFIED .XX = ±.01   DR. BY   SCALE NONE   NONE     .XX = ±.01   CHK. BY   DDI   DATE   04/16/16                                                                                                                                                                                                                                                                                                                                                                                                                                                                                                                                                                                                                                                                                                                                                                                                                                                                                                                                                                                                                                                                                                                                                                                                                                                                                                                                                                                                                                                                                                                                                                                                                                                                                                                                                                                                                                                                                                                                            |                                                                                                                                                                                                                                                  |                                                                                                                                          |                                                                                                                                     |      |
| Initial Release. PER   DDL   04/18/16   04/18/16     REV   DESCRIPTION   APP   DATE     THE DESIGN AND DIMENSIONS OF THE PRODUCT SHOWN ON THIS DRAWING ARE SUBJECT TO CHANGE WITHOUT NOTICE. DIMENSIONS ARE IN INCHES [mm].   M1318     TITLE   CAST, ROUND ONE GANG, WOOD FLOOR BOX   WIRING DEVICE-KELLEMS HUBBELL INCORPORATED SHELTON, CT   M18108     TOLERANCES UNLESS OTHERWISE SPECIFIED .XX = ±.01   DR. BY   SCALE NONE   NONE     .XX = ±.01   CHK. BY   DDI   DATE   04/16/16                                                                                                                                                                                                                                                                                                                                                                                                                                                                                                                                                                                                                                                                                                                                                                                                                                                                                                                                                                                                                                                                                                                                                                                                                                                                                                                                                                                                                                                                                                                                                                                                                                                                                                                                                                                                                                                                                                                                            |                                                                                                                                                                                                                                                  |                                                                                                                                          |                                                                                                                                     |      |
| Initial Release. PER   DDL   04/18/16   04/18/16     REV   DESCRIPTION   APP   DATE     THE DESIGN AND DIMENSIONS OF THE PRODUCT SHOWN ON THIS DRAWING ARE SUBJECT TO CHANGE WITHOUT NOTICE. DIMENSIONS ARE IN INCHES [mm].   M1318     TITLE   CAST, ROUND ONE GANG, WOOD FLOOR BOX   WIRING DEVICE-KELLEMS HUBBELL INCORPORATED SHELTON, CT   M18108     TOLERANCES UNLESS OTHERWISE SPECIFIED .XX = ±.01   DR. BY   SCALE NONE   NONE     .XX = ±.01   CHK. BY   DDI   DATE   04/16/16                                                                                                                                                                                                                                                                                                                                                                                                                                                                                                                                                                                                                                                                                                                                                                                                                                                                                                                                                                                                                                                                                                                                                                                                                                                                                                                                                                                                                                                                                                                                                                                                                                                                                                                                                                                                                                                                                                                                            |                                                                                                                                                                                                                                                  |                                                                                                                                          |                                                                                                                                     |      |
| Initial Release. PER   DDL   04/18/16   04/18/16     REV   DESCRIPTION   APP   DATE     THE DESIGN AND DIMENSIONS OF THE PRODUCT SHOWN ON THIS DRAWING ARE SUBJECT TO CHANGE WITHOUT NOTICE. DIMENSIONS ARE IN INCHES [mm].   M1318     TITLE   CAST, ROUND ONE GANG, WOOD FLOOR BOX   WIRING DEVICE-KELLEMS HUBBELL INCORPORATED SHELTON, CT   M18108     TOLERANCES UNLESS OTHERWISE SPECIFIED .XX = ±.01   DR. BY   SCALE NONE   NONE     .XX = ±.01   CHK. BY   DDI   DATE   04/16/16                                                                                                                                                                                                                                                                                                                                                                                                                                                                                                                                                                                                                                                                                                                                                                                                                                                                                                                                                                                                                                                                                                                                                                                                                                                                                                                                                                                                                                                                                                                                                                                                                                                                                                                                                                                                                                                                                                                                            |                                                                                                                                                                                                                                                  |                                                                                                                                          |                                                                                                                                     |      |
| DCN 22067 DON 100 PC   REV DESCRIPTION APP DATE   THE DESIGN AND DIMENSIONS OF THE<br>PRODUCT SHOWN ON THIS DRAWING ARE<br>SUBJECT TO CHANGE WITHOUT NOTICE.<br>DIMENSIONS ARE IN INCHES [mm].   TITLE   CAST, ROUND ONE GANG, WOOD FLOOR<br>BOX   WIRING DEVICE-KELLEMS<br>HUBBELL INCORPORATED<br>SHELTON, CT   TOLERANCES UNLESS<br>OTHERWISE SPECIFIED<br>.XX = ± .01<br>.XX = ± .01<br>.XX = ± .01<br>.XX = ± .01<br>.XX = ± .01                                                                                                                                                                                                                                                                                                                                                                                                                                                                                                                                                                                                                                                                                                                                                                                                                                                                                                                                                                                                                                                                                                                                                                                                                                                                                                                                                                                                                                                                                                                                                                                                                                                                                                                                                                                                                                                                                                                                                                                                |                                                                                                                                                                                                                                                  |                                                                                                                                          |                                                                                                                                     |      |
| REV   DESCRIPTION   APP   DATE     THE DESIGN AND DIMENSIONS OF THE<br>PRODUCT SHOWN ON THIS DRAWING ARE<br>SUBJECT TO CHANGE WITHOUT NOTICE.<br>DIMENSIONS ARE IN INCHES [mm].   If 133     TITLE   CAST, ROUND ONE GANG, WOOD FLOOR<br>BOX   WIRING DEVICE-KELLEMS<br>HUBBELL INCORPORATED<br>SHELTON, CT   If 14     TOLERANCES UNLESS<br>OTHERWISE SPECIFIED<br>.XX = ± .01<br>.XX = ± .01   DR. BY   SCALE   NONE                                                                                                                                                                                                                                                                                                                                                                                                                                                                                                                                                                                                                                                                                                                                                                                                                                                                                                                                                                                                                                                                                                                                                                                                                                                                                                                                                                                                                                                                                                                                                                                                                                                                                                                                                                                                                                                                                                                                                   |                                                                                                                                                                                                                                                  |                                                                                                                                          | DL 04/10/10                                                                                                                         |      |
| THE DESIGN AND DIMENSIONS OF THE<br>PRODUCT SHOWN ON THIS DRAWING ARE<br>SUBJECT TO CHANGE WITHOUT NOTICE.<br>DIMENSIONS ARE IN INCHES [mm].<br>TITLE<br>CAST, ROUND ONE GANG, WOOD FLOOR<br>BOX<br>WIRING DEVICE-KELLEMS<br>HUBBELL INCORPORATED<br>SHELTON, CT<br>TOLERANCES UNLESS<br>OTHERWISE SPECIFIED<br>.XT = ± .01<br>.XT = ± .01 |                                                                                                                                                                                                                                                  |                                                                                                                                          |                                                                                                                                     |      |
| PRODUCT SHOWN ON THIS DRAWING ARE   SUBJECT TO CHANGE WITHOUT NOTICE.   DIMENSIONS ARE IN INCHES [mm].     TITLE   CAST, ROUND ONE GANG, WOOD FLOOR   BOX     Image: Comparison of the state of the stat                                                                                                                                                                                                                                                                                                                                                                                                                                                      | DCN 22067                                                                                                                                                                                                                                        |                                                                                                                                          |                                                                                                                                     |      |
| SUBJECT TO CHANGE WITHOUT NOTICE.<br>DIMENSIONS ARE IN INCHES [mm].   M-13183     TITLE   CAST, ROUND ONE GANG, WOOD FLOOR<br>BOX   BOX     Image: Comparison of the state of the st                                                                                                                                                                                                                                                                                                                                                                                                                                   | DCN 22067                                                                                                                                                                                                                                        | PTION A                                                                                                                                  | PP DATE                                                                                                                             |      |
| DIMENSIONS ARE IN INCHES [mm].     TITLE     CAST, ROUND ONE GANG, WOOD FLOOR     BOX     WIRING DEVICE-KELLEMS     HUBBELL INCORPORATED     SHELTON, CT     TOLERANCES UNLESS     OTHERWISE SPECIFIED     .XT = ±.01                                                                                                                                                                                                                                                                                                                                                                                                                                                                                                                                                                                                                                                                                                                                                                                                                                                                                                                                                                                                                                                                                                                                                                                                                                                                                                                                                                                                                                                                                                                                                                                                                                                                                                                                                                                                                                                                                                                                                                                                                            | DCN 22067<br>REV DESCRI                                                                                                                                                                                                                          |                                                                                                                                          | ľ                                                                                                                                   |      |
| WIRING DEVICE-KELLEMS<br>HUBBELL INCORPORATED<br>SHELTON, CT   TOLERANCES UNLESS<br>OTHERWISE SPECIFIED<br>.XX = ± .01<br>.XX = ± .005   DR. BY   SCALE   NONE   .XX = ± .01   .XX = ± .01                                                                                                                                                                                                                                                                                                                                                                                                                                                                                                                                                                                                                                                                                                                                                                                                                                                                                                                                                                                                                                                                                                                                                                                                                                                                                                                                                                                                                                                                                                                                                                                                                                                                                                                                                                                                                                                                                                                                                                                                                                                                                                                                                                                                                                           | DCN 22067<br>REV DESCRIF<br>THE DESIGN                                                                                                                                                                                                           | AND DIMENSIO                                                                                                                             | NS OF THE                                                                                                                           |      |
| WIRING DEVICE-KELLEMS<br>HUBBELL INCORPORATED<br>SHELTON, CT   TOLERANCES UNLESS<br>OTHERWISE SPECIFIED<br>.XX = ± .01<br>.XX = ± .005   DR. BY   SCALE   NONE   .XX = ± .01   .XX = ± .01                                                                                                                                                                                                                                                                                                                                                                                                                                                                                                                                                                                                                                                                                                                                                                                                                                                                                                                                                                                                                                                                                                                                                                                                                                                                                                                                                                                                                                                                                                                                                                                                                                                                                                                                                                                                                                                                                                                                                                                                                                                                                                                                                                                                                                           | DCN 22067<br>REV DESCRIP<br>THE DESIGN<br>PRODUCT SHO<br>SUBJECT TO 0                                                                                                                                                                            | AND DIMENSIO<br>WN ON THIS DR<br>CHANGE WITHO                                                                                            | NS OF THE<br>AWING ARE<br>UT NOTICE.                                                                                                |      |
| WIRING DEVICE-KELLEMS<br>HUBBELL INCORPORATED<br>SHELTON, CT   TOLERANCES UNLESS<br>OTHERWISE SPECIFIED<br>.XX = ± .01<br>.XX = ± .005   DR. BY   SCALE   NONE   .XX = ± .01   .XX = ± .01                                                                                                                                                                                                                                                                                                                                                                                                                                                                                                                                                                                                                                                                                                                                                                                                                                                                                                                                                                                                                                                                                                                                                                                                                                                                                                                                                                                                                                                                                                                                                                                                                                                                                                                                                                                                                                                                                                                                                                                                                                                                                                                                                                                                                                           | DCN 22067<br>REV DESCRIP<br>THE DESIGN<br>PRODUCT SHO<br>SUBJECT TO 0                                                                                                                                                                            | AND DIMENSIO<br>WN ON THIS DR<br>CHANGE WITHO                                                                                            | NS OF THE<br>AWING ARE<br>UT NOTICE.                                                                                                |      |
| WIRING DEVICE-KELLEMS<br>HUBBELL INCORPORATED<br>SHELTON, CT   TOLERANCES UNLESS<br>OTHERWISE SPECIFIED<br>.XX = ± .01<br>.XX = ± .005   DR. BY   SCALE   NONE   .XX = ± .01   .XX = ± .01                                                                                                                                                                                                                                                                                                                                                                                                                                                                                                                                                                                                                                                                                                                                                                                                                                                                                                                                                                                                                                                                                                                                                                                                                                                                                                                                                                                                                                                                                                                                                                                                                                                                                                                                                                                                                                                                                                                                                                                                                                                                                                                                                                                                                                           | DCN 22067<br>REV DESCRIF<br>THE DESIGN<br>PRODUCT SHO<br>SUBJECT TO O<br>DIMENSION                                                                                                                                                               | AND DIMENSIO<br>WN ON THIS DR<br>CHANGE WITHO                                                                                            | NS OF THE<br>AWING ARE<br>UT NOTICE.                                                                                                |      |
| WIRING DEVICE-KELLEMS<br>HUBBELL INCORPORATED<br>SHELTON, CT   TOLERANCES UNLESS<br>OTHERWISE SPECIFIED<br>.XX = ± .01<br>.XX = ± .005   DR. BY   SCALE   NONE   .XX = ± .01   .XX = ± .01                                                                                                                                                                                                                                                                                                                                                                                                                                                                                                                                                                                                                                                                                                                                                                                                                                                                                                                                                                                                                                                                                                                                                                                                                                                                                                                                                                                                                                                                                                                                                                                                                                                                                                                                                                                                                                                                                                                                                                                                                                                                                                                                                                                                                                           | DCN 22067<br>REV DESCRIP<br>THE DESIGN<br>PRODUCT SHO<br>SUBJECT TO O<br>DIMENSION                                                                                                                                                               | AND DIMENSIO<br>WN ON THIS DR<br>CHANGE WITHO                                                                                            | NS OF THE<br>AWING ARE<br>UT NOTICE.                                                                                                |      |
| WIRING DEVICE-KELLEMS<br>HUBBELL INCORPORATED<br>SHELTON, CT   TOLERANCES UNLESS<br>OTHERWISE SPECIFIED<br>.XX = ± .01<br>.XX = ± .005   DR. BY   SCALE   NONE   .XX = ± .01   .XX = ± .01                                                                                                                                                                                                                                                                                                                                                                                                                                                                                                                                                                                                                                                                                                                                                                                                                                                                                                                                                                                                                                                                                                                                                                                                                                                                                                                                                                                                                                                                                                                                                                                                                                                                                                                                                                                                                                                                                                                                                                                                                                                                                                                                                                                                                                           | DCN 22067<br>REV DESCRIF<br>THE DESIGN<br>PRODUCT SHO<br>SUBJECT TO O<br>DIMENSION<br>TITLE                                                                                                                                                      | AND DIMENSIO<br>WN ON THIS DE<br>CHANGE WITHO<br>NS ARE IN INCHE                                                                         | NS OF THE<br>RAWING ARE<br>UT NOTICE.<br>ES [mm].                                                                                   |      |
| TOLERANCES UNLESS OTHERWISE SPECIFIED   DR. BY   SCALE   NONE     .XX = ± .01   CHK. BY   DDI   DATE   04/15/16                                                                                                                                                                                                                                                                                                                                                                                                                                                                                                                                                                                                                                                                                                                                                                                                                                                                                                                                                                                                                                                                                                                                                                                                                                                                                                                                                                                                                                                                                                                                                                                                                                                                                                                                                                                                                                                                                                                                                                                                                                                                                                                                                                                                                                                                                                                      | DCN 22067<br>REV DESCRIF<br>THE DESIGN<br>PRODUCT SHO<br>SUBJECT TO O<br>DIMENSION<br>TITLE                                                                                                                                                      | AND DIMENSION<br>WN ON THIS DE<br>CHANGE WITHO<br>NS ARE IN INCHE<br>ONE GANG, W                                                         | NS OF THE<br>RAWING ARE<br>UT NOTICE.<br>ES [mm].                                                                                   |      |
| TOLERANCES UNLESS OTHERWISE SPECIFIED   DR. BY   SCALE   NONE     .XX = ± .01   CHK. BY   DDI   DATE   04/15/16                                                                                                                                                                                                                                                                                                                                                                                                                                                                                                                                                                                                                                                                                                                                                                                                                                                                                                                                                                                                                                                                                                                                                                                                                                                                                                                                                                                                                                                                                                                                                                                                                                                                                                                                                                                                                                                                                                                                                                                                                                                                                                                                                                                                                                                                                                                      | DCN 22067<br>REV DESCRIF<br>THE DESIGN<br>PRODUCT SHO<br>SUBJECT TO O<br>DIMENSION<br>TITLE                                                                                                                                                      | AND DIMENSION<br>WN ON THIS DE<br>CHANGE WITHO<br>NS ARE IN INCHE<br>ONE GANG, W                                                         | NS OF THE<br>RAWING ARE<br>UT NOTICE.<br>ES [mm].                                                                                   |      |
| SHELTON, CT   TOLERANCES UNLESS<br>OTHERWISE SPECIFIED<br>.XX = ± .01<br>.XX = ± .01 DR. BY SCALE NONE   .XX = ± .01 CHK. BY DDI DATE 04/15/16 H*                                                                                                                                                                                                                                                                                                                                                                                                                                                                                                                                                                                                                                                                                                                                                                                                                                                                                                                                                                                                                                                                                                                                                                                                                                                                                                                                                                                                                                                                                                                                                                                                                                                                                                                                                                                                                                                                                                                                                                                                                                                                                                                                                                                                                                                                                    | DCN 22067<br>REV DESCRIF<br>THE DESIGN<br>PRODUCT SHO<br>SUBJECT TO O<br>DIMENSION<br>TITLE                                                                                                                                                      | AND DIMENSION<br>WN ON THIS DE<br>CHANGE WITHO<br>NS ARE IN INCHE<br>ONE GANG, W<br>BOX                                                  | NS OF THE<br>RAWING ARE<br>UT NOTICE.<br>ES [mm].                                                                                   |      |
| OTHERWISE SPECIFIED<br>.XX = ± .01<br>.XX = ± .005 CHK. BY DDI DATE 04/1E/16                                                                                                                                                                                                                                                                                                                                                                                                                                                                                                                                                                                                                                                                                                                                                                                                                                                                                                                                                                                                                                                                                                                                                                                                                                                                                                                                                                                                                                                                                                                                                                                                                                                                                                                                                                                                                                                                                                                                                                                                                                                                                                                                                                                                                                                                                                                                                         | DCN 22067<br>REV DESCRIF<br>THE DESIGN<br>PRODUCT SHO<br>SUBJECT TO O<br>DIMENSION<br>TITLE<br>CAST, ROUND                                                                                                                                       | AND DIMENSION<br>WN ON THIS DE<br>CHANGE WITHO<br>NS ARE IN INCHI<br>ONE GANG, W<br>BOX<br>WIRING DEVI                                   | NS OF THE<br>RAWING ARE<br>UT NOTICE.<br>ES [mm].<br>/OOD FLOOR                                                                     |      |
| OTHERWISE SPECIFIED<br>.XX = ± .01<br>.XX = ± .005 CHK. BY DDI DATE 04/1E/16                                                                                                                                                                                                                                                                                                                                                                                                                                                                                                                                                                                                                                                                                                                                                                                                                                                                                                                                                                                                                                                                                                                                                                                                                                                                                                                                                                                                                                                                                                                                                                                                                                                                                                                                                                                                                                                                                                                                                                                                                                                                                                                                                                                                                                                                                                                                                         | DCN 22067<br>REV DESCRIF<br>THE DESIGN<br>PRODUCT SHO<br>SUBJECT TO O<br>DIMENSION<br>TITLE<br>CAST, ROUND                                                                                                                                       | AND DIMENSION<br>WN ON THIS DE<br>CHANGE WITHO<br>NS ARE IN INCHE<br>ONE GANG, W<br>BOX<br>WIRING DEVI<br>HUBBELL INC                    | NS OF THE<br>RAWING ARE<br>UT NOTICE.<br>ES [mm].<br>OOD FLOOR                                                                      |      |
| .XXX= ±.005 CHK. BY DDI DATE 04/1E/16                                                                                                                                                                                                                                                                                                                                                                                                                                                                                                                                                                                                                                                                                                                                                                                                                                                                                                                                                                                                                                                                                                                                                                                                                                                                                                                                                                                                                                                                                                                                                                                                                                                                                                                                                                                                                                                                                                                                                                                                                                                                                                                                                                                                                                                                                                                                                                                                | DCN 22067<br>REV DESCRIP<br>THE DESIGN<br>PRODUCT SHO<br>SUBJECT TO O<br>DIMENSION<br>TITLE<br>CAST, ROUND                                                                                                                                       | AND DIMENSION<br>WN ON THIS DE<br>CHANGE WITHO<br>NS ARE IN INCHE<br>ONE GANG, W<br>BOX<br>WIRING DEVI<br>HUBBELL INC<br>SHELTO          | NS OF THE<br>RAWING ARE<br>UT NOTICE.<br>ES [mm].<br>/OOD FLOOR<br>/COD FLOOR                                                       |      |
|                                                                                                                                                                                                                                                                                                                                                                                                                                                                                                                                                                                                                                                                                                                                                                                                                                                                                                                                                                                                                                                                                                                                                                                                                                                                                                                                                                                                                                                                                                                                                                                                                                                                                                                                                                                                                                                                                                                                                                                                                                                                                                                                                                                                                                                                                                                                                                                                                                      | DCN 22067<br>REV DESCRIP<br>THE DESIGN<br>PRODUCT SHO<br>SUBJECT TO C<br>DIMENSION<br>TITLE<br>CAST, ROUND<br>TOLERANCES UNLESS<br>OTHERWISE SPECIFIED<br>VIEW OF 10                                                                             | AND DIMENSION<br>WN ON THIS DE<br>CHANGE WITHO<br>NS ARE IN INCHE<br>ONE GANG, W<br>BOX<br>WIRING DEVI<br>HUBBELL INC<br>SHELTO<br>R. BY | NS OF THE<br>RAWING ARE<br>UT NOTICE.<br>ES [mm].<br>/OOD FLOOR<br>CCE-KELLEMS<br>CORPORATED<br>DN, CT<br>SCALE NONE                |      |
|                                                                                                                                                                                                                                                                                                                                                                                                                                                                                                                                                                                                                                                                                                                                                                                                                                                                                                                                                                                                                                                                                                                                                                                                                                                                                                                                                                                                                                                                                                                                                                                                                                                                                                                                                                                                                                                                                                                                                                                                                                                                                                                                                                                                                                                                                                                                                                                                                                      | DCN 22067<br>REV DESCRIF<br>THE DESIGN<br>PRODUCT SHO<br>SUBJECT TO C<br>DIMENSION<br>TITLE<br>CAST, ROUND<br>TOLERANCES UNLESS<br>OTHERWISE SPECIFIED<br>.X7 = ± .01<br>.X7 = ± .01 | AND DIMENSION<br>WN ON THIS DE<br>CHANGE WITHO<br>NS ARE IN INCHE<br>ONE GANG, W<br>BOX<br>WIRING DEVI<br>HUBBELL INC<br>SHELTO<br>R. BY | NS OF THE<br>RAWING ARE<br>UT NOTICE.<br>ES [mm].<br>/OOD FLOOR<br>/COD FLOOR<br>/CCE-KELLEMS<br>CORPORATED<br>DN, CT<br>SCALE NONE |      |