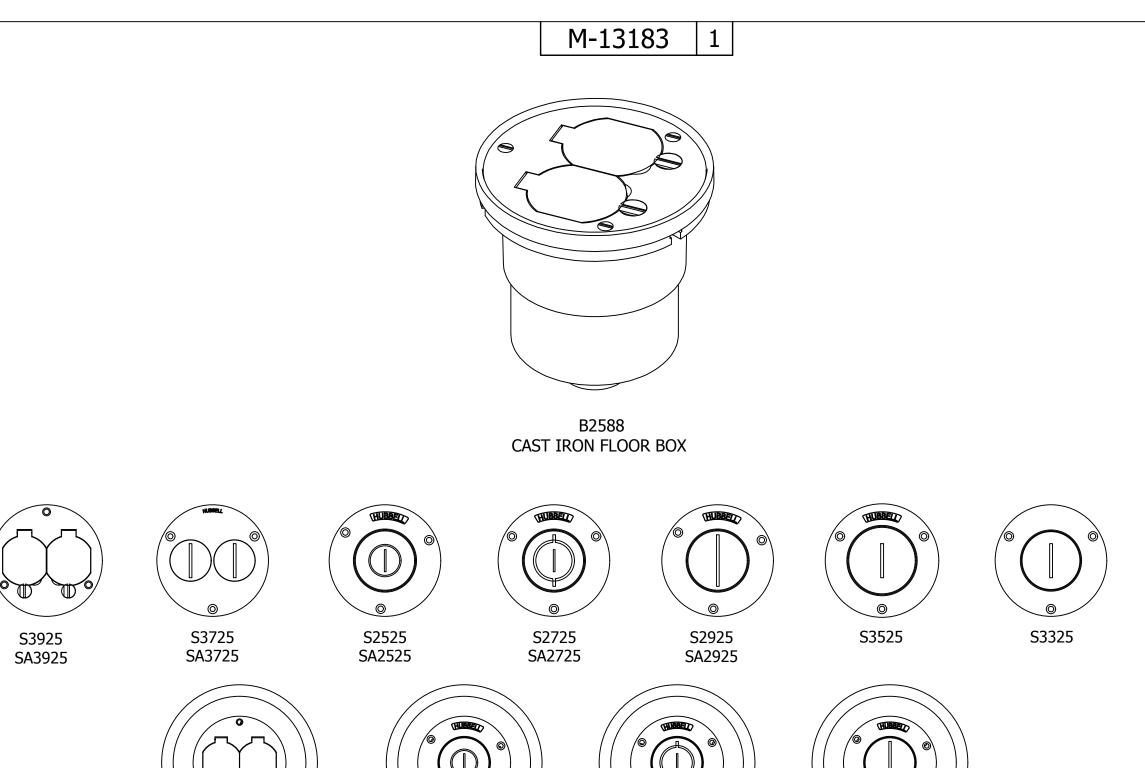

CAGE CODE 74545

| LIST OF PARTS   MATERIAL   FINISH     ELOOR BOX   GRAY IRON   GRAY   GRAY     CLOSURE PLUG   STEEL   TIN PLATE   SINC PLATE     SCREW FLAT HEAD   STEEL   ZINC PLATE   GRAV     GROUNDING   COPPER   GREEN INSUL   GREEN INSUL     SCREW & PIGTAIL   COPPER   GREEN INSUL   GREEN INSUL     SCREW & PIGTAIL   COPPER   GREEN INSUL   GREEN INSUL     SCREW & PIGTAIL   OV/18/16   DL   O4/18/16     DCN 22067   DESCRIPTION   APP   DATE     THE DESIGN AND DIMENSIONS OF THE<br>PRODUCT SHOWN ON THIS DRAWING ARE<br>SUBECT TO CHANGE WITHOUT NOTICE.<br>DIMENSIONS ARE IN INCHES [mm].   THE   CAST, ROUND ONE GANG, WOOD FLOOR<br>BOX     TITLE   CAST, ROUND ONE GANG, WOOD FLOOR<br>BOX   WIRING DEVICE-KELLEMS<br>HUBBELL INCORPORATED<br>SHELTON, CT   IMONE   IMONE                                                                                                                                                                                                                                                                                                                                                                                                                                                                                                                                                                                                                                                                                                                                                                                                                                                                                                                                                                                                                                                                                                                                                                                                                                                                                                                                                                                                                                                                                                                                                                                                                                                          |                                                                                                                                                                                                                                                  |                                                                                                                                          |                                                                                                                                     | 1    |
|--------------------------------------------------------------------------------------------------------------------------------------------------------------------------------------------------------------------------------------------------------------------------------------------------------------------------------------------------------------------------------------------------------------------------------------------------------------------------------------------------------------------------------------------------------------------------------------------------------------------------------------------------------------------------------------------------------------------------------------------------------------------------------------------------------------------------------------------------------------------------------------------------------------------------------------------------------------------------------------------------------------------------------------------------------------------------------------------------------------------------------------------------------------------------------------------------------------------------------------------------------------------------------------------------------------------------------------------------------------------------------------------------------------------------------------------------------------------------------------------------------------------------------------------------------------------------------------------------------------------------------------------------------------------------------------------------------------------------------------------------------------------------------------------------------------------------------------------------------------------------------------------------------------------------------------------------------------------------------------------------------------------------------------------------------------------------------------------------------------------------------------------------------------------------------------------------------------------------------------------------------------------------------------------------------------------------------------------------------------------------------------------------------------------------------------|--------------------------------------------------------------------------------------------------------------------------------------------------------------------------------------------------------------------------------------------------|------------------------------------------------------------------------------------------------------------------------------------------|-------------------------------------------------------------------------------------------------------------------------------------|------|
| 1   INITIAL RELEASE. PER   DDL   04/18/16   M13183     REV   DESCRIPTION   APP   DATE   M13183     THE DESIGN AND DIMENSIONS OF THE SUBJECT TO CHANGE WITHOUT NOTICE. DIMENSIONS ARE IN INCHES [mm].   M13183   M13183     TITLE   CAST, ROUND ONE GANG, WOOD FLOOR BOX   WIRING DEVICE-KELLEMS HUBBELL INCORPORATED SHELTON, CT   M13183     TOLERMARS WILLSON   M13183   M145   M145                                                                                                                                                                                                                                                                                                                                                                                                                                                                                                                                                                                                                                                                                                                                                                                                                                                                                                                                                                                                                                                                                                                                                                                                                                                                                                                                                                                                                                                                                                                                                                                                                                                                                                                                                                                                                                                                          |                                                                                                                                                                                                                                                  |                                                                                                                                          |                                                                                                                                     |      |
| 1   INITIAL RELEASE. PER   DDL   04/18/16   M13183     REV   DESCRIPTION   APP   DATE   M13183     THE DESIGN AND DIMENSIONS OF THE SUBJECT TO CHANGE WITHOUT NOTICE. DIMENSIONS ARE IN INCHES [mm].   M13183   M13183     TITLE   CAST, ROUND ONE GANG, WOOD FLOOR BOX   WIRING DEVICE-KELLEMS HUBBELL INCORPORATED SHELTON, CT   M13183     TOLERMARS WILLSON   M13183   M145   M145                                                                                                                                                                                                                                                                                                                                                                                                                                                                                                                                                                                                                                                                                                                                                                                                                                                                                                                                                                                                                                                                                                                                                                                                                                                                                                                                                                                                                                                                                                                                                                                                                                                                                                                                                                                                                                                                          |                                                                                                                                                                                                                                                  |                                                                                                                                          | FINISH                                                                                                                              | IMIC |
| 1   INITIAL RELEASE. PER   DDL   04/18/16   M13183     REV   DESCRIPTION   APP   DATE   M13183     THE DESIGN AND DIMENSIONS OF THE SUBJECT TO CHANGE WITHOUT NOTICE. DIMENSIONS ARE IN INCHES [mm].   M13183   M13183     TITLE   CAST, ROUND ONE GANG, WOOD FLOOR BOX   WIRING DEVICE-KELLEMS HUBBELL INCORPORATED SHELTON, CT   M13183     TOLERMARS WILLSON   M13183   M145   M145                                                                                                                                                                                                                                                                                                                                                                                                                                                                                                                                                                                                                                                                                                                                                                                                                                                                                                                                                                                                                                                                                                                                                                                                                                                                                                                                                                                                                                                                                                                                                                                                                                                                                                                                                                                                                                                                          |                                                                                                                                                                                                                                                  |                                                                                                                                          |                                                                                                                                     | SN   |
| 1   INITIAL RELEASE. PER   DDL   04/18/16   M13183     REV   DESCRIPTION   APP   DATE   M13183     THE DESIGN AND DIMENSIONS OF THE SUBJECT TO CHANGE WITHOUT NOTICE. DIMENSIONS ARE IN INCHES [mm].   M13183   M13183     TITLE   CAST, ROUND ONE GANG, WOOD FLOOR BOX   WIRING DEVICE-KELLEMS HUBBELL INCORPORATED SHELTON, CT   M13183     TOLERMARS WILLSON   M13183   M145   M145                                                                                                                                                                                                                                                                                                                                                                                                                                                                                                                                                                                                                                                                                                                                                                                                                                                                                                                                                                                                                                                                                                                                                                                                                                                                                                                                                                                                                                                                                                                                                                                                                                                                                                                                                                                                                                                                          |                                                                                                                                                                                                                                                  |                                                                                                                                          |                                                                                                                                     | Į Į  |
| 1   INITIAL RELEASE. PER   DDL   04/18/16   M13183     REV   DESCRIPTION   APP   DATE   M13183     THE DESIGN AND DIMENSIONS OF THE SUBJECT TO CHANGE WITHOUT NOTICE. DIMENSIONS ARE IN INCHES [mm].   M13183   M13183     TITLE   CAST, ROUND ONE GANG, WOOD FLOOR BOX   WIRING DEVICE-KELLEMS HUBBELL INCORPORATED SHELTON, CT   M13183     TOLERMARS WILLSON   M13183   M145   M145                                                                                                                                                                                                                                                                                                                                                                                                                                                                                                                                                                                                                                                                                                                                                                                                                                                                                                                                                                                                                                                                                                                                                                                                                                                                                                                                                                                                                                                                                                                                                                                                                                                                                                                                                                                                                                                                          |                                                                                                                                                                                                                                                  |                                                                                                                                          |                                                                                                                                     | -SH  |
| 1   INITIAL RELEASE. PER   DDL   04/18/16   M13183     REV   DESCRIPTION   APP   DATE   M13183     THE DESIGN AND DIMENSIONS OF THE SUBJECT TO CHANGE WITHOUT NOTICE. DIMENSIONS ARE IN INCHES [mm].   M13183   M13183     TITLE   CAST, ROUND ONE GANG, WOOD FLOOR BOX   WIRING DEVICE-KELLEMS HUBBELL INCORPORATED SHELTON, CT   M13183     TOLERMARS WILLSON   M13183   M145   M145                                                                                                                                                                                                                                                                                                                                                                                                                                                                                                                                                                                                                                                                                                                                                                                                                                                                                                                                                                                                                                                                                                                                                                                                                                                                                                                                                                                                                                                                                                                                                                                                                                                                                                                                                                                                                                                                          |                                                                                                                                                                                                                                                  | BRASS                                                                                                                                    | BROWN                                                                                                                               | 南    |
| 1   INITIAL RELEASE. PER   DDL   04/18/16   M13183     REV   DESCRIPTION   APP   DATE   M13183     THE DESIGN AND DIMENSIONS OF THE SUBJECT TO CHANGE WITHOUT NOTICE. DIMENSIONS ARE IN INCHES [mm].   M13183   M13183     TITLE   CAST, ROUND ONE GANG, WOOD FLOOR BOX   WIRING DEVICE-KELLEMS HUBBELL INCORPORATED SHELTON, CT   M13183     TOLERMARS WILLSON   M13183   M145   M145                                                                                                                                                                                                                                                                                                                                                                                                                                                                                                                                                                                                                                                                                                                                                                                                                                                                                                                                                                                                                                                                                                                                                                                                                                                                                                                                                                                                                                                                                                                                                                                                                                                                                                                                                                                                                                                                          |                                                                                                                                                                                                                                                  | COPPER                                                                                                                                   | GREEN INSUL                                                                                                                         | T F  |
| 1   INITIAL RELEASE. PER   DDL   04/18/16   M13183     REV   DESCRIPTION   APP   DATE   M13183     THE DESIGN AND DIMENSIONS OF THE SUBJECT TO CHANGE WITHOUT NOTICE. DIMENSIONS ARE IN INCHES [mm].   M13183   M13183     TITLE   CAST, ROUND ONE GANG, WOOD FLOOR BOX   WIRING DEVICE-KELLEMS HUBBELL INCORPORATED SHELTON, CT   M13183     TOLERMARS WILLSON   M13183   M145   M145                                                                                                                                                                                                                                                                                                                                                                                                                                                                                                                                                                                                                                                                                                                                                                                                                                                                                                                                                                                                                                                                                                                                                                                                                                                                                                                                                                                                                                                                                                                                                                                                                                                                                                                                                                                                                                                                          | SCREW & PIGTAIL                                                                                                                                                                                                                                  | COTTER                                                                                                                                   |                                                                                                                                     |      |
| 1   INITIAL RELEASE. PER   DDL   04/18/16   M13183     REV   DESCRIPTION   APP   DATE   M13183     THE DESIGN AND DIMENSIONS OF THE SUBJECT TO CHANGE WITHOUT NOTICE. DIMENSIONS ARE IN INCHES [mm].   M13183   M13183     TITLE   CAST, ROUND ONE GANG, WOOD FLOOR BOX   WIRING DEVICE-KELLEMS HUBBELL INCORPORATED SHELTON, CT   M13183     TOLERMARS WILLSON   M13183   M145   M145                                                                                                                                                                                                                                                                                                                                                                                                                                                                                                                                                                                                                                                                                                                                                                                                                                                                                                                                                                                                                                                                                                                                                                                                                                                                                                                                                                                                                                                                                                                                                                                                                                                                                                                                                                                                                                                                          |                                                                                                                                                                                                                                                  |                                                                                                                                          |                                                                                                                                     |      |
| 1   INITIAL RELEASE. PER   DDL   04/18/16   M13183     REV   DESCRIPTION   APP   DATE   M13183     THE DESIGN AND DIMENSIONS OF THE SUBJECT TO CHANGE WITHOUT NOTICE. DIMENSIONS ARE IN INCHES [mm].   M13183   M13183     TITLE   CAST, ROUND ONE GANG, WOOD FLOOR BOX   WIRING DEVICE-KELLEMS HUBBELL INCORPORATED SHELTON, CT   M13183     TOLERMARS WILLSON   M13183   M145   M145                                                                                                                                                                                                                                                                                                                                                                                                                                                                                                                                                                                                                                                                                                                                                                                                                                                                                                                                                                                                                                                                                                                                                                                                                                                                                                                                                                                                                                                                                                                                                                                                                                                                                                                                                                                                                                                                          |                                                                                                                                                                                                                                                  |                                                                                                                                          |                                                                                                                                     | 88 Z |
| Initial Release. PER   DDL   04/18/16   04/18/16     REV   DESCRIPTION   APP   DATE     THE DESIGN AND DIMENSIONS OF THE PRODUCT SHOWN ON THIS DRAWING ARE SUBJECT TO CHANGE WITHOUT NOTICE. DIMENSIONS ARE IN INCHES [mm].   M1318     TITLE   CAST, ROUND ONE GANG, WOOD FLOOR BOX   WIRING DEVICE-KELLEMS HUBBELL INCORPORATED SHELTON, CT   M18108     TOLERANCES UNLESS OTHERWISE SPECIFIED .XX = ±.01   DR. BY   SCALE NONE   NONE     .XX = ±.01   CHK. BY   DDI   DATE   04/16/16                                                                                                                                                                                                                                                                                                                                                                                                                                                                                                                                                                                                                                                                                                                                                                                                                                                                                                                                                                                                                                                                                                                                                                                                                                                                                                                                                                                                                                                                                                                                                                                                                                                                                                                                                                                                                                                                                                                                            |                                                                                                                                                                                                                                                  |                                                                                                                                          |                                                                                                                                     |      |
| Initial Release. PER   DDL   04/18/16   04/18/16     REV   DESCRIPTION   APP   DATE     THE DESIGN AND DIMENSIONS OF THE PRODUCT SHOWN ON THIS DRAWING ARE SUBJECT TO CHANGE WITHOUT NOTICE. DIMENSIONS ARE IN INCHES [mm].   M1318     TITLE   CAST, ROUND ONE GANG, WOOD FLOOR BOX   WIRING DEVICE-KELLEMS HUBBELL INCORPORATED SHELTON, CT   M18108     TOLERANCES UNLESS OTHERWISE SPECIFIED .XX = ±.01   DR. BY   SCALE NONE   NONE     .XX = ±.01   CHK. BY   DDI   DATE   04/16/16                                                                                                                                                                                                                                                                                                                                                                                                                                                                                                                                                                                                                                                                                                                                                                                                                                                                                                                                                                                                                                                                                                                                                                                                                                                                                                                                                                                                                                                                                                                                                                                                                                                                                                                                                                                                                                                                                                                                            |                                                                                                                                                                                                                                                  |                                                                                                                                          |                                                                                                                                     |      |
| Initial Release. PER   DDL   04/18/16   04/18/16     REV   DESCRIPTION   APP   DATE     THE DESIGN AND DIMENSIONS OF THE PRODUCT SHOWN ON THIS DRAWING ARE SUBJECT TO CHANGE WITHOUT NOTICE. DIMENSIONS ARE IN INCHES [mm].   M1318     TITLE   CAST, ROUND ONE GANG, WOOD FLOOR BOX   WIRING DEVICE-KELLEMS HUBBELL INCORPORATED SHELTON, CT   M18108     TOLERANCES UNLESS OTHERWISE SPECIFIED .XX = ±.01   DR. BY   SCALE NONE   NONE     .XX = ±.01   CHK. BY   DDI   DATE   04/16/16                                                                                                                                                                                                                                                                                                                                                                                                                                                                                                                                                                                                                                                                                                                                                                                                                                                                                                                                                                                                                                                                                                                                                                                                                                                                                                                                                                                                                                                                                                                                                                                                                                                                                                                                                                                                                                                                                                                                            |                                                                                                                                                                                                                                                  |                                                                                                                                          |                                                                                                                                     |      |
| Initial Release. PER   DDL   04/18/16   04/18/16     REV   DESCRIPTION   APP   DATE     THE DESIGN AND DIMENSIONS OF THE PRODUCT SHOWN ON THIS DRAWING ARE SUBJECT TO CHANGE WITHOUT NOTICE. DIMENSIONS ARE IN INCHES [mm].   M1318     TITLE   CAST, ROUND ONE GANG, WOOD FLOOR BOX   WIRING DEVICE-KELLEMS HUBBELL INCORPORATED SHELTON, CT   M18108     TOLERANCES UNLESS OTHERWISE SPECIFIED .XX = ±.01   DR. BY   SCALE NONE   NONE     .XX = ±.01   CHK. BY   DDI   DATE   04/16/16                                                                                                                                                                                                                                                                                                                                                                                                                                                                                                                                                                                                                                                                                                                                                                                                                                                                                                                                                                                                                                                                                                                                                                                                                                                                                                                                                                                                                                                                                                                                                                                                                                                                                                                                                                                                                                                                                                                                            |                                                                                                                                                                                                                                                  |                                                                                                                                          |                                                                                                                                     |      |
| Initial Release. PER   DDL   04/18/16   04/18/16     REV   DESCRIPTION   APP   DATE     THE DESIGN AND DIMENSIONS OF THE PRODUCT SHOWN ON THIS DRAWING ARE SUBJECT TO CHANGE WITHOUT NOTICE. DIMENSIONS ARE IN INCHES [mm].   M1318     TITLE   CAST, ROUND ONE GANG, WOOD FLOOR BOX   WIRING DEVICE-KELLEMS HUBBELL INCORPORATED SHELTON, CT   M18108     TOLERANCES UNLESS OTHERWISE SPECIFIED .XX = ±.01   DR. BY   SCALE NONE   NONE     .XX = ±.01   CHK. BY   DDI   DATE   04/16/16                                                                                                                                                                                                                                                                                                                                                                                                                                                                                                                                                                                                                                                                                                                                                                                                                                                                                                                                                                                                                                                                                                                                                                                                                                                                                                                                                                                                                                                                                                                                                                                                                                                                                                                                                                                                                                                                                                                                            |                                                                                                                                                                                                                                                  |                                                                                                                                          |                                                                                                                                     |      |
| Initial Release. PER   DDL   04/18/16   04/18/16     REV   DESCRIPTION   APP   DATE     THE DESIGN AND DIMENSIONS OF THE PRODUCT SHOWN ON THIS DRAWING ARE SUBJECT TO CHANGE WITHOUT NOTICE. DIMENSIONS ARE IN INCHES [mm].   M1318     TITLE   CAST, ROUND ONE GANG, WOOD FLOOR BOX   WIRING DEVICE-KELLEMS HUBBELL INCORPORATED SHELTON, CT   M18108     TOLERANCES UNLESS OTHERWISE SPECIFIED .XX = ±.01   DR. BY   SCALE NONE   NONE     .XX = ±.01   CHK. BY   DDI   DATE   04/16/16                                                                                                                                                                                                                                                                                                                                                                                                                                                                                                                                                                                                                                                                                                                                                                                                                                                                                                                                                                                                                                                                                                                                                                                                                                                                                                                                                                                                                                                                                                                                                                                                                                                                                                                                                                                                                                                                                                                                            |                                                                                                                                                                                                                                                  |                                                                                                                                          |                                                                                                                                     |      |
| Initial Release. PER   DDL   04/18/16   04/18/16     REV   DESCRIPTION   APP   DATE     THE DESIGN AND DIMENSIONS OF THE PRODUCT SHOWN ON THIS DRAWING ARE SUBJECT TO CHANGE WITHOUT NOTICE. DIMENSIONS ARE IN INCHES [mm].   M1318     TITLE   CAST, ROUND ONE GANG, WOOD FLOOR BOX   WIRING DEVICE-KELLEMS HUBBELL INCORPORATED SHELTON, CT   M18108     TOLERANCES UNLESS OTHERWISE SPECIFIED .XX = ±.01   DR. BY   SCALE NONE   NONE     .XX = ±.01   CHK. BY   DDI   DATE   04/16/16                                                                                                                                                                                                                                                                                                                                                                                                                                                                                                                                                                                                                                                                                                                                                                                                                                                                                                                                                                                                                                                                                                                                                                                                                                                                                                                                                                                                                                                                                                                                                                                                                                                                                                                                                                                                                                                                                                                                            |                                                                                                                                                                                                                                                  |                                                                                                                                          |                                                                                                                                     |      |
| Initial Release. PER   DDL   04/18/16   04/18/16     REV   DESCRIPTION   APP   DATE     THE DESIGN AND DIMENSIONS OF THE PRODUCT SHOWN ON THIS DRAWING ARE SUBJECT TO CHANGE WITHOUT NOTICE. DIMENSIONS ARE IN INCHES [mm].   M1318     TITLE   CAST, ROUND ONE GANG, WOOD FLOOR BOX   WIRING DEVICE-KELLEMS HUBBELL INCORPORATED SHELTON, CT   M18108     TOLERANCES UNLESS OTHERWISE SPECIFIED .XX = ±.01   DR. BY   SCALE NONE   NONE     .XX = ±.01   CHK. BY   DDI   DATE   04/16/16                                                                                                                                                                                                                                                                                                                                                                                                                                                                                                                                                                                                                                                                                                                                                                                                                                                                                                                                                                                                                                                                                                                                                                                                                                                                                                                                                                                                                                                                                                                                                                                                                                                                                                                                                                                                                                                                                                                                            |                                                                                                                                                                                                                                                  |                                                                                                                                          |                                                                                                                                     |      |
| Initial Release. PER   DDL   04/18/16   04/18/16     REV   DESCRIPTION   APP   DATE     THE DESIGN AND DIMENSIONS OF THE PRODUCT SHOWN ON THIS DRAWING ARE SUBJECT TO CHANGE WITHOUT NOTICE. DIMENSIONS ARE IN INCHES [mm].   M1318     TITLE   CAST, ROUND ONE GANG, WOOD FLOOR BOX   WIRING DEVICE-KELLEMS HUBBELL INCORPORATED SHELTON, CT   M18108     TOLERANCES UNLESS OTHERWISE SPECIFIED .XX = ±.01   DR. BY   SCALE NONE   NONE     .XX = ±.01   CHK. BY   DDI   DATE   04/16/16                                                                                                                                                                                                                                                                                                                                                                                                                                                                                                                                                                                                                                                                                                                                                                                                                                                                                                                                                                                                                                                                                                                                                                                                                                                                                                                                                                                                                                                                                                                                                                                                                                                                                                                                                                                                                                                                                                                                            |                                                                                                                                                                                                                                                  |                                                                                                                                          |                                                                                                                                     |      |
| Initial Release. PER   DDL   04/18/16   04/18/16     REV   DESCRIPTION   APP   DATE     THE DESIGN AND DIMENSIONS OF THE PRODUCT SHOWN ON THIS DRAWING ARE SUBJECT TO CHANGE WITHOUT NOTICE. DIMENSIONS ARE IN INCHES [mm].   M1318     TITLE   CAST, ROUND ONE GANG, WOOD FLOOR BOX   WIRING DEVICE-KELLEMS HUBBELL INCORPORATED SHELTON, CT   M18108     TOLERANCES UNLESS OTHERWISE SPECIFIED .XX = ±.01   DR. BY   SCALE NONE   NONE     .XX = ±.01   CHK. BY   DDI   DATE   04/16/16                                                                                                                                                                                                                                                                                                                                                                                                                                                                                                                                                                                                                                                                                                                                                                                                                                                                                                                                                                                                                                                                                                                                                                                                                                                                                                                                                                                                                                                                                                                                                                                                                                                                                                                                                                                                                                                                                                                                            |                                                                                                                                                                                                                                                  |                                                                                                                                          |                                                                                                                                     |      |
| Initial Release. PER   DDL   04/18/16   04/18/16     REV   DESCRIPTION   APP   DATE     THE DESIGN AND DIMENSIONS OF THE PRODUCT SHOWN ON THIS DRAWING ARE SUBJECT TO CHANGE WITHOUT NOTICE. DIMENSIONS ARE IN INCHES [mm].   M1318     TITLE   CAST, ROUND ONE GANG, WOOD FLOOR BOX   WIRING DEVICE-KELLEMS HUBBELL INCORPORATED SHELTON, CT   M18108     TOLERANCES UNLESS OTHERWISE SPECIFIED .XX = ±.01   DR. BY   SCALE NONE   NONE     .XX = ±.01   CHK. BY   DDI   DATE   04/16/16                                                                                                                                                                                                                                                                                                                                                                                                                                                                                                                                                                                                                                                                                                                                                                                                                                                                                                                                                                                                                                                                                                                                                                                                                                                                                                                                                                                                                                                                                                                                                                                                                                                                                                                                                                                                                                                                                                                                            |                                                                                                                                                                                                                                                  |                                                                                                                                          |                                                                                                                                     |      |
| Initial Release. PER   DDL   04/18/16   04/18/16     REV   DESCRIPTION   APP   DATE     THE DESIGN AND DIMENSIONS OF THE PRODUCT SHOWN ON THIS DRAWING ARE SUBJECT TO CHANGE WITHOUT NOTICE. DIMENSIONS ARE IN INCHES [mm].   M1318     TITLE   CAST, ROUND ONE GANG, WOOD FLOOR BOX   WIRING DEVICE-KELLEMS HUBBELL INCORPORATED SHELTON, CT   M18108     TOLERANCES UNLESS OTHERWISE SPECIFIED .XX = ±.01   DR. BY   SCALE NONE   NONE     .XX = ±.01   CHK. BY   DDI   DATE   04/16/16                                                                                                                                                                                                                                                                                                                                                                                                                                                                                                                                                                                                                                                                                                                                                                                                                                                                                                                                                                                                                                                                                                                                                                                                                                                                                                                                                                                                                                                                                                                                                                                                                                                                                                                                                                                                                                                                                                                                            |                                                                                                                                                                                                                                                  |                                                                                                                                          |                                                                                                                                     |      |
| Initial Release. PER   DDL   04/18/16   04/18/16     REV   DESCRIPTION   APP   DATE     THE DESIGN AND DIMENSIONS OF THE PRODUCT SHOWN ON THIS DRAWING ARE SUBJECT TO CHANGE WITHOUT NOTICE. DIMENSIONS ARE IN INCHES [mm].   M1318     TITLE   CAST, ROUND ONE GANG, WOOD FLOOR BOX   WIRING DEVICE-KELLEMS HUBBELL INCORPORATED SHELTON, CT   M18108     TOLERANCES UNLESS OTHERWISE SPECIFIED .XX = ±.01   DR. BY   SCALE NONE   NONE     .XX = ±.01   CHK. BY   DDI   DATE   04/16/16                                                                                                                                                                                                                                                                                                                                                                                                                                                                                                                                                                                                                                                                                                                                                                                                                                                                                                                                                                                                                                                                                                                                                                                                                                                                                                                                                                                                                                                                                                                                                                                                                                                                                                                                                                                                                                                                                                                                            |                                                                                                                                                                                                                                                  |                                                                                                                                          |                                                                                                                                     |      |
| Initial Release. PER   DDL   04/18/16   04/18/16     REV   DESCRIPTION   APP   DATE     THE DESIGN AND DIMENSIONS OF THE PRODUCT SHOWN ON THIS DRAWING ARE SUBJECT TO CHANGE WITHOUT NOTICE. DIMENSIONS ARE IN INCHES [mm].   M1318     TITLE   CAST, ROUND ONE GANG, WOOD FLOOR BOX   WIRING DEVICE-KELLEMS HUBBELL INCORPORATED SHELTON, CT   M18108     TOLERANCES UNLESS OTHERWISE SPECIFIED .XX = ±.01   DR. BY   SCALE NONE   NONE     .XX = ±.01   CHK. BY   DDI   DATE   04/16/16                                                                                                                                                                                                                                                                                                                                                                                                                                                                                                                                                                                                                                                                                                                                                                                                                                                                                                                                                                                                                                                                                                                                                                                                                                                                                                                                                                                                                                                                                                                                                                                                                                                                                                                                                                                                                                                                                                                                            |                                                                                                                                                                                                                                                  |                                                                                                                                          |                                                                                                                                     |      |
| Initial Release. PER   DDL   04/18/16   04/18/16     REV   DESCRIPTION   APP   DATE     THE DESIGN AND DIMENSIONS OF THE PRODUCT SHOWN ON THIS DRAWING ARE SUBJECT TO CHANGE WITHOUT NOTICE. DIMENSIONS ARE IN INCHES [mm].   M1318     TITLE   CAST, ROUND ONE GANG, WOOD FLOOR BOX   WIRING DEVICE-KELLEMS HUBBELL INCORPORATED SHELTON, CT   M18108     TOLERANCES UNLESS OTHERWISE SPECIFIED .XX = ±.01   DR. BY   SCALE NONE   NONE     .XX = ±.01   CHK. BY   DDI   DATE   04/16/16                                                                                                                                                                                                                                                                                                                                                                                                                                                                                                                                                                                                                                                                                                                                                                                                                                                                                                                                                                                                                                                                                                                                                                                                                                                                                                                                                                                                                                                                                                                                                                                                                                                                                                                                                                                                                                                                                                                                            |                                                                                                                                                                                                                                                  |                                                                                                                                          |                                                                                                                                     |      |
| Initial Release. PER   DDL   04/18/16   04/18/16     REV   DESCRIPTION   APP   DATE     THE DESIGN AND DIMENSIONS OF THE PRODUCT SHOWN ON THIS DRAWING ARE SUBJECT TO CHANGE WITHOUT NOTICE. DIMENSIONS ARE IN INCHES [mm].   M1318     TITLE   CAST, ROUND ONE GANG, WOOD FLOOR BOX   WIRING DEVICE-KELLEMS HUBBELL INCORPORATED SHELTON, CT   M18108     TOLERANCES UNLESS OTHERWISE SPECIFIED .XX = ±.01   DR. BY   SCALE NONE   NONE     .XX = ±.01   CHK. BY   DDI   DATE   04/16/16                                                                                                                                                                                                                                                                                                                                                                                                                                                                                                                                                                                                                                                                                                                                                                                                                                                                                                                                                                                                                                                                                                                                                                                                                                                                                                                                                                                                                                                                                                                                                                                                                                                                                                                                                                                                                                                                                                                                            |                                                                                                                                                                                                                                                  |                                                                                                                                          |                                                                                                                                     |      |
| Initial Release. PER   DDL   04/18/16   04/18/16     REV   DESCRIPTION   APP   DATE     THE DESIGN AND DIMENSIONS OF THE PRODUCT SHOWN ON THIS DRAWING ARE SUBJECT TO CHANGE WITHOUT NOTICE. DIMENSIONS ARE IN INCHES [mm].   M1318     TITLE   CAST, ROUND ONE GANG, WOOD FLOOR BOX   WIRING DEVICE-KELLEMS HUBBELL INCORPORATED SHELTON, CT   M18108     TOLERANCES UNLESS OTHERWISE SPECIFIED .XX = ±.01   DR. BY   SCALE NONE   NONE     .XX = ±.01   CHK. BY   DDI   DATE   04/16/16                                                                                                                                                                                                                                                                                                                                                                                                                                                                                                                                                                                                                                                                                                                                                                                                                                                                                                                                                                                                                                                                                                                                                                                                                                                                                                                                                                                                                                                                                                                                                                                                                                                                                                                                                                                                                                                                                                                                            |                                                                                                                                                                                                                                                  |                                                                                                                                          |                                                                                                                                     |      |
| Initial Release. PER   DDL   04/18/16   04/18/16     REV   DESCRIPTION   APP   DATE     THE DESIGN AND DIMENSIONS OF THE PRODUCT SHOWN ON THIS DRAWING ARE SUBJECT TO CHANGE WITHOUT NOTICE. DIMENSIONS ARE IN INCHES [mm].   M1318     TITLE   CAST, ROUND ONE GANG, WOOD FLOOR BOX   WIRING DEVICE-KELLEMS HUBBELL INCORPORATED SHELTON, CT   M18108     TOLERANCES UNLESS OTHERWISE SPECIFIED .XX = ±.01   DR. BY   SCALE NONE   NONE     .XX = ±.01   CHK. BY   DDI   DATE   04/16/16                                                                                                                                                                                                                                                                                                                                                                                                                                                                                                                                                                                                                                                                                                                                                                                                                                                                                                                                                                                                                                                                                                                                                                                                                                                                                                                                                                                                                                                                                                                                                                                                                                                                                                                                                                                                                                                                                                                                            |                                                                                                                                                                                                                                                  |                                                                                                                                          |                                                                                                                                     |      |
| Initial Release. PER   DDL   04/18/16   04/18/16     REV   DESCRIPTION   APP   DATE     THE DESIGN AND DIMENSIONS OF THE PRODUCT SHOWN ON THIS DRAWING ARE SUBJECT TO CHANGE WITHOUT NOTICE. DIMENSIONS ARE IN INCHES [mm].   M1318     TITLE   CAST, ROUND ONE GANG, WOOD FLOOR BOX   WIRING DEVICE-KELLEMS HUBBELL INCORPORATED SHELTON, CT   M18108     TOLERANCES UNLESS OTHERWISE SPECIFIED .XX = ±.01   DR. BY   SCALE NONE   NONE     .XX = ±.01   CHK. BY   DDI   DATE   04/16/16                                                                                                                                                                                                                                                                                                                                                                                                                                                                                                                                                                                                                                                                                                                                                                                                                                                                                                                                                                                                                                                                                                                                                                                                                                                                                                                                                                                                                                                                                                                                                                                                                                                                                                                                                                                                                                                                                                                                            |                                                                                                                                                                                                                                                  |                                                                                                                                          |                                                                                                                                     |      |
| Initial Release. PER   DDL   04/18/16   04/18/16     REV   DESCRIPTION   APP   DATE     THE DESIGN AND DIMENSIONS OF THE PRODUCT SHOWN ON THIS DRAWING ARE SUBJECT TO CHANGE WITHOUT NOTICE. DIMENSIONS ARE IN INCHES [mm].   M1318     TITLE   CAST, ROUND ONE GANG, WOOD FLOOR BOX   WIRING DEVICE-KELLEMS HUBBELL INCORPORATED SHELTON, CT   M18108     TOLERANCES UNLESS OTHERWISE SPECIFIED .XX = ±.01   DR. BY   SCALE NONE   NONE     .XX = ±.01   CHK. BY   DDI   DATE   04/16/16                                                                                                                                                                                                                                                                                                                                                                                                                                                                                                                                                                                                                                                                                                                                                                                                                                                                                                                                                                                                                                                                                                                                                                                                                                                                                                                                                                                                                                                                                                                                                                                                                                                                                                                                                                                                                                                                                                                                            |                                                                                                                                                                                                                                                  |                                                                                                                                          |                                                                                                                                     |      |
| Initial Release. PER   DDL   04/18/16   04/18/16     REV   DESCRIPTION   APP   DATE     THE DESIGN AND DIMENSIONS OF THE PRODUCT SHOWN ON THIS DRAWING ARE SUBJECT TO CHANGE WITHOUT NOTICE. DIMENSIONS ARE IN INCHES [mm].   M1318     TITLE   CAST, ROUND ONE GANG, WOOD FLOOR BOX   WIRING DEVICE-KELLEMS HUBBELL INCORPORATED SHELTON, CT   M18108     TOLERANCES UNLESS OTHERWISE SPECIFIED .XX = ±.01   DR. BY   SCALE NONE   NONE     .XX = ±.01   CHK. BY   DDI   DATE   04/16/16                                                                                                                                                                                                                                                                                                                                                                                                                                                                                                                                                                                                                                                                                                                                                                                                                                                                                                                                                                                                                                                                                                                                                                                                                                                                                                                                                                                                                                                                                                                                                                                                                                                                                                                                                                                                                                                                                                                                            |                                                                                                                                                                                                                                                  |                                                                                                                                          |                                                                                                                                     |      |
| Initial Release. PER   DDL   04/18/16   04/18/16     REV   DESCRIPTION   APP   DATE     THE DESIGN AND DIMENSIONS OF THE PRODUCT SHOWN ON THIS DRAWING ARE SUBJECT TO CHANGE WITHOUT NOTICE. DIMENSIONS ARE IN INCHES [mm].   M1318     TITLE   CAST, ROUND ONE GANG, WOOD FLOOR BOX   WIRING DEVICE-KELLEMS HUBBELL INCORPORATED SHELTON, CT   M18108     TOLERANCES UNLESS OTHERWISE SPECIFIED .XX = ±.01   DR. BY   SCALE NONE   NONE     .XX = ±.01   CHK. BY   DDI   DATE   04/16/16                                                                                                                                                                                                                                                                                                                                                                                                                                                                                                                                                                                                                                                                                                                                                                                                                                                                                                                                                                                                                                                                                                                                                                                                                                                                                                                                                                                                                                                                                                                                                                                                                                                                                                                                                                                                                                                                                                                                            |                                                                                                                                                                                                                                                  |                                                                                                                                          |                                                                                                                                     |      |
| Initial Release. PER   DDL   04/18/16   04/18/16     REV   DESCRIPTION   APP   DATE     THE DESIGN AND DIMENSIONS OF THE PRODUCT SHOWN ON THIS DRAWING ARE SUBJECT TO CHANGE WITHOUT NOTICE. DIMENSIONS ARE IN INCHES [mm].   M1318     TITLE   CAST, ROUND ONE GANG, WOOD FLOOR BOX   WIRING DEVICE-KELLEMS HUBBELL INCORPORATED SHELTON, CT   M18108     TOLERANCES UNLESS OTHERWISE SPECIFIED .XX = ±.01   DR. BY   SCALE NONE   NONE     .XX = ±.01   CHK. BY   DDI   DATE   04/16/16                                                                                                                                                                                                                                                                                                                                                                                                                                                                                                                                                                                                                                                                                                                                                                                                                                                                                                                                                                                                                                                                                                                                                                                                                                                                                                                                                                                                                                                                                                                                                                                                                                                                                                                                                                                                                                                                                                                                            |                                                                                                                                                                                                                                                  |                                                                                                                                          |                                                                                                                                     |      |
| Initial Release. PER   DDL   04/18/16   04/18/16     REV   DESCRIPTION   APP   DATE     THE DESIGN AND DIMENSIONS OF THE PRODUCT SHOWN ON THIS DRAWING ARE SUBJECT TO CHANGE WITHOUT NOTICE. DIMENSIONS ARE IN INCHES [mm].   M1318     TITLE   CAST, ROUND ONE GANG, WOOD FLOOR BOX   WIRING DEVICE-KELLEMS HUBBELL INCORPORATED SHELTON, CT   M18108     TOLERANCES UNLESS OTHERWISE SPECIFIED .XX = ±.01   DR. BY   SCALE NONE   NONE     .XX = ±.01   CHK. BY   DDI   DATE   04/16/16                                                                                                                                                                                                                                                                                                                                                                                                                                                                                                                                                                                                                                                                                                                                                                                                                                                                                                                                                                                                                                                                                                                                                                                                                                                                                                                                                                                                                                                                                                                                                                                                                                                                                                                                                                                                                                                                                                                                            |                                                                                                                                                                                                                                                  |                                                                                                                                          |                                                                                                                                     |      |
| Initial Release. PER   DDL   04/18/16   04/18/16     REV   DESCRIPTION   APP   DATE     THE DESIGN AND DIMENSIONS OF THE PRODUCT SHOWN ON THIS DRAWING ARE SUBJECT TO CHANGE WITHOUT NOTICE. DIMENSIONS ARE IN INCHES [mm].   M1318     TITLE   CAST, ROUND ONE GANG, WOOD FLOOR BOX   WIRING DEVICE-KELLEMS HUBBELL INCORPORATED SHELTON, CT   M18108     TOLERANCES UNLESS OTHERWISE SPECIFIED .XX = ±.01   DR. BY   SCALE NONE   NONE     .XX = ±.01   CHK. BY   DDI   DATE   04/16/16                                                                                                                                                                                                                                                                                                                                                                                                                                                                                                                                                                                                                                                                                                                                                                                                                                                                                                                                                                                                                                                                                                                                                                                                                                                                                                                                                                                                                                                                                                                                                                                                                                                                                                                                                                                                                                                                                                                                            |                                                                                                                                                                                                                                                  |                                                                                                                                          |                                                                                                                                     |      |
| Initial Release. PER   DDL   04/18/16   04/18/16     REV   DESCRIPTION   APP   DATE     THE DESIGN AND DIMENSIONS OF THE PRODUCT SHOWN ON THIS DRAWING ARE SUBJECT TO CHANGE WITHOUT NOTICE. DIMENSIONS ARE IN INCHES [mm].   M1318     TITLE   CAST, ROUND ONE GANG, WOOD FLOOR BOX   WIRING DEVICE-KELLEMS HUBBELL INCORPORATED SHELTON, CT   M18108     TOLERANCES UNLESS OTHERWISE SPECIFIED .XX = ±.01   DR. BY   SCALE NONE   NONE     .XX = ±.01   CHK. BY   DDI   DATE   04/16/16                                                                                                                                                                                                                                                                                                                                                                                                                                                                                                                                                                                                                                                                                                                                                                                                                                                                                                                                                                                                                                                                                                                                                                                                                                                                                                                                                                                                                                                                                                                                                                                                                                                                                                                                                                                                                                                                                                                                            |                                                                                                                                                                                                                                                  |                                                                                                                                          |                                                                                                                                     |      |
| Initial Release. PER   DDL   04/18/16   04/18/16     REV   DESCRIPTION   APP   DATE     THE DESIGN AND DIMENSIONS OF THE PRODUCT SHOWN ON THIS DRAWING ARE SUBJECT TO CHANGE WITHOUT NOTICE. DIMENSIONS ARE IN INCHES [mm].   M1318     TITLE   CAST, ROUND ONE GANG, WOOD FLOOR BOX   WIRING DEVICE-KELLEMS HUBBELL INCORPORATED SHELTON, CT   M18108     TOLERANCES UNLESS OTHERWISE SPECIFIED .XX = ±.01   DR. BY   SCALE NONE   NONE     .XX = ±.01   CHK. BY   DDI   DATE   04/16/16                                                                                                                                                                                                                                                                                                                                                                                                                                                                                                                                                                                                                                                                                                                                                                                                                                                                                                                                                                                                                                                                                                                                                                                                                                                                                                                                                                                                                                                                                                                                                                                                                                                                                                                                                                                                                                                                                                                                            |                                                                                                                                                                                                                                                  |                                                                                                                                          |                                                                                                                                     |      |
| Initial Release. PER   DDL   04/18/16   04/18/16     REV   DESCRIPTION   APP   DATE     THE DESIGN AND DIMENSIONS OF THE PRODUCT SHOWN ON THIS DRAWING ARE SUBJECT TO CHANGE WITHOUT NOTICE. DIMENSIONS ARE IN INCHES [mm].   M1318     TITLE   CAST, ROUND ONE GANG, WOOD FLOOR BOX   WIRING DEVICE-KELLEMS HUBBELL INCORPORATED SHELTON, CT   M18108     TOLERANCES UNLESS OTHERWISE SPECIFIED .XX = ±.01   DR. BY   SCALE NONE   NONE     .XX = ±.01   CHK. BY   DDI   DATE   04/16/16                                                                                                                                                                                                                                                                                                                                                                                                                                                                                                                                                                                                                                                                                                                                                                                                                                                                                                                                                                                                                                                                                                                                                                                                                                                                                                                                                                                                                                                                                                                                                                                                                                                                                                                                                                                                                                                                                                                                            |                                                                                                                                                                                                                                                  |                                                                                                                                          |                                                                                                                                     |      |
| Initial Release. PER   DDL   04/18/16   04/18/16     REV   DESCRIPTION   APP   DATE     THE DESIGN AND DIMENSIONS OF THE PRODUCT SHOWN ON THIS DRAWING ARE SUBJECT TO CHANGE WITHOUT NOTICE. DIMENSIONS ARE IN INCHES [mm].   M1318     TITLE   CAST, ROUND ONE GANG, WOOD FLOOR BOX   WIRING DEVICE-KELLEMS HUBBELL INCORPORATED SHELTON, CT   M18108     TOLERANCES UNLESS OTHERWISE SPECIFIED .XX = ±.01   DR. BY   SCALE NONE   NONE     .XX = ±.01   CHK. BY   DDI   DATE   04/16/16                                                                                                                                                                                                                                                                                                                                                                                                                                                                                                                                                                                                                                                                                                                                                                                                                                                                                                                                                                                                                                                                                                                                                                                                                                                                                                                                                                                                                                                                                                                                                                                                                                                                                                                                                                                                                                                                                                                                            |                                                                                                                                                                                                                                                  |                                                                                                                                          |                                                                                                                                     |      |
| Initial Release. PER   DDL   04/18/16   04/18/16     REV   DESCRIPTION   APP   DATE     THE DESIGN AND DIMENSIONS OF THE PRODUCT SHOWN ON THIS DRAWING ARE SUBJECT TO CHANGE WITHOUT NOTICE. DIMENSIONS ARE IN INCHES [mm].   M1318     TITLE   CAST, ROUND ONE GANG, WOOD FLOOR BOX   WIRING DEVICE-KELLEMS HUBBELL INCORPORATED SHELTON, CT   M18108     TOLERANCES UNLESS OTHERWISE SPECIFIED .XX = ±.01   DR. BY   SCALE NONE   NONE     .XX = ±.01   CHK. BY   DDI   DATE   04/16/16                                                                                                                                                                                                                                                                                                                                                                                                                                                                                                                                                                                                                                                                                                                                                                                                                                                                                                                                                                                                                                                                                                                                                                                                                                                                                                                                                                                                                                                                                                                                                                                                                                                                                                                                                                                                                                                                                                                                            |                                                                                                                                                                                                                                                  |                                                                                                                                          |                                                                                                                                     |      |
| Initial Release. PER   DDL   04/18/16   04/18/16     REV   DESCRIPTION   APP   DATE     THE DESIGN AND DIMENSIONS OF THE PRODUCT SHOWN ON THIS DRAWING ARE SUBJECT TO CHANGE WITHOUT NOTICE. DIMENSIONS ARE IN INCHES [mm].   M1318     TITLE   CAST, ROUND ONE GANG, WOOD FLOOR BOX   WIRING DEVICE-KELLEMS HUBBELL INCORPORATED SHELTON, CT   M18108     TOLERANCES UNLESS OTHERWISE SPECIFIED .XX = ±.01   DR. BY   SCALE NONE   NONE     .XX = ±.01   CHK. BY   DDI   DATE   04/16/16                                                                                                                                                                                                                                                                                                                                                                                                                                                                                                                                                                                                                                                                                                                                                                                                                                                                                                                                                                                                                                                                                                                                                                                                                                                                                                                                                                                                                                                                                                                                                                                                                                                                                                                                                                                                                                                                                                                                            |                                                                                                                                                                                                                                                  |                                                                                                                                          |                                                                                                                                     |      |
| Initial Release. PER   DDL   04/18/16   04/18/16     REV   DESCRIPTION   APP   DATE     THE DESIGN AND DIMENSIONS OF THE PRODUCT SHOWN ON THIS DRAWING ARE SUBJECT TO CHANGE WITHOUT NOTICE. DIMENSIONS ARE IN INCHES [mm].   M1318     TITLE   CAST, ROUND ONE GANG, WOOD FLOOR BOX   WIRING DEVICE-KELLEMS HUBBELL INCORPORATED SHELTON, CT   M18108     TOLERANCES UNLESS OTHERWISE SPECIFIED .XX = ±.01   DR. BY   SCALE NONE   NONE     .XX = ±.01   CHK. BY   DDI   DATE   04/16/16                                                                                                                                                                                                                                                                                                                                                                                                                                                                                                                                                                                                                                                                                                                                                                                                                                                                                                                                                                                                                                                                                                                                                                                                                                                                                                                                                                                                                                                                                                                                                                                                                                                                                                                                                                                                                                                                                                                                            |                                                                                                                                                                                                                                                  |                                                                                                                                          |                                                                                                                                     |      |
| DCN 22067 DON 100 PC   REV DESCRIPTION APP DATE   THE DESIGN AND DIMENSIONS OF THE<br>PRODUCT SHOWN ON THIS DRAWING ARE<br>SUBJECT TO CHANGE WITHOUT NOTICE.<br>DIMENSIONS ARE IN INCHES [mm].   TITLE   CAST, ROUND ONE GANG, WOOD FLOOR<br>BOX   WIRING DEVICE-KELLEMS<br>HUBBELL INCORPORATED<br>SHELTON, CT   TOLERANCES UNLESS<br>OTHERWISE SPECIFIED<br>.XX = ± .01<br>.XX = ± .01<br>.XX = ± .01<br>.XX = ± .01<br>.XX = ± .01                                                                                                                                                                                                                                                                                                                                                                                                                                                                                                                                                                                                                                                                                                                                                                                                                                                                                                                                                                                                                                                                                                                                                                                                                                                                                                                                                                                                                                                                                                                                                                                                                                                                                                                                                                                                                                                                                                                                                                                                |                                                                                                                                                                                                                                                  |                                                                                                                                          |                                                                                                                                     |      |
| REV   DESCRIPTION   APP   DATE     THE DESIGN AND DIMENSIONS OF THE<br>PRODUCT SHOWN ON THIS DRAWING ARE<br>SUBJECT TO CHANGE WITHOUT NOTICE.<br>DIMENSIONS ARE IN INCHES [mm].   If 133     TITLE   CAST, ROUND ONE GANG, WOOD FLOOR<br>BOX   WIRING DEVICE-KELLEMS<br>HUBBELL INCORPORATED<br>SHELTON, CT   If 14     TOLERANCES UNLESS<br>OTHERWISE SPECIFIED<br>.XX = ± .01<br>.XX = ± .01   DR. BY   SCALE   NONE                                                                                                                                                                                                                                                                                                                                                                                                                                                                                                                                                                                                                                                                                                                                                                                                                                                                                                                                                                                                                                                                                                                                                                                                                                                                                                                                                                                                                                                                                                                                                                                                                                                                                                                                                                                                                                                                                                                                                   |                                                                                                                                                                                                                                                  |                                                                                                                                          | DL 04/10/10                                                                                                                         |      |
| THE DESIGN AND DIMENSIONS OF THE<br>PRODUCT SHOWN ON THIS DRAWING ARE<br>SUBJECT TO CHANGE WITHOUT NOTICE.<br>DIMENSIONS ARE IN INCHES [mm].<br>TITLE<br>CAST, ROUND ONE GANG, WOOD FLOOR<br>BOX<br>WIRING DEVICE-KELLEMS<br>HUBBELL INCORPORATED<br>SHELTON, CT<br>TOLERANCES UNLESS<br>OTHERWISE SPECIFIED<br>.XT = ± .01<br>.XT = ± .01 |                                                                                                                                                                                                                                                  |                                                                                                                                          |                                                                                                                                     |      |
| PRODUCT SHOWN ON THIS DRAWING ARE   SUBJECT TO CHANGE WITHOUT NOTICE.   DIMENSIONS ARE IN INCHES [mm].     TITLE   CAST, ROUND ONE GANG, WOOD FLOOR   BOX     Image: Comparison of the state of the stat                                                                                                                                                                                                                                                                                                                                                                                                                                                      | DCN 22067                                                                                                                                                                                                                                        |                                                                                                                                          |                                                                                                                                     |      |
| SUBJECT TO CHANGE WITHOUT NOTICE.<br>DIMENSIONS ARE IN INCHES [mm].   M-13183     TITLE   CAST, ROUND ONE GANG, WOOD FLOOR<br>BOX   BOX     Image: Comparison of the state of the st                                                                                                                                                                                                                                                                                                                                                                                                                                   | DCN 22067                                                                                                                                                                                                                                        | PTION A                                                                                                                                  | PP DATE                                                                                                                             |      |
| DIMENSIONS ARE IN INCHES [mm].     TITLE     CAST, ROUND ONE GANG, WOOD FLOOR     BOX     WIRING DEVICE-KELLEMS     HUBBELL INCORPORATED     SHELTON, CT     TOLERANCES UNLESS     OTHERWISE SPECIFIED     .XT = ±.01                                                                                                                                                                                                                                                                                                                                                                                                                                                                                                                                                                                                                                                                                                                                                                                                                                                                                                                                                                                                                                                                                                                                                                                                                                                                                                                                                                                                                                                                                                                                                                                                                                                                                                                                                                                                                                                                                                                                                                                                                            | DCN 22067<br>REV DESCRI                                                                                                                                                                                                                          |                                                                                                                                          | ľ                                                                                                                                   |      |
| WIRING DEVICE-KELLEMS<br>HUBBELL INCORPORATED<br>SHELTON, CT   TOLERANCES UNLESS<br>OTHERWISE SPECIFIED<br>.XX = ± .01<br>.XX = ± .005   DR. BY   SCALE   NONE   .XX = ± .01   .XX = ± .01                                                                                                                                                                                                                                                                                                                                                                                                                                                                                                                                                                                                                                                                                                                                                                                                                                                                                                                                                                                                                                                                                                                                                                                                                                                                                                                                                                                                                                                                                                                                                                                                                                                                                                                                                                                                                                                                                                                                                                                                                                                                                                                                                                                                                                           | DCN 22067<br>REV DESCRIF<br>THE DESIGN                                                                                                                                                                                                           | AND DIMENSIO                                                                                                                             | NS OF THE                                                                                                                           |      |
| WIRING DEVICE-KELLEMS<br>HUBBELL INCORPORATED<br>SHELTON, CT   TOLERANCES UNLESS<br>OTHERWISE SPECIFIED<br>.XX = ± .01<br>.XX = ± .005   DR. BY   SCALE   NONE   .XX = ± .01   .XX = ± .01                                                                                                                                                                                                                                                                                                                                                                                                                                                                                                                                                                                                                                                                                                                                                                                                                                                                                                                                                                                                                                                                                                                                                                                                                                                                                                                                                                                                                                                                                                                                                                                                                                                                                                                                                                                                                                                                                                                                                                                                                                                                                                                                                                                                                                           | DCN 22067<br>REV DESCRIP<br>THE DESIGN<br>PRODUCT SHO<br>SUBJECT TO 0                                                                                                                                                                            | AND DIMENSIO<br>WN ON THIS DR<br>CHANGE WITHO                                                                                            | NS OF THE<br>AWING ARE<br>UT NOTICE.                                                                                                |      |
| WIRING DEVICE-KELLEMS<br>HUBBELL INCORPORATED<br>SHELTON, CT   TOLERANCES UNLESS<br>OTHERWISE SPECIFIED<br>.XX = ± .01<br>.XX = ± .005   DR. BY   SCALE   NONE   .XX = ± .01   .XX = ± .01                                                                                                                                                                                                                                                                                                                                                                                                                                                                                                                                                                                                                                                                                                                                                                                                                                                                                                                                                                                                                                                                                                                                                                                                                                                                                                                                                                                                                                                                                                                                                                                                                                                                                                                                                                                                                                                                                                                                                                                                                                                                                                                                                                                                                                           | DCN 22067<br>REV DESCRIP<br>THE DESIGN<br>PRODUCT SHO<br>SUBJECT TO 0                                                                                                                                                                            | AND DIMENSIO<br>WN ON THIS DR<br>CHANGE WITHO                                                                                            | NS OF THE<br>AWING ARE<br>UT NOTICE.                                                                                                |      |
| WIRING DEVICE-KELLEMS<br>HUBBELL INCORPORATED<br>SHELTON, CT   TOLERANCES UNLESS<br>OTHERWISE SPECIFIED<br>.XX = ± .01<br>.XX = ± .005   DR. BY   SCALE   NONE   .XX = ± .01   .XX = ± .01                                                                                                                                                                                                                                                                                                                                                                                                                                                                                                                                                                                                                                                                                                                                                                                                                                                                                                                                                                                                                                                                                                                                                                                                                                                                                                                                                                                                                                                                                                                                                                                                                                                                                                                                                                                                                                                                                                                                                                                                                                                                                                                                                                                                                                           | DCN 22067<br>REV DESCRIF<br>THE DESIGN<br>PRODUCT SHO<br>SUBJECT TO O<br>DIMENSION                                                                                                                                                               | AND DIMENSIO<br>WN ON THIS DR<br>CHANGE WITHO                                                                                            | NS OF THE<br>AWING ARE<br>UT NOTICE.                                                                                                |      |
| WIRING DEVICE-KELLEMS<br>HUBBELL INCORPORATED<br>SHELTON, CT   TOLERANCES UNLESS<br>OTHERWISE SPECIFIED<br>.XX = ± .01<br>.XX = ± .005   DR. BY   SCALE   NONE   .XX = ± .01   .XX = ± .01                                                                                                                                                                                                                                                                                                                                                                                                                                                                                                                                                                                                                                                                                                                                                                                                                                                                                                                                                                                                                                                                                                                                                                                                                                                                                                                                                                                                                                                                                                                                                                                                                                                                                                                                                                                                                                                                                                                                                                                                                                                                                                                                                                                                                                           | DCN 22067<br>REV DESCRIP<br>THE DESIGN<br>PRODUCT SHO<br>SUBJECT TO O<br>DIMENSION                                                                                                                                                               | AND DIMENSIO<br>WN ON THIS DR<br>CHANGE WITHO                                                                                            | NS OF THE<br>AWING ARE<br>UT NOTICE.                                                                                                |      |
| WIRING DEVICE-KELLEMS<br>HUBBELL INCORPORATED<br>SHELTON, CT   TOLERANCES UNLESS<br>OTHERWISE SPECIFIED<br>.XX = ± .01<br>.XX = ± .005   DR. BY   SCALE   NONE   .XX = ± .01   .XX = ± .01                                                                                                                                                                                                                                                                                                                                                                                                                                                                                                                                                                                                                                                                                                                                                                                                                                                                                                                                                                                                                                                                                                                                                                                                                                                                                                                                                                                                                                                                                                                                                                                                                                                                                                                                                                                                                                                                                                                                                                                                                                                                                                                                                                                                                                           | DCN 22067<br>REV DESCRIF<br>THE DESIGN<br>PRODUCT SHO<br>SUBJECT TO O<br>DIMENSION<br>TITLE                                                                                                                                                      | AND DIMENSIO<br>WN ON THIS DE<br>CHANGE WITHO<br>NS ARE IN INCHE                                                                         | NS OF THE<br>RAWING ARE<br>UT NOTICE.<br>ES [mm].                                                                                   |      |
| TOLERANCES UNLESS OTHERWISE SPECIFIED   DR. BY   SCALE   NONE     .XX = ± .01   CHK. BY   DDI   DATE   04/15/16                                                                                                                                                                                                                                                                                                                                                                                                                                                                                                                                                                                                                                                                                                                                                                                                                                                                                                                                                                                                                                                                                                                                                                                                                                                                                                                                                                                                                                                                                                                                                                                                                                                                                                                                                                                                                                                                                                                                                                                                                                                                                                                                                                                                                                                                                                                      | DCN 22067<br>REV DESCRIF<br>THE DESIGN<br>PRODUCT SHO<br>SUBJECT TO O<br>DIMENSION<br>TITLE                                                                                                                                                      | AND DIMENSION<br>WN ON THIS DE<br>CHANGE WITHO<br>NS ARE IN INCHE<br>ONE GANG, W                                                         | NS OF THE<br>RAWING ARE<br>UT NOTICE.<br>ES [mm].                                                                                   |      |
| TOLERANCES UNLESS OTHERWISE SPECIFIED   DR. BY   SCALE   NONE     .XX = ± .01   CHK. BY   DDI   DATE   04/15/16                                                                                                                                                                                                                                                                                                                                                                                                                                                                                                                                                                                                                                                                                                                                                                                                                                                                                                                                                                                                                                                                                                                                                                                                                                                                                                                                                                                                                                                                                                                                                                                                                                                                                                                                                                                                                                                                                                                                                                                                                                                                                                                                                                                                                                                                                                                      | DCN 22067<br>REV DESCRIF<br>THE DESIGN<br>PRODUCT SHO<br>SUBJECT TO O<br>DIMENSION<br>TITLE                                                                                                                                                      | AND DIMENSION<br>WN ON THIS DE<br>CHANGE WITHO<br>NS ARE IN INCHE<br>ONE GANG, W                                                         | NS OF THE<br>RAWING ARE<br>UT NOTICE.<br>ES [mm].                                                                                   |      |
| SHELTON, CT   TOLERANCES UNLESS<br>OTHERWISE SPECIFIED<br>.XX = ± .01<br>.XX = ± .01 DR. BY SCALE NONE   .XX = ± .01 CHK. BY DDI DATE 04/15/16 H*                                                                                                                                                                                                                                                                                                                                                                                                                                                                                                                                                                                                                                                                                                                                                                                                                                                                                                                                                                                                                                                                                                                                                                                                                                                                                                                                                                                                                                                                                                                                                                                                                                                                                                                                                                                                                                                                                                                                                                                                                                                                                                                                                                                                                                                                                    | DCN 22067<br>REV DESCRIF<br>THE DESIGN<br>PRODUCT SHO<br>SUBJECT TO O<br>DIMENSION<br>TITLE                                                                                                                                                      | AND DIMENSION<br>WN ON THIS DE<br>CHANGE WITHO<br>NS ARE IN INCHE<br>ONE GANG, W<br>BOX                                                  | NS OF THE<br>RAWING ARE<br>UT NOTICE.<br>ES [mm].                                                                                   |      |
| OTHERWISE SPECIFIED<br>.XX = ± .01<br>.XX = ± .005 CHK. BY DDI DATE 04/1E/16                                                                                                                                                                                                                                                                                                                                                                                                                                                                                                                                                                                                                                                                                                                                                                                                                                                                                                                                                                                                                                                                                                                                                                                                                                                                                                                                                                                                                                                                                                                                                                                                                                                                                                                                                                                                                                                                                                                                                                                                                                                                                                                                                                                                                                                                                                                                                         | DCN 22067<br>REV DESCRIF<br>THE DESIGN<br>PRODUCT SHO<br>SUBJECT TO O<br>DIMENSION<br>TITLE<br>CAST, ROUND                                                                                                                                       | AND DIMENSION<br>WN ON THIS DE<br>CHANGE WITHO<br>NS ARE IN INCHI<br>ONE GANG, W<br>BOX<br>WIRING DEVI                                   | NS OF THE<br>RAWING ARE<br>UT NOTICE.<br>ES [mm].<br>/OOD FLOOR                                                                     |      |
| OTHERWISE SPECIFIED<br>.XX = ± .01<br>.XX = ± .005 CHK. BY DDI DATE 04/1E/16                                                                                                                                                                                                                                                                                                                                                                                                                                                                                                                                                                                                                                                                                                                                                                                                                                                                                                                                                                                                                                                                                                                                                                                                                                                                                                                                                                                                                                                                                                                                                                                                                                                                                                                                                                                                                                                                                                                                                                                                                                                                                                                                                                                                                                                                                                                                                         | DCN 22067<br>REV DESCRIF<br>THE DESIGN<br>PRODUCT SHO<br>SUBJECT TO O<br>DIMENSION<br>TITLE<br>CAST, ROUND                                                                                                                                       | AND DIMENSION<br>WN ON THIS DE<br>CHANGE WITHO<br>NS ARE IN INCHE<br>ONE GANG, W<br>BOX<br>WIRING DEVI<br>HUBBELL INC                    | NS OF THE<br>RAWING ARE<br>UT NOTICE.<br>ES [mm].<br>OOD FLOOR                                                                      |      |
| .XXX= ±.005 CHK. BY DDI DATE 04/1E/16                                                                                                                                                                                                                                                                                                                                                                                                                                                                                                                                                                                                                                                                                                                                                                                                                                                                                                                                                                                                                                                                                                                                                                                                                                                                                                                                                                                                                                                                                                                                                                                                                                                                                                                                                                                                                                                                                                                                                                                                                                                                                                                                                                                                                                                                                                                                                                                                | DCN 22067<br>REV DESCRIP<br>THE DESIGN<br>PRODUCT SHO<br>SUBJECT TO O<br>DIMENSION<br>TITLE<br>CAST, ROUND                                                                                                                                       | AND DIMENSION<br>WN ON THIS DE<br>CHANGE WITHO<br>NS ARE IN INCHE<br>ONE GANG, W<br>BOX<br>WIRING DEVI<br>HUBBELL INC<br>SHELTO          | NS OF THE<br>RAWING ARE<br>UT NOTICE.<br>ES [mm].<br>/OOD FLOOR<br>/COD FLOOR                                                       |      |
|                                                                                                                                                                                                                                                                                                                                                                                                                                                                                                                                                                                                                                                                                                                                                                                                                                                                                                                                                                                                                                                                                                                                                                                                                                                                                                                                                                                                                                                                                                                                                                                                                                                                                                                                                                                                                                                                                                                                                                                                                                                                                                                                                                                                                                                                                                                                                                                                                                      | DCN 22067<br>REV DESCRIP<br>THE DESIGN<br>PRODUCT SHO<br>SUBJECT TO C<br>DIMENSION<br>TITLE<br>CAST, ROUND<br>TOLERANCES UNLESS<br>OTHERWISE SPECIFIED<br>VIEW OF 10                                                                             | AND DIMENSION<br>WN ON THIS DE<br>CHANGE WITHO<br>NS ARE IN INCHE<br>ONE GANG, W<br>BOX<br>WIRING DEVI<br>HUBBELL INC<br>SHELTO<br>R. BY | NS OF THE<br>RAWING ARE<br>UT NOTICE.<br>ES [mm].<br>/OOD FLOOR<br>CCE-KELLEMS<br>CORPORATED<br>DN, CT<br>SCALE NONE                |      |
|                                                                                                                                                                                                                                                                                                                                                                                                                                                                                                                                                                                                                                                                                                                                                                                                                                                                                                                                                                                                                                                                                                                                                                                                                                                                                                                                                                                                                                                                                                                                                                                                                                                                                                                                                                                                                                                                                                                                                                                                                                                                                                                                                                                                                                                                                                                                                                                                                                      | DCN 22067<br>REV DESCRIF<br>THE DESIGN<br>PRODUCT SHO<br>SUBJECT TO C<br>DIMENSION<br>TITLE<br>CAST, ROUND<br>TOLERANCES UNLESS<br>OTHERWISE SPECIFIED<br>.X7 = ± .01<br>.X7 = ± .01 | AND DIMENSION<br>WN ON THIS DE<br>CHANGE WITHO<br>NS ARE IN INCHE<br>ONE GANG, W<br>BOX<br>WIRING DEVI<br>HUBBELL INC<br>SHELTO<br>R. BY | NS OF THE<br>RAWING ARE<br>UT NOTICE.<br>ES [mm].<br>/OOD FLOOR<br>/COD FLOOR<br>/CCE-KELLEMS<br>CORPORATED<br>DN, CT<br>SCALE NONE |      |