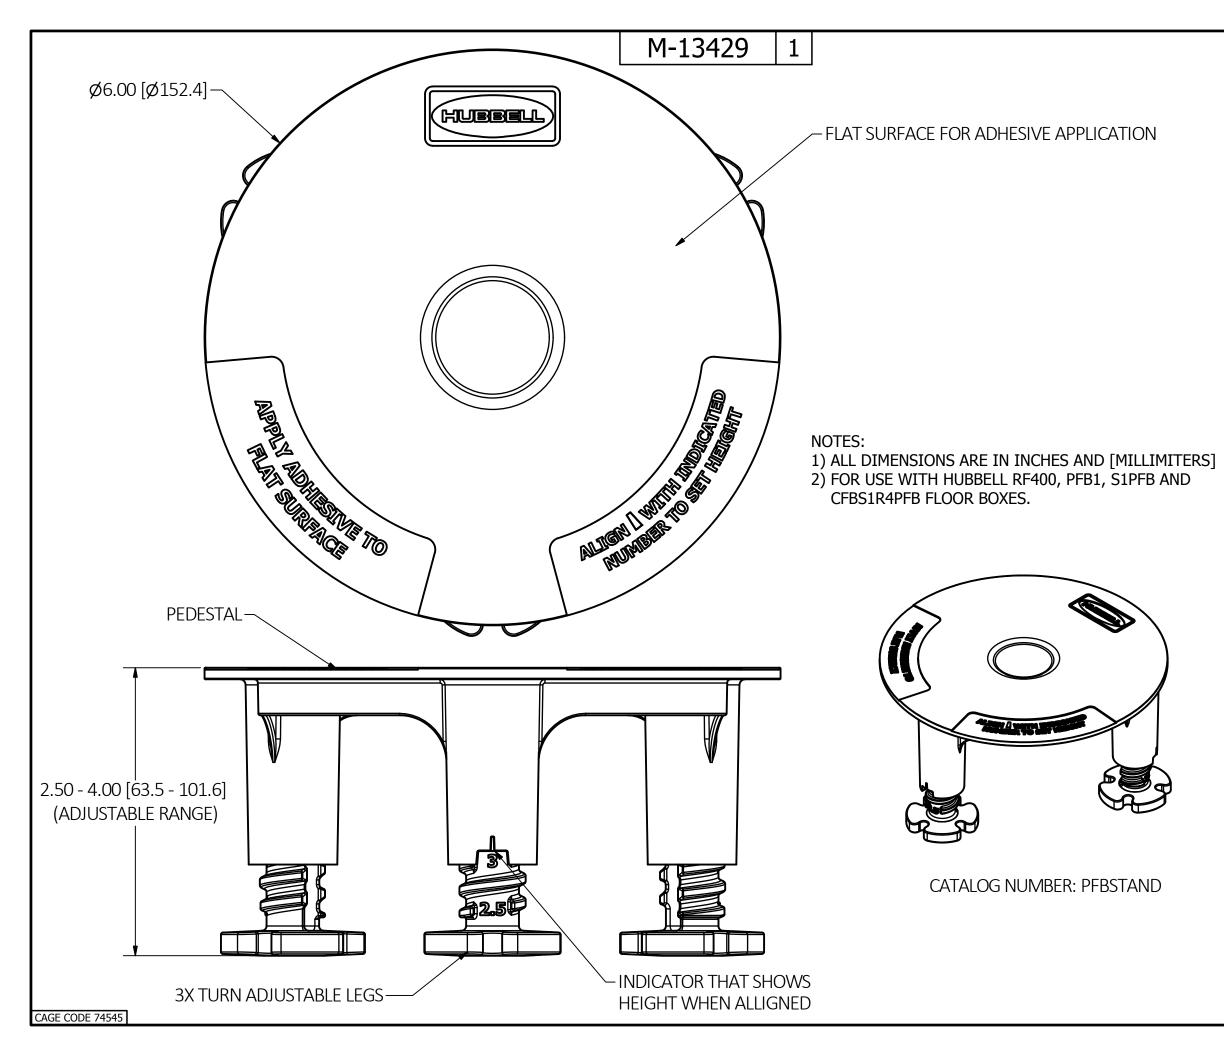

|  |                                                                             | LIST OF PARTS                                                                                                                                                 |                                                                                                               |                             |
|--|-----------------------------------------------------------------------------|---------------------------------------------------------------------------------------------------------------------------------------------------------------|---------------------------------------------------------------------------------------------------------------|-----------------------------|
|  | DESCRIPTION                                                                 | MATERIAL                                                                                                                                                      | FINISH                                                                                                        | 밀                           |
|  | PEDESTAL                                                                    | THERMOPLASTIC                                                                                                                                                 | N/A                                                                                                           | NEN                         |
|  | LEGS                                                                        | THERMOPLASTIC                                                                                                                                                 | N/A                                                                                                           | USI O                       |
|  |                                                                             |                                                                                                                                                               | 11/7                                                                                                          | N N                         |
|  |                                                                             |                                                                                                                                                               |                                                                                                               | DIMENSION SHEET FOR CAT. NO |
|  |                                                                             |                                                                                                                                                               |                                                                                                               | Η                           |
|  |                                                                             |                                                                                                                                                               |                                                                                                               | ъ<br>Б                      |
|  |                                                                             |                                                                                                                                                               |                                                                                                               | RC                          |
|  |                                                                             |                                                                                                                                                               |                                                                                                               | AT.                         |
|  |                                                                             |                                                                                                                                                               |                                                                                                               | Z                           |
|  |                                                                             |                                                                                                                                                               |                                                                                                               |                             |
|  |                                                                             |                                                                                                                                                               |                                                                                                               |                             |
|  |                                                                             |                                                                                                                                                               |                                                                                                               |                             |
|  |                                                                             |                                                                                                                                                               |                                                                                                               |                             |
|  |                                                                             |                                                                                                                                                               |                                                                                                               |                             |
|  |                                                                             |                                                                                                                                                               |                                                                                                               |                             |
|  |                                                                             |                                                                                                                                                               |                                                                                                               |                             |
|  |                                                                             |                                                                                                                                                               |                                                                                                               |                             |
|  |                                                                             |                                                                                                                                                               |                                                                                                               |                             |
|  |                                                                             |                                                                                                                                                               |                                                                                                               |                             |
|  |                                                                             |                                                                                                                                                               |                                                                                                               |                             |
|  |                                                                             |                                                                                                                                                               |                                                                                                               |                             |
|  |                                                                             |                                                                                                                                                               |                                                                                                               |                             |
|  |                                                                             |                                                                                                                                                               |                                                                                                               |                             |
|  |                                                                             |                                                                                                                                                               |                                                                                                               |                             |
|  |                                                                             |                                                                                                                                                               |                                                                                                               |                             |
|  |                                                                             |                                                                                                                                                               |                                                                                                               |                             |
|  |                                                                             |                                                                                                                                                               |                                                                                                               |                             |
|  |                                                                             |                                                                                                                                                               |                                                                                                               |                             |
|  |                                                                             |                                                                                                                                                               |                                                                                                               |                             |
|  |                                                                             |                                                                                                                                                               |                                                                                                               |                             |
|  |                                                                             |                                                                                                                                                               |                                                                                                               |                             |
|  |                                                                             |                                                                                                                                                               |                                                                                                               |                             |
|  |                                                                             |                                                                                                                                                               |                                                                                                               |                             |
|  |                                                                             |                                                                                                                                                               |                                                                                                               |                             |
|  |                                                                             |                                                                                                                                                               |                                                                                                               |                             |
|  |                                                                             |                                                                                                                                                               |                                                                                                               |                             |
|  |                                                                             |                                                                                                                                                               |                                                                                                               |                             |
|  |                                                                             |                                                                                                                                                               |                                                                                                               |                             |
|  |                                                                             |                                                                                                                                                               |                                                                                                               |                             |
|  |                                                                             |                                                                                                                                                               |                                                                                                               |                             |
|  |                                                                             |                                                                                                                                                               |                                                                                                               |                             |
|  |                                                                             |                                                                                                                                                               |                                                                                                               |                             |
|  |                                                                             |                                                                                                                                                               |                                                                                                               |                             |
|  |                                                                             |                                                                                                                                                               |                                                                                                               |                             |
|  |                                                                             |                                                                                                                                                               |                                                                                                               | Е                           |
|  |                                                                             |                                                                                                                                                               | MD 2/20/16                                                                                                    | B                           |
|  |                                                                             |                                                                                                                                                               | MD 8/29/16                                                                                                    | B                           |
|  |                                                                             |                                                                                                                                                               | MD 8/29/16<br>IPP DATE                                                                                        | B                           |
|  | REV DESC                                                                    | RIPTION A                                                                                                                                                     | APP DATE                                                                                                      | B                           |
|  | REV DESC                                                                    | RIPTION A                                                                                                                                                     | NP DATE                                                                                                       | B                           |
|  | REV DESC<br>THE DESIG<br>PRODUCT SH                                         | RIPTION A                                                                                                                                                     | NS OF THE<br>RAWING ARE                                                                                       |                             |
|  | REV DESC<br>THE DESIG<br>PRODUCT SH<br>SUBJECT TO                           | RIPTION A<br>IN AND DIMENSIO<br>HOWN ON THIS DE<br>D CHANGE WITHO                                                                                             | NS OF THE<br>RAWING ARE<br>UT NOTICE.                                                                         |                             |
|  | REV DESC<br>THE DESIG<br>PRODUCT SH<br>SUBJECT TO                           | RIPTION A                                                                                                                                                     | NS OF THE<br>RAWING ARE<br>UT NOTICE.                                                                         |                             |
|  | REV DESC<br>THE DESIG<br>PRODUCT SH<br>SUBJECT TO<br>DIMENSI                | RIPTION A<br>IN AND DIMENSIO<br>HOWN ON THIS DE<br>D CHANGE WITHO                                                                                             | NS OF THE<br>RAWING ARE<br>UT NOTICE.                                                                         |                             |
|  | REV DESC<br>THE DESIG<br>PRODUCT SH<br>SUBJECT TO                           | RIPTION A<br>IN AND DIMENSIO<br>HOWN ON THIS DE<br>D CHANGE WITHO                                                                                             | NS OF THE<br>RAWING ARE<br>UT NOTICE.                                                                         |                             |
|  | REV DESC<br>THE DESIG<br>PRODUCT SH<br>SUBJECT TO<br>DIMENSI                | RIPTION A<br>N AND DIMENSIO<br>OWN ON THIS DE<br>O CHANGE WITHO<br>ONS ARE IN INCH                                                                            | PP DATE<br>NS OF THE<br>RAWING ARE<br>UT NOTICE.<br>ES [mm].                                                  |                             |
|  | REV DESC<br>THE DESIG<br>PRODUCT SH<br>SUBJECT TO<br>DIMENSI                | RIPTION A<br>IN AND DIMENSIO<br>HOWN ON THIS DE<br>D CHANGE WITHO                                                                                             | PP DATE<br>NS OF THE<br>RAWING ARE<br>UT NOTICE.<br>ES [mm].                                                  |                             |
|  | REV DESC<br>THE DESIG<br>PRODUCT SH<br>SUBJECT TO<br>DIMENSI                | RIPTION A<br>N AND DIMENSIO<br>OWN ON THIS DE<br>O CHANGE WITHO<br>ONS ARE IN INCH                                                                            | PP DATE<br>NS OF THE<br>RAWING ARE<br>UT NOTICE.<br>ES [mm].                                                  | <b>B</b> M-13429            |
|  | REV DESC<br>THE DESIG<br>PRODUCT SH<br>SUBJECT TO<br>DIMENSI                | RIPTION A<br>IN AND DIMENSIO<br>IOWN ON THIS DE<br>D CHANGE WITHO<br>ONS ARE IN INCH                                                                          | PP DATE<br>NS OF THE<br>RAWING ARE<br>UT NOTICE.<br>ES [mm].                                                  |                             |
|  | REV DESC<br>THE DESIG<br>PRODUCT SH<br>SUBJECT TO<br>DIMENSI                | RIPTION A<br>IN AND DIMENSIO<br>IOWN ON THIS DE<br>D CHANGE WITHO<br>ONS ARE IN INCH<br>OOR BOX STAN<br>WIRING DEV                                            | NS OF THE<br>RAWING ARE<br>UT NOTICE.<br>ES [mm].                                                             |                             |
|  | REV DESC<br>THE DESIG<br>PRODUCT SH<br>SUBJECT TO<br>DIMENSI<br>TITLE<br>FL | RIPTION A<br>IN AND DIMENSIO<br>IOWN ON THIS DE<br>D CHANGE WITHO<br>ONS ARE IN INCH<br>OOR BOX STAN<br>WIRING DEV<br>HUBBELL INC                             | NS OF THE<br>RAWING ARE<br>UT NOTICE.<br>ES [mm].                                                             |                             |
|  | REV DESC<br>THE DESIG<br>PRODUCT SH<br>SUBJECT TO<br>DIMENSI<br>TITLE<br>FL | RIPTION A<br>IN AND DIMENSIO<br>HOWN ON THIS DE<br>D CHANGE WITHO<br>ONS ARE IN INCH<br>OOR BOX STAN<br>WIRING DEV<br>HUBBELL INC<br>SHELT                    | PP DATE   NS OF THE   RAWING ARE   UT NOTICE.   ES [mm].                                                      |                             |
|  | REV DESC<br>THE DESIG<br>PRODUCT SH<br>SUBJECT TO<br>DIMENSI<br>TITLE<br>FL | RIPTION A<br>IN AND DIMENSIO<br>HOWN ON THIS DE<br>D CHANGE WITHO<br>ONS ARE IN INCH<br>ONS ARE IN INCH<br>ONS BOX STAN<br>WIRING DEV<br>HUBBELL INC<br>SHELT | PP DATE   NS OF THE   RAWING ARE   UT NOTICE.   ES [mm].   ID   ICE-KELLEMS   CORPORATED   DN, CT   SCALE 1:1 |                             |
|  | REV DESC<br>THE DESIG<br>PRODUCT SH<br>SUBJECT TO<br>DIMENSI<br>TITLE<br>FL | RIPTION A<br>IN AND DIMENSIO<br>HOWN ON THIS DE<br>D CHANGE WITHO<br>ONS ARE IN INCH<br>OOR BOX STAN<br>WIRING DEV<br>HUBBELL INC<br>SHELT                    | PP DATE   NS OF THE   RAWING ARE   UT NOTICE.   ES [mm].                                                      |                             |