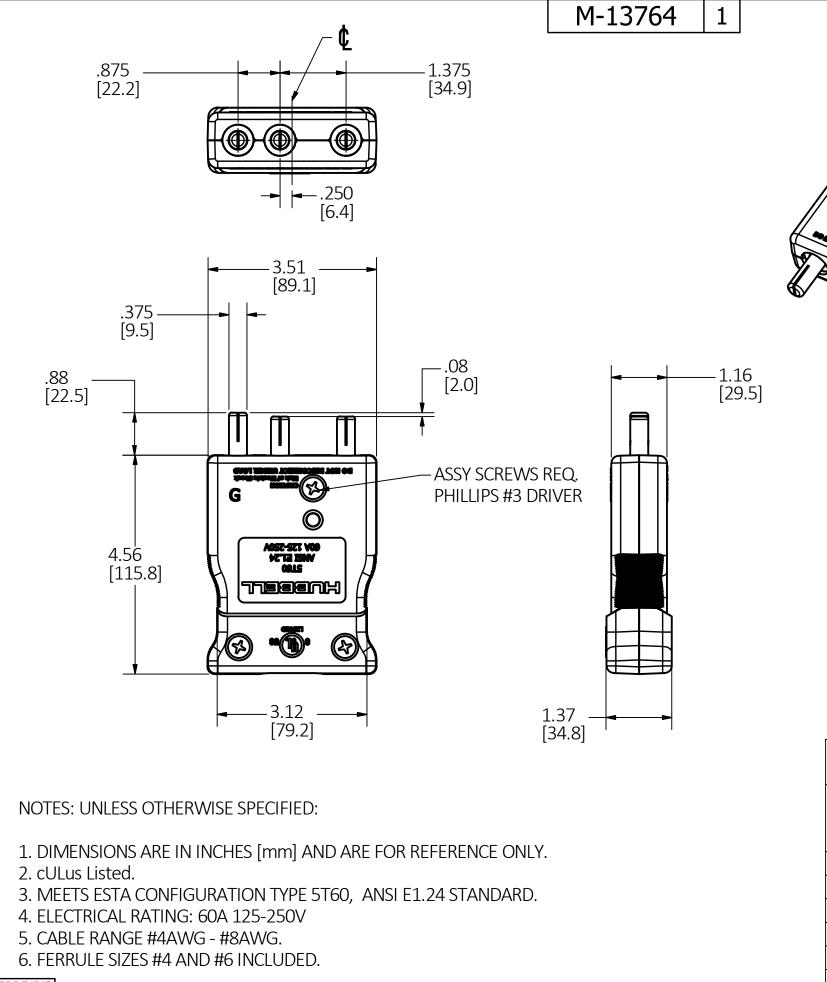

|                   |                                         |               |                                                                                                            | LIST OF PARTS    |              |                              |
|-------------------|-----------------------------------------|---------------|------------------------------------------------------------------------------------------------------------|------------------|--------------|------------------------------|
|                   |                                         |               | DESCRIPTION                                                                                                | MATERIAL         | FINISH       | JIME                         |
|                   |                                         |               | TOP                                                                                                        | NYLON            | BLACK        | ISNE                         |
|                   |                                         |               | BOTTOM<br>MALE PINS                                                                                        | NYLON<br>BRASS   | BLACK        |                              |
|                   |                                         |               | THERMOSET                                                                                                  |                  |              | SHE                          |
|                   | FA                                      |               | SLEEVES                                                                                                    | PHENOLIC         | BLACK        | DIMENSION SHEET FOR CAT. NO. |
|                   |                                         |               | STRAIN RELIEFS                                                                                             | NYLON            | BLACK        | FOR CAT. NO.                 |
|                   |                                         | >             | ASSY. SCREWS                                                                                               | THD. FORMING     | BLACK        | <b>6</b>                     |
|                   |                                         | K)            | WIRE FERRULE                                                                                               | COPPER           | TIN PLATED   | SO <sup>T</sup>              |
|                   | FILIER L                                | H             | TERM.SCREWS                                                                                                | STAINLESS ST.    |              | PZ .                         |
|                   |                                         | 1 v           |                                                                                                            |                  |              | ]                            |
|                   |                                         | ,             |                                                                                                            |                  |              | 4                            |
| //                | $\sim$ $\sim$                           |               |                                                                                                            |                  |              | 4                            |
| $\searrow$        |                                         |               |                                                                                                            |                  |              | -                            |
| $\langle \rangle$ | ٥////                                   |               |                                                                                                            |                  |              | -                            |
| 1 /2              |                                         |               |                                                                                                            |                  |              |                              |
| У                 | TIRAX//                                 |               |                                                                                                            | 1                | I            | -1                           |
|                   | 6 7 XX                                  |               |                                                                                                            |                  |              |                              |
|                   |                                         |               |                                                                                                            |                  |              |                              |
|                   | -                                       |               |                                                                                                            |                  |              | 1                            |
|                   |                                         |               |                                                                                                            |                  |              |                              |
|                   |                                         |               |                                                                                                            |                  |              |                              |
|                   |                                         |               |                                                                                                            |                  |              |                              |
|                   |                                         |               |                                                                                                            |                  |              |                              |
|                   |                                         |               |                                                                                                            |                  |              |                              |
|                   |                                         |               |                                                                                                            |                  |              |                              |
|                   |                                         |               |                                                                                                            |                  |              |                              |
|                   |                                         |               |                                                                                                            |                  |              |                              |
|                   |                                         |               |                                                                                                            |                  |              |                              |
|                   |                                         |               |                                                                                                            |                  |              |                              |
|                   |                                         |               |                                                                                                            |                  |              |                              |
|                   |                                         |               |                                                                                                            |                  |              |                              |
|                   |                                         |               |                                                                                                            |                  |              |                              |
|                   |                                         |               |                                                                                                            |                  |              |                              |
|                   |                                         |               |                                                                                                            |                  |              |                              |
|                   |                                         |               |                                                                                                            |                  |              |                              |
|                   |                                         |               |                                                                                                            |                  |              |                              |
|                   |                                         |               |                                                                                                            |                  |              |                              |
|                   |                                         |               |                                                                                                            |                  |              |                              |
|                   |                                         |               | 1 NEW RELEA                                                                                                | ASE              | 11 20 17     | 10                           |
|                   |                                         |               | PER DCN 23                                                                                                 |                  | 11-29-17     |                              |
|                   |                                         |               |                                                                                                            |                  | APP DATE     |                              |
| Γ                 |                                         |               |                                                                                                            |                  |              |                              |
|                   | TABLE                                   |               | THE DESIGN AND DIMENSIONS OF THE<br>PRODUCT SHOWN ON THIS DRAWING ARE<br>SUBJECT TO CHANGE WITHOUT NOTICE. |                  |              |                              |
| ļ                 |                                         |               |                                                                                                            |                  |              |                              |
|                   |                                         | NUMBER OF     |                                                                                                            | IONS ARE IN INCH |              |                              |
|                   | CABLE TYPES                             | STRAIN RELIEF |                                                                                                            |                  |              | ╡┷┥                          |
|                   |                                         | INSERTS       | TITLE                                                                                                      |                  |              | M-13764                      |
| Ļ                 |                                         |               | 4                                                                                                          |                  |              |                              |
|                   | (2) #6SC + (1)#6SC GRN                  | 2             | 60A ST                                                                                                     | AGE PIN IN-LIN   | IE MALE      | ုပ္လ                         |
| H                 | (4) #6SC + (2)#6SC GRN                  | 1             | 1                                                                                                          |                  |              |                              |
|                   |                                         |               |                                                                                                            | WIRING DE        | /ICE-KELLEMS |                              |
| ŀ                 | $-13) \pm 100$ $\pm 111 \pm 000$ $-100$ |               |                                                                                                            |                  | CORPORATED   |                              |
|                   | (2)#4SC + (1)#6SC GRN                   | 2             | (HUBBEL                                                                                                    |                  |              |                              |
| -                 | (2)#4SC + (1)#6SC GRN<br>#8/3C TYPE W   | 1             |                                                                                                            |                  | ON, CT       |                              |
| -                 | #8/3C TYPE W                            | 1             |                                                                                                            | SHELT            | ON, CT       | -                            |
| -                 |                                         |               | TOLERANCES UNLESS<br>OTHERWISE SPECIFIED<br>.XX = .01<br>.XX = ±.795                                       | SHELT            | ON, CT       | -<br>-<br>- <b>L</b>         |