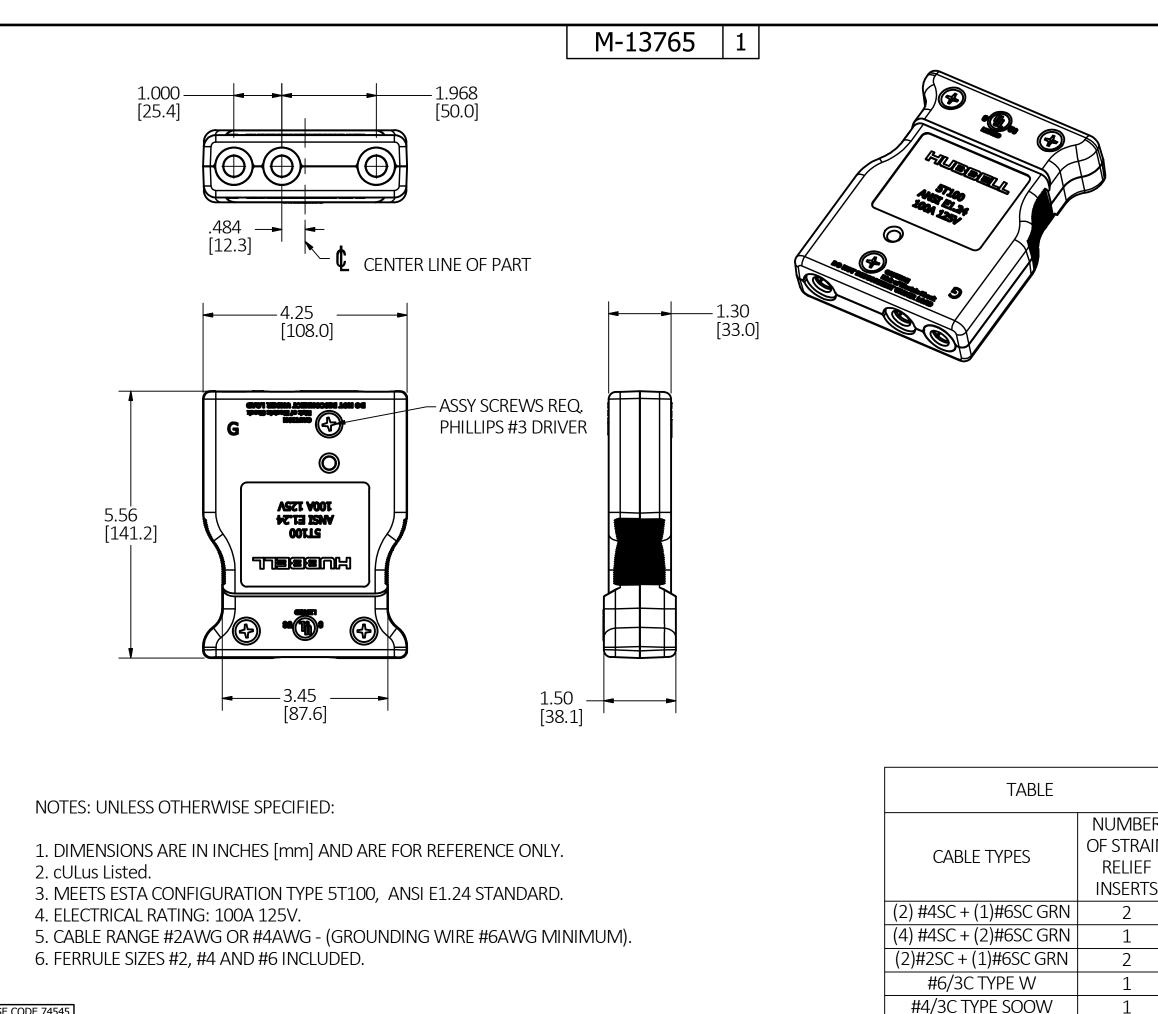

CAGE CODE 74545

|     |                                                                                                                                                      | LIST OF PARTS                                                                                                                                      |                                               |                                                                 |                              |
|-----|------------------------------------------------------------------------------------------------------------------------------------------------------|----------------------------------------------------------------------------------------------------------------------------------------------------|-----------------------------------------------|-----------------------------------------------------------------|------------------------------|
|     | DESCRIPTION                                                                                                                                          | MATERIAL                                                                                                                                           | ,                                             | FINISH                                                          |                              |
|     | TOP                                                                                                                                                  | NYLON                                                                                                                                              |                                               | BLACK                                                           | DIMENSION SHEET FOR CAT. NO. |
|     | BOTTOM                                                                                                                                               | NYLON                                                                                                                                              |                                               | BLACK                                                           |                              |
|     | FEMALE                                                                                                                                               |                                                                                                                                                    |                                               | 01.                                                             | - X                          |
|     | SLEEVES                                                                                                                                              | BRASS                                                                                                                                              |                                               |                                                                 | SHE                          |
|     | THERMOSET                                                                                                                                            |                                                                                                                                                    |                                               |                                                                 |                              |
|     | SLEEVES                                                                                                                                              | PHENOLIC                                                                                                                                           |                                               | BLACK                                                           | FOR CAT. NO.                 |
|     | STRAIN RELIEFS                                                                                                                                       | NYLON                                                                                                                                              |                                               | BLACK                                                           | Ξĝ                           |
|     | ASSY. SCREWS                                                                                                                                         | THD. FORMING                                                                                                                                       |                                               | BLACK                                                           | - 8 -                        |
|     | WIRE FERRULE                                                                                                                                         | COPPER                                                                                                                                             |                                               | IN PLATED                                                       | - Ŷ                          |
|     | TERM. SCREWS                                                                                                                                         | STAINLESS STEE                                                                                                                                     |                                               |                                                                 | - Ť                          |
|     |                                                                                                                                                      | JTAINEEJJ JTEL                                                                                                                                     |                                               |                                                                 | _                            |
|     |                                                                                                                                                      |                                                                                                                                                    |                                               |                                                                 | _                            |
|     |                                                                                                                                                      |                                                                                                                                                    |                                               |                                                                 | _                            |
|     |                                                                                                                                                      |                                                                                                                                                    |                                               |                                                                 | _                            |
|     |                                                                                                                                                      |                                                                                                                                                    |                                               |                                                                 |                              |
|     |                                                                                                                                                      |                                                                                                                                                    |                                               |                                                                 | _                            |
|     |                                                                                                                                                      |                                                                                                                                                    |                                               |                                                                 | -                            |
|     |                                                                                                                                                      | 1                                                                                                                                                  | 1                                             |                                                                 | -                            |
|     |                                                                                                                                                      |                                                                                                                                                    |                                               |                                                                 |                              |
|     |                                                                                                                                                      |                                                                                                                                                    |                                               |                                                                 |                              |
|     | 1 NEW RELEAS                                                                                                                                         |                                                                                                                                                    |                                               | 11-29-17                                                        | B                            |
|     | PER DCN 234                                                                                                                                          | 458 CAC                                                                                                                                            | ΔΡΡ                                           |                                                                 | B                            |
|     | PER DCN 234                                                                                                                                          |                                                                                                                                                    | APP                                           | 11-29-17<br>DATE                                                | B                            |
|     | PER DCN 234                                                                                                                                          | 458 CAC                                                                                                                                            |                                               | DATE                                                            | B                            |
|     | 1 PER DCN 23   REV DESC   THE DESIG   PRODUCT SH                                                                                                     | 458 CAC<br>RIPTION<br>IN AND DIMENSI                                                                                                               | ONS C                                         | DATE<br>OF THE<br>ING ARE                                       | B                            |
| B   | 1 PER DCN 23   REV DESCI   THE DESIG   PRODUCT SH   SUBJECT TO                                                                                       | 458 CAC<br>RIPTION<br>IN AND DIMENSI<br>HOWN ON THIS<br>IO CHANGE WITH                                                                             | ions c<br>Drawi<br>Iout n                     | DATE<br>OF THE<br>ING ARE<br>IOTICE.                            |                              |
| R   | 1 PER DCN 23   REV DESCI   THE DESIG   PRODUCT SH   SUBJECT TO                                                                                       | 458 CAC<br>RIPTION<br>IN AND DIMENSI                                                                                                               | ions c<br>Drawi<br>Iout n                     | DATE<br>OF THE<br>ING ARE<br>IOTICE.                            |                              |
| RIN | I PER DCN 23   REV DESCI   THE DESIG   PRODUCT SH   SUBJECT TO   DIMENSI                                                                             | 458 CAC<br>RIPTION<br>IN AND DIMENSI<br>HOWN ON THIS<br>IO CHANGE WITH                                                                             | ions c<br>Drawi<br>Iout n                     | DATE<br>OF THE<br>ING ARE<br>IOTICE.                            |                              |
|     | I PER DCN 23   REV DESCI   THE DESIG PRODUCT SH   SUBJECT TO DIMENSI                                                                                 | 458 CAC<br>RIPTION<br>IN AND DIMENSI<br>HOWN ON THIS<br>IO CHANGE WITH<br>ONS ARE IN INC                                                           | ions c<br>Drawi<br>Hout n<br>Hes [r           | DATE<br>DF THE<br>ING ARE<br>IOTICE.<br>nm].                    |                              |
| IN  | I PER DCN 23   REV DESCI   THE DESIG PRODUCT SH   SUBJECT TO DIMENSI                                                                                 | 458 CAC<br>RIPTION<br>IN AND DIMENSI<br>HOWN ON THIS<br>IO CHANGE WITH                                                                             | ions c<br>Drawi<br>Hout n<br>Hes [r           | DATE<br>DF THE<br>ING ARE<br>IOTICE.<br>nm].                    |                              |
|     | I PER DCN 23   REV DESCI   THE DESIG PRODUCT SH   SUBJECT TO DIMENSI                                                                                 | 458 CAC<br>RIPTION<br>N AND DIMENSI<br>OWN ON THIS<br>OCHANGE WITH<br>ONS ARE IN INC<br>25V) STAGE P                                               | ions c<br>Drawi<br>Hout n<br>Hes [r           | DATE<br>DF THE<br>ING ARE<br>IOTICE.<br>nm].                    | <b>B</b> M-13765             |
| IN  | I PER DCN 23   REV DESCI   THE DESIG PRODUCT SH   SUBJECT TO DIMENSI                                                                                 | 458 CAC<br>RIPTION<br>IN AND DIMENSI<br>HOWN ON THIS<br>D CHANGE WITH<br>ONS ARE IN INC<br>25V) STAGE P<br>FEMALE                                  | ions c<br>drawi<br>iout n<br>ihes [r          | DATE<br>DF THE<br>ING ARE<br>IOTICE.<br>nm].                    |                              |
| IN  | I PER DCN 234   REV DESCI   THE DESIG PRODUCT SH   SUBJECT TO DIMENSI   TITLE 100A (12)                                                              | 458 CAC<br>RIPTION<br>IN AND DIMENSI<br>HOWN ON THIS<br>D CHANGE WITH<br>ONS ARE IN INC<br>25V) STAGE P<br>FEMALE<br>WIRING D                      | IONS C<br>DRAWI<br>HOUT N<br>HES [r<br>IN IN- | DATE<br>DF THE<br>ING ARE<br>IOTICE.<br>nm].                    |                              |
| IN  | I PER DCN 23   REV DESCI   THE DESIG PRODUCT SH   SUBJECT TO DIMENSI                                                                                 | 458 CAC<br>RIPTION<br>IN AND DIMENSING<br>HOWN ON THIS<br>D CHANGE WITH<br>ONS ARE IN INC<br>25V) STAGE P<br>FEMALE<br>WIRING D<br>HUBBELL II      | IONS C<br>DRAWI<br>HOUT N<br>HES [r<br>IN IN- | DATE<br>DF THE<br>ING ARE<br>IOTICE.<br>nm].<br>-LINE           |                              |
| IN  | 1   PER DCN 234     REV   DESCI     THE DESIG   PRODUCT SH     SUBJECT TO   DIMENSI     TITLE   100A (12)                                            | 458 CAC<br>RIPTION<br>IN AND DIMENSI<br>HOWN ON THIS<br>C CHANGE WITH<br>ONS ARE IN INC<br>25V) STAGE P<br>FEMALE<br>WIRING D<br>HUBBELL II<br>SHE | IONS C<br>DRAWI<br>HOUT N<br>HES [r<br>IN IN- | DATE<br>DF THE<br>ING ARE<br>IOTICE.<br>nm].                    |                              |
| IN  | I   PER DCN 234     REV   DESCI     THE DESIG   PRODUCT SH     SUBJECT TO   DIMENSI     TITLE   100A (12     TOLERANCES UNLESS   OTHENNISS SPECIFIED | 458 CAC<br>RIPTION<br>IN AND DIMENSI<br>HOWN ON THIS<br>D CHANGE WITH<br>ONS ARE IN INC<br>25V) STAGE P<br>FEMALE<br>WIRING D<br>HUBBELL I         | IONS C<br>DRAWI<br>HOUT N<br>HES [r<br>IN IN- | DATE<br>DF THE<br>ING ARE<br>IOTICE.<br>nm].<br>-LINE           |                              |
| IN  | 1   PER DCN 234     REV   DESCI     THE DESIG   PRODUCT SH     SUBJECT TO   DIMENSI     TITLE   100A (12)                                            | 458 CAC<br>RIPTION<br>IN AND DIMENSI<br>HOWN ON THIS<br>C CHANGE WITH<br>ONS ARE IN INC<br>25V) STAGE P<br>FEMALE<br>WIRING D<br>HUBBELL II<br>SHE | IONS C<br>DRAWI<br>HOUT N<br>HES [r<br>IN IN- | DATE<br>DF THE<br>ING ARE<br>IOTICE.<br>nm].<br>-LINE<br>CRATED |                              |