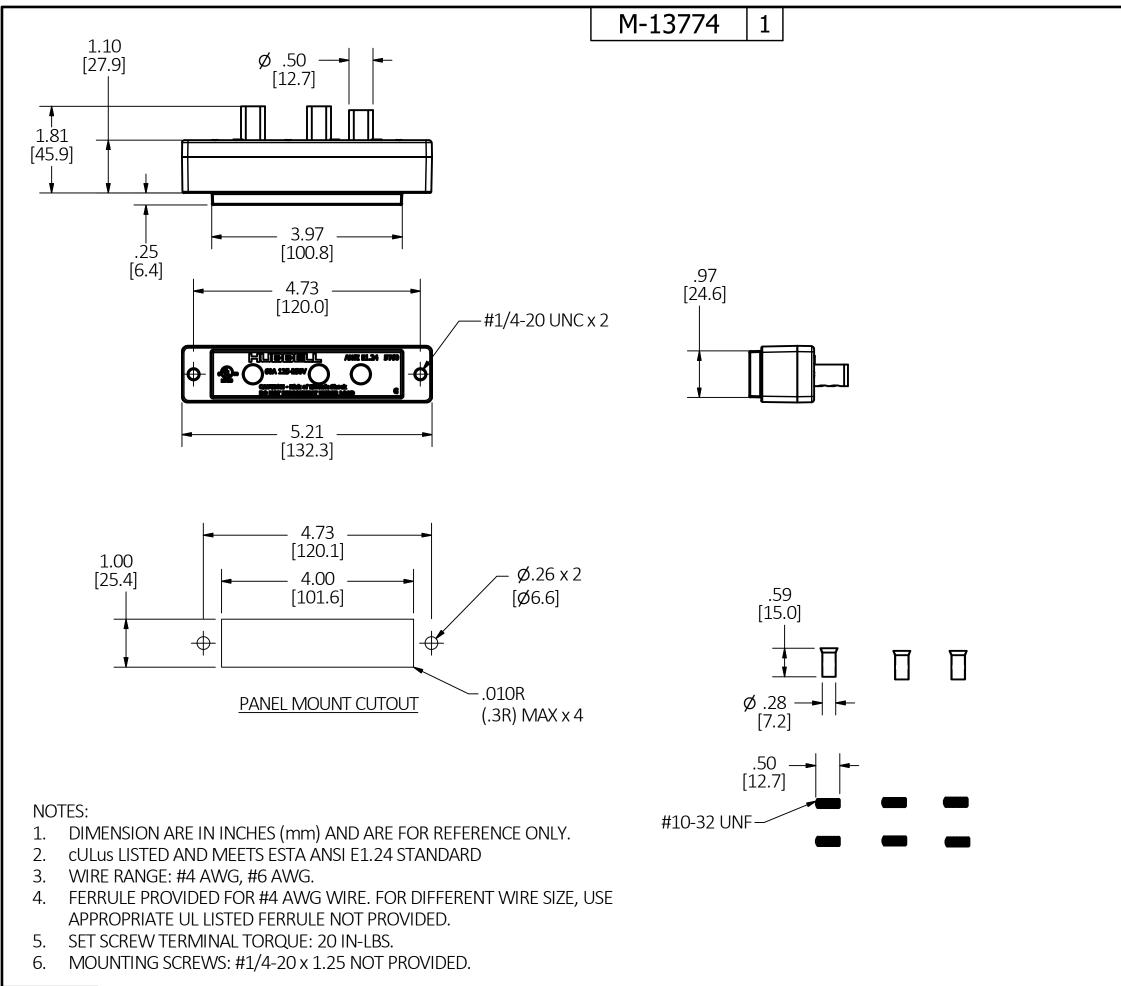

CAGE CODE 74545

|                                                                                        | LIST OF PARTS                                                                                                                          |                                                     |                                           | _                                    |
|----------------------------------------------------------------------------------------|----------------------------------------------------------------------------------------------------------------------------------------|-----------------------------------------------------|-------------------------------------------|--------------------------------------|
| DESCRIPTION                                                                            | MATERIAL                                                                                                                               |                                                     | FINISH                                    |                                      |
| TOP                                                                                    | NYLON                                                                                                                                  | BLAC                                                | CK                                        |                                      |
| BOTTOM                                                                                 | NYLON                                                                                                                                  | BLAC                                                | CK                                        | - Q                                  |
| FEMALE                                                                                 | DDACC                                                                                                                                  |                                                     | <u> </u>                                  | DIMENSION SHEET FOR CAT. NO HBL60SPI |
| CONTACTS                                                                               | BRASS                                                                                                                                  | BRAS                                                | 55                                        |                                      |
| ASSY SCREWS                                                                            | STEEL                                                                                                                                  | ZINC                                                | 2                                         | FOR CAT. NO.                         |
| FERRULES                                                                               | TIN                                                                                                                                    | TIN                                                 |                                           |                                      |
| SET SCREW                                                                              | STAINLESS STEE                                                                                                                         | L PASS                                              | SIVATED                                   | PH N                                 |
|                                                                                        |                                                                                                                                        |                                                     |                                           |                                      |
|                                                                                        |                                                                                                                                        | de la la                                            |                                           |                                      |
| 1                                                                                      | ELEASE PER                                                                                                                             | PEN                                                 | 11/6/17                                   |                                      |
| 1<br>DCN 23376                                                                         |                                                                                                                                        | PFN                                                 | 11/6/17                                   | B                                    |
| 1<br>DCN 23376<br>REV DESC<br>THE DESIC<br>PRODUCT SI<br>SUBJECT T                     | ELEASE PER<br>CRIPTION<br>SN AND DIMENSI<br>HOWN ON THIS I<br>O CHANGE WITH<br>IONS ARE IN INC                                         | APP<br>ONS O<br>DRAWI                               | DATE<br>F THE<br>NG ARE<br>OTICE.         |                                      |
| 1<br>DCN 23376<br>REV DESC<br>THE DESIC<br>PRODUCT SI<br>SUBJECT T<br>DIMENSI<br>TITLE | ERIPTION<br>SN AND DIMENSI<br>HOWN ON THIS I<br>O CHANGE WITH<br>IONS ARE IN INC<br>E PIN PANEL I<br>FEMALE<br>WIRING DE<br>HUBBELL IN | APP<br>ONS OL<br>DRAWIN<br>OUT N<br>HES [m<br>MOUN  | DATE<br>F THE<br>NG ARE<br>OTICE.<br>Im]. | <b>B</b> M-13774                     |
| 1 DCN 23376<br>REV DESC<br>PRODUCT SI<br>SUBJECT T<br>DIMENSI                          | ERIPTION<br>SN AND DIMENSI<br>HOWN ON THIS I<br>O CHANGE WITH<br>IONS ARE IN INC<br>E PIN PANEL I<br>FEMALE<br>WIRING DE<br>HUBBELL IN | APP<br>ONS OD<br>DRAWII<br>OUT N<br>HES [m<br>//OUI | DATE<br>F THE<br>NG ARE<br>OTICE.<br>Im]. |                                      |