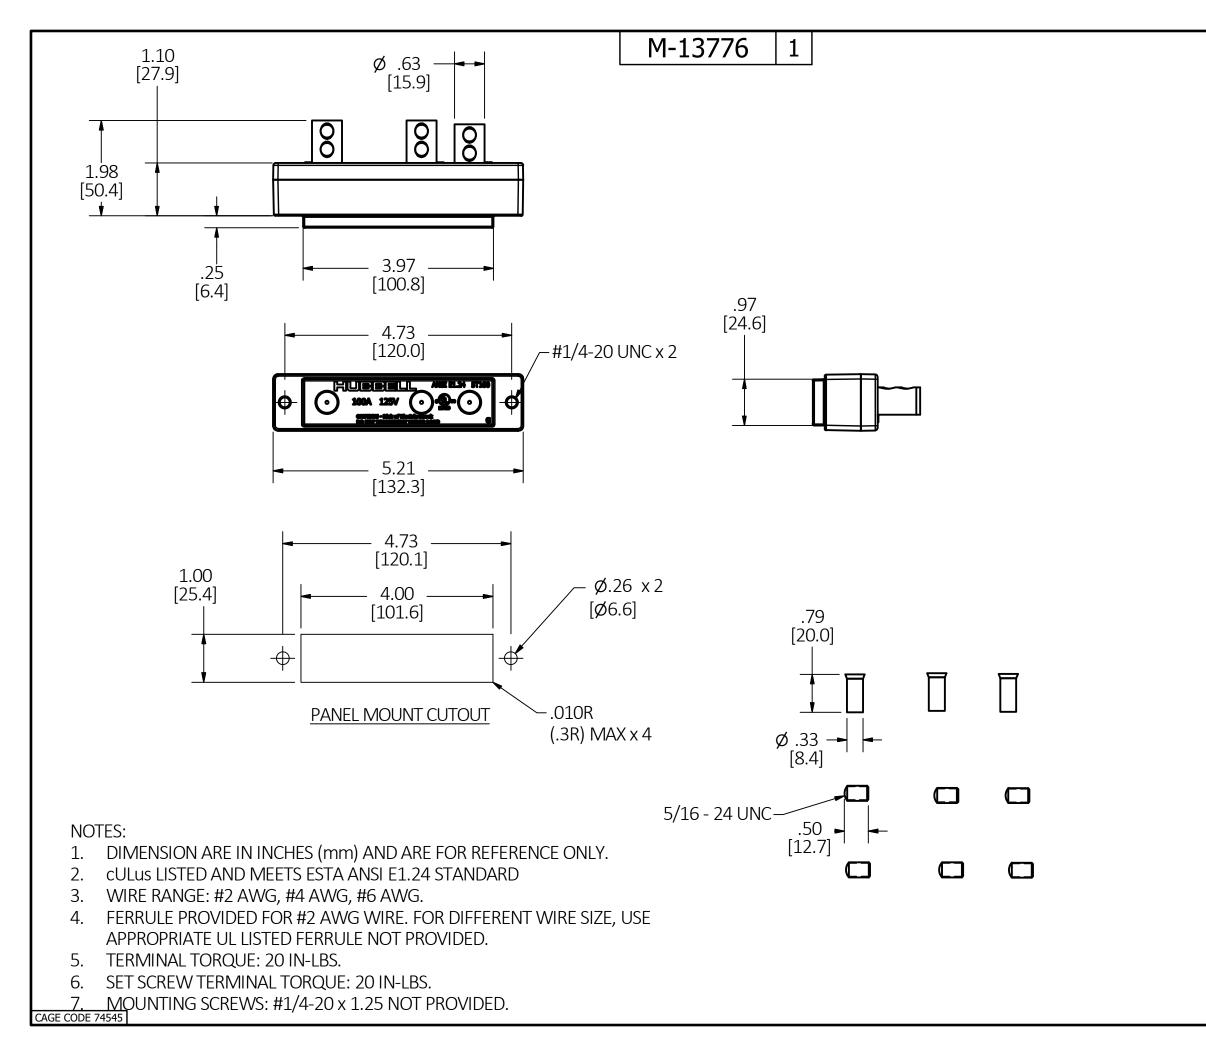

| DESCRIPTION   MATERIAL   FINISH     TOP   NYLON   BLACK     BOTTOM   STAINLESS   BRASS     ASSY SCREWS   STEEL   ZINC     FERRULES   TIN   TIN     SET SCREW   STAINLESS STEEL   PASSIVATED     SET SCREW   STAINLESS STEEL   PASSIVATED     Image: Stand Stan