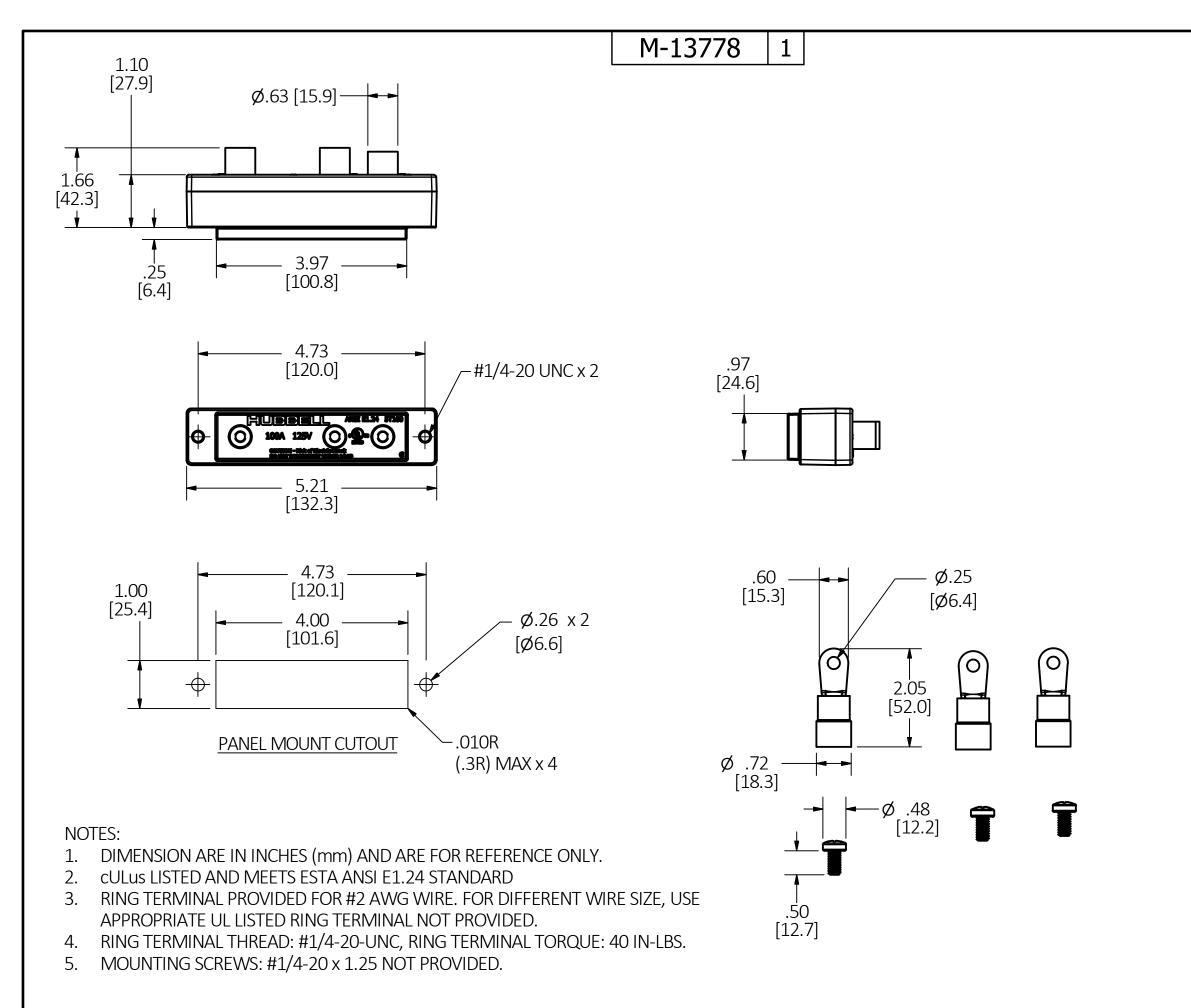

CAGE CODE 74545

|                                                                                    | LIST OF PARTS                                                                                                                                                |                                                                       |                                           | _                                        |
|------------------------------------------------------------------------------------|--------------------------------------------------------------------------------------------------------------------------------------------------------------|-----------------------------------------------------------------------|-------------------------------------------|------------------------------------------|
| DESCRIPTION                                                                        | MATERIAL                                                                                                                                                     |                                                                       | FINISH                                    | DIMENSION SHEET FOR CAT. NO<br>HBL100SPF |
| ТОР                                                                                | NYLON                                                                                                                                                        | BLAC                                                                  | CK                                        |                                          |
| BOTTOM                                                                             | NYLON                                                                                                                                                        | BLAC                                                                  | CK                                        |                                          |
| FEMALE                                                                             | DDACC                                                                                                                                                        |                                                                       |                                           |                                          |
| CONTACTS                                                                           | BRASS                                                                                                                                                        | BRAS                                                                  | 22                                        | EET FOR CAT. NO.                         |
| ASSY SCREWS                                                                        | STEEL                                                                                                                                                        | ZINC                                                                  |                                           |                                          |
| <b>RING TERMINAL</b>                                                               | STEEL/NYLON                                                                                                                                                  | PLAT                                                                  | ED                                        |                                          |
| TERMINAL                                                                           |                                                                                                                                                              |                                                                       |                                           | TR <sup>2</sup>                          |
| SCREW                                                                              | STEEL                                                                                                                                                        | ZINC                                                                  |                                           | RT                                       |
|                                                                                    |                                                                                                                                                              |                                                                       |                                           | 1'                                       |
|                                                                                    |                                                                                                                                                              |                                                                       |                                           |                                          |
|                                                                                    |                                                                                                                                                              |                                                                       |                                           | 1                                        |
|                                                                                    |                                                                                                                                                              |                                                                       |                                           | 1                                        |
|                                                                                    | 1                                                                                                                                                            |                                                                       |                                           | 1                                        |
|                                                                                    |                                                                                                                                                              |                                                                       |                                           | 1                                        |
|                                                                                    |                                                                                                                                                              |                                                                       |                                           | 1                                        |
|                                                                                    |                                                                                                                                                              |                                                                       |                                           |                                          |
|                                                                                    |                                                                                                                                                              |                                                                       |                                           | 1                                        |
| $\sim$                                                                             | $\sim$                                                                                                                                                       |                                                                       |                                           |                                          |
|                                                                                    |                                                                                                                                                              |                                                                       |                                           |                                          |
| 1                                                                                  | ELEASE PER                                                                                                                                                   | PFN                                                                   | 11/6/17                                   | B                                        |
| 1 DCN 23376                                                                        | ELEASE PER                                                                                                                                                   |                                                                       |                                           | B                                        |
| 1 DCN 23376<br>REV DESC<br>THE DESIC<br>PRODUCT SI<br>SUBJECT T                    | ELEASE PER                                                                                                                                                   | APP<br>ONS OF<br>DRAWIN                                               | DATE<br>F THE<br>NG ARE<br>OTICE.         |                                          |
| 1<br>DCN 23376<br>REV DESC<br>PRODUCT SI<br>SUBJECT T<br>DIMENSI                   | CRIPTION<br>CRIPTION<br>SN AND DIMENSI<br>HOWN ON THIS IS<br>O CHANGE WITH<br>IONS ARE IN INCO<br>GE PIN PANEL<br>FEMALE<br>WIRING DE<br>HUBBELL IN          | APP<br>ONS OF<br>DRAWIT<br>OUT NO<br>HES [m<br>HES [m<br>HES [m       | DATE<br>F THE<br>NG ARE<br>OTICE.<br>Im]. | <b>B</b> M-13778                         |
| 1 DCN 23376<br>REV DESC<br>PRODUCT SI<br>SUBJECT T<br>DIMENSI<br>TITLE<br>100A STA | ELEASE PER<br>CRIPTION<br>GN AND DIMENSI<br>HOWN ON THIS D<br>O CHANGE WITH<br>IONS ARE IN INCO<br>GE PIN PANEL<br>FEMALE<br>WIRING DE<br>HUBBELL IN<br>SHEI | APP<br>ONS OI<br>DRAWII<br>OUT N<br>HES [m<br>HES [m<br>HES [m<br>HOL | DATE<br>F THE<br>NG ARE<br>OTICE.<br>Im]. |                                          |
| 1 DCN 23376<br>REV DESC<br>PRODUCT SI<br>SUBJECT T<br>DIMENSI                      | CRIPTION<br>CRIPTION<br>SN AND DIMENSI<br>HOWN ON THIS IS<br>O CHANGE WITH<br>IONS ARE IN INCO<br>GE PIN PANEL<br>FEMALE<br>WIRING DE<br>HUBBELL IN          | APP<br>ONS OF<br>DRAWIT<br>OUT NO<br>HES [m<br>HES [m<br>HES [m       | DATE<br>F THE<br>NG ARE<br>OTICE.<br>Im]. |                                          |