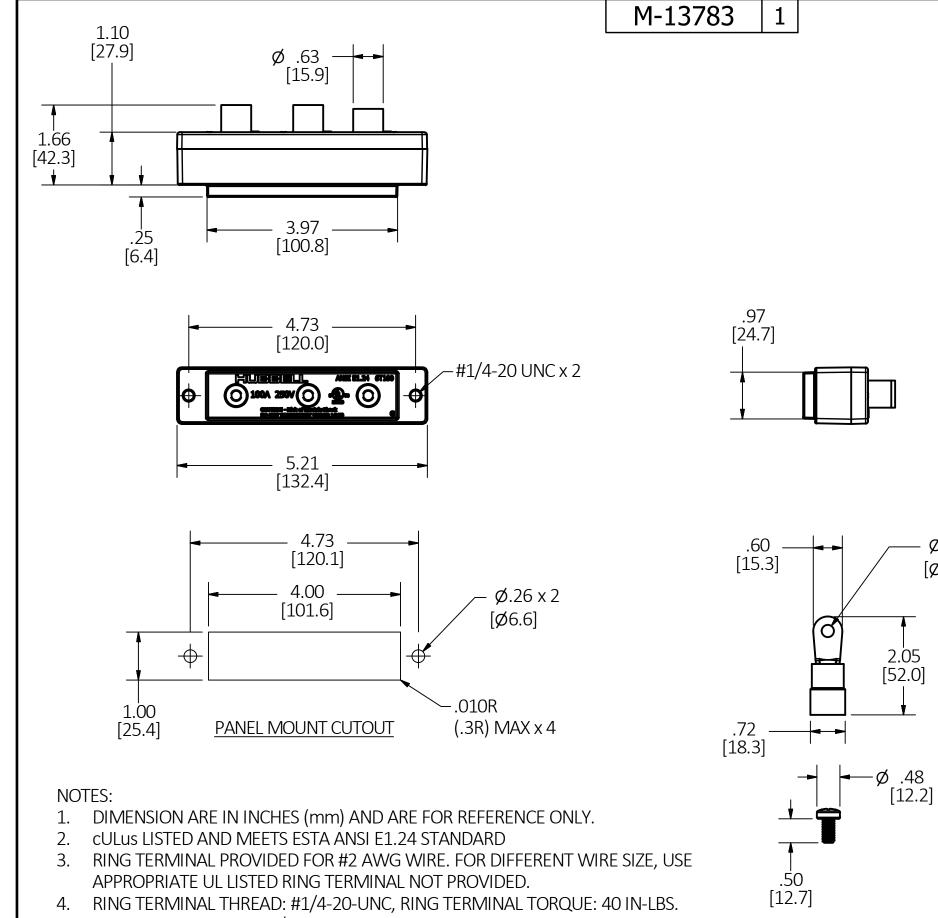

5. MOUNTING SCREWS: #1/4-20 x 1.25 NOT PROVIDED.

CAGE CODE 74545

|                                                                 | LIST OF PARTS                                                                                                                                      |                                                      |                                                 |                  |
|-----------------------------------------------------------------|----------------------------------------------------------------------------------------------------------------------------------------------------|------------------------------------------------------|-------------------------------------------------|------------------|
| DESCRIPTION                                                     | MATERIAL                                                                                                                                           |                                                      | FINISH                                          |                  |
| ТОР                                                             | NYLON                                                                                                                                              | BLAC                                                 | K                                               | ISN              |
| BOTTOM                                                          | NYLON                                                                                                                                              | BLAC                                                 | K                                               | HBL106SPF        |
| FEMALE                                                          | BRASS                                                                                                                                              | BRAS                                                 | c                                               |                  |
| CONTACTS                                                        |                                                                                                                                                    |                                                      | 5                                               | HBL106SPFRRT     |
| ASSY SCREWS                                                     | STEEL                                                                                                                                              | ZINC                                                 |                                                 |                  |
| RING TERMINAL                                                   | STEEL/NYLON                                                                                                                                        | PLAT                                                 | ED                                              | ]Sb<br>Sb        |
| TERMINAL                                                        | STEEL                                                                                                                                              | ZINC                                                 |                                                 | ŢŔ <sup>ć</sup>  |
| SCREW                                                           | STEEL                                                                                                                                              | ZINC                                                 |                                                 | 곡                |
|                                                                 |                                                                                                                                                    |                                                      |                                                 |                  |
|                                                                 |                                                                                                                                                    |                                                      |                                                 |                  |
|                                                                 |                                                                                                                                                    |                                                      |                                                 | 1                |
|                                                                 |                                                                                                                                                    |                                                      |                                                 | 1                |
|                                                                 |                                                                                                                                                    |                                                      |                                                 | 1                |
|                                                                 |                                                                                                                                                    |                                                      |                                                 | 1                |
|                                                                 |                                                                                                                                                    |                                                      |                                                 | 1                |
|                                                                 |                                                                                                                                                    |                                                      |                                                 | 1                |
|                                                                 | 1                                                                                                                                                  |                                                      |                                                 | 1                |
|                                                                 |                                                                                                                                                    | L                                                    | Z                                               |                  |
|                                                                 |                                                                                                                                                    |                                                      |                                                 |                  |
| 1ORIGINAL R<br>DCN 23376                                        | ELEASE PER                                                                                                                                         | PFN                                                  | 11/6/17                                         | B                |
| 1 DCN 23376                                                     |                                                                                                                                                    | PFN                                                  | 11/6/17<br>DATE                                 | B                |
| 1 DCN 23376<br>REV DESC<br>THE DESIG                            | ELEASE PER<br>RIPTION                                                                                                                              | APP<br>ONS OF                                        | DATE                                            | B                |
| 1 DCN 23376<br>REV DESC<br>THE DESIC<br>PRODUCT SI<br>SUBJECT T | ELEASE PER                                                                                                                                         | APP<br>ONS OF<br>DRAWIN                              | DATE<br>THE<br>NG ARE<br>DTICE.                 |                  |
| 1 DCN 23376<br>REV DESC<br>THE DESIC<br>PRODUCT SI<br>SUBJECT T | ELEASE PER<br>RIPTION<br>SN AND DIMENSI<br>HOWN ON THIS I<br>O CHANGE WITH                                                                         | APP<br>ONS OF<br>DRAWIN                              | DATE<br>THE<br>NG ARE<br>DTICE.                 |                  |
| 1 DCN 23376<br>REV DESC<br>PRODUCT SI<br>SUBJECT T<br>DIMENSJ   | ELEASE PER<br>RIPTION<br>SN AND DIMENSI<br>HOWN ON THIS I<br>O CHANGE WITH                                                                         | APP<br>ONS OF<br>DRAWIN<br>OUT NO<br>HES [m          | DATE<br>THE<br>NG ARE<br>DTICE.<br>m].          | <b>B</b> M-13783 |
| 1 DCN 23376<br>REV DESC<br>PRODUCT SI<br>SUBJECT T<br>DIMENSJ   | ELEASE PER<br>CRIPTION<br>GN AND DIMENSI<br>HOWN ON THIS I<br>O CHANGE WITH<br>CONS ARE IN INC<br>GE PIN PANEL<br>FEMALE<br>WIRING DI<br>HUBBELL I | APP<br>ONS OF<br>DRAWIN<br>OUT NO<br>HES [m<br>. MOU | DATE<br>THE<br>NG ARE<br>DTICE.<br>m].<br>NT RT |                  |
| 1 DCN 23376<br>REV DESC<br>PRODUCT SI<br>SUBJECT T<br>DIMENSI   | ELEASE PER<br>CRIPTION<br>GN AND DIMENSI<br>HOWN ON THIS I<br>O CHANGE WITH<br>CONS ARE IN INC<br>GE PIN PANEL<br>FEMALE<br>WIRING DI<br>HUBBELL I | APP<br>ONS OF<br>DRAWIN<br>OUT NO<br>HES [m<br>MOU   | DATE<br>THE<br>NG ARE<br>DTICE.<br>m].<br>NT RT |                  |

- Ø.25 [Ø6.4]

 $(\circ)$ 

Î

0

Î