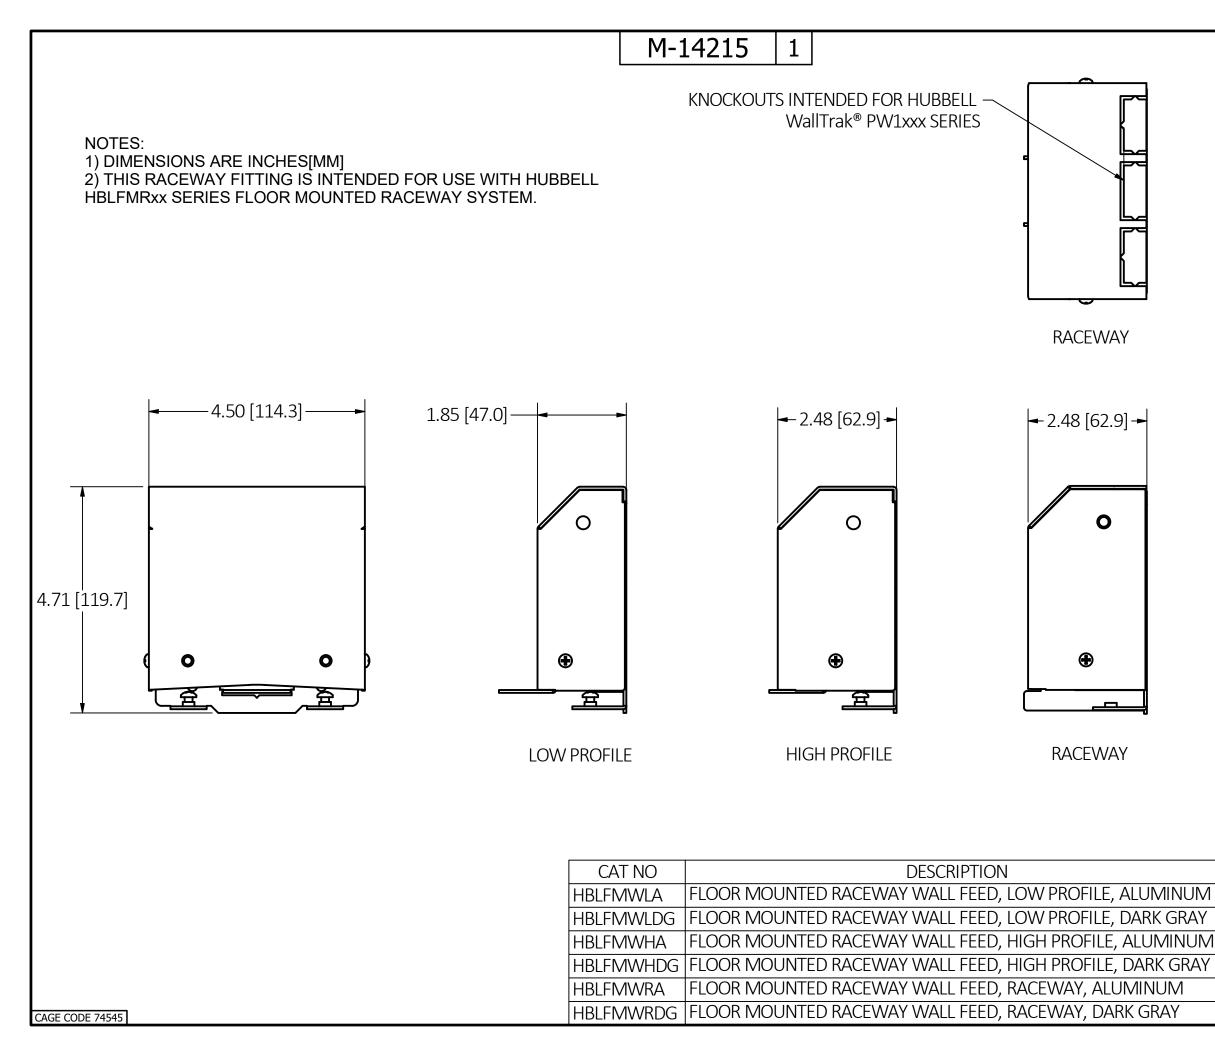

| \\//             |                                                                                                                                                                         | IST OF PARTS                                                                                                                 |                                                          |                                                      |           |                              |
|------------------|-------------------------------------------------------------------------------------------------------------------------------------------------------------------------|------------------------------------------------------------------------------------------------------------------------------|----------------------------------------------------------|------------------------------------------------------|-----------|------------------------------|
| $\Lambda/\Delta$ | DESCRIPTION                                                                                                                                                             | MATERIAL                                                                                                                     |                                                          | FINISH                                               |           | IME                          |
|                  | LL FEED COVER                                                                                                                                                           | STEEL                                                                                                                        | POV                                                      | VDER COAT                                            |           | NSIC                         |
| WA               | LL FEED CHASSIS                                                                                                                                                         | GALV. STEEL                                                                                                                  |                                                          |                                                      |           | DIMENSION SHEET FOR CAT. NO. |
|                  |                                                                                                                                                                         |                                                                                                                              | _                                                        |                                                      | -         | Ē                            |
|                  |                                                                                                                                                                         |                                                                                                                              |                                                          |                                                      | -<br>記    | FOR                          |
|                  |                                                                                                                                                                         |                                                                                                                              |                                                          |                                                      |           | A                            |
|                  |                                                                                                                                                                         |                                                                                                                              |                                                          |                                                      | SEE TABLE | NO                           |
|                  |                                                                                                                                                                         |                                                                                                                              |                                                          |                                                      | -im       | •                            |
|                  |                                                                                                                                                                         |                                                                                                                              |                                                          |                                                      |           |                              |
|                  |                                                                                                                                                                         |                                                                                                                              |                                                          |                                                      |           |                              |
|                  |                                                                                                                                                                         |                                                                                                                              |                                                          |                                                      |           |                              |
|                  |                                                                                                                                                                         |                                                                                                                              |                                                          |                                                      |           |                              |
|                  |                                                                                                                                                                         |                                                                                                                              |                                                          |                                                      |           |                              |
|                  |                                                                                                                                                                         |                                                                                                                              |                                                          |                                                      |           |                              |
|                  |                                                                                                                                                                         |                                                                                                                              |                                                          |                                                      | 1         |                              |
|                  |                                                                                                                                                                         |                                                                                                                              |                                                          |                                                      |           |                              |
|                  |                                                                                                                                                                         |                                                                                                                              |                                                          |                                                      |           |                              |
|                  |                                                                                                                                                                         |                                                                                                                              |                                                          |                                                      |           |                              |
|                  |                                                                                                                                                                         |                                                                                                                              |                                                          |                                                      |           |                              |
|                  |                                                                                                                                                                         |                                                                                                                              |                                                          |                                                      |           |                              |
|                  |                                                                                                                                                                         |                                                                                                                              |                                                          |                                                      |           |                              |
|                  |                                                                                                                                                                         |                                                                                                                              |                                                          |                                                      |           |                              |
|                  |                                                                                                                                                                         |                                                                                                                              |                                                          |                                                      |           |                              |
|                  |                                                                                                                                                                         |                                                                                                                              |                                                          |                                                      |           |                              |
|                  |                                                                                                                                                                         |                                                                                                                              |                                                          |                                                      |           |                              |
|                  |                                                                                                                                                                         |                                                                                                                              |                                                          |                                                      |           |                              |
|                  |                                                                                                                                                                         |                                                                                                                              |                                                          |                                                      |           |                              |
|                  |                                                                                                                                                                         |                                                                                                                              |                                                          |                                                      |           |                              |
|                  |                                                                                                                                                                         |                                                                                                                              |                                                          |                                                      |           |                              |
|                  |                                                                                                                                                                         |                                                                                                                              |                                                          |                                                      |           |                              |
|                  |                                                                                                                                                                         |                                                                                                                              |                                                          |                                                      |           |                              |
|                  |                                                                                                                                                                         |                                                                                                                              |                                                          |                                                      |           |                              |
|                  | RELEASED PER                                                                                                                                                            |                                                                                                                              |                                                          |                                                      |           |                              |
| 1                | RELEASED PER<br>DCN#19112010                                                                                                                                            | )5745                                                                                                                        | EMD                                                      | 11/6/19                                              | D         | J                            |
| 1<br>RE\         | DCN#19112010                                                                                                                                                            | 15745                                                                                                                        | EMD<br>APP                                               | 11/6/19<br>DATE                                      | D         | D                            |
|                  | DCN#19112010                                                                                                                                                            | TION                                                                                                                         | APP                                                      | DATE                                                 | D         | J                            |
|                  | DCN#19112010                                                                                                                                                            | TION                                                                                                                         | APP                                                      | DATE<br>F THE                                        | D         | J                            |
|                  | DCN#19112010<br>/ DESCRIP<br>THE DESIGN A<br>PRODUCT SHOW<br>SUBJECT TO C                                                                                               | 15745<br>TION<br>AND DIMENSIC<br>VN ON THIS D<br>HANGE WITH                                                                  | APP<br>ONS O<br>PRAWI                                    | DATE<br>F THE<br>NG ARE<br>OTICE.                    |           | <u> </u>                     |
|                  | DCN#19112010<br>/ DESCRIP<br>THE DESIGN A<br>PRODUCT SHOW<br>SUBJECT TO C                                                                                               | TION<br>TION<br>AND DIMENSION<br>VN ON THIS D                                                                                | APP<br>ONS O<br>PRAWI                                    | DATE<br>F THE<br>NG ARE<br>OTICE.                    |           | <u> </u>                     |
|                  | DCN#19112010<br>/ DESCRIP<br>THE DESIGN A<br>PRODUCT SHOW<br>SUBJECT TO C<br>DIMENSION                                                                                  | 15745<br>TION<br>AND DIMENSIC<br>VN ON THIS D<br>HANGE WITH                                                                  | APP<br>ONS O<br>PRAWI                                    | DATE<br>F THE<br>NG ARE<br>OTICE.                    |           | <u> </u>                     |
| REV              | DCN#19112010<br>/ DESCRIP<br>THE DESIGN A<br>PRODUCT SHOV<br>SUBJECT TO C<br>DIMENSIONS                                                                                 | ND DIMENSION<br>ND DIMENSION<br>NN ON THIS D<br>HANGE WITHOS ARE IN INCH                                                     | APP<br>DNS O<br>PRAWI<br>DUT N<br>IES [n                 | DATE<br>F THE<br>NG ARE<br>IOTICE.<br>nm].           |           | <u> </u>                     |
| REV              | DCN#19112010<br>/ DESCRIP<br>THE DESIGN A<br>PRODUCT SHOW<br>SUBJECT TO C<br>DIMENSIONS<br>.E<br>VALL FEED FIT                                                          | TION<br>TION<br>TION<br>ON THIS D<br>HANGE WITH<br>S ARE IN INCH                                                             | APP<br>DNS O<br>PRAWI<br>DUT N<br>IES [n                 | DATE<br>F THE<br>NG ARE<br>IOTICE.<br>nm].           |           | <u> </u>                     |
| REV              | DCN#19112010<br>/ DESCRIP<br>THE DESIGN A<br>PRODUCT SHOW<br>SUBJECT TO C<br>DIMENSIONS<br>.E<br>VALL FEED FIT                                                          | TION<br>TION<br>TION<br>ON THIS D<br>HANGE WITH<br>S ARE IN INCH<br>TING, FLOC<br>RACEWAY                                    | APP<br>DNS O<br>DRAWI<br>DUT N<br>IES [n<br>DR M         | DATE<br>F THE<br>NG ARE<br>IOTICE.<br>nm].           |           | <u> </u>                     |
| REV              | DCN#19112010<br>/ DESCRIP<br>THE DESIGN A<br>PRODUCT SHOW<br>SUBJECT TO C<br>DIMENSIONS<br>.E<br>VALL FEED FIT                                                          | TION<br>TION<br>TION<br>ON THIS D<br>HANGE WITH<br>S ARE IN INCH                                                             | APP<br>DNS O<br>PRAWI<br>DUT N<br>HES [n<br>DR M         | DATE<br>F THE<br>NG ARE<br>IOTICE.<br>nm].<br>OUNTED |           | <u> </u>                     |
| REV              | DCN#19112010<br>/ DESCRIP<br>THE DESIGN A<br>PRODUCT SHOW<br>SUBJECT TO C<br>DIMENSIONS<br>.E<br>VALL FEED FIT<br>FUBBLEL                                               | TION<br>TION<br>TION<br>ON THIS D<br>HANGE WITH<br>S ARE IN INCH<br>TING, FLOC<br>RACEWAY<br>WIRING DE<br>HUBBELL IN<br>SHEL | APP<br>DNS O<br>DRAWI<br>DUT N<br>HES [n<br>DR M<br>DR M | DATE<br>F THE<br>NG ARE<br>IOTICE.<br>nm].<br>OUNTED |           | <u> </u>                     |
|                  | DCN#19112010<br>DESCRIP<br>THE DESIGN A<br>PRODUCT SHOW<br>SUBJECT TO C<br>DIMENSIONS<br>LE<br>VALL FEED FIT<br>FUEBELL<br>DLERANCES UNLESS<br>HERWISE SPECIFIED DR.    | TION<br>TION<br>TION<br>ON THIS D<br>HANGE WITH<br>S ARE IN INCH<br>TING, FLOC<br>RACEWAY<br>WIRING DE<br>HUBBELL IN<br>SHEL | APP<br>DNS O<br>PRAWI<br>DUT N<br>HES [n<br>DR M<br>DR M | DATE<br>F THE<br>NG ARE<br>IOTICE.<br>nm].<br>OUNTED |           | <u> </u>                     |
|                  | DCN#19112010<br>/ DESCRIP<br>THE DESIGN A<br>PRODUCT SHOW<br>SUBJECT TO C<br>DIMENSIONS<br>.E<br>VALL FEED FIT<br>FUBBLE<br>LERANCES UNLESS<br>HERWISE SPECIFIED<br>DR. | TION<br>TION<br>ON THIS D<br>HANGE WITHO<br>S ARE IN INCH<br>TING, FLOC<br>RACEWAY<br>WIRING DE<br>HUBBELL IN<br>SHEL        | APP<br>DNS O<br>DRAWI<br>DUT N<br>HES [n<br>DR M<br>DR M | DATE<br>F THE<br>NG ARE<br>IOTICE.<br>nm].<br>OUNTED |           | <u> </u>                     |