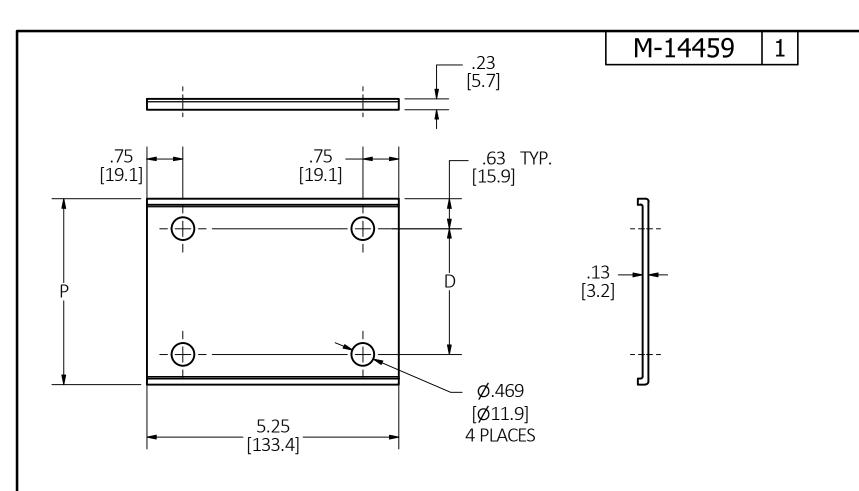

| 1                                          |                                     | LIST OF PART | ·s               |          | 1                                       |  |  |
|--------------------------------------------|-------------------------------------|--------------|------------------|----------|-----------------------------------------|--|--|
|                                            | DESCRIPTION                         | MATERIAL     |                  | FINISH   | 딕                                       |  |  |
|                                            | SPLICE PLATE                        | ALUMINUM     |                  |          | ENS                                     |  |  |
|                                            |                                     |              | _                | GEOMET   | N                                       |  |  |
|                                            | SCREWS                              | STEEL        |                  | PLATED   | SHE                                     |  |  |
|                                            |                                     |              |                  | GEOMET   | ls $\ddot{\mathbb{I}}$                  |  |  |
|                                            | NUTS                                | STEEL        |                  | PLATED   |                                         |  |  |
|                                            |                                     |              |                  | TENTED   | DIMENSION SHEET FOR CAT. NO.  SEE TABLE |  |  |
|                                            |                                     |              | <mark>p</mark> ₹ |          |                                         |  |  |
|                                            |                                     |              |                  |          | <u>ш</u>                                |  |  |
|                                            |                                     |              |                  |          |                                         |  |  |
|                                            |                                     |              |                  |          |                                         |  |  |
|                                            |                                     |              |                  |          | 1                                       |  |  |
|                                            |                                     |              |                  |          | 1                                       |  |  |
|                                            |                                     |              |                  |          |                                         |  |  |
|                                            |                                     |              |                  |          | 1                                       |  |  |
|                                            |                                     |              |                  |          | -                                       |  |  |
|                                            |                                     |              |                  |          | -                                       |  |  |
|                                            |                                     |              |                  |          | 1                                       |  |  |
|                                            |                                     |              |                  |          | 1                                       |  |  |
|                                            |                                     |              |                  |          |                                         |  |  |
|                                            |                                     |              |                  |          |                                         |  |  |
|                                            |                                     |              |                  |          |                                         |  |  |
|                                            |                                     |              |                  |          |                                         |  |  |
|                                            |                                     |              |                  |          |                                         |  |  |
|                                            |                                     |              |                  |          |                                         |  |  |
|                                            |                                     |              |                  |          |                                         |  |  |
|                                            |                                     |              |                  |          |                                         |  |  |
|                                            |                                     |              |                  |          |                                         |  |  |
|                                            |                                     |              |                  |          |                                         |  |  |
|                                            |                                     |              |                  |          |                                         |  |  |
|                                            |                                     |              |                  |          |                                         |  |  |
|                                            |                                     |              |                  |          |                                         |  |  |
|                                            |                                     |              |                  |          |                                         |  |  |
|                                            | , RELEASED P                        | ER           | 4.5              | 11/2/21  |                                         |  |  |
|                                            | 1 DCN211102                         | 014008       | AD               | 11/2/21  | <u>~</u>                                |  |  |
|                                            | REV DESCRIPTION APP DATE            |              |                  |          |                                         |  |  |
|                                            | THE DESIGN AND DIMENSIONS OF THE    |              |                  |          |                                         |  |  |
|                                            | PRODUCT SHOWN ON THIS DRAWING ARE   |              |                  |          |                                         |  |  |
| SUBJECT TO CHANGE WITHOUT NOTICE.          |                                     |              |                  |          |                                         |  |  |
| DIMENSIONS ARE IN INCHES [mm].             |                                     |              |                  |          |                                         |  |  |
|                                            | TITLE                               |              |                  |          |                                         |  |  |
| STRAIGHT ON ICE DI ATE COMMECTORS          |                                     |              |                  |          |                                         |  |  |
| STRAIGHT SPLICE PLATE CONNECTORS,          |                                     |              |                  |          |                                         |  |  |
| LADDER TRAY                                |                                     |              |                  |          |                                         |  |  |
| WIRING DEVICE-KELLEMS HURRELL INCORPORATED |                                     |              |                  |          |                                         |  |  |
| HUBBELL INCORPORATED SHELTON, CT           |                                     |              |                  |          |                                         |  |  |
|                                            | TOLERANCES UNLESS                   | DD DV        | SCAL             |          | <b>├</b>                                |  |  |
|                                            | OTHERWISE SPECIFIED $.XX = \pm .01$ | AD           |                  | 1/2      | <u> </u>                                |  |  |
|                                            | .XXX= ± .005<br>ANGLE TOL. ±2       | CHK. BY SBW  | DATE             | 10/13/21 |                                         |  |  |
|                                            |                                     |              |                  |          |                                         |  |  |

| CATALOG<br>NUMBER | TRAY SIDE<br>RAIL HEIGHT<br>NOMINAL<br>(in [mm]) | TRAY SIDE RAIL<br>HEIGHT ACTUAL<br>(in [mm]) | P (in [mm])  | D (in [mm])  |
|-------------------|--------------------------------------------------|----------------------------------------------|--------------|--------------|
| LCN4              | 4 [101.6]                                        | 4.25 [108.0]                                 | 3.87 [98.3]  | 2.62 [66.5]  |
| LCN6              | 6 [152.4]                                        | 6.25 [158.8]                                 | 5.87 [149.1] | 4.62 [117.3] |

## NOTES:

- 1. ALL DIMENSIONS ARE IN INCHES AND [MILLIMETERS].
- 2. PRODUCT IS cULus CLASSIFIED.
- 3. SUPPLIED WITH (2) SPLICE PLATES, FASTENERS: (8) Ø3/8" X 3/4" LONG SCREWS & (8) Ø3/8" FLANGED HEX NUTS.
- 4. INSTALL IN ACCORDANCE WITH NEMA STANDARD VE-2 "CABLE TRAY INSTALLATION GUIDELINES".