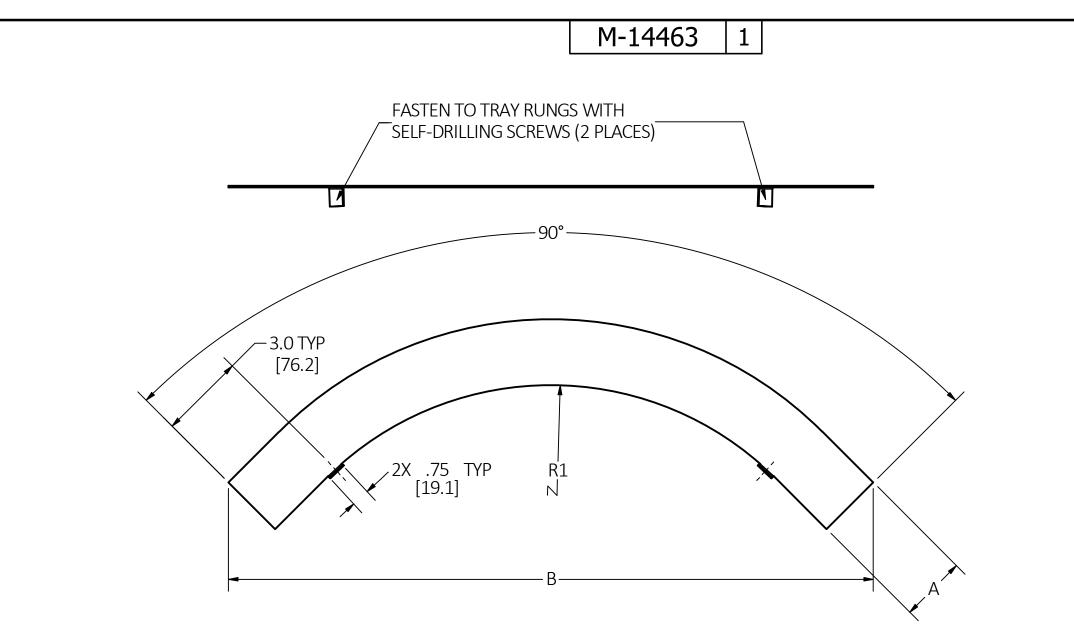

| CATALOG<br>NUMBER | TRAY SIDE<br>RAIL HEIGHT<br>NOMINAL<br>(in [mm]) | TRAY SIDE RAIL<br>HEIGHT ACTUAL<br>(in [mm]) | A (in [mm])  | B (in [mm])    | R NOMINAL<br>(in [mm]) | R1 (in [mm])  |
|-------------------|--------------------------------------------------|----------------------------------------------|--------------|----------------|------------------------|---------------|
| LDD412            | 4 [101.6]                                        | 4.25 [108.0]                                 | 2.75 [69.9]  | 26.87 [682.5]  | 12.00 [304.8]          | 13.25 [336.6] |
| LDD424            | 4 [101.6]                                        | 4.25 [108.0]                                 | 2.75 [69.9]  | 43.84 [1113.5] | 24.00 [609.6]          | 25.25 [641.4] |
| LDD612            | 6 [152.4]                                        | 6.25 [158.8]                                 | 4.75 [120.7] | 29.70 [754.3]  | 12.00 [304.8]          | 13.25 [336.6] |
| LDD624            | 6 [152.4]                                        | 6.25 [158.8]                                 | 4.75 [120.7] | 46.67 [1185.4] | 24.00 [609.6]          | 25.25 [641.4] |

## NOTES:

- 1. ALL DIMENSIONS ARE IN INCHES AND [MILLIMETERS].
- 2. PRODUCT IS cULus CLASSIFIED.
- 3. SUPPLIED WITH (1) DIVIDER AND (2) #10 X 1" PAN HEAD SELF-DRILLING SCREWS.
- 4. ATTACH TO TRAY RUNGS WITH THE FASTENERS PROVIDED.
- 5. INSTALL IN ACCORDANCE WITH NEMA STANDARD VE-2 "CABLE TRAY INSTALLATION GUIDELINES".

CAGE CODE 74545

|          |                                                                        | LIST OF PART                                                                                                     | S                                                                                   |                                                                                          |           |                              |
|----------|------------------------------------------------------------------------|------------------------------------------------------------------------------------------------------------------|-------------------------------------------------------------------------------------|------------------------------------------------------------------------------------------|-----------|------------------------------|
|          | SCRIPTION                                                              | MATERIAL                                                                                                         |                                                                                     | FINISH                                                                                   |           | IME                          |
|          | DIVIDER                                                                | ALUMINUM                                                                                                         |                                                                                     |                                                                                          |           | OISN                         |
|          | SCREWS                                                                 | STAINLESS STE                                                                                                    | EL                                                                                  |                                                                                          |           | DIMENSION SHEET FOR CAT. NO. |
|          |                                                                        |                                                                                                                  |                                                                                     |                                                                                          |           | ÎET                          |
|          |                                                                        |                                                                                                                  | _                                                                                   |                                                                                          | E E       | FOR                          |
|          |                                                                        |                                                                                                                  | _                                                                                   |                                                                                          | 1         | CAT                          |
|          |                                                                        |                                                                                                                  |                                                                                     |                                                                                          | SEE TABLE | NO.                          |
|          |                                                                        |                                                                                                                  |                                                                                     |                                                                                          | - m       | -                            |
|          |                                                                        |                                                                                                                  |                                                                                     |                                                                                          |           |                              |
|          |                                                                        |                                                                                                                  |                                                                                     |                                                                                          | 1         |                              |
|          |                                                                        |                                                                                                                  |                                                                                     |                                                                                          | ]         |                              |
|          |                                                                        |                                                                                                                  |                                                                                     |                                                                                          |           |                              |
|          |                                                                        |                                                                                                                  |                                                                                     |                                                                                          |           |                              |
|          |                                                                        |                                                                                                                  | _                                                                                   |                                                                                          |           |                              |
|          |                                                                        |                                                                                                                  |                                                                                     |                                                                                          |           |                              |
|          |                                                                        |                                                                                                                  |                                                                                     |                                                                                          |           |                              |
|          |                                                                        |                                                                                                                  |                                                                                     |                                                                                          |           |                              |
|          |                                                                        |                                                                                                                  |                                                                                     |                                                                                          |           |                              |
|          |                                                                        |                                                                                                                  |                                                                                     |                                                                                          |           |                              |
|          |                                                                        |                                                                                                                  |                                                                                     |                                                                                          |           |                              |
|          |                                                                        |                                                                                                                  |                                                                                     |                                                                                          |           |                              |
|          |                                                                        |                                                                                                                  |                                                                                     |                                                                                          |           |                              |
|          |                                                                        |                                                                                                                  |                                                                                     |                                                                                          |           |                              |
|          |                                                                        |                                                                                                                  |                                                                                     |                                                                                          |           |                              |
|          |                                                                        |                                                                                                                  |                                                                                     |                                                                                          |           |                              |
|          |                                                                        |                                                                                                                  |                                                                                     |                                                                                          |           |                              |
|          |                                                                        |                                                                                                                  |                                                                                     |                                                                                          |           |                              |
|          |                                                                        |                                                                                                                  |                                                                                     |                                                                                          |           |                              |
|          |                                                                        |                                                                                                                  |                                                                                     |                                                                                          |           |                              |
|          |                                                                        |                                                                                                                  |                                                                                     |                                                                                          |           |                              |
|          |                                                                        |                                                                                                                  |                                                                                     |                                                                                          |           |                              |
| 1        | RELEASED P                                                             |                                                                                                                  | AD                                                                                  | 11/2/21                                                                                  | σ         | J                            |
| 1        | DCN211102                                                              | 014008                                                                                                           | AD                                                                                  | 11/2/21                                                                                  | D         | J                            |
| 1<br>REV | DCN211102                                                              |                                                                                                                  | AD<br>APP                                                                           | 11/2/21<br>DATE                                                                          | D         | J                            |
| REV      | DCN211102<br>DESC                                                      | 014008<br>RIPTION<br>IN AND DIMENS                                                                               | APP<br>SIONS C                                                                      | DATE<br>DF THE                                                                           | Ū         | J                            |
| REV      | DCN211102<br>DESC<br>THE DESIG<br>PRODUCT SH                           | 014008<br>RIPTION<br>IN AND DIMENS<br>IOWN ON THIS                                                               | APP<br>SIONS C                                                                      | DATE<br>DF THE<br>ING ARE                                                                | D         | J                            |
| REV      | DCN211102<br>DESC<br>THE DESIG<br>PRODUCT SH<br>SUBJECT TO             | 014008<br>RIPTION<br>IN AND DIMENS                                                                               | APP<br>SIONS C<br>DRAWI<br>HOUT N                                                   | DATE<br>DF THE<br>ING ARE<br>NOTICE.                                                     |           | J                            |
| REV      | DCN211102<br>DESC<br>THE DESIG<br>PRODUCT SH<br>SUBJECT TO<br>DIMENSI  | 014008<br>RIPTION<br>IN AND DIMENS<br>HOWN ON THIS<br>D CHANGE WIT                                               | APP<br>SIONS C<br>DRAWI<br>HOUT N                                                   | DATE<br>DF THE<br>ING ARE<br>NOTICE.                                                     |           |                              |
| REV      | DCN211102<br>DESC<br>THE DESIG<br>PRODUCT SH<br>SUBJECT TO<br>DIMENSI  | 014008<br>RIPTION<br>IN AND DIMENS<br>HOWN ON THIS<br>O CHANGE WIT<br>ONS ARE IN IN                              | APP<br>SIONS C<br>DRAWI<br>HOUT N<br>CHES [r                                        | DATE<br>DF THE<br>ING ARE<br>NOTICE.<br>nm].                                             |           |                              |
| REV      | DCN211102<br>DESC<br>THE DESIG<br>PRODUCT SH<br>SUBJECT TO<br>DIMENSI  | 014008<br>RIPTION<br>IN AND DIMENS<br>HOWN ON THIS<br>O CHANGE WIT<br>ONS ARE IN IN                              | APP<br>DRAW<br>HOUT N<br>CHES [r                                                    | DATE<br>DF THE<br>ING ARE<br>NOTICE.<br>nm].                                             |           |                              |
| REV      | DCN211102<br>DESC<br>THE DESIG<br>PRODUCT SH<br>SUBJECT TO<br>DIMENSI  | 014008<br>RIPTION<br>IN AND DIMENS<br>HOWN ON THIS<br>O CHANGE WIT<br>ONS ARE IN IN                              | APP<br>DRAW<br>HOUT N<br>CHES [r                                                    | DATE<br>DF THE<br>ING ARE<br>NOTICE.<br>nm].                                             |           |                              |
| REV      | DCN211102<br>DESCI<br>THE DESIG<br>PRODUCT SH<br>SUBJECT TO<br>DIMENSI | 014008<br>RIPTION<br>IN AND DIMENS<br>HOWN ON THIS<br>O CHANGE WIT<br>ONS ARE IN IN<br>ERTICAL OUT<br>LADDER TRA | APP<br>DRAW<br>HOUT N<br>CHES [r<br>SIDE  <br>AY                                    | DATE<br>DF THE<br>ING ARE<br>NOTICE.<br>mm].<br>ELBOW,                                   |           |                              |
| REV      | DCN211102<br>DESC<br>THE DESIG<br>PRODUCT SH<br>SUBJECT TO<br>DIMENSI  | 014008<br>RIPTION<br>IN AND DIMENS<br>HOWN ON THIS<br>D CHANGE WIT<br>ONS ARE IN IN<br>ERTICAL OUT<br>LADDER TRA | APP<br>DRAW<br>HOUT N<br>CHES [r<br>SIDE  <br>AY                                    | DATE<br>DF THE<br>ING ARE<br>NOTICE.<br>mm].<br>ELBOW,                                   |           |                              |
|          | DCN211102<br>DESCI<br>THE DESIG<br>PRODUCT SH<br>SUBJECT TO<br>DIMENSI | 014008<br>RIPTION<br>IN AND DIMENS<br>HOWN ON THIS<br>D CHANGE WIT<br>ONS ARE IN IN<br>ERTICAL OUT<br>LADDER TRA | APP<br>DRAW<br>HOUT N<br>CHES [r<br>SIDE  <br>AY<br>DEVICE-KE                       | DATE<br>DF THE<br>ING ARE<br>NOTICE.<br>mm].<br>ELBOW,                                   |           |                              |
|          | DCN211102<br>DESCI<br>THE DESIG<br>PRODUCT SH<br>SUBJECT TO<br>DIMENSI | 014008<br>RIPTION<br>SN AND DIMENS<br>HOWN ON THIS<br>D CHANGE WIT<br>ONS ARE IN IN<br>ERTICAL OUT<br>LADDER TRA | APP<br>DRAW<br>HOUT N<br>CHES [r<br>SIDE  <br>AY<br>DEVICE-KE<br>INCORP<br>ELTON, C | DATE<br>DF THE<br>ING ARE<br>NOTICE.<br>mm].<br>ELBOW,<br>ELLEMS<br>ORATED<br>r<br>= 1/4 |           |                              |