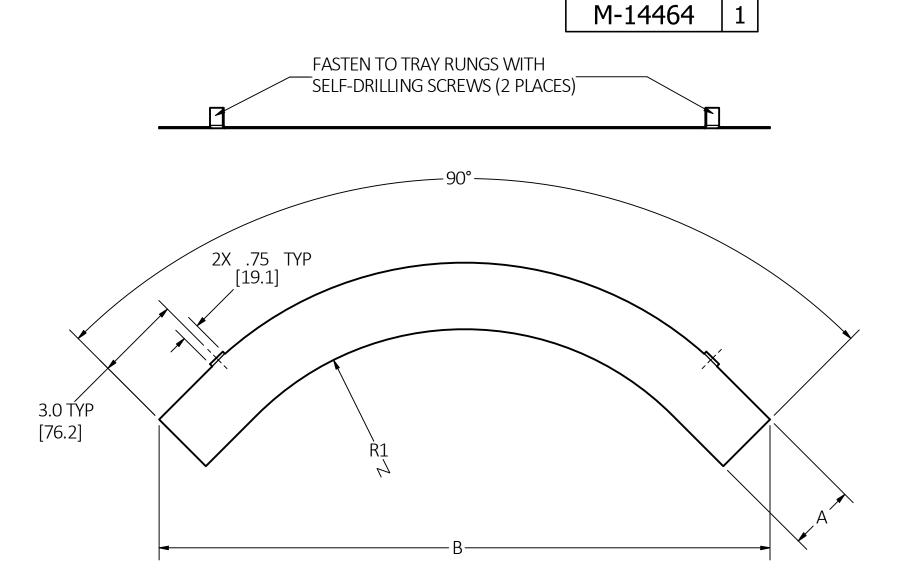

| CATALOG<br>NUMBER | TRAY SIDE<br>RAIL HEIGHT<br>NOMINAL<br>(in [mm]) | TRAY SIDE RAIL<br>HEIGHT ACTUAL<br>(in [mm]) | A (in [mm])  | B (in [mm])    | R NOMINAL<br>(in [mm]) | R1 (in [mm])  |
|-------------------|--------------------------------------------------|----------------------------------------------|--------------|----------------|------------------------|---------------|
| LDN412            | 4 [101.6]                                        | 4.25 [108.0]                                 | 2.75 [69.9]  | 25.46 [646.7]  | 12.00 [304.8]          | 12.25 [311.2] |
| LDN424            | 4 [101.6]                                        | 4.25 [108.0]                                 | 2.75 [69.9]  | 42.43 [1077.7] | 24.00 [609.6]          | 24.25 [616.0] |
| LDN612            | 6 [152.4]                                        | 6.25 [158.8]                                 | 4.75 [120.7] | 28.28 [718.3]  | 12.00 [304.8]          | 12.25 [311.2] |
| LDN624            | 6 [152.4]                                        | 6.25 [158.8]                                 | 4.75 [120.7] | 45.25 [1149.4] | 24.00 [609.6]          | 24.25 [616.0] |

## NOTES:

- 1. ALL DIMENSIONS ARE IN INCHES AND [MILLIMETERS].
- 2. PRODUCT IS cULus CLASSIFIED.
- 3. SUPPLIED WITH (1) DIVIDER AND (2) #10 X 1" PAN HEAD SELF-DRILLING SCREWS.
- 4. ATTACH TO TRAY RUNGS WITH THE FASTENERS PROVIDED.
- 5. INSTALL IN ACCORDANCE WITH NEMA STANDARD VE-2 "CABLE TRAY INSTALLATION GUIDELINES".

| DESCRIPTION MATERIAL FINISH                                                                                                                                                                                                                                                                       |              | ]                           |
|---------------------------------------------------------------------------------------------------------------------------------------------------------------------------------------------------------------------------------------------------------------------------------------------------|--------------|-----------------------------|
| SESSION INVIEWED INVISU                                                                                                                                                                                                                                                                           | I            | JIME                        |
| DIVIDER ALUMINUM                                                                                                                                                                                                                                                                                  |              | ISN                         |
| SCREWS STAINLESS STEEL                                                                                                                                                                                                                                                                            |              | DIMENSION SHEET FOR CAT. NO |
|                                                                                                                                                                                                                                                                                                   |              | HEE                         |
|                                                                                                                                                                                                                                                                                                   | SE           | FO                          |
|                                                                                                                                                                                                                                                                                                   | SEE TABLE    | R CA                        |
|                                                                                                                                                                                                                                                                                                   | ——  ₩        | T. Z                        |
|                                                                                                                                                                                                                                                                                                   | ——  Ē        |                             |
|                                                                                                                                                                                                                                                                                                   |              |                             |
|                                                                                                                                                                                                                                                                                                   |              |                             |
|                                                                                                                                                                                                                                                                                                   |              |                             |
|                                                                                                                                                                                                                                                                                                   |              |                             |
|                                                                                                                                                                                                                                                                                                   |              |                             |
|                                                                                                                                                                                                                                                                                                   |              |                             |
|                                                                                                                                                                                                                                                                                                   |              |                             |
|                                                                                                                                                                                                                                                                                                   |              |                             |
|                                                                                                                                                                                                                                                                                                   |              |                             |
|                                                                                                                                                                                                                                                                                                   |              |                             |
|                                                                                                                                                                                                                                                                                                   |              |                             |
|                                                                                                                                                                                                                                                                                                   |              |                             |
|                                                                                                                                                                                                                                                                                                   |              |                             |
|                                                                                                                                                                                                                                                                                                   |              |                             |
|                                                                                                                                                                                                                                                                                                   |              |                             |
|                                                                                                                                                                                                                                                                                                   |              |                             |
|                                                                                                                                                                                                                                                                                                   |              |                             |
|                                                                                                                                                                                                                                                                                                   |              |                             |
|                                                                                                                                                                                                                                                                                                   |              |                             |
|                                                                                                                                                                                                                                                                                                   |              |                             |
|                                                                                                                                                                                                                                                                                                   |              |                             |
|                                                                                                                                                                                                                                                                                                   |              |                             |
|                                                                                                                                                                                                                                                                                                   |              |                             |
|                                                                                                                                                                                                                                                                                                   |              |                             |
|                                                                                                                                                                                                                                                                                                   |              |                             |
|                                                                                                                                                                                                                                                                                                   |              |                             |
| 1 RELEASED PER AD 11/2                                                                                                                                                                                                                                                                            | /21 <b>U</b> | J                           |
| 1 DCN211102014008 AD 11/2,                                                                                                                                                                                                                                                                        |              | J                           |
| 1   AD   11/2                                                                                                                                                                                                                                                                                     |              | J                           |
| 1         DCN211102014008         AD         11/2,           EV         DESCRIPTION         APP         DAT           THE DESIGN AND DIMENSIONS OF THE                                                                                                                                            | ГЕ           |                             |
| DCN211102014008  AD 11/2,  EV DESCRIPTION APP DAT  THE DESIGN AND DIMENSIONS OF THE PRODUCT SHOWN ON THIS DRAWING ARE                                                                                                                                                                             | ΓE           |                             |
| DCN211102014008  AD 11/2,  EV DESCRIPTION APP DAT  THE DESIGN AND DIMENSIONS OF THE PRODUCT SHOWN ON THIS DRAWING ARE SUBJECT TO CHANGE WITHOUT NOTICE.                                                                                                                                           | ΓE           |                             |
| DCN211102014008  AD 11/2,  EV DESCRIPTION APP DAT  THE DESIGN AND DIMENSIONS OF THE PRODUCT SHOWN ON THIS DRAWING ARE                                                                                                                                                                             | ΓE           |                             |
| DCN211102014008  AD 11/2,  EV DESCRIPTION APP DAT  THE DESIGN AND DIMENSIONS OF THE PRODUCT SHOWN ON THIS DRAWING ARE SUBJECT TO CHANGE WITHOUT NOTICE.                                                                                                                                           | ΓE           |                             |
| DCN211102014008  EV DESCRIPTION APP DATE THE DESIGN AND DIMENSIONS OF THE PRODUCT SHOWN ON THIS DRAWING ARE SUBJECT TO CHANGE WITHOUT NOTICE. DIMENSIONS ARE IN INCHES [mm].                                                                                                                      | ΓE           |                             |
| DCN211102014008  EV DESCRIPTION APP DATE  THE DESIGN AND DIMENSIONS OF THE PRODUCT SHOWN ON THIS DRAWING ARE SUBJECT TO CHANGE WITHOUT NOTICE. DIMENSIONS ARE IN INCHES [mm].  TLE  DIVIDER, VERTICAL INSIDE ELBOW,                                                                               | E  V -14-    |                             |
| DCN211102014008  THE DESCRIPTION APP DATE  THE DESIGN AND DIMENSIONS OF THE PRODUCT SHOWN ON THIS DRAWING ARE SUBJECT TO CHANGE WITHOUT NOTICE. DIMENSIONS ARE IN INCHES [mm].  TLE  DIVIDER, VERTICAL INSIDE ELBOW, LADDER TRAY                                                                  | ΓE           |                             |
| DCN211102014008  THE DESCRIPTION APP DATE  THE DESIGN AND DIMENSIONS OF THE PRODUCT SHOWN ON THIS DRAWING ARE SUBJECT TO CHANGE WITHOUT NOTICE. DIMENSIONS ARE IN INCHES [mm].  TLE  DIVIDER, VERTICAL INSIDE ELBOW, LADDER TRAY                                                                  | N-14404      |                             |
| DCN211102014008  THE DESCRIPTION APP DATE  THE DESIGN AND DIMENSIONS OF THE PRODUCT SHOWN ON THIS DRAWING ARE SUBJECT TO CHANGE WITHOUT NOTICE. DIMENSIONS ARE IN INCHES [mm].  TLE  DIVIDER, VERTICAL INSIDE ELBOW, LADDER TRAY                                                                  | N-14404      |                             |
| DCN211102014008  AD 11/2,  EV DESCRIPTION APP DATE  THE DESIGN AND DIMENSIONS OF THE PRODUCT SHOWN ON THIS DRAWING ARE SUBJECT TO CHANGE WITHOUT NOTICE. DIMENSIONS ARE IN INCHES [mm].  TLE  DIVIDER, VERTICAL INSIDE ELBOW, LADDER TRAY  WIRING DEVICE-KELLEMS HUBBELL INCORPORATED SHELTON, CT |              |                             |
| DCN211102014008  AD 11/2,  EV DESCRIPTION APP DAT  THE DESIGN AND DIMENSIONS OF THE PRODUCT SHOWN ON THIS DRAWING ARE SUBJECT TO CHANGE WITHOUT NOTICE. DIMENSIONS ARE IN INCHES [mm].  TLE  DIVIDER, VERTICAL INSIDE ELBOW, LADDER TRAY  WIRING DEVICE-KELLEMS HUBBELL INCORPORATED SHELTON, CT  | , VI-14404   |                             |