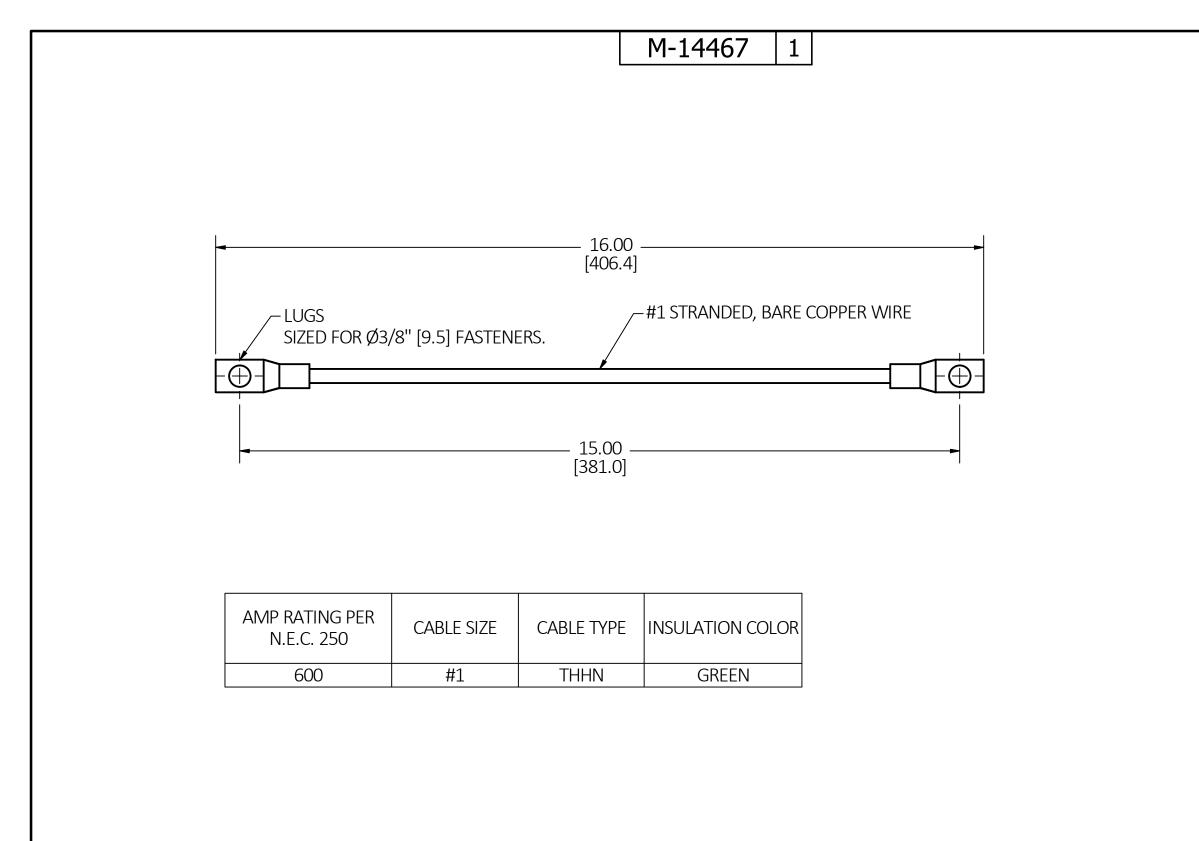

NOTES:

1. ALL DIMENSIONS ARE IN INCHES AND [MILLIMETERS].

2. FASTENERS ARE SUPPLIED SEPARATELY.

3. INSTALL IN ACCORDANCE WITH NEMA STANDARD VE-2 "CABLE TRAY INSTALLATION GUIDELINES".

CAGE CODE 74545

| DESCRIPTION                                                                           | LIST OF PART                                                                                                                                              | S                                                                                                        |                                                                                                  | _                           |
|---------------------------------------------------------------------------------------|-----------------------------------------------------------------------------------------------------------------------------------------------------------|----------------------------------------------------------------------------------------------------------|--------------------------------------------------------------------------------------------------|-----------------------------|
| DESCRIPTION                                                                           | MATERIAL                                                                                                                                                  |                                                                                                          | FINISH                                                                                           |                             |
| LUGS                                                                                  | COPPER                                                                                                                                                    | TI TI                                                                                                    | N PLATED                                                                                         | I ENSI                      |
| WIRE                                                                                  | COPPER                                                                                                                                                    |                                                                                                          |                                                                                                  | No N                        |
|                                                                                       |                                                                                                                                                           |                                                                                                          |                                                                                                  | SHEE                        |
|                                                                                       |                                                                                                                                                           |                                                                                                          |                                                                                                  | DIMENSION SHEET FOR CAT. NO |
|                                                                                       |                                                                                                                                                           |                                                                                                          |                                                                                                  | 15 %                        |
|                                                                                       |                                                                                                                                                           |                                                                                                          |                                                                                                  | INCAT. NC                   |
|                                                                                       |                                                                                                                                                           |                                                                                                          |                                                                                                  | - 6 N                       |
|                                                                                       |                                                                                                                                                           |                                                                                                          |                                                                                                  |                             |
|                                                                                       |                                                                                                                                                           |                                                                                                          |                                                                                                  | 1                           |
|                                                                                       |                                                                                                                                                           |                                                                                                          |                                                                                                  | 1                           |
|                                                                                       |                                                                                                                                                           |                                                                                                          |                                                                                                  | 1                           |
|                                                                                       |                                                                                                                                                           |                                                                                                          |                                                                                                  | 1                           |
|                                                                                       |                                                                                                                                                           |                                                                                                          |                                                                                                  | 1                           |
|                                                                                       |                                                                                                                                                           |                                                                                                          |                                                                                                  | 1                           |
|                                                                                       |                                                                                                                                                           |                                                                                                          |                                                                                                  | 1                           |
|                                                                                       |                                                                                                                                                           |                                                                                                          |                                                                                                  | 1                           |
|                                                                                       |                                                                                                                                                           |                                                                                                          |                                                                                                  |                             |
|                                                                                       |                                                                                                                                                           |                                                                                                          |                                                                                                  |                             |
|                                                                                       |                                                                                                                                                           |                                                                                                          |                                                                                                  |                             |
|                                                                                       |                                                                                                                                                           |                                                                                                          |                                                                                                  |                             |
|                                                                                       |                                                                                                                                                           |                                                                                                          |                                                                                                  |                             |
|                                                                                       |                                                                                                                                                           |                                                                                                          |                                                                                                  |                             |
|                                                                                       |                                                                                                                                                           |                                                                                                          |                                                                                                  |                             |
|                                                                                       |                                                                                                                                                           |                                                                                                          |                                                                                                  |                             |
|                                                                                       |                                                                                                                                                           |                                                                                                          |                                                                                                  |                             |
|                                                                                       |                                                                                                                                                           |                                                                                                          |                                                                                                  |                             |
|                                                                                       |                                                                                                                                                           |                                                                                                          |                                                                                                  |                             |
|                                                                                       |                                                                                                                                                           |                                                                                                          |                                                                                                  |                             |
|                                                                                       |                                                                                                                                                           |                                                                                                          |                                                                                                  |                             |
|                                                                                       |                                                                                                                                                           |                                                                                                          |                                                                                                  |                             |
|                                                                                       |                                                                                                                                                           |                                                                                                          |                                                                                                  |                             |
|                                                                                       |                                                                                                                                                           |                                                                                                          |                                                                                                  |                             |
|                                                                                       |                                                                                                                                                           |                                                                                                          |                                                                                                  |                             |
| 1 RELEASED PE                                                                         | R                                                                                                                                                         |                                                                                                          | 11/2/21                                                                                          | Ē                           |
| 1 RELEASED PE<br>DCN2111020                                                           |                                                                                                                                                           | AD                                                                                                       | 11/2/21                                                                                          | B                           |
| 1 DCN2111020                                                                          |                                                                                                                                                           | AD<br>APP                                                                                                | 11/2/21<br>DATE                                                                                  | B                           |
| 1 DCN2111020<br>REV DESCR                                                             | 014008<br>RIPTION                                                                                                                                         | APP                                                                                                      | DATE                                                                                             | B                           |
| 1 DCN2111020<br>REV DESCR                                                             | )14008                                                                                                                                                    | APP<br>SIONS C                                                                                           | DATE<br>DF THE                                                                                   | B                           |
| 1<br>DCN2111020<br>REV DESCR<br>THE DESIGI<br>PRODUCT SH<br>SUBJECT TO                | 014008<br>RIPTION<br>N AND DIMENS<br>OWN ON THIS<br>O CHANGE WIT                                                                                          | APP<br>SIONS C<br>DRAWI<br>HOUT N                                                                        | DATE<br>DF THE<br>ING ARE<br>IOTICE.                                                             |                             |
| 1<br>DCN2111020<br>REV DESCR<br>THE DESIGI<br>PRODUCT SH<br>SUBJECT TO                | 014008<br>RIPTION<br>N AND DIMENS<br>OWN ON THIS                                                                                                          | APP<br>SIONS C<br>DRAWI<br>HOUT N                                                                        | DATE<br>DF THE<br>ING ARE<br>IOTICE.                                                             |                             |
| 1<br>DCN2111020<br>REV DESCR<br>THE DESIGI<br>PRODUCT SH<br>SUBJECT TO                | 014008<br>RIPTION<br>N AND DIMENS<br>OWN ON THIS<br>O CHANGE WIT                                                                                          | APP<br>SIONS C<br>DRAWI<br>HOUT N                                                                        | DATE<br>DF THE<br>ING ARE<br>IOTICE.                                                             |                             |
| 1<br>DCN2111020<br>REV DESCR<br>THE DESIGI<br>PRODUCT SH<br>SUBJECT TO<br>DIMENSIO    | 014008<br>RIPTION<br>N AND DIMENS<br>OWN ON THIS<br>O CHANGE WIT<br>DNS ARE IN IN                                                                         | APP<br>SIONS C<br>DRAWI<br>HOUT N<br>CHES [r                                                             | DATE<br>OF THE<br>ING ARE<br>IOTICE.<br>nm].                                                     |                             |
| 1<br>DCN2111020<br>REV DESCR<br>THE DESIGN<br>PRODUCT SH<br>SUBJECT TO<br>DIMENSIO    | 214008<br>RIPTION<br>N AND DIMENS<br>OWN ON THIS<br>OWN ON THIS<br>OWN ON THIS<br>OWN ON THIS<br>OWN ON THIS<br>OWN ON THIS<br>OWN OWN                    | APP<br>SIONS C<br>DRAWI<br>HOUT N<br>CHES [r                                                             | DATE<br>OF THE<br>ING ARE<br>IOTICE.<br>nm].                                                     | <b>B</b> M-1446,            |
| 1<br>DCN2111020<br>REV DESCR<br>THE DESIGN<br>PRODUCT SH<br>SUBJECT TO<br>DIMENSIO    | 014008<br>RIPTION<br>N AND DIMENS<br>OWN ON THIS<br>O CHANGE WIT<br>DNS ARE IN IN                                                                         | APP<br>SIONS C<br>DRAWI<br>HOUT N<br>CHES [r                                                             | DATE<br>OF THE<br>ING ARE<br>IOTICE.<br>nm].                                                     |                             |
| 1<br>DCN2111020<br>REV DESCR<br>THE DESIGI<br>PRODUCT SH<br>SUBJECT TO<br>DIMENSIO    | 014008<br>RIPTION<br>N AND DIMENS<br>OWN ON THIS<br>OWN ON THIS<br>OWN ON THIS<br>OWN ON THIS<br>OWN ON THIS<br>OWN ON THIS<br>OWN OWN OWN<br>OWN OWN OWN | APP<br>SIONS C<br>DRAWI<br>HOUT N<br>CHES [r                                                             | DATE<br>DF THE<br>ING ARE<br>IOTICE.<br>nm].                                                     |                             |
| 1<br>DCN2111020<br>REV DESCR<br>THE DESIGN<br>PRODUCT SH<br>SUBJECT TO<br>DIMENSIO    | AIPTION<br>N AND DIMENS<br>OWN ON THIS<br>OCHANGE WIT<br>ONS ARE IN IN<br>R BONDING .<br>LADDER TRA<br>WIRING<br>HUBBELL                                  | APP<br>GIONS C<br>DRAWI<br>HOUT N<br>CHES [r<br>JUMPE<br>AY<br>DEVICE-KE<br>INCORP                       | DATE<br>DF THE<br>ING ARE<br>IOTICE.<br>nm].<br>ERS,                                             |                             |
| 1<br>DCN2111020<br>REV DESCR<br>THE DESIGN<br>PRODUCT SH<br>SUBJECT TO<br>DIMENSIO    | AIPTION<br>N AND DIMENS<br>OWN ON THIS<br>OCHANGE WIT<br>ONS ARE IN IN<br>R BONDING<br>LADDER TRA                                                         | APP<br>SIONS C<br>DRAWI<br>HOUT N<br>CHES [r<br>JUMPE<br>AY<br>DEVICE-KE<br>INCORP<br>ELTON, CT          | DATE<br>DF THE<br>ING ARE<br>JOTICE.<br>nm].<br>ERS,                                             |                             |
| 1 DCN2111020   REV DESCR   THE DESIGN PRODUCT SH   SUBJECT TO DIMENSIO   TITLE COPPER | AIPTION<br>N AND DIMENS<br>OWN ON THIS<br>OCHANGE WIT<br>DNS ARE IN IN<br>R BONDING<br>LADDER TRA<br>WIRING<br>HUBBELL<br>SH                              | APP<br>SIONS C<br>DRAWI<br>HOUT N<br>CHES [r<br>JUMPE<br>AY<br>DEVICE-KE<br>INCORP<br>ELTON, CT<br>SCALE | DATE<br>DF THE<br>ING ARE<br>IOTICE.<br>nm].<br>ERS,<br>ELLEMS<br>ORATED<br>-<br>-<br>-<br>- 1/2 |                             |
| 1 DCN2111020   REV DESCR   THE DESIGN PRODUCT SH   SUBJECT TO DIMENSIO   TITLE COPPER | 214008<br>RIPTION<br>N AND DIMENS<br>OWN ON THIS<br>OCHANGE WIT<br>ONS ARE IN IN<br>R BONDING .<br>LADDER TRA<br>WIRING<br>HUBBELL<br>SH                  | APP<br>SIONS C<br>DRAWI<br>HOUT N<br>CHES [r<br>JUMPE<br>AY<br>DEVICE-KE<br>INCORP<br>ELTON, CT          | DATE<br>DF THE<br>ING ARE<br>IOTICE.<br>nm].<br>ERS,<br>ELLEMS<br>ORATED<br>-<br>-<br>-<br>- 1/2 |                             |