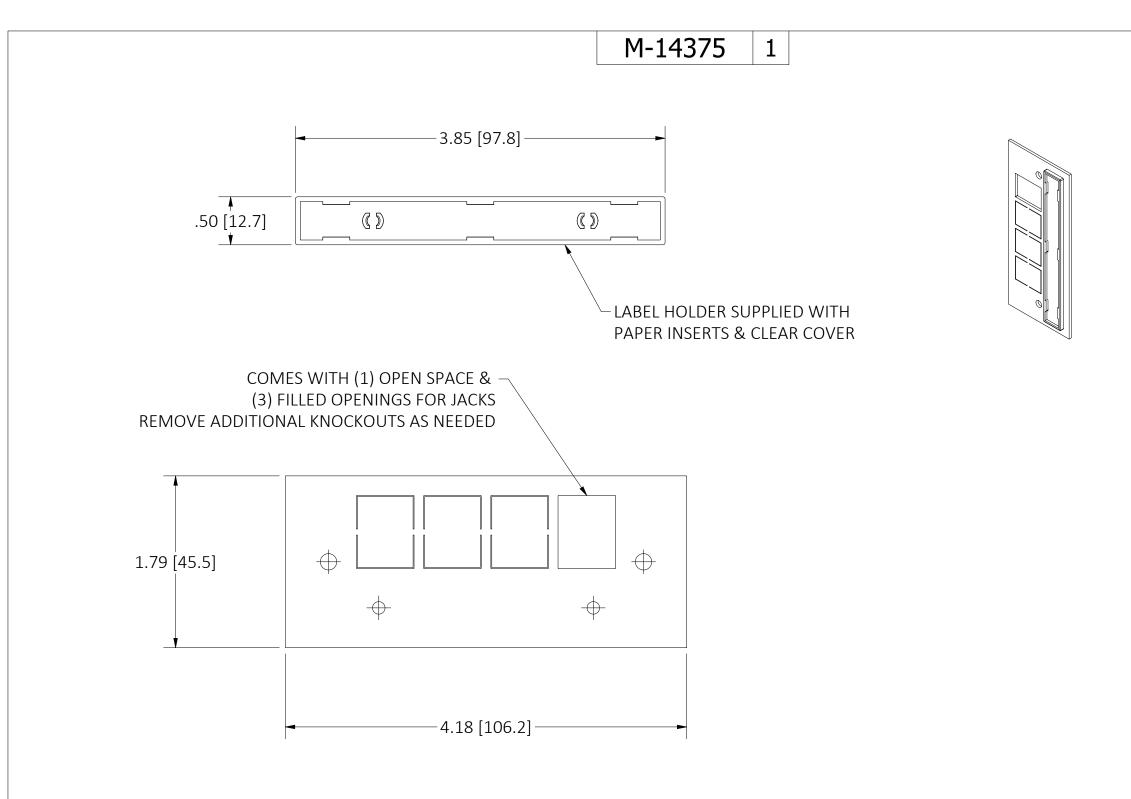

## NOTES:

- 1. ALL DIMENSIONS ARE IN INCHES AND [MILLIMETERS].
- 2. COMPATIBLE WITH SIEMON MAX SERIES, AND ALL HUBBELL JACKS.
- 3. PRODUCT IS cULus LISTED.
- 4. MOUNTING HARDWARE INCLUDED.

|                                                                                                            | LIST OF PARTS                 | ;      |           |            | _                            |
|------------------------------------------------------------------------------------------------------------|-------------------------------|--------|-----------|------------|------------------------------|
| DESCRIPTION MATERIAL                                                                                       |                               |        | FINISH    |            | DIMENSION SHEET FOR CAT. NO. |
| FACE PLATE                                                                                                 | FACE PLATE STEEL WHI          |        |           |            | NSIC                         |
| LABEL HOLDER                                                                                               | EL HOLDER THERMOPLASTIC BLACK |        | -         | IS NO      |                              |
| FASTENERS                                                                                                  | STEEL                         | WHI    | TE        |            |                              |
|                                                                                                            |                               |        |           | S1R8CSP4DJ | FO                           |
|                                                                                                            |                               |        |           | 80         | RCA                          |
|                                                                                                            |                               |        |           | ŚP         | H.<br>Z                      |
|                                                                                                            |                               |        |           | <b>4</b> D | <u>o</u>                     |
|                                                                                                            |                               |        |           |            |                              |
|                                                                                                            |                               |        |           | -          |                              |
|                                                                                                            |                               |        |           | -          |                              |
|                                                                                                            |                               |        |           | -          |                              |
|                                                                                                            |                               |        |           | -          |                              |
|                                                                                                            |                               |        |           | -          |                              |
|                                                                                                            |                               |        |           |            |                              |
|                                                                                                            |                               |        |           | -          |                              |
|                                                                                                            |                               |        |           |            |                              |
|                                                                                                            |                               |        |           |            |                              |
|                                                                                                            |                               |        |           |            |                              |
|                                                                                                            |                               |        |           |            |                              |
|                                                                                                            |                               |        |           |            |                              |
|                                                                                                            |                               |        |           |            |                              |
|                                                                                                            |                               |        |           |            |                              |
|                                                                                                            |                               |        |           |            |                              |
|                                                                                                            |                               |        |           |            |                              |
|                                                                                                            |                               |        |           |            |                              |
|                                                                                                            |                               |        |           |            |                              |
|                                                                                                            |                               |        |           |            |                              |
|                                                                                                            |                               |        |           |            |                              |
|                                                                                                            |                               |        |           |            |                              |
|                                                                                                            |                               |        |           |            |                              |
|                                                                                                            |                               |        |           |            |                              |
| ORIGINAL RELEASE PER EC                                                                                    |                               | SBW    | 2/15/21   | U          | J                            |
| 210215004959<br>REV DESCRIPTION                                                                            |                               | APP    | DATE      |            |                              |
|                                                                                                            |                               |        | <u> </u>  |            |                              |
| THE DESIGN AND DIMENSIONS OF THE<br>PRODUCT SHOWN ON THIS DRAWING ARE<br>SUBJECT TO CHANGE WITHOUT NOTICE. |                               |        |           |            |                              |
|                                                                                                            |                               |        |           |            | 2                            |
| DIMENS                                                                                                     | IONS ARE IN INC               | HES [r | nm].      | Ī          | 2                            |
| TITLE                                                                                                      |                               |        |           | VI-143/    | -<br>-                       |
|                                                                                                            |                               |        |           | L<br>L     | 5                            |
| S1R8 FRPT COVER PLATE, CENTER,                                                                             |                               |        |           |            | 1                            |
| FOR 1 - 4 DATA JACKS                                                                                       |                               |        |           | U          | I                            |
| WIRING DEVICE-KELLEMS                                                                                      |                               |        |           |            |                              |
| HUBBELL INCORPORATED<br>SHELTON, CT                                                                        |                               |        |           |            |                              |
| TOLERANCES UNLESS                                                                                          |                               | SCALI  | <b>_</b>  |            |                              |
| OTHERWISE SPECIFIED<br>.XX = ± .01<br>.XXX= ± .005                                                         | CHK. BY                       | DATE   | 1:1       | <b>–</b>   | •                            |
|                                                                                                            |                               |        | 12/4/2020 |            |                              |