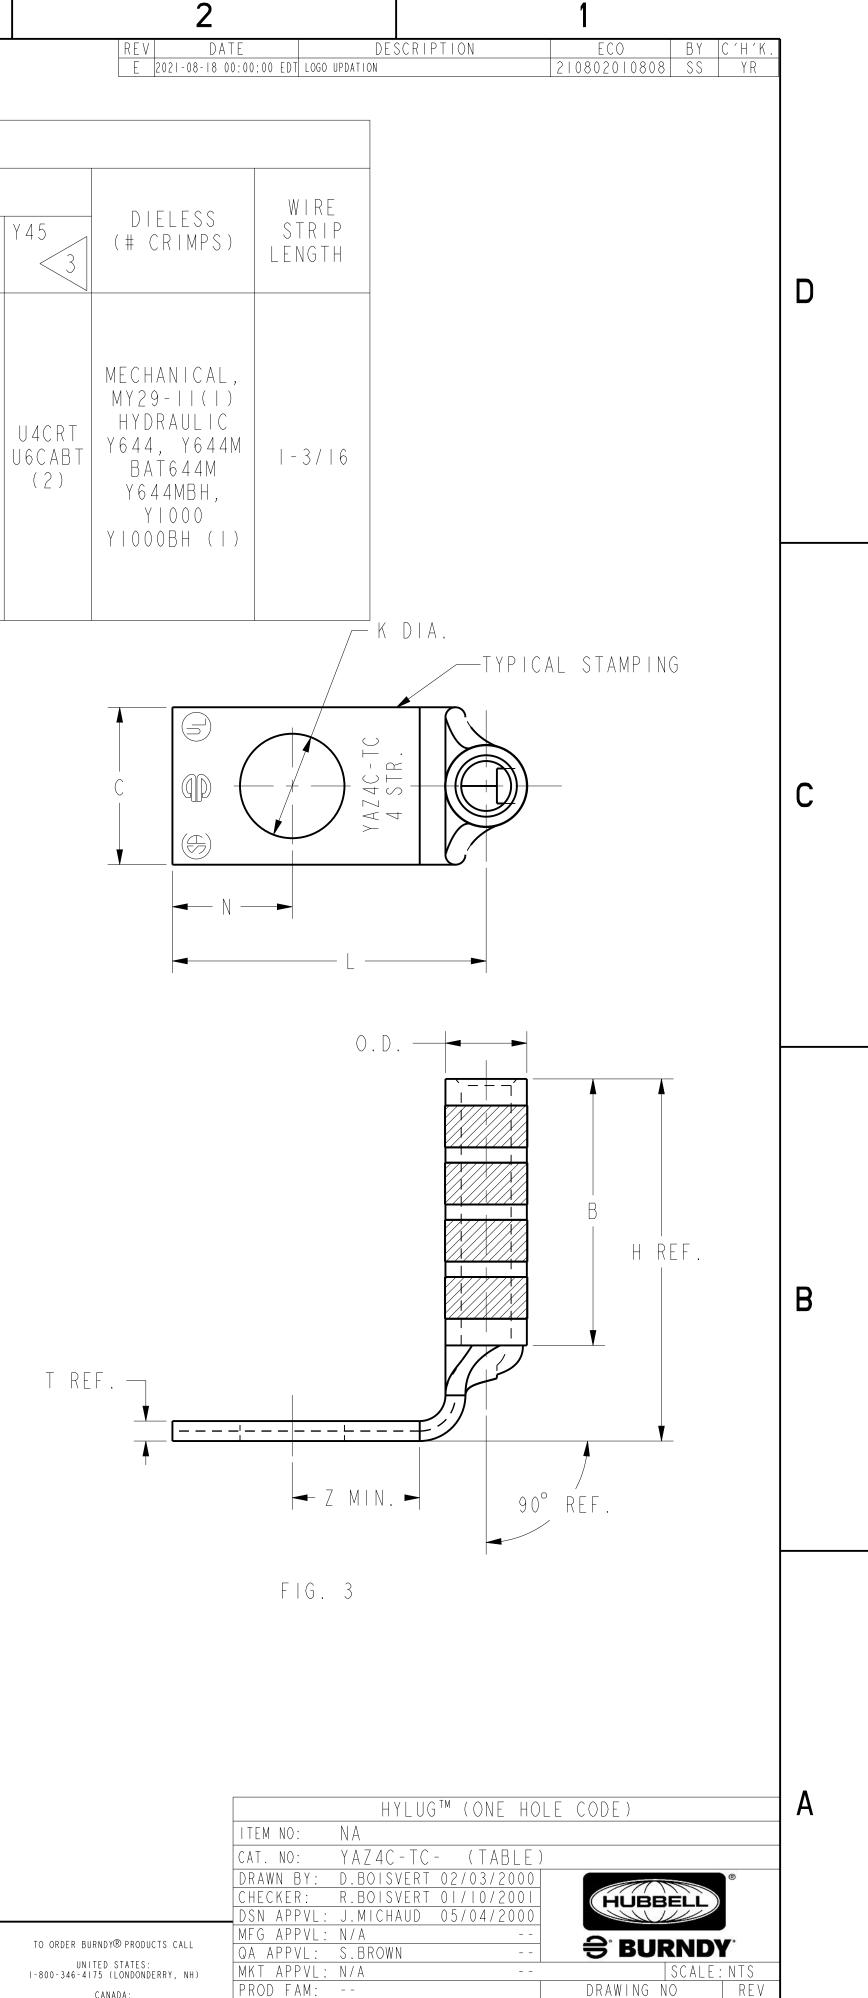

6

| 5 | 4 | 3 |
|---|---|---|
|   |   |   |

|     |              |                |             | INSTALLATION TOOLING (# CRIMPS) |               |                       |                       |             |                       |                             |                                   |                                |   |
|-----|--------------|----------------|-------------|---------------------------------|---------------|-----------------------|-----------------------|-------------|-----------------------|-----------------------------|-----------------------------------|--------------------------------|---|
|     |              |                |             |                                 | MECHANICAL    |                       | HYDRAULIC             |             |                       |                             |                                   |                                |   |
| ) 4 | 0.D.<br>±.01 | T REF.         | Z MIN.      | DIE<br>INDEX                    | COLOR<br>CODE | MD7-34R<br>MD6        | OUR840                | Y 2 M R 6   | BCT500<br>Y500CT      | Y 3 4 A                     | Y750<br>Y35, BAT35<br>Y39, BAT750 | Y 46                           | Y |
| ]   | . 34<br>[9]  | .06<br>[1.5]   | .55<br>[ 4] | 8<br>OR<br>346                  | G R A Y       | W4CVT<br>W4CRT<br>(2) | W4CVT<br>W4CRT<br>(2) | GRAY<br>(4) | W4CVT<br>W4CRT<br>(2) | A 4 C R<br>A 6 C A B<br>(2) | U 4 C R T<br>U 6 C A B T<br>(2)   | U 4C R T<br>U 6 C A B T<br>(2) | l |
| ]   |              | .   4<br>[ 3 ] | .67<br>[ 6] |                                 |               |                       |                       |             |                       |                             |                                   |                                |   |

FIG. 2

| 5 | 4 | 3 |
|---|---|---|
| 5 | Т |   |

CANADA: I-800-36I-6975 (QUEBEC) I-800-387-6487 (ALL OTHER PROVINCES) FOR PRODUCT INFO: http://www.burndy.com

ROJECT #: --

OCUMENT TYPE: Sales

REL LEVEL: Released

SIZE

SE212356

SHEET 8 OF 40