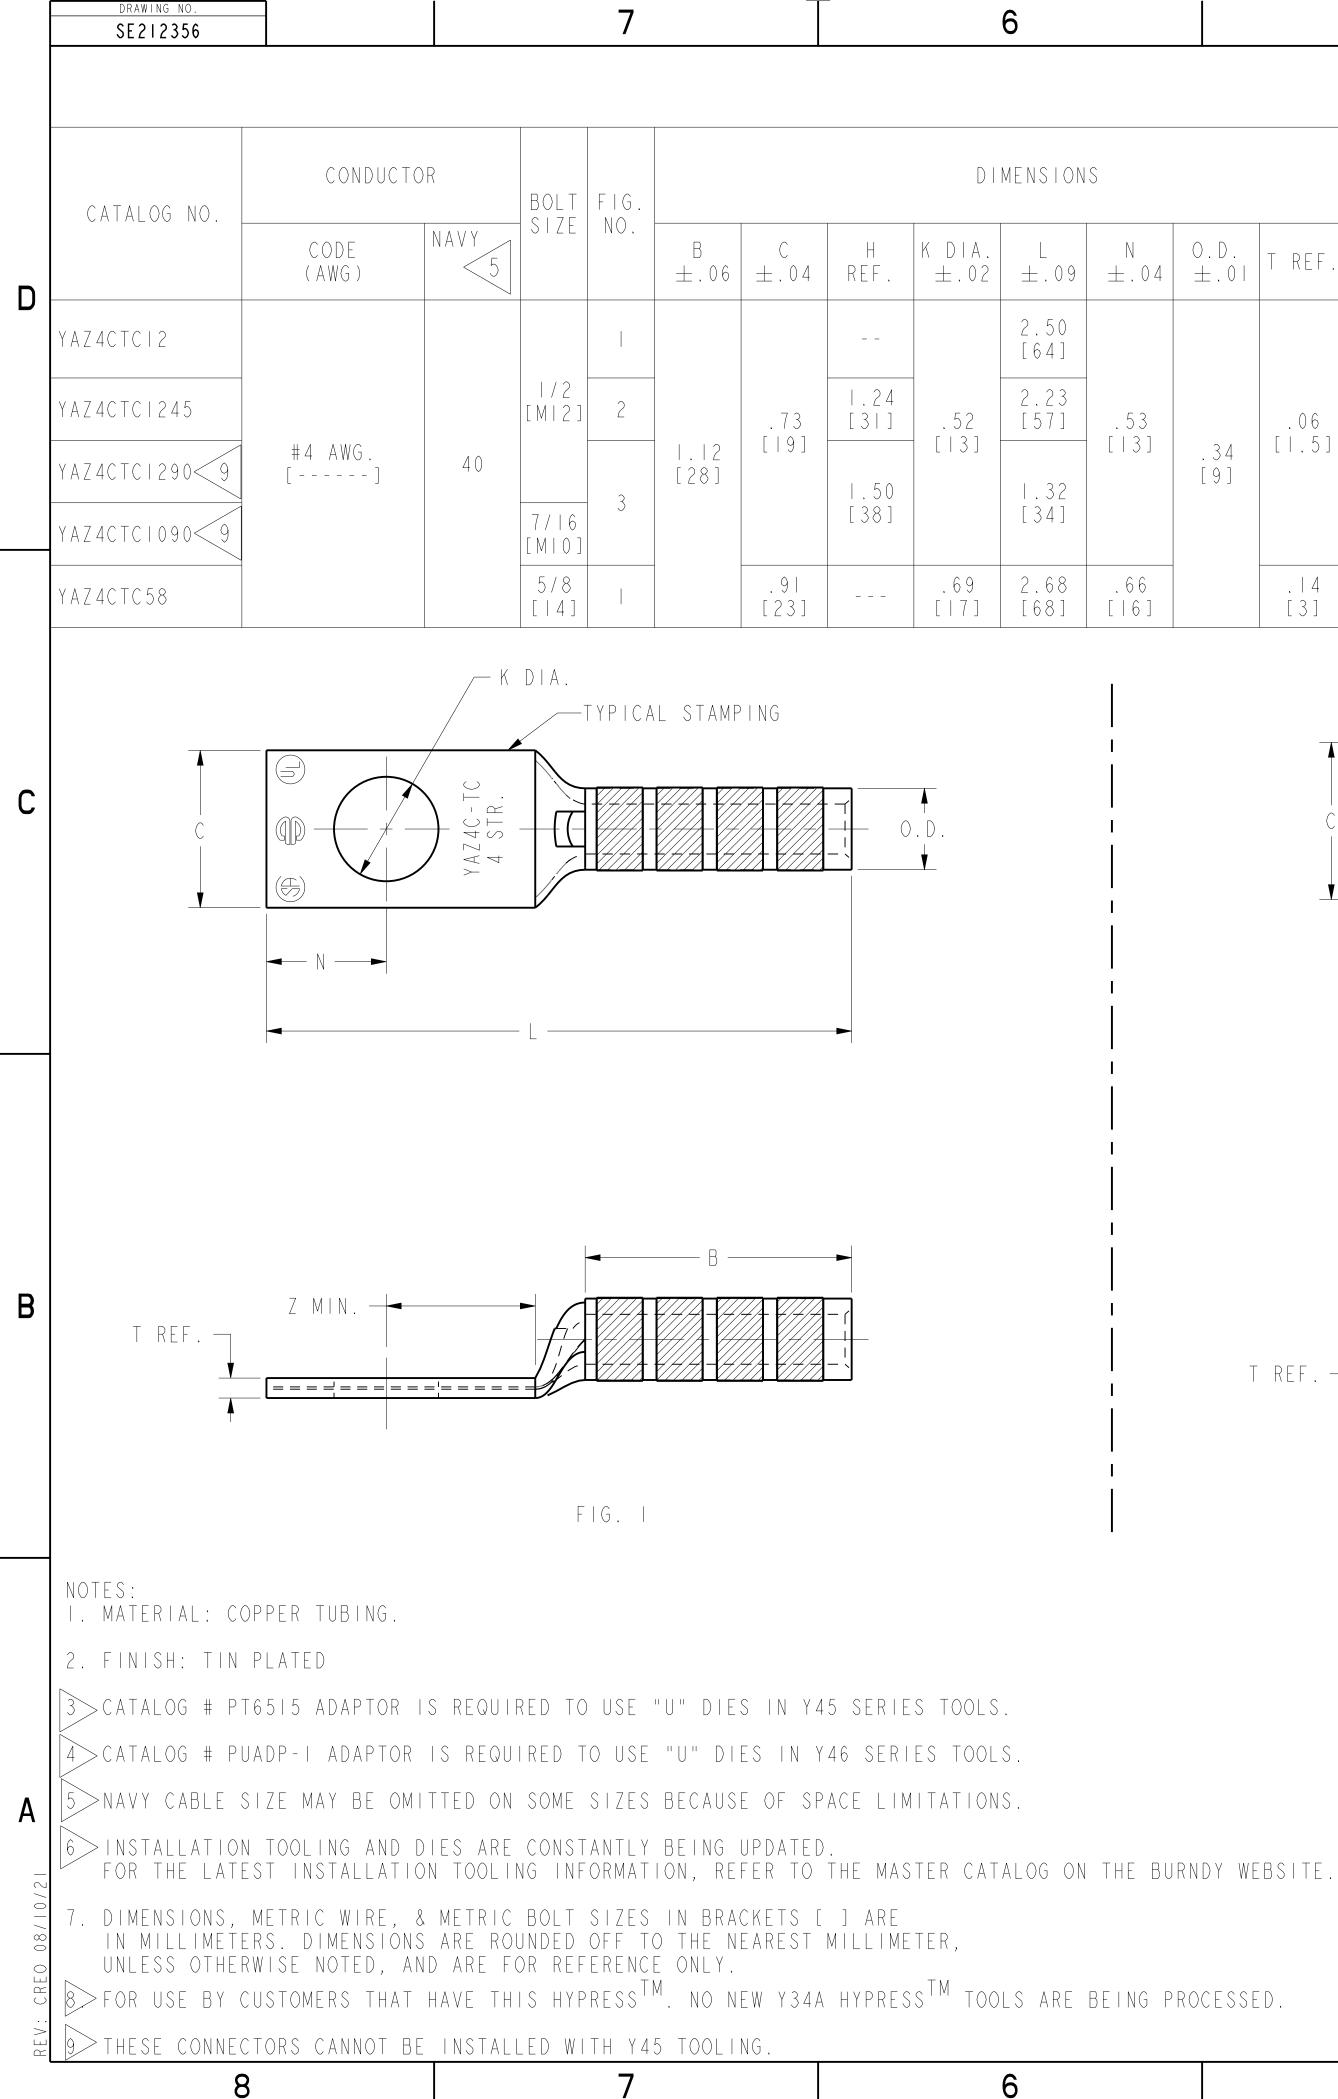

6

| 5 | 4 | 3 |
|---|---|---|
|   |   |   |

|     |              |                |             | INSTALLATION TOOLING (# CRIMPS) |               |                       |                       |             |                       |                             |                                   |                                |   |
|-----|--------------|----------------|-------------|---------------------------------|---------------|-----------------------|-----------------------|-------------|-----------------------|-----------------------------|-----------------------------------|--------------------------------|---|
|     |              |                |             |                                 | MECHANICAL    |                       | HYDRAULIC             |             |                       |                             |                                   |                                |   |
| ) 4 | 0.D.<br>±.01 | T REF.         | Z MIN.      | DIE<br>INDEX                    | COLOR<br>CODE | MD7-34R<br>MD6        | OUR840                | Y 2 M R 6   | BCT500<br>Y500CT      | Y 3 4 A                     | Y750<br>Y35, BAT35<br>Y39, BAT750 | Y 46                           | Y |
| ]   | . 34<br>[9]  | .06<br>[1.5]   | .55<br>[ 4] | 8<br>OR<br>346                  | G R A Y       | W4CVT<br>W4CRT<br>(2) | W4CVT<br>W4CRT<br>(2) | GRAY<br>(4) | W4CVT<br>W4CRT<br>(2) | A 4 C R<br>A 6 C A B<br>(2) | U 4 C R T<br>U 6 C A B T<br>(2)   | U 4C R T<br>U 6 C A B T<br>(2) | l |
| ]   |              | .   4<br>[ 3 ] | .67<br>[ 6] |                                 |               |                       |                       |             |                       |                             |                                   |                                |   |

FIG. 2

| 5 | 4 | 3 |
|---|---|---|
| 5 | Т |   |

CANADA: I-800-36I-6975 (QUEBEC) I-800-387-6487 (ALL OTHER PROVINCES) FOR PRODUCT INFO: http://www.burndy.com

ROJECT #: --

OCUMENT TYPE: Sales

REL LEVEL: Released

SIZE

SE212356

SHEET 8 OF 40