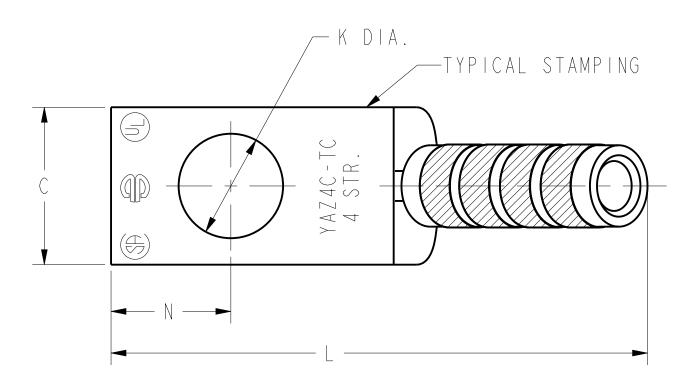

6

| 5 | 4 | 3 |
|---|---|---|
|   |   |   |

|     |              |                |             | INSTALLATION TOOLING (# CRIMPS) |               |                       |                       |             |                       |                             |                                   |                                |   |
|-----|--------------|----------------|-------------|---------------------------------|---------------|-----------------------|-----------------------|-------------|-----------------------|-----------------------------|-----------------------------------|--------------------------------|---|
|     |              |                |             |                                 | MECHANICAL    |                       | HYDRAULIC             |             |                       |                             |                                   |                                |   |
| ) 4 | 0.D.<br>±.01 | T REF.         | Z MIN.      | DIE<br>INDEX                    | COLOR<br>CODE | MD7-34R<br>MD6        | OUR840                | Y 2 M R 6   | BCT500<br>Y500CT      | Y 3 4 A                     | Y750<br>Y35, BAT35<br>Y39, BAT750 | Y 46                           | Y |
| ]   | . 34<br>[9]  | .06<br>[1.5]   | .55<br>[ 4] | 8<br>OR<br>346                  | G R A Y       | W4CVT<br>W4CRT<br>(2) | W4CVT<br>W4CRT<br>(2) | GRAY<br>(4) | W4CVT<br>W4CRT<br>(2) | A 4 C R<br>A 6 C A B<br>(2) | U 4 C R T<br>U 6 C A B T<br>(2)   | U 4C R T<br>U 6 C A B T<br>(2) | l |
| ]   |              | .   4<br>[ 3 ] | .67<br>[ 6] |                                 |               |                       |                       |             |                       |                             |                                   |                                |   |

FIG. 2

| 5 | 4 | 3 |
|---|---|---|
| 5 | Т |   |

CANADA: I-800-36I-6975 (QUEBEC) I-800-387-6487 (ALL OTHER PROVINCES) FOR PRODUCT INFO: http://www.burndy.com

ROJECT #: --

OCUMENT TYPE: Sales

REL LEVEL: Released