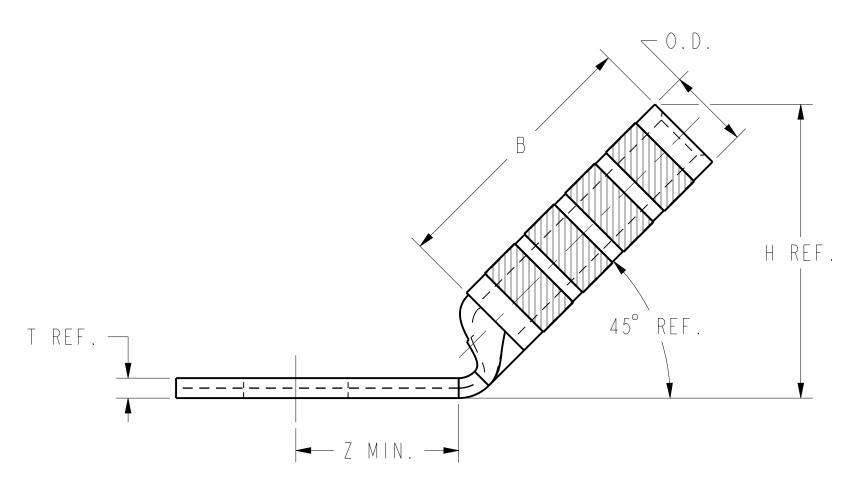

6

| 5 | 4 | 3 |
|---|---|---|
|   |   |   |

|     |              |                |             | INSTALLATION TOOLING (# CRIMPS) |               |                       |                       |             |                       |                             |                                   |                                |   |
|-----|--------------|----------------|-------------|---------------------------------|---------------|-----------------------|-----------------------|-------------|-----------------------|-----------------------------|-----------------------------------|--------------------------------|---|
|     |              |                |             |                                 | MECHANICAL    |                       | HYDRAULIC             |             |                       |                             |                                   |                                |   |
| ) 4 | 0.D.<br>±.01 | T REF.         | Z MIN.      | DIE<br>INDEX                    | COLOR<br>CODE | MD7-34R<br>MD6        | OUR840                | Y 2 M R 6   | BCT500<br>Y500CT      | Y 3 4 A                     | Y750<br>Y35, BAT35<br>Y39, BAT750 | Y 46                           | Y |
| ]   | . 34<br>[9]  | .06<br>[1.5]   | .55<br>[ 4] | 8<br>OR<br>346                  | G R A Y       | W4CVT<br>W4CRT<br>(2) | W4CVT<br>W4CRT<br>(2) | GRAY<br>(4) | W4CVT<br>W4CRT<br>(2) | A 4 C R<br>A 6 C A B<br>(2) | U 4 C R T<br>U 6 C A B T<br>(2)   | U 4C R T<br>U 6 C A B T<br>(2) | l |
| ]   |              | .   4<br>[ 3 ] | .67<br>[ 6] |                                 |               |                       |                       |             |                       |                             |                                   |                                |   |

FIG. 2

| 5 | 4 | 3 |
|---|---|---|
| 5 | Т |   |

CANADA: I-800-36I-6975 (QUEBEC) I-800-387-6487 (ALL OTHER PROVINCES) FOR PRODUCT INFO: http://www.burndy.com

ROJECT #: --

OCUMENT TYPE: Sales

REL LEVEL: Released