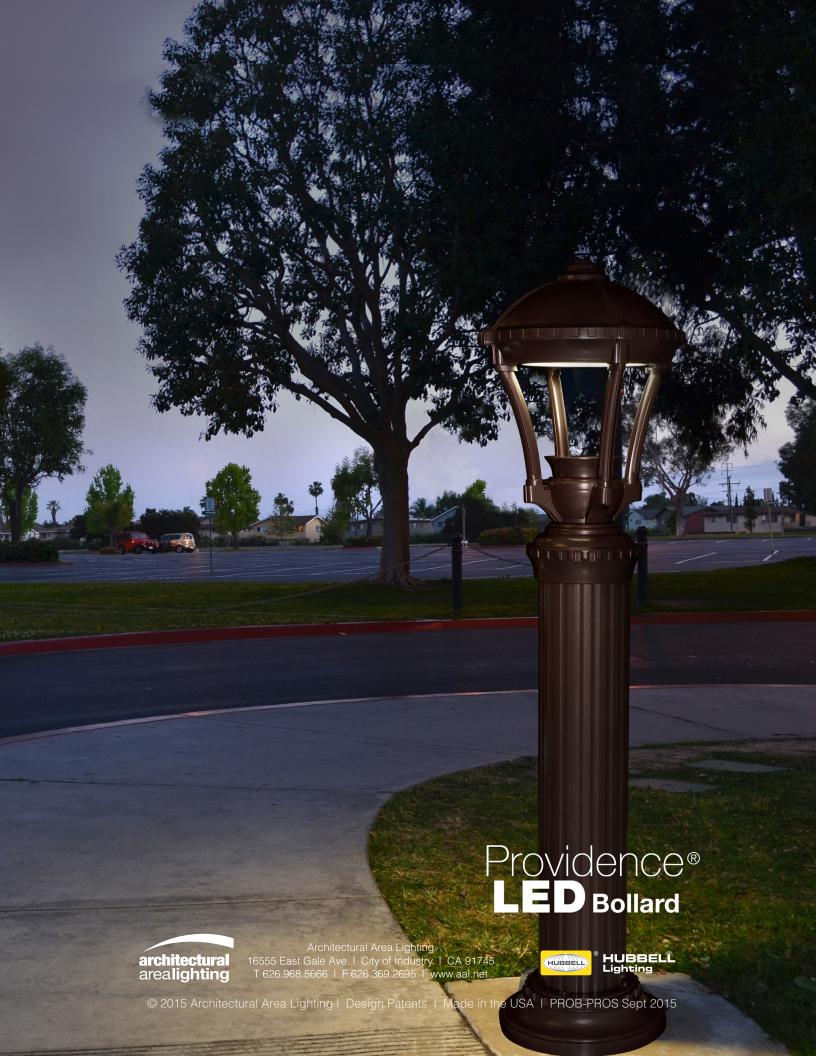

ORDERING INFORMATIO

AWT BLK

Arctic White Black

| UKMATIUN                     | EXAMPLE: PROS-Y2-3050-MAL-TRA59U                                                         |                                                                                                |                                                                                                                                                     |                                                                  |                                                   |          |  |
|------------------------------|------------------------------------------------------------------------------------------|------------------------------------------------------------------------------------------------|-----------------------------------------------------------------------------------------------------------------------------------------------------|------------------------------------------------------------------|---------------------------------------------------|----------|--|
| Model                        | Distribution                                                                             | Lumen Pac                                                                                      | kage Color                                                                                                                                          | Optio                                                            | ons                                               | Mounting |  |
| PROS                         | Y2                                                                                       | 3050                                                                                           | BLK                                                                                                                                                 | FS <sup>-</sup>                                                  | 1                                                 | TRA59D   |  |
| 1. MODEL<br>PROS<br>PROB     | Providence Small LED<br>Providence Bollard LED                                           | MTB<br>DGN<br>DBZ                                                                              | Matte Black<br>Dark Green<br>Dark Bronze                                                                                                            | 6. MOUNTING PROS                                                 |                                                   |          |  |
| 2. DISTRIBUTION              |                                                                                          | WRZ<br>BRM                                                                                     | Weathered Bronze<br>Bronze Metallic                                                                                                                 | Standard mount shall slip over a 3"/75mm pole or may choose one. |                                                   |          |  |
| Y2<br>Y3<br>Y4<br>Y5         | Type 2<br>Type 3<br>Type 4<br>Type 5                                                     | VBL<br>CRT<br>MAL<br>MDG<br>ATG<br>LGY<br>RAL<br>CUSTOM * *<br>5. OPTIONS<br>FS1<br>DSC<br>HTD | Verde Blue<br>Corten<br>Matte Aluminum<br>Medium Grey                                                                                               | WALL MOUNT<br>WMA59D<br>WMA59U<br>POLE MOUNT                     | Mount down<br>Mount up                            |          |  |
| <b>3. LUMEN P</b> 3050       | 5000K CCT, 43 watts                                                                      |                                                                                                | Antique Green Light Grey Premium Color Contact Factory  Fusing Dark Sky Cap (PROB only) High Transmission Diffuser Brass Painted Finial (PROB only) |                                                                  | ounts slips over to a 4" O.D. pole.  O Mount down |          |  |
| 3040<br>3030<br>2050<br>2040 | 4000K CCT, 43 watts<br>3000K CCT, 43 watts<br>5000K CCT, 25 watts<br>4000K CCT, 25 watts |                                                                                                |                                                                                                                                                     | PROB<br>FL<br>RD                                                 | . Fluted Shaft 5" DIA.                            |          |  |
| 2030<br><b>4. COLOR</b>      | 3000K CCT, 25 watts                                                                      |                                                                                                |                                                                                                                                                     | PM                                                               | Pier Mount                                        |          |  |