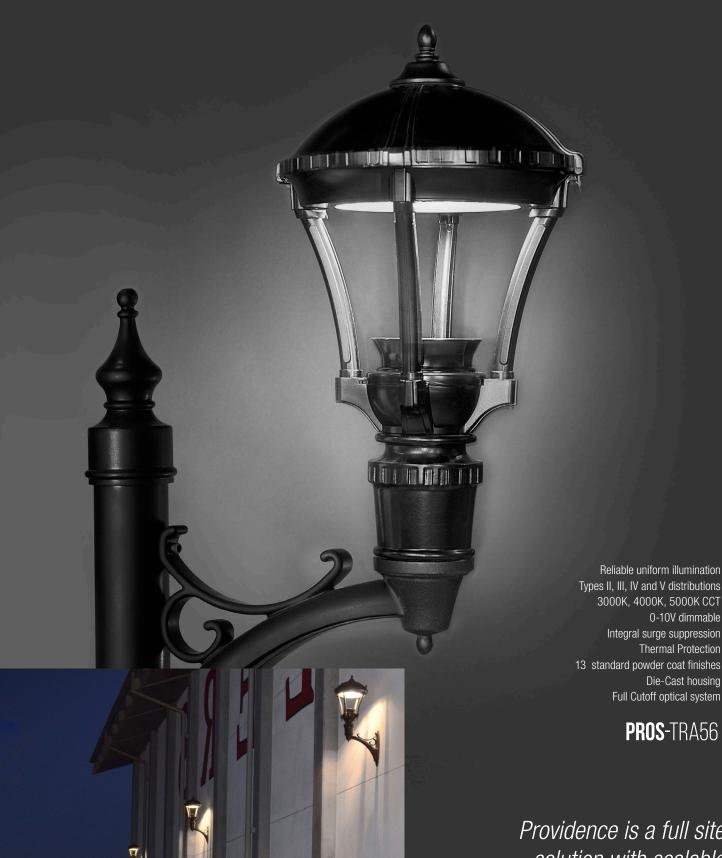

Reliable uniform illumination

PROS-TRA56

Providence is a full site solution with scalable post tops, wall mounts, and bollards.