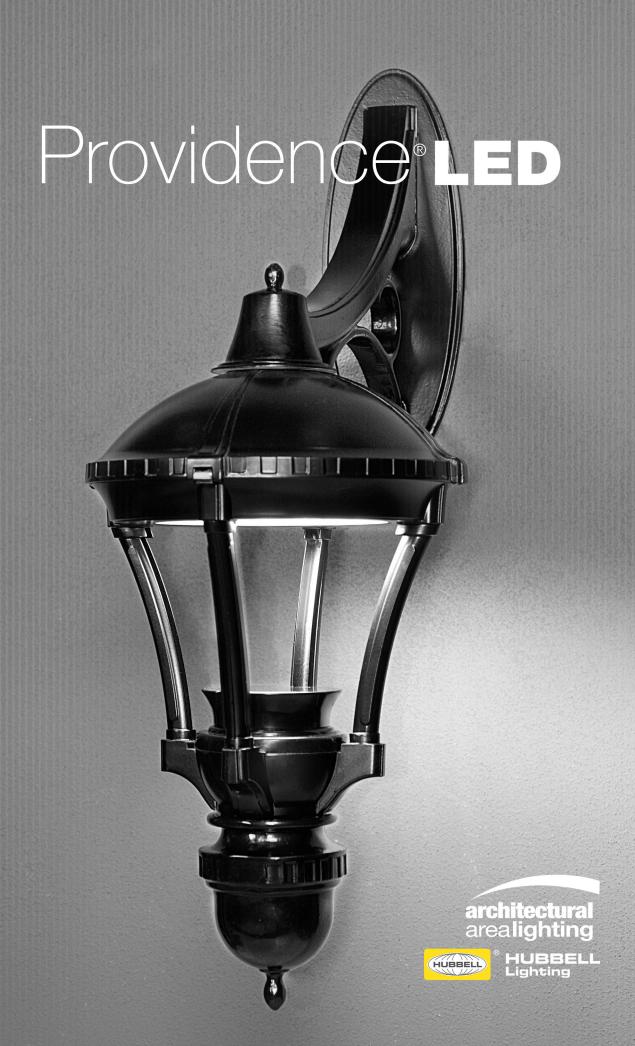

PFC PFN SPK BPS

PROS LED - Tustin High School, Tustin, California (PROS-WMA)

3000K, 4000K, 5000K CCT 0-10V dimmable Integral surge suppression Thermal Protection 13 standard powder coat finishes Die-Cast housing Full Cutoff optical system