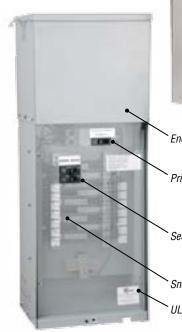

## **Acme Electric Panel-Tran Features**

#### **Insulation Class:**

- 180 C, UL Listed system
- 115 C rise
- Accommodates one-inch, 1 or 2 pole common trip breakers
- Duplex secondary branch circuit breakers
- · Gound fault circuit breakers
- NEMA 3R enclosure
- 10 Year limited warranty
- Also available: 5, 7.5, 10, 15, 25kVA

Snap-in or bolt-in circuit breakers

UL Listed system

**NEMA 3R Rated** 

| kVA                          | CATALOG #     | MAXIMUM SECONDARY CIRCUITS |             | UEIOUT       | WIRTH        | DEDTU        |            |
|------------------------------|---------------|----------------------------|-------------|--------------|--------------|--------------|------------|
|                              |               | 120V 1-POLE                | 240V 2-POLE | HEIGHT       | WIDTH        | DEPTH        | Lbs. (Kg.) |
| Panel-Tran Zone Power Center |               |                            |             |              |              |              |            |
| 3                            | PT061150003LS | 8                          | 4           | 32.13 (8.16) | 15.88 (40.3) | 11.00 (27.9) | 120 (54.4) |