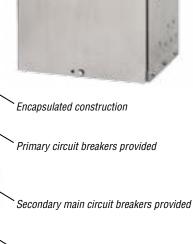

## **Acme Electric Panel-Tran Features**

#### **Insulation Class:**

- 180 C, UL Listed system
- 115 C rise
- Accommodates one-inch, 1 or 2 pole common trip breakers
- Duplex secondary branch circuit breakers
- · Gound fault circuit breakers
- NEMA 3R enclosure
- 10 Year limited warranty
- Also available: 5, 7.5, 10, 15, 25kVA

Snap-in or bolt-in circuit breakers

UL Listed system

**NEMA 3R Rated** 

| kVA                          | CATALOG #     | MAXIMUM SECONDARY CIRCUITS |             | UEIOUT       | WIRTH        | DEDTU        |            |
|------------------------------|---------------|----------------------------|-------------|--------------|--------------|--------------|------------|
|                              |               | 120V 1-POLE                | 240V 2-POLE | HEIGHT       | WIDTH        | DEPTH        | Lbs. (Kg.) |
| Panel-Tran Zone Power Center |               |                            |             |              |              |              |            |
| 3                            | PT061150003LS | 8                          | 4           | 32.13 (8.16) | 15.88 (40.3) | 11.00 (27.9) | 120 (54.4) |