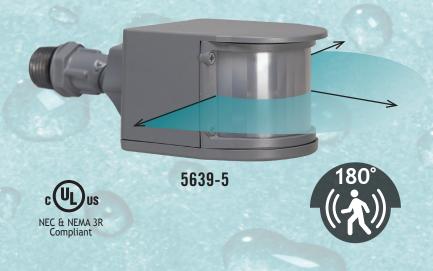

## WEATHERPROOF

**Motion Sensor Switch** 

## **Features**

- Patented Swivel Joint for Easy Aiming
- 180° Motion Sensor with Duration. Sensitivity and Photocell Controls
- Standard 1/2" Threaded Mount
- •120VAC

## **3 CONTROL SETTINGS:**

- 1) **Duration** 2 seconds to 1.5 hrs.
- 2) Light Sensitivity
- 3) Motion Detection Range from 0 to 20 meters (0 - 65 ft)

Add Security & Convenience to Outdoor Lighting

| Catalog<br>Number | Description                               | Outer<br>Carton<br>Qty. | Inner<br>Carton<br>Qty. | UPC-A<br>Bar Code | Unit Carton<br>I2of5 |
|-------------------|-------------------------------------------|-------------------------|-------------------------|-------------------|----------------------|
| 5639-5            | Weatherproof Motion Sensor Switch, Gray   | 10                      | 1                       | 050169563953      | 50050169563958       |
| 5639-6            | Weatherproof Motion Sensor Switch, White  | 10                      | 1                       | 050169563960      | 50050169563965       |
| 5639-7            | Weatherproof Motion Sensor Switch, Bronze | 10                      | 1                       | 050169563977      | 50050169563972       |