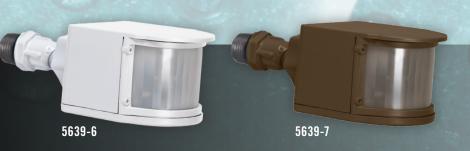

## **3 CONTROL SETTINGS:**

- 1) **Duration** 2 seconds to 1.5 hrs.
- 2) Light Sensitivity
- 3) Motion Detection Range from 0 to 20 meters (0 - 65 ft)

Add Security & Convenience to Outdoor Lighting

| Catalog<br>Number | Description                               | Outer<br>Carton<br>Qty. | Inner<br>Carton<br>Qty. | UPC-A<br>Bar Code | Unit Carton<br>I2of5 |
|-------------------|-------------------------------------------|-------------------------|-------------------------|-------------------|----------------------|
| 5639-5            | Weatherproof Motion Sensor Switch, Gray   | 10                      | 1                       | 050169563953      | 50050169563958       |
| 5639-6            | Weatherproof Motion Sensor Switch, White  | 10                      | 1                       | 050169563960      | 50050169563965       |
| 5639-7            | Weatherproof Motion Sensor Switch, Bronze | 10                      | 1                       | 050169563977      | 50050169563972       |